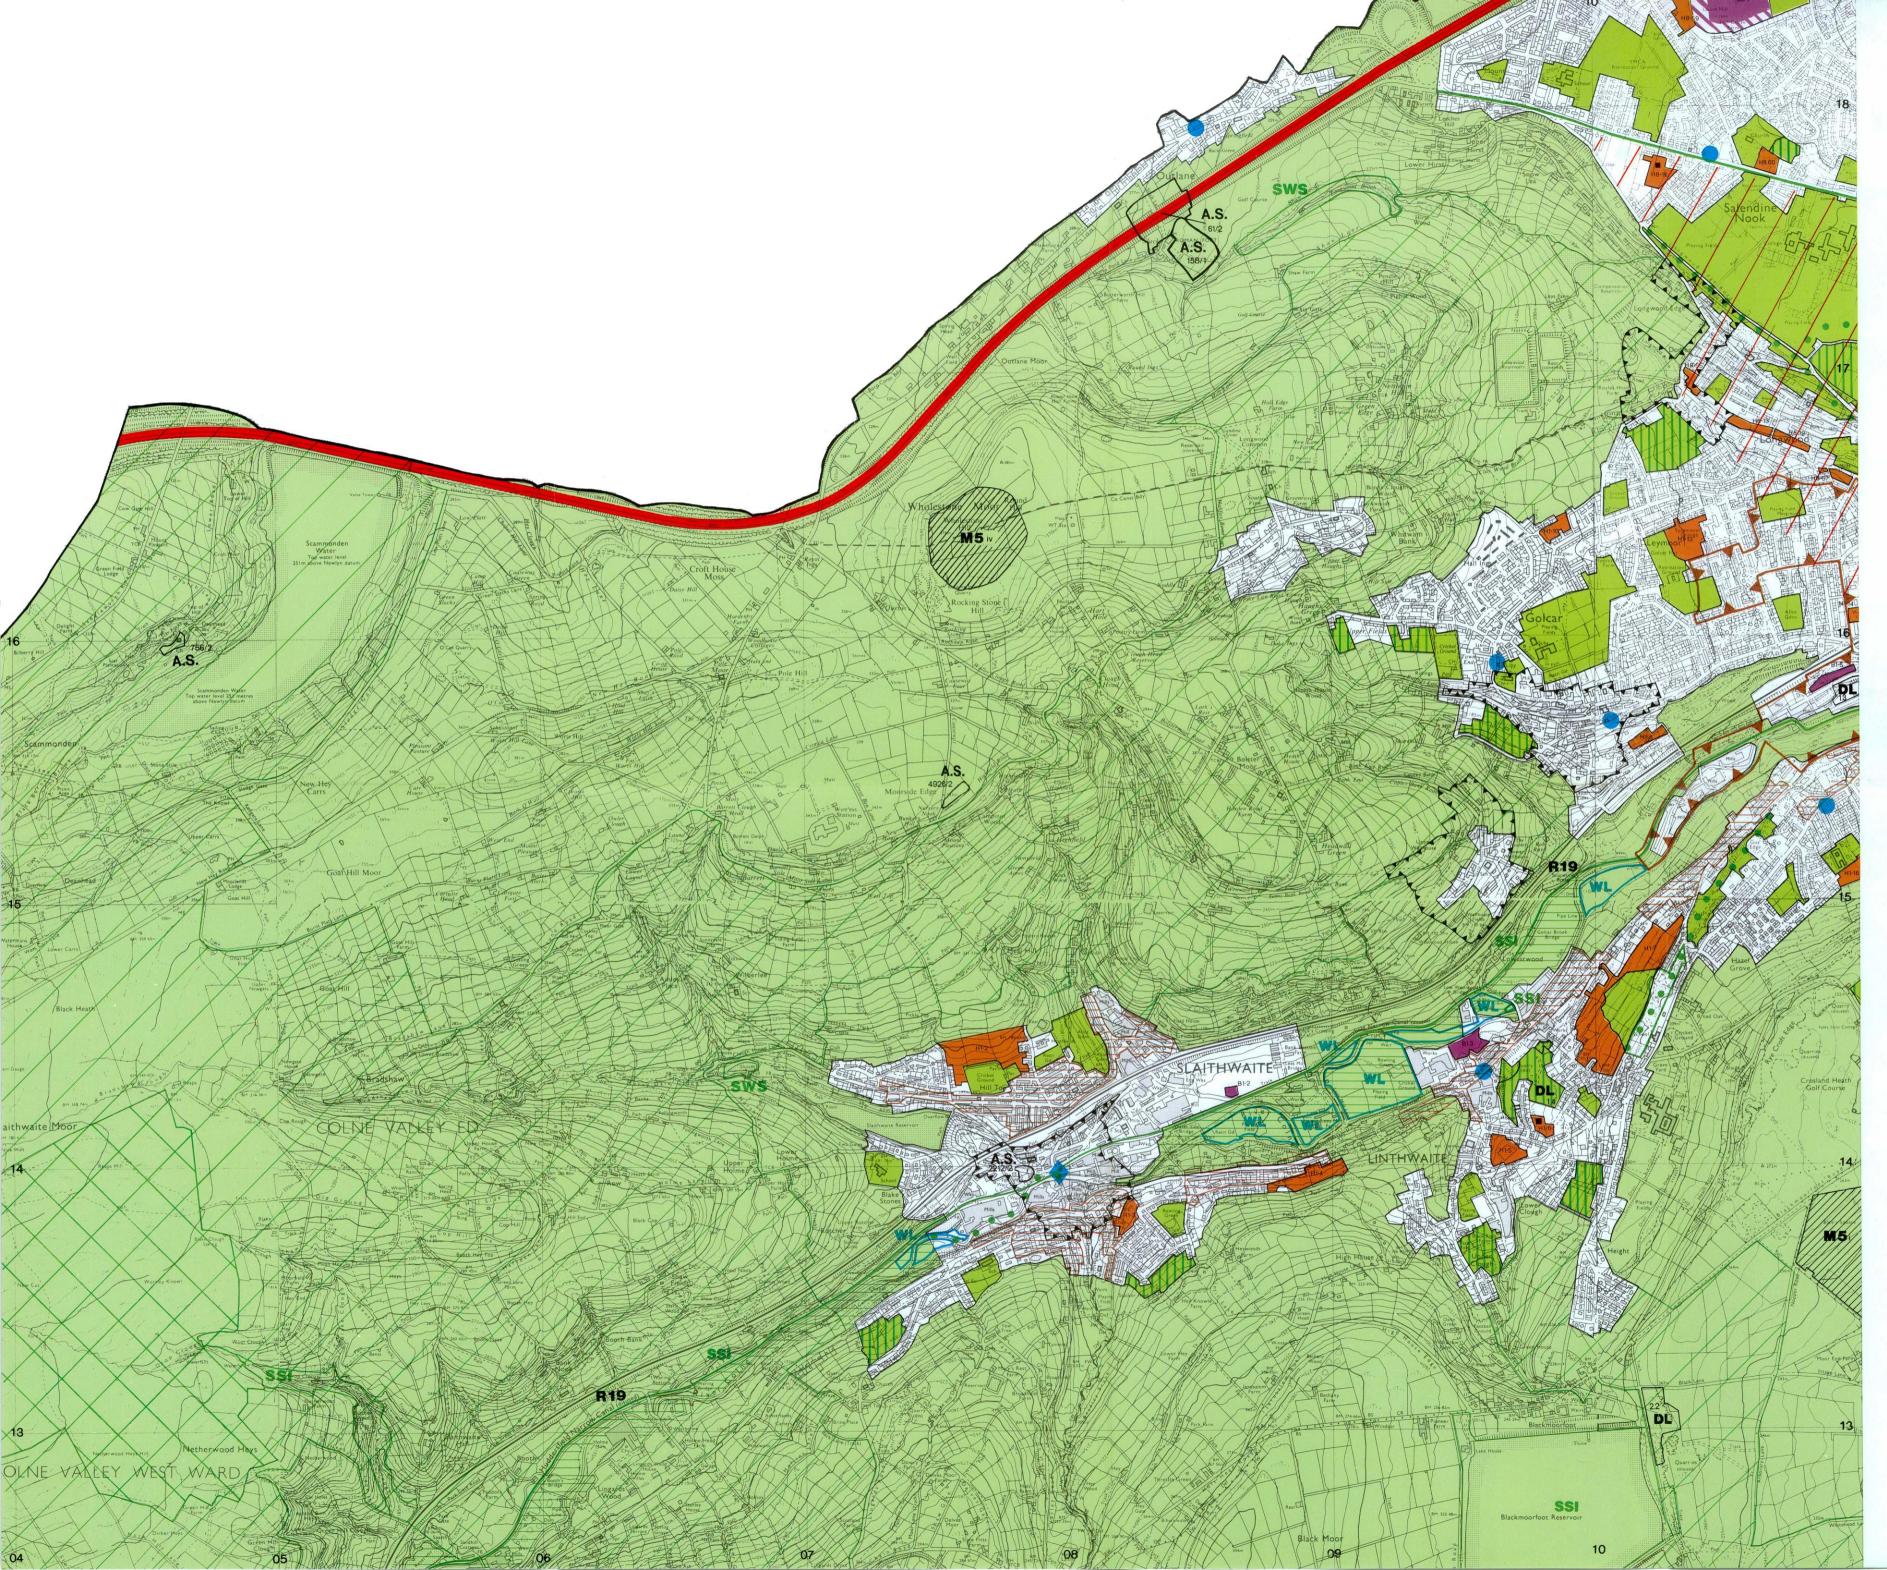

| Unitary Development Plan                   |                                                              |
|--------------------------------------------|--------------------------------------------------------------|
| Regenerat                                  |                                                              |
|                                            | Para 1.14 Regeneration Area                                  |
| Developme                                  | ent Framework                                                |
|                                            | D3 Urban Greenspace                                          |
|                                            | D5 Provisional Open Land                                     |
|                                            | D6 Green Corridor                                            |
| 4.>                                        | D7 Green Corridor Gap                                        |
|                                            | D8-14 Green Belt                                             |
|                                            | D15 Storthes Hall University Site                            |
| Natural Environment                        |                                                              |
| SSSI                                       | NE2 Site of Special Scientific Interest                      |
|                                            | NE2A Special Protection Area                                 |
| SSI                                        | NE3 Site of Scientific Interest                              |
| SWS                                        | NE4 Site of Wildlife Significance                            |
| 343                                        | NE5 Wildlife Corridor                                        |
|                                            | NE8 Area of High Landscape Value                             |
| Duilt Engl                                 |                                                              |
| Built Environment                          |                                                              |
|                                            | BE5-8 Conservation Area                                      |
| A.S.                                       | BE9/10 Archaeological Site, Class 1 or 2                     |
| Environm                                   | ental Protection                                             |
| WL                                         | EP3 Washland                                                 |
| Minerals                                   |                                                              |
| M2/                                        | M2 Area for Future Mineral Working                           |
| MS                                         | M5 Safeguarded Mineral Reserve                               |
| ANTV                                       | Para 6.3 Active Mineral Site                                 |
| Waste Disposal                             |                                                              |
| WD3                                        | WD3 Site for Waste Disposal                                  |
| WTTR                                       | WD6 Site for Waste Transfer Treatment and Reduction          |
| Transport                                  |                                                              |
|                                            | T5 Traffic Calming Zone                                      |
|                                            | T7 Department of Transport Highway Scheme                    |
|                                            | T8 Major Council Highway Scheme                              |
|                                            | T12 Green Route                                              |
|                                            | T18 Pedestrian/Cycle Route                                   |
|                                            | T22 Proposed Rail Extension                                  |
|                                            | T24 Additional Railway Station                               |
| Develiet a                                 |                                                              |
| Derenct a                                  | nd Neglected Land DL1-3 Derelict Land                        |
| DL                                         | DL1-5 Derenci Lana                                           |
| Business a                                 | and Industry                                                 |
|                                            | B2 Site for Business and Industry*                           |
| 111                                        | B3 Buffer Zone                                               |
| Housing                                    |                                                              |
|                                            | H3 Area for Housing Improvement                              |
|                                            | H6 Site for Housing* denotes site built at 1.3.99            |
| Communi                                    | ty Facility                                                  |
| Ed                                         | C3 Site for New School                                       |
| Shopping                                   |                                                              |
|                                            | S2 Town Centre                                               |
|                                            | S3 Large Local Centre                                        |
| Ó                                          | S3 Local Centre                                              |
|                                            | S11 Primary Shopping Frontage                                |
| Recreation                                 |                                                              |
| S                                          | R5 Stadium Site                                              |
| //////                                     | R11 Extension to Oakwell Hall Country Park                   |
|                                            | R12 Lower Spen Valley Country Park                           |
| R19                                        | R19 Huddersfield Narrow Canal                                |
|                                            | R20/21 Special Sites                                         |
| * Only sites of 0.4 ha and over are shown. |                                                              |
| References                                 | relate to policies and paragraphs in Written Statement.      |
| March 19                                   | 999 Scale 1:10,000                                           |
| Danvaduas                                  | d from the Ordnance Survey manning with the permission of th |

Reproduced from the Ordnance Survey mapping with the permission of the Controller of Her Majesty's Stationery Office © Crown Copyright.. Unauthorised reproduction infringes Crown Copyright and may lead to prosecution or civil proceedings. Kirklees Metropolitan Council Licence number L.A. 07618