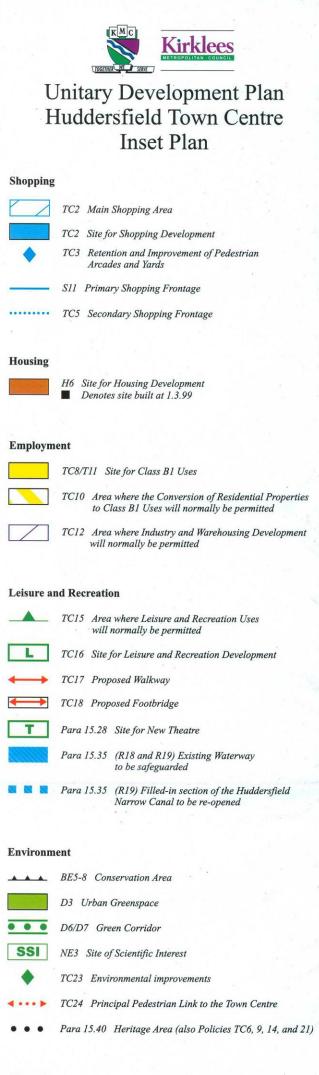

## Education

|  | TC26-28 | Site for Educational Facilities |
|--|---------|---------------------------------|
|--|---------|---------------------------------|

## Transportation

|          | T5 Traffic Calming Zone                      |
|----------|----------------------------------------------|
| _        | T12 Green Route                              |
|          | TC29 Ring Road Improvements                  |
|          | TC30 Pedestrianisation                       |
| <b>—</b> | TC31 Footway Widening and Other Improvements |
| СР       | TC35 New Car Park                            |
| CP       | TC36 Car Park Improvements                   |

## Derelict and Neglected Land

| DL | DL1-3 | Derelict Land |  |
|----|-------|---------------|--|
|----|-------|---------------|--|

March 1999 Scale 1 : 3100

References relate to policies and paragraphs in Written Statement

Reproduced from the Ordnance Survey Map with the permission of the Controller of Her Majesty's Stationery Office. Crown Copyright Reserved. Kirklees Metropolitan Council Local Authority Licence Number L.A. 07618