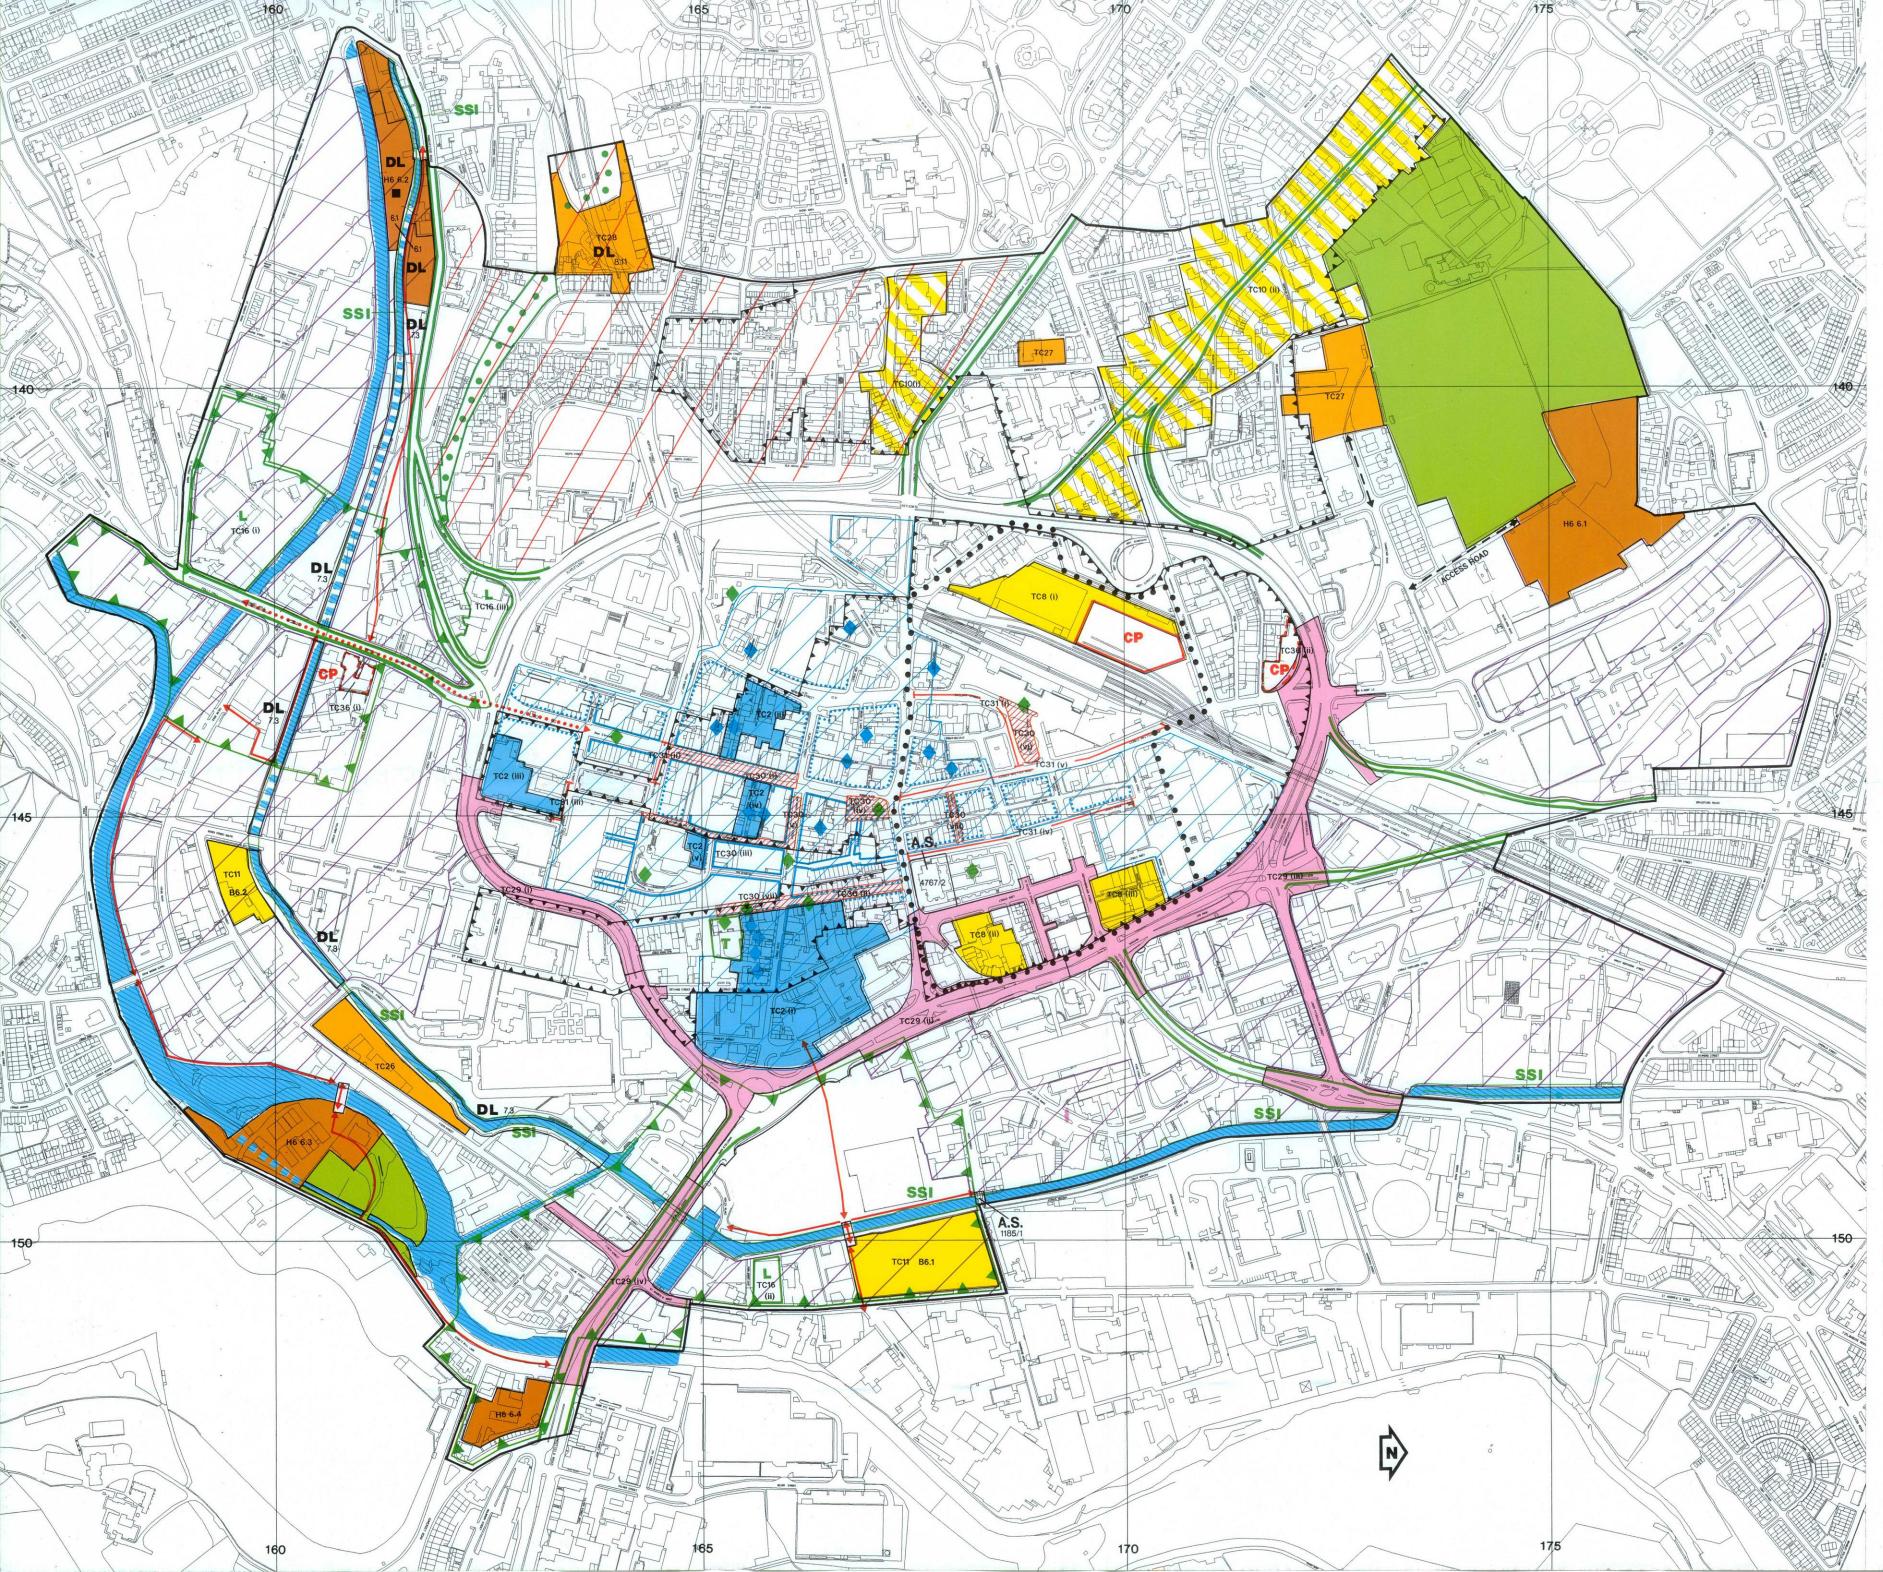

## Education

|  | TC26-28 | Site for Educational Facilities |
|--|---------|---------------------------------|
|--|---------|---------------------------------|

## Transportation

|          | T5 Traffic Calming Zone                      |
|----------|----------------------------------------------|
| _        | T12 Green Route                              |
|          | TC29 Ring Road Improvements                  |
|          | TC30 Pedestrianisation                       |
| <b>—</b> | TC31 Footway Widening and Other Improvements |
| СР       | TC35 New Car Park                            |
| CP       | TC36 Car Park Improvements                   |

## Derelict and Neglected Land

| DL | DL1-3 | Derelict Land |  |
|----|-------|---------------|--|
|----|-------|---------------|--|

March 1999 Scale 1 : 3100

References relate to policies and paragraphs in Written Statement

Reproduced from the Ordnance Survey Map with the permission of the Controller of Her Majesty's Stationery Office. Crown Copyright Reserved. Kirklees Metropolitan Council Local Authority Licence Number L.A. 07618