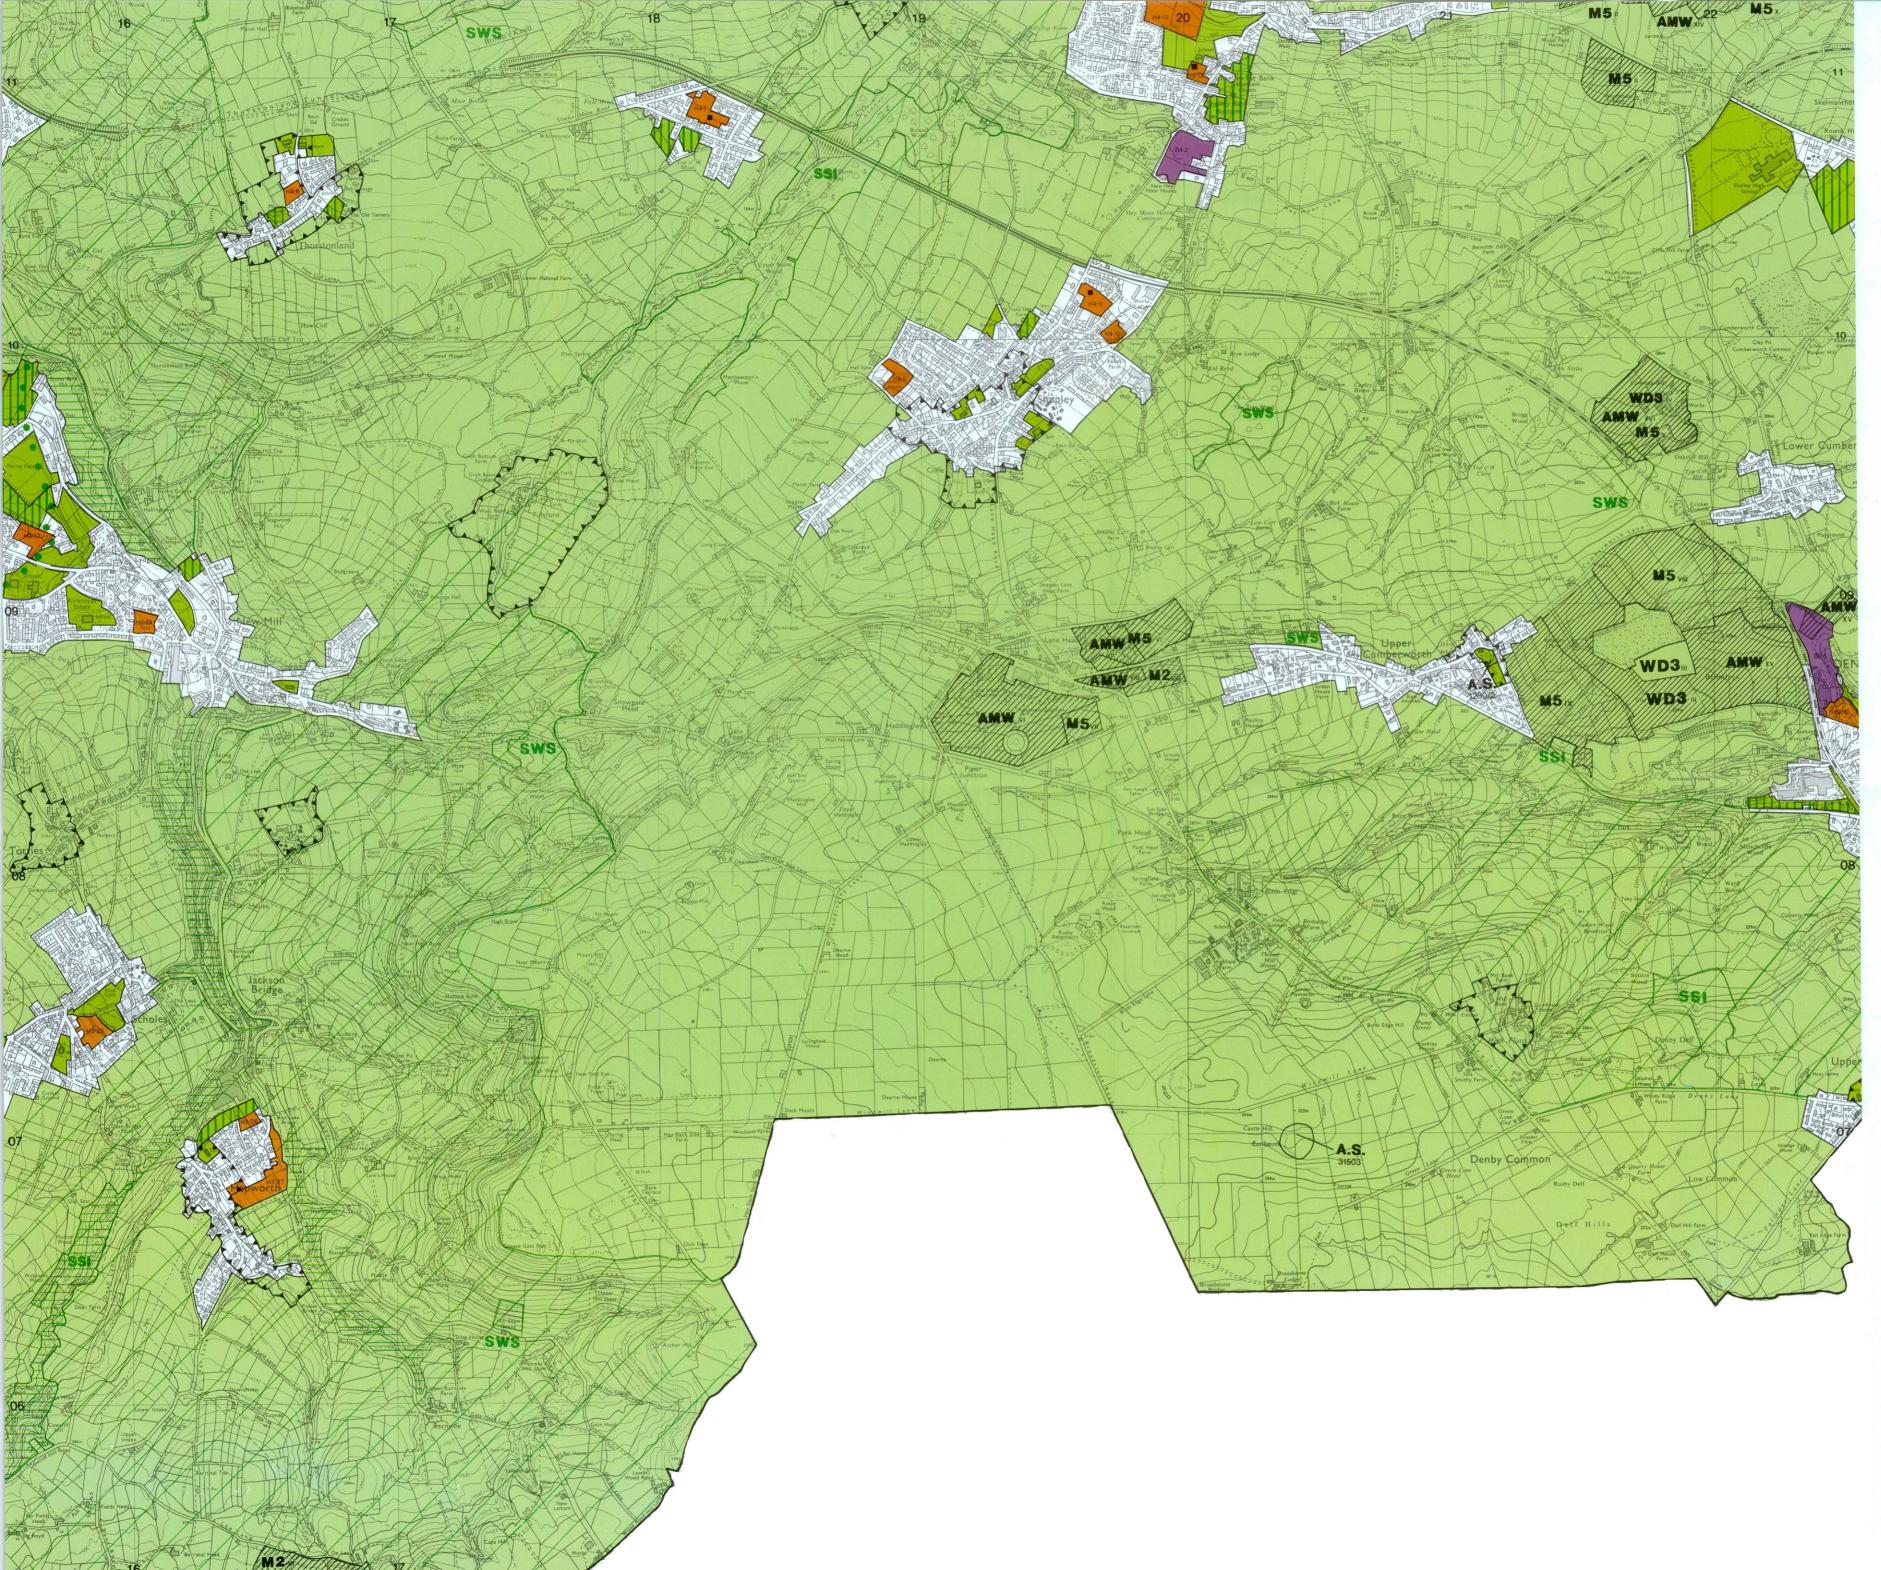

|                        |             | TOGETHER WE SERVE                                       |
|------------------------|-------------|---------------------------------------------------------|
|                        | Ur          | nitary Development Plan                                 |
|                        | Regenerati  |                                                         |
|                        |             | Para 1.14 Regeneration Area                             |
|                        | Developme   | nt Framework                                            |
|                        |             | D3 Urban Greenspace                                     |
|                        |             | D5 Provisional Open Land                                |
|                        |             | D6 Green Corridor                                       |
|                        | 4.1         | D7 Green Corridor Gap                                   |
|                        |             | D8-14 Green Belt                                        |
|                        |             | D15 Storthes Hall University Site                       |
| Natural Environment    |             | vironment                                               |
|                        | SSSI        | NE2 Site of Special Scientific Interest                 |
|                        |             | NE2A Special Protection Area                            |
|                        | SSI         | NE3 Site of Scientific Interest                         |
|                        | SWS         | NE4 Site of Wildlife Significance                       |
|                        | 3113        | NE5 Wildlife Corridor                                   |
|                        |             | NE8 Area of High Landscape Value                        |
|                        |             |                                                         |
|                        | Built Envir |                                                         |
|                        |             | BE5-8 Conservation Area                                 |
|                        | A.S.        | BE9/10 Archaeological Site, Class 1 or 2                |
|                        | Environme   | ental Protection                                        |
|                        | WL          | EP3 Washland                                            |
|                        | Minerals    |                                                         |
|                        | M2/         | M2 Area for Future Mineral Working                      |
|                        | M5          | M5 Safeguarded Mineral Reserve                          |
|                        | ANTW        | Para 6.3 Active Mineral Site                            |
|                        | Waste Dis   | posal                                                   |
|                        | WD3         | WD3 Site for Waste Disposal                             |
|                        | WTTR        | WD6 Site for Waste Transfer Treatment and Reduction     |
|                        | Transport   |                                                         |
|                        |             | T5 Traffic Calming Zone                                 |
|                        |             | T7 Department of Transport Highway Scheme               |
|                        |             | T8 Major Council Highway Scheme                         |
|                        |             | T12 Green Route                                         |
|                        |             | T18 Pedestrian/Cycle Route                              |
|                        |             | T22 Proposed Rail Extension                             |
|                        | •           | T24 Additional Railway Station                          |
|                        | Derelict a  | nd Neglected Land                                       |
| DL DL1-3 Derelict Land |             |                                                         |
|                        |             |                                                         |
|                        | Business a  | and Industry                                            |
|                        |             | B2 Site for Business and Industry*                      |
|                        | 111         | B3 Buffer Zone                                          |
|                        | Housing     |                                                         |
|                        |             | H3 Area for Housing Improvement                         |
|                        |             | H6 Site for Housing* denotes site built at 1.3.99       |
|                        | Communi     | ity Facility                                            |
|                        | Ed          | C3 Site for New School                                  |
|                        | Shopping    |                                                         |
|                        |             | S2 Town Centre                                          |
|                        |             | S3 Large Local Centre                                   |
|                        | Ó           | S3 Local Centre                                         |
|                        |             | S11 Primary Shopping Frontage                           |
| Recreation             |             |                                                         |
|                        | S           | R5 Stadium Site                                         |
|                        |             | R11 Extension to Oakwell Hall Country Park              |
|                        |             | R12 Lower Spen Valley Country Park                      |
|                        | R19         | R19 Huddersfield Narrow Canal                           |
|                        |             | R20/21 Special Sites                                    |
|                        | * Only site | s of 0.4 ha and over are shown.                         |
|                        | References  | relate to policies and paragraphs in Written Statement. |
|                        | March 10    | 000 Scale 1.10 000                                      |

March 1999 Scale 1:10,000

Reproduced from the Ordnance Survey mapping with the permission of the Controller of Her Majesty's Stationery Office © Crown Copyright.. Unauthorised reproduction infringes Crown Copyright and may lead to prosecution or civil proceedings. Kirklees Metropolitan Council Licence number L.A. 07618