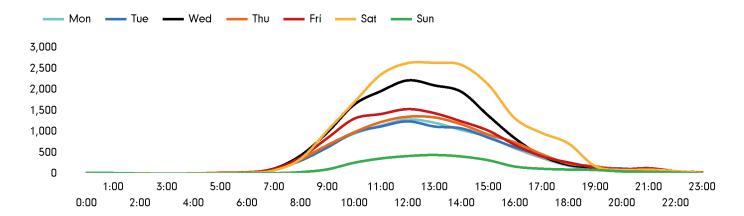

The busiest day in month commencing 28 November 2022 was Saturday 3 December with 33,445 visitors.

The peak hour of the month was 14:00 on Saturday 3 December 2022 with footfall of 4,283.

# Footfall by hour

The figures shown below are calculated using a weekly average