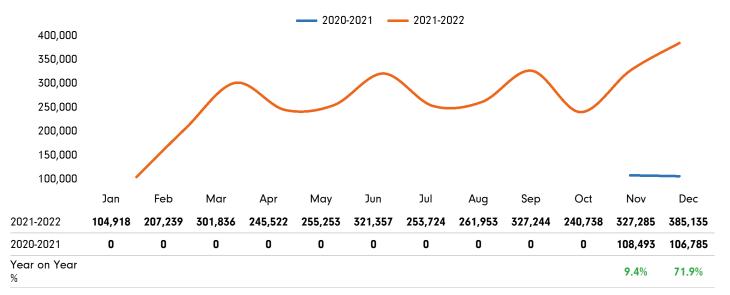

#### Footfall by month

Figures shown below are calculated using monthly totals.

## Footfall - rolling 12 months

The figures shown below are calculated using weekly averages.

Year on year % is calculated by comparing the 2021-2022 period with the 2020-2021 period i.e the figure for December compares December 2022 to December 2021