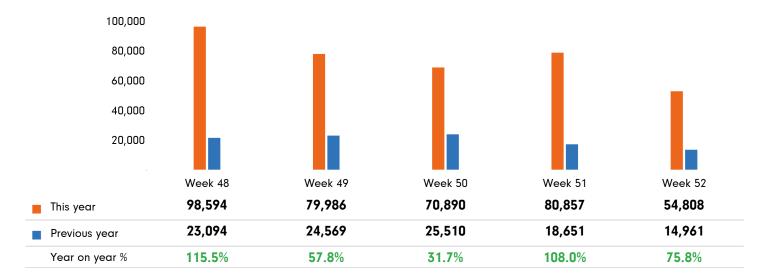

## Footfall by week of month

The figures shown below are calculated using weekly totals.