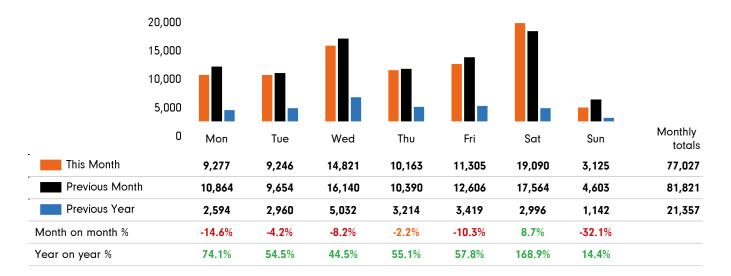

## Footfall by day

The figures shown below are calculated using weekly averages.