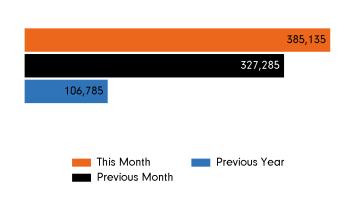

#### **Headlines**

The total number of visitors for the year to date is 3,232,204 which is 43.9% up on the previous year.

The total number of visitors to Dewsbury Town Centre in month commencing 28 November 2022 was 385,135.