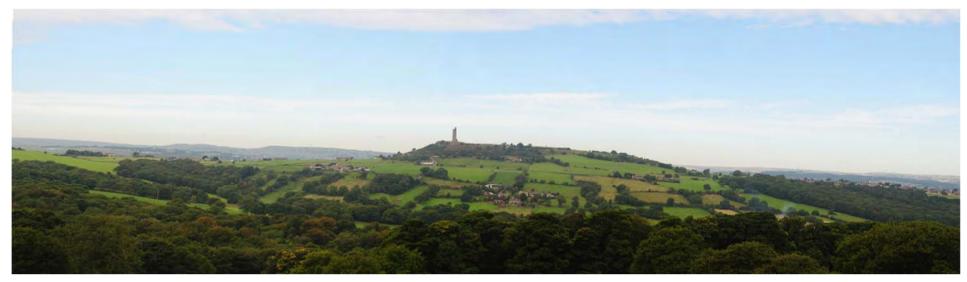

## 9. Plates

Plate 1. View across Castle Hill hilltop from Victoria Tower.

Plate 2. Victoria Tower, Castle Hill.

Plate 3. View from the hilltop, looking to the north

Plate 4. View from the hilltop, looking to the east