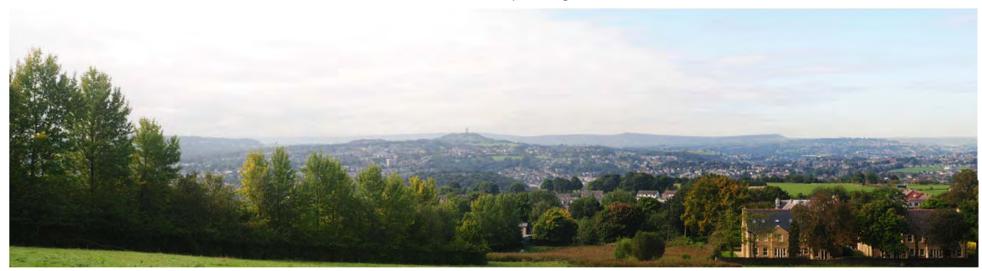

Plate 5. View from the hilltop, looking to the south

Plate 6. View from the hilltop, looking to the west

Plate 7. View of Castle Hill from Cockly Hill (Viewpoint 1)

Plate 8. View of Castle Hill from Cowcliffe Hill Road (Viewpoint 2)