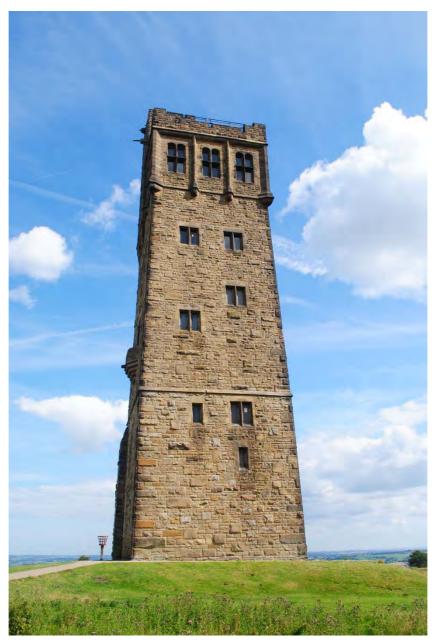

## 9. Plates

Plate 1. View across Castle Hill hilltop from Victoria Tower.

Plate 2. Victoria Tower, Castle Hill.

Plate 3. View from the hilltop, looking to the north

Plate 4. View from the hilltop, looking to the east