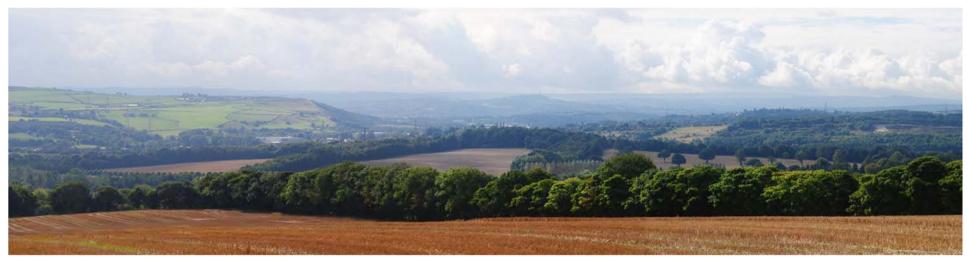

## 9. Plates

Plate 1. View across Castle Hill hilltop from Victoria Tower.

Plate 2. Victoria Tower, Castle Hill.

Plate 3. View from the hilltop, looking to the north

Plate 4. View from the hilltop, looking to the east