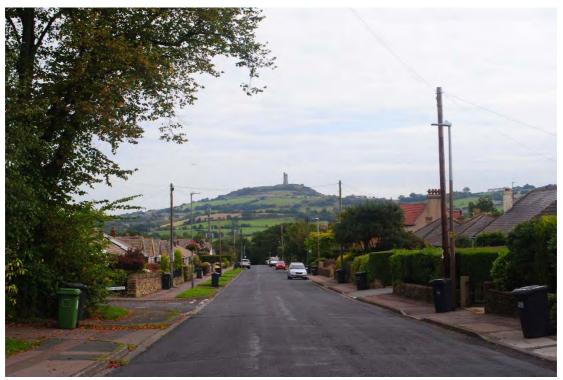

Plate 5. View from the hilltop, looking to the south

Plate 6. View from the hilltop, looking to the west

Plate 7. View of Castle Hill from Cockly Hill (Viewpoint 1)

Plate 8. View of Castle Hill from Cowcliffe Hill Road (Viewpoint 2)