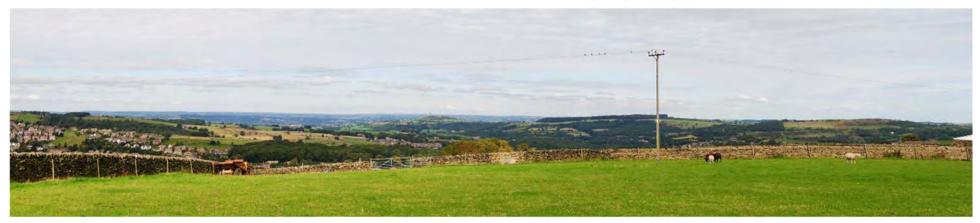

Plate 5. View from the hilltop, looking to the south

Plate 6. View from the hilltop, looking to the west

Plate 7. View of Castle Hill from Cockly Hill (Viewpoint 1)

Plate 8. View of Castle Hill from Cowcliffe Hill Road (Viewpoint 2)