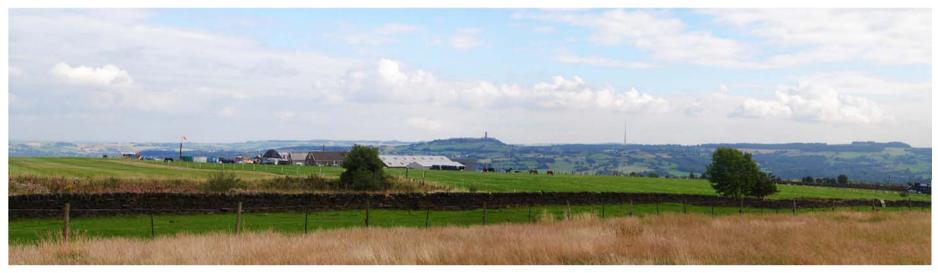

Plate 13. View of Castle Hill from Freakfield Lane (Viewpoint 7)

Plate 14. View of Castle Hill from Hartshead Lane (Viewpoint 8)

Plate 15. View of Castle Hill from Woodsome Road (Viewpoint 9)

Plate 16. View of Castle Hill from Paul Lane (Viewpoint 10)