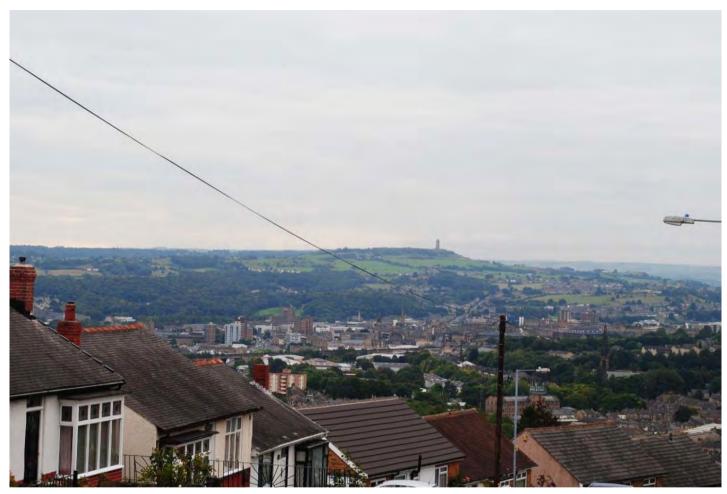

Plate 5. View from the hilltop, looking to the south

Plate 6. View from the hilltop, looking to the west

Plate 7. View of Castle Hill from Cockly Hill (Viewpoint 1)

Plate 8. View of Castle Hill from Cowcliffe Hill Road (Viewpoint 2)

Plate 9. View of Castle Hill from South Cross Road (Viewpoint 3)

Plate 10. View of Castle Hill from Netheroyd Hill Road (Viewpoint 4)

Plate 11. View of Castle Hill from Grimescar Road (Viewpoint 5)

Plate 12. View of Castle Hill from Hartshead Services (Viewpoint 6)