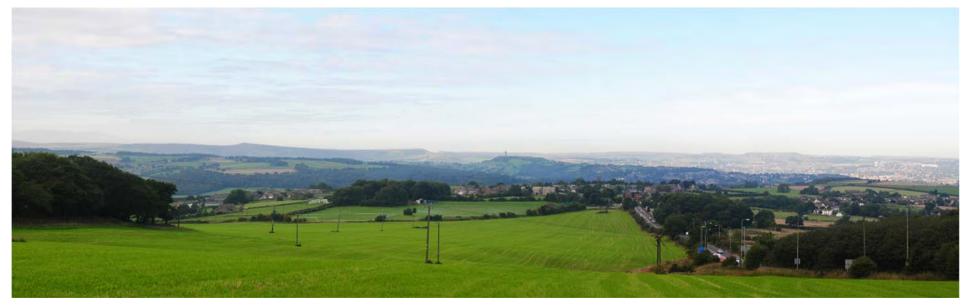

Plate 5. View from the hilltop, looking to the south

Plate 6. View from the hilltop, looking to the west

Plate 7. View of Castle Hill from Cockly Hill (Viewpoint 1)

Plate 8. View of Castle Hill from Cowcliffe Hill Road (Viewpoint 2)