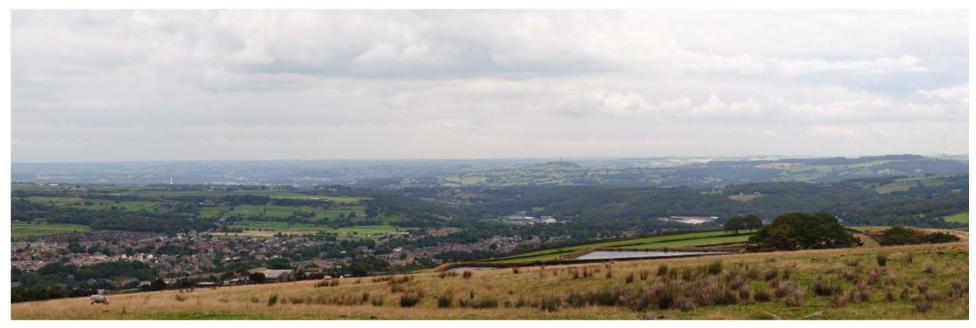

## 9. Plates

Plate 1. View across Castle Hill hilltop from Victoria Tower.

Plate 2. Victoria Tower, Castle Hill.

Plate 3. View from the hilltop, looking to the north

Plate 4. View from the hilltop, looking to the east