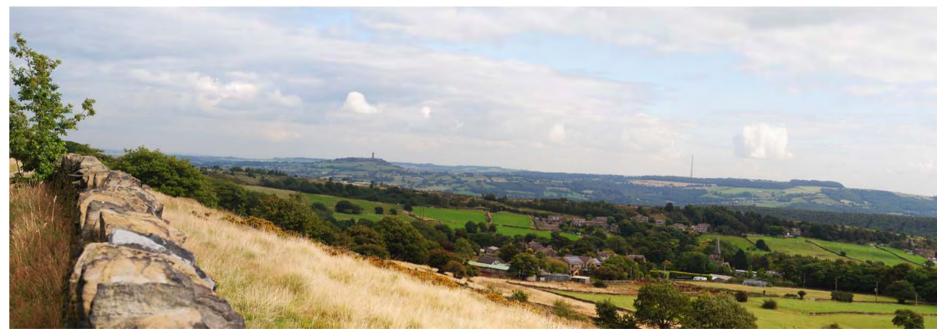

## 9. Plates

Plate 1. View across Castle Hill hilltop from Victoria Tower.

Plate 2. Victoria Tower, Castle Hill.

Plate 3. View from the hilltop, looking to the north

Plate 4. View from the hilltop, looking to the east