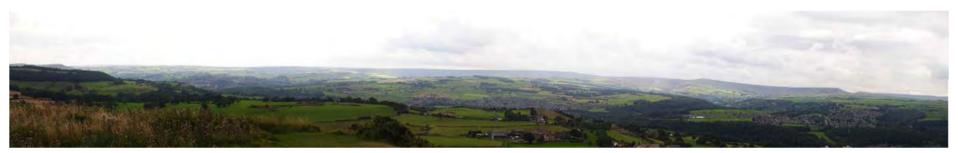

## 9. Plates

Plate 1. View across Castle Hill hilltop from Victoria Tower.

Plate 2. Victoria Tower, Castle Hill.

Plate 3. View from the hilltop, looking to the north

Plate 4. View from the hilltop, looking to the east