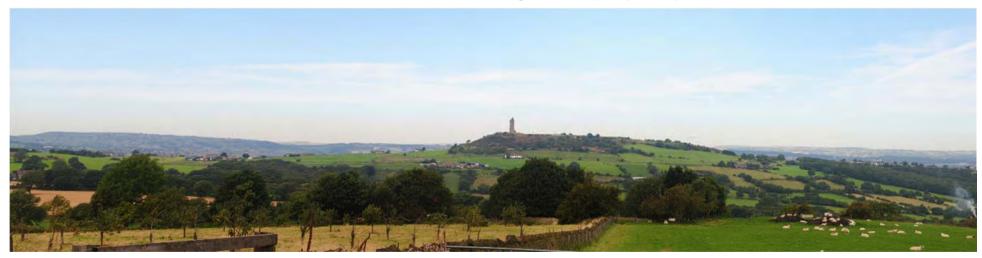

Plate 5. View from the hilltop, looking to the south

Plate 6. View from the hilltop, looking to the west

Plate 7. View of Castle Hill from Cockly Hill (Viewpoint 1)

Plate 8. View of Castle Hill from Cowcliffe Hill Road (Viewpoint 2)

Plate 9. View of Castle Hill from South Cross Road (Viewpoint 3)

Plate 10. View of Castle Hill from Netheroyd Hill Road (Viewpoint 4)

Plate 11. View of Castle Hill from Grimescar Road (Viewpoint 5)

Plate 12. View of Castle Hill from Hartshead Services (Viewpoint 6)