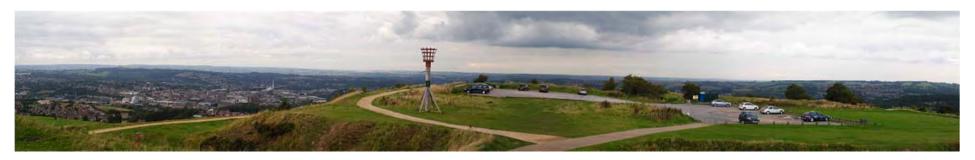

## 9. Plates

Plate 1. View across Castle Hill hilltop from Victoria Tower.

Plate 2. Victoria Tower, Castle Hill.

Plate 3. View from the hilltop, looking to the north

Plate 4. View from the hilltop, looking to the east