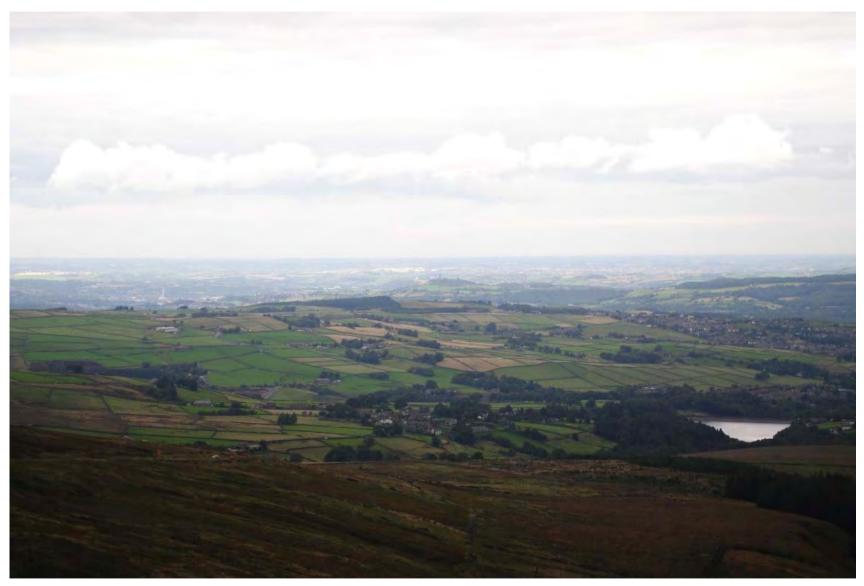

## 9. Plates

Plate 1. View across Castle Hill hilltop from Victoria Tower.

Plate 2. Victoria Tower, Castle Hill.

Plate 3. View from the hilltop, looking to the north

Plate 4. View from the hilltop, looking to the east