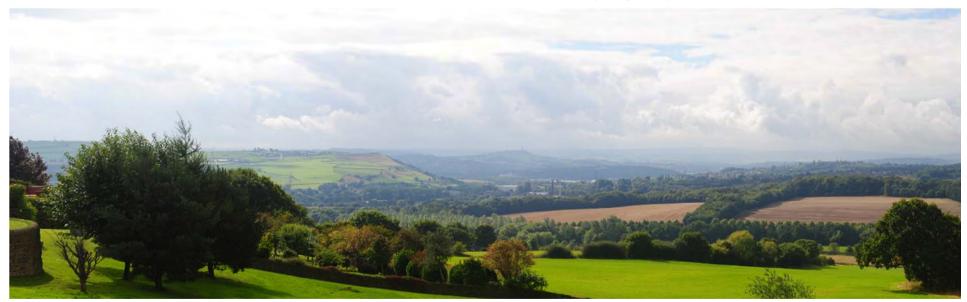

## 9. Plates

Plate 1. View across Castle Hill hilltop from Victoria Tower.

Plate 2. Victoria Tower, Castle Hill.

Plate 3. View from the hilltop, looking to the north

Plate 4. View from the hilltop, looking to the east