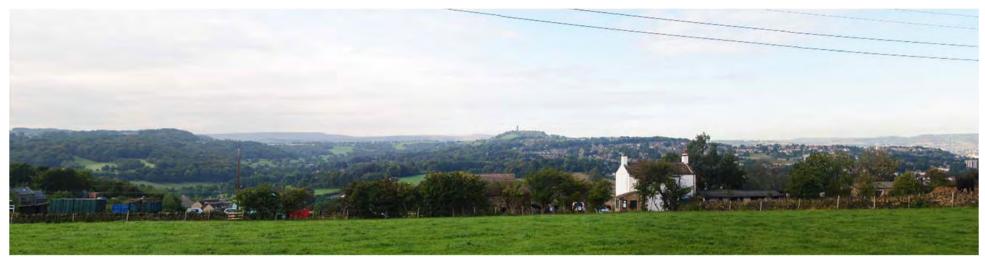

Plate 5. View from the hilltop, looking to the south

Plate 6. View from the hilltop, looking to the west

Plate 7. View of Castle Hill from Cockly Hill (Viewpoint 1)

Plate 8. View of Castle Hill from Cowcliffe Hill Road (Viewpoint 2)