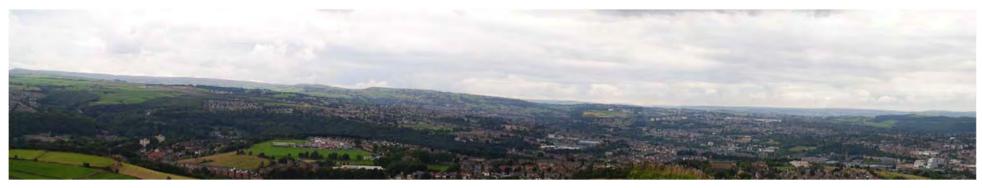

Plate 5. View from the hilltop, looking to the south

Plate 6. View from the hilltop, looking to the west

Plate 7. View of Castle Hill from Cockly Hill (Viewpoint 1)

Plate 8. View of Castle Hill from Cowcliffe Hill Road (Viewpoint 2)