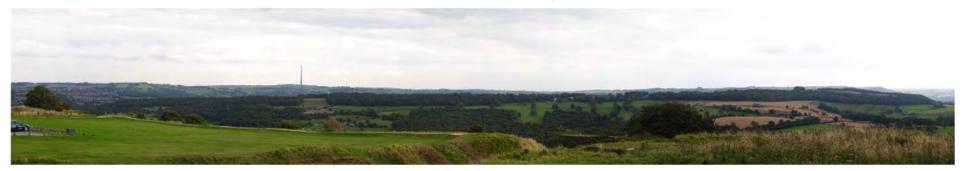

## 9. Plates

Plate 1. View across Castle Hill hilltop from Victoria Tower.

Plate 2. Victoria Tower, Castle Hill.

Plate 3. View from the hilltop, looking to the north

Plate 4. View from the hilltop, looking to the east