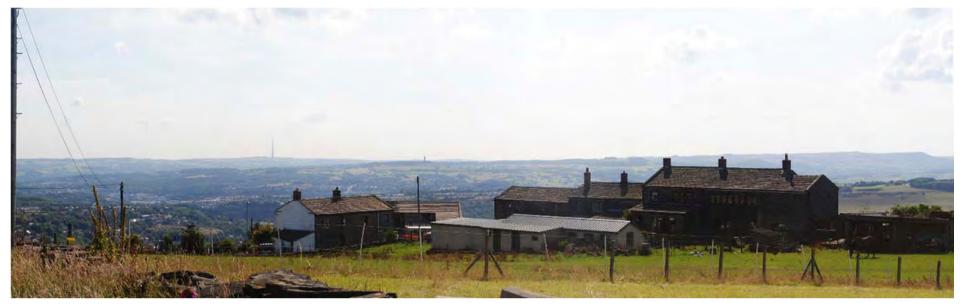

## 9. Plates

Plate 1. View across Castle Hill hilltop from Victoria Tower.

Plate 2. Victoria Tower, Castle Hill.

Plate 3. View from the hilltop, looking to the north

Plate 4. View from the hilltop, looking to the east