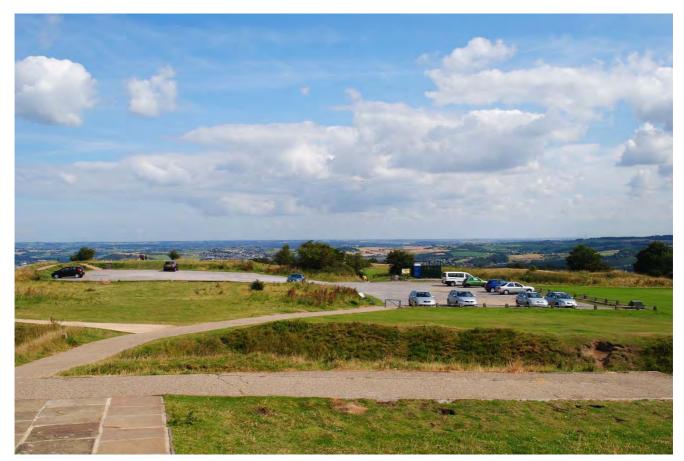

## 9. Plates

Plate 1. View across Castle Hill hilltop from Victoria Tower.

Plate 2. Victoria Tower, Castle Hill.

Plate 3. View from the hilltop, looking to the north

Plate 4. View from the hilltop, looking to the east