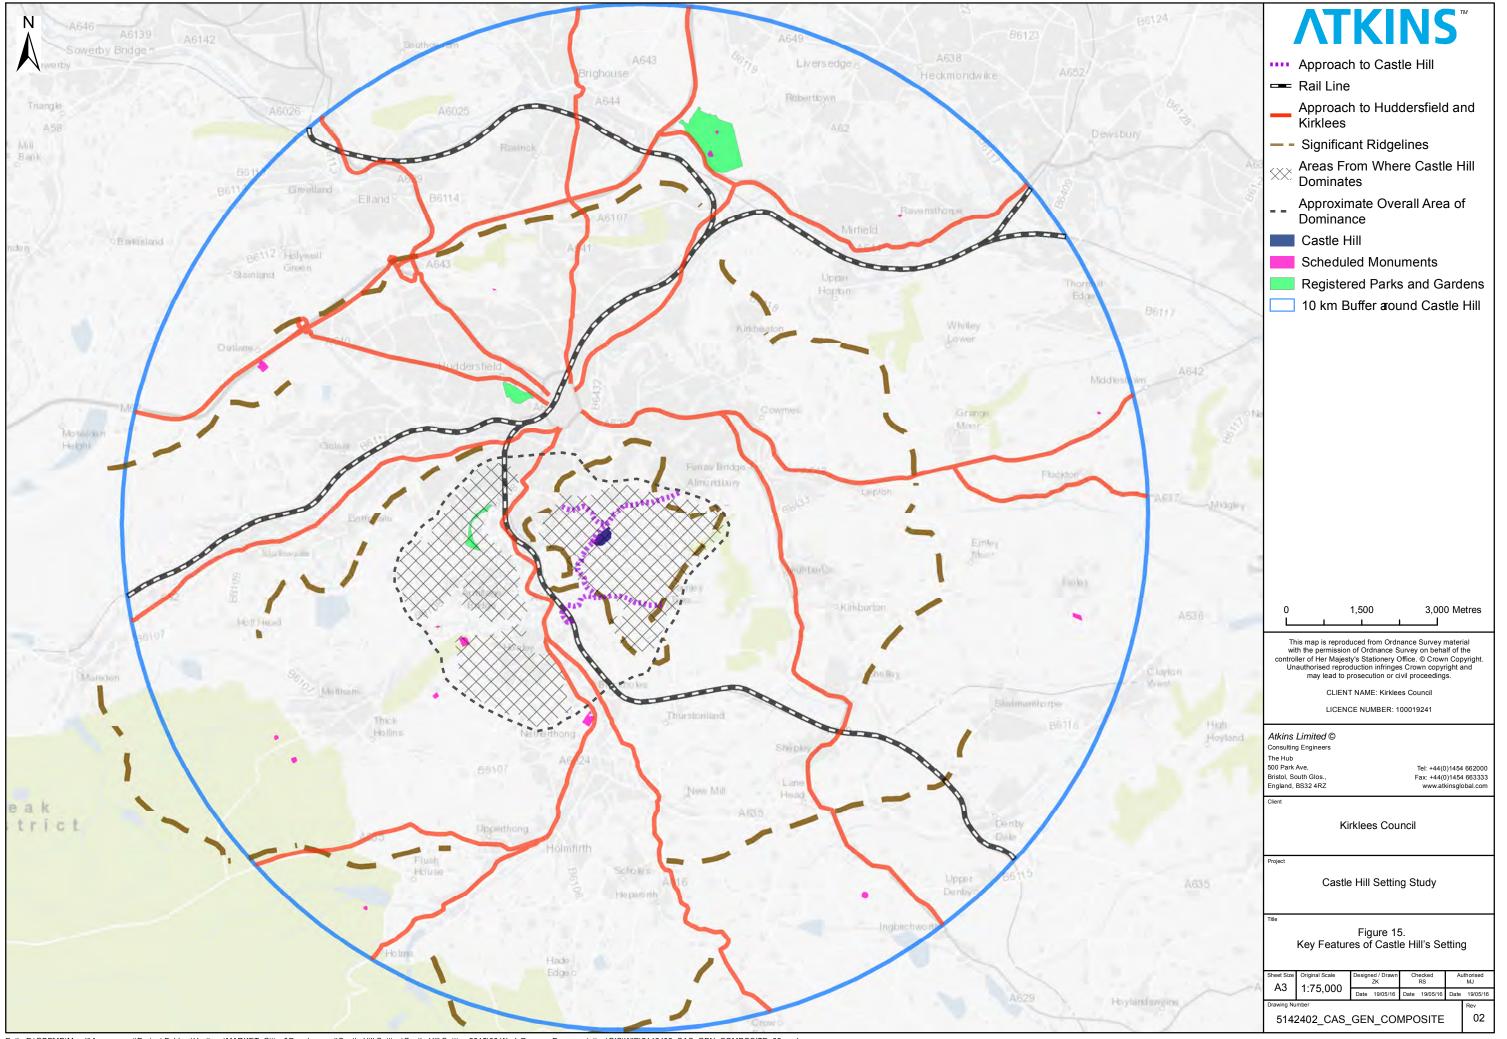

## 8. Figures

| Figure 1. Figure 2. Figure 3. Figure 5. Figure 6. Figure 7. Figure 8. Figure 9. Figure 10. Figure 11. Figure 12. | Location Plan Topographic Map Significant Ridgelines around Castle Hill ZTV from Castle Hill (to the north) ZTV from Castle Hill (to the east) ZTV from Castle Hill (to the south) ZTV from Castle Hill (to the west) Dominance of Castle Hill Viewpoints ZTV to Castle Hill ZTV to upper part of Victoria Tower Designated Heritage Assets |
|------------------------------------------------------------------------------------------------------------------|---------------------------------------------------------------------------------------------------------------------------------------------------------------------------------------------------------------------------------------------------------------------------------------------------------------------------------------------|
| Figure 11.                                                                                                       | ZTV to upper part of Victoria Tower                                                                                                                                                                                                                                                                                                         |
| Figure 12. Figure 13. Figure 14. Figure 15. Figure 16.                                                           | Importance of Historic Relationships Major Approaches to Huddersfield and Kirklees Key Features of Castle Hill's Setting Importance of Undeveloped Areas around Castle Hill                                                                                                                                                                 |
| Figure 17.                                                                                                       | Height of Development                                                                                                                                                                                                                                                                                                                       |