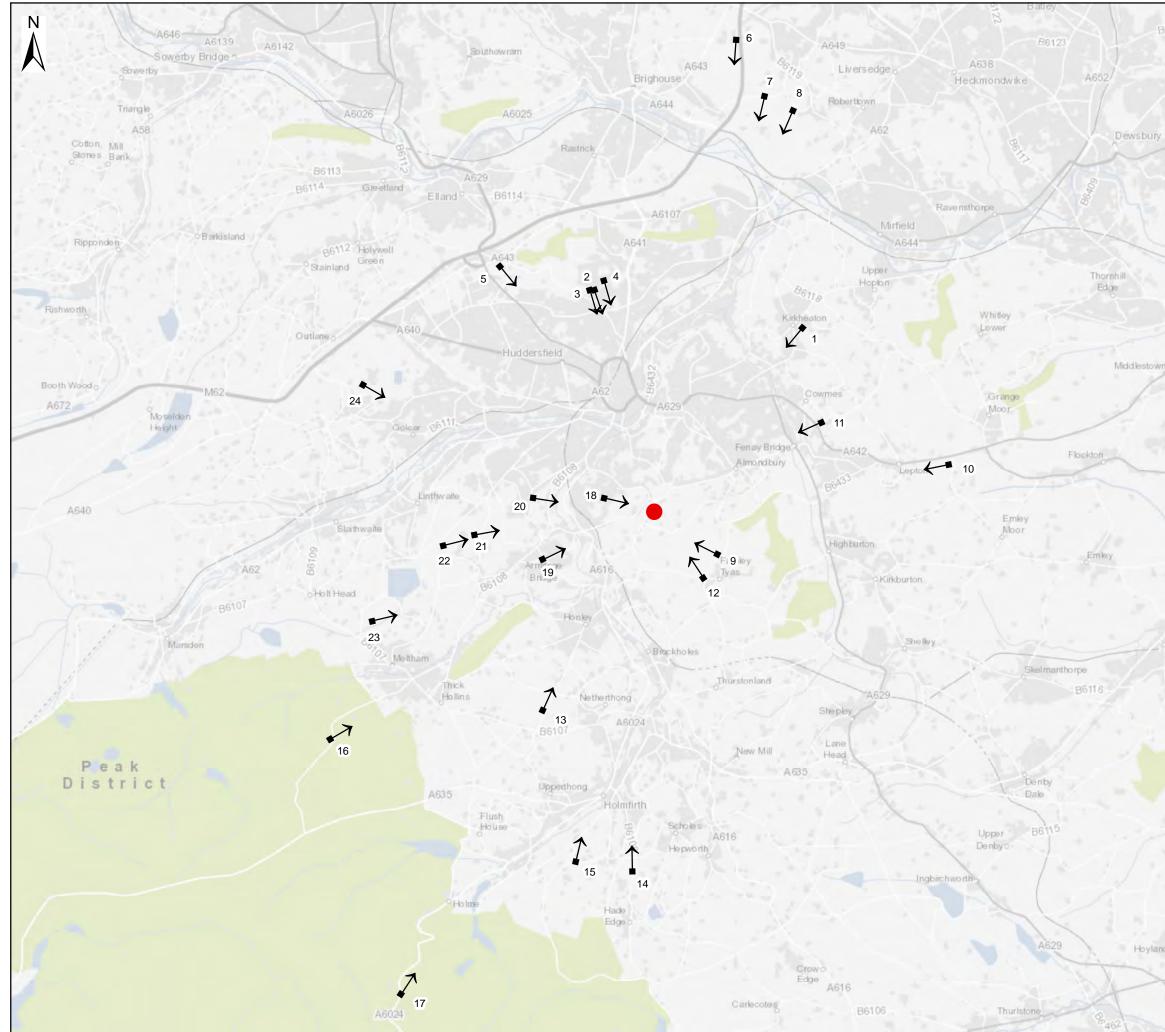

Path: P:\GBEMB\Mandl\Assessment\Project Folders\Heritage\MARKET\_Cities&Development\Castle Hill Setting\Castle Hill Setting 2015\60 Work Process Documentation\GIS\WIP\5142402\_CAS\_LV\_RCP\_01.mxd

| 6124                       | <b>ATKINS</b> <sup>™</sup>                                                                                                                                                                                            |
|----------------------------|-----------------------------------------------------------------------------------------------------------------------------------------------------------------------------------------------------------------------|
| -1                         | <ul> <li>Castle Hill hilltop</li> </ul>                                                                                                                                                                               |
|                            | ➡ Viewpoint locations                                                                                                                                                                                                 |
| Bei                        |                                                                                                                                                                                                                       |
| <sup>°</sup>               |                                                                                                                                                                                                                       |
| A                          |                                                                                                                                                                                                                       |
| $\leq$ $\langle \rangle >$ |                                                                                                                                                                                                                       |
|                            |                                                                                                                                                                                                                       |
|                            |                                                                                                                                                                                                                       |
|                            |                                                                                                                                                                                                                       |
| A                          |                                                                                                                                                                                                                       |
| B6117                      |                                                                                                                                                                                                                       |
| 4                          |                                                                                                                                                                                                                       |
| A642                       |                                                                                                                                                                                                                       |
|                            |                                                                                                                                                                                                                       |
| A.91                       |                                                                                                                                                                                                                       |
| B67                        |                                                                                                                                                                                                                       |
|                            |                                                                                                                                                                                                                       |
| A637                       |                                                                                                                                                                                                                       |
| A037Midgley                |                                                                                                                                                                                                                       |
|                            |                                                                                                                                                                                                                       |
| в                          |                                                                                                                                                                                                                       |
|                            |                                                                                                                                                                                                                       |
| A636                       |                                                                                                                                                                                                                       |
| 1.                         | 0 1,500 3,000 Meters                                                                                                                                                                                                  |
| Clayton                    | This map is reproduced from Ordnance Survey material<br>with the permission of Ordnance Survey on behalf of the                                                                                                       |
| Put                        | controller of Her Majesty's Stationery Office. © Crown Copyright.<br>Unauthorised reproduction infringes Crown copyright and                                                                                          |
| High                       | may lead to prosecution or civil proceedings.<br>CLIENT NAME: Kirklees Council                                                                                                                                        |
| Hoyland                    | LICENCE NUMBER: 100019241                                                                                                                                                                                             |
| D. SVI                     | Atkins Limited ©<br>Consulting Engineers                                                                                                                                                                              |
|                            | The Hub<br>500 Park Ave, Tel: +44(0)1454 662000                                                                                                                                                                       |
| 1.10                       | Bristol, South Glos., Fax: +44(0)1454 663333<br>England, BS32 4RZ www.atkinsglobal.com                                                                                                                                |
| X                          | Client                                                                                                                                                                                                                |
| A635                       | Kirklees Council                                                                                                                                                                                                      |
|                            | Project                                                                                                                                                                                                               |
| 1.12                       | Castle Hill Setting Study                                                                                                                                                                                             |
| They are                   | Title                                                                                                                                                                                                                 |
| 1                          | Figure 9.                                                                                                                                                                                                             |
| iswaine                    | Viewpoints                                                                                                                                                                                                            |
|                            | Sheet Size         Original Scale         Designed / Drawn         Checked         Authorised           A3         1:80,000         Date         19/05/16         Date         19/05/16         Date         19/05/16 |
| 1-                         | Drawing Number Rev                                                                                                                                                                                                    |
|                            | 5142402_CAS_LOC_VIS 01                                                                                                                                                                                                |