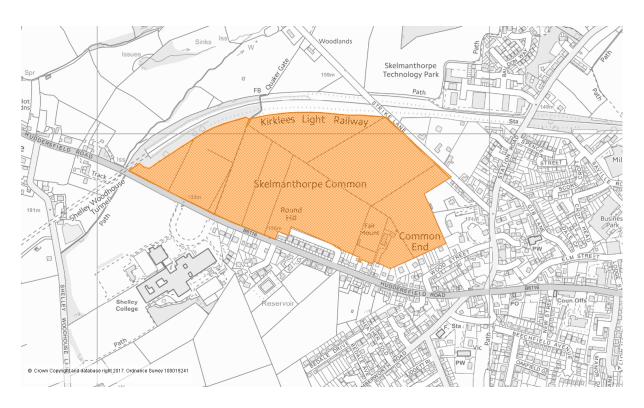

| Site Details                                     |                                                        |
|--------------------------------------------------|--------------------------------------------------------|
| Site Reference Number                            | H3445                                                  |
| Location/Address                                 | Land to north east of Huddersfield Road, Skelmanthorpe |
| Unitary Development Plan<br>(UDP) Allocation     | Green Belt                                             |
| Publication Draft Local Plan Proposed Allocation | Green Belt                                             |
| Greenfield/brownfield                            | Greenfield                                             |
| Settlement Position                              | Settlement Extension                                   |
| Gross Area (Ha)                                  | 20.01                                                  |
| Proposed option                                  | Housing                                                |