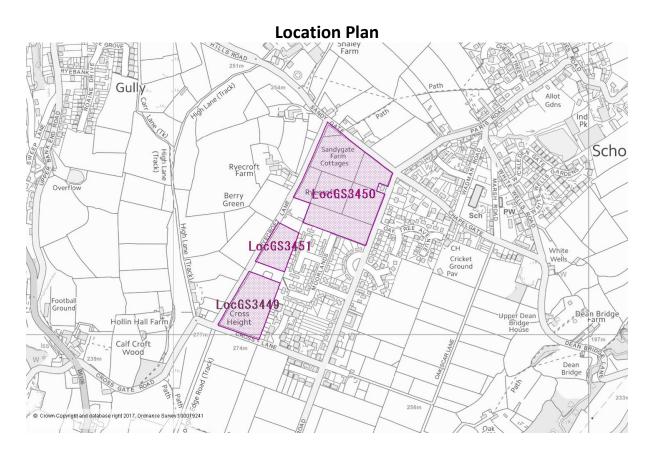

| Site Details                                     |                                          |
|--------------------------------------------------|------------------------------------------|
| Site Reference Number                            | LocGS3449                                |
| Location/Address                                 | Land to the north of Cross Lane, Scholes |
| Unitary Development Plan (UDP) Allocation        | Provisional Open Land                    |
| Publication Draft Local Plan Proposed Allocation | Housing                                  |
| Greenfield/brownfield                            | Greenfield                               |
| Settlement Position                              | Within Settlement                        |
| Gross Area (Ha)                                  | 1.36                                     |
| Proposed option                                  | Local Green Space                        |

| Site Details                                     |                                          |
|--------------------------------------------------|------------------------------------------|
| Site Reference Number                            | LocGS3450                                |
| Location/Address                                 | Land to the South of Sandy Gate, Scholes |
| Unitary Development Plan<br>(UDP) Allocation     | Provisional Open Land                    |
| Publication Draft Local Plan Proposed Allocation | Housing                                  |
| Greenfield/brownfield                            | Greenfield                               |
| Settlement Position                              | Within Settlement                        |
| Gross Area (Ha)                                  | 4.04                                     |
| Proposed option                                  | Local Green Space                        |

| Site Details                                     |                                            |
|--------------------------------------------------|--------------------------------------------|
| Site Reference Number                            | LocGS3451                                  |
| Location/Address                                 | Land to the east of Ryecroft Lane, Scholes |
| Unitary Development Plan<br>(UDP) Allocation     | Provisional Open Land                      |
| Publication Draft Local Plan Proposed Allocation | Safeguarded Land                           |
| Greenfield/brownfield                            | Greenfield                                 |
| Settlement Position                              | Within Settlement                          |
| Gross Area (Ha)                                  | 0.68                                       |
| Proposed option                                  | Local Green Space                          |