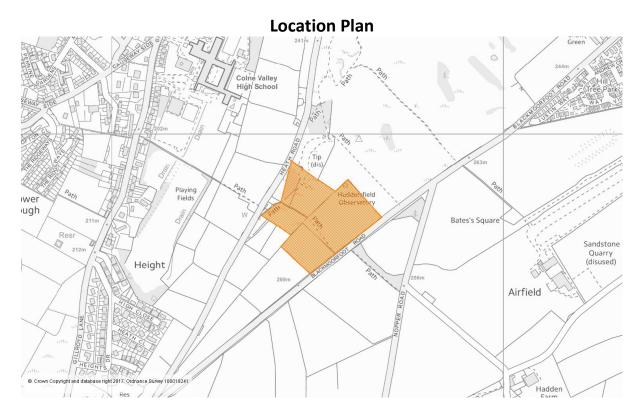

## **District Committee: Huddersfield**

| District Committee. Haddersheid                  |                                                     |
|--------------------------------------------------|-----------------------------------------------------|
| Site Details                                     |                                                     |
| Site Reference Number                            | E3455                                               |
| Location/Address                                 | Land to the East and West of Penistone Road, Lepton |
| Unitary Development Plan (UDP) Allocation        | Green Belt                                          |
| Publication Draft Local Plan Proposed Allocation | Green Belt                                          |
| Greenfield/brownfield                            | Brownfield                                          |
| Settlement Position                              | Detached from settlement                            |
| Gross Area (Ha)                                  | 2.22                                                |
| Proposed option                                  | Employment                                          |