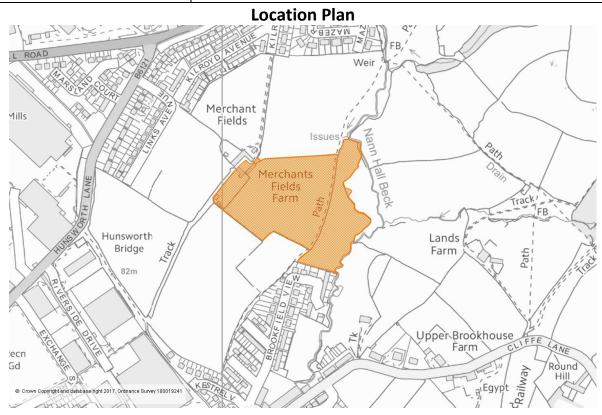

## Section 2 Housing

**District Committee: Batley and Spen** 

| District Committee: Datiey and Spen              |                                         |
|--------------------------------------------------|-----------------------------------------|
| Site Details                                     |                                         |
| Site Reference Number                            | H3440                                   |
| Location/Address                                 | Land at Merchants Field Farm, Hunsworth |
| Unitary Development Plan<br>(UDP) Allocation     | Green Belt                              |
| Publication Draft Local Plan Proposed Allocation | Green Belt                              |
| Greenfield/brownfield                            | Predominately Greenfield                |
| Settlement Position                              | Settlement Extension                    |
| Gross Area (Ha)                                  | 3.21                                    |
| Proposed option                                  | Housing                                 |