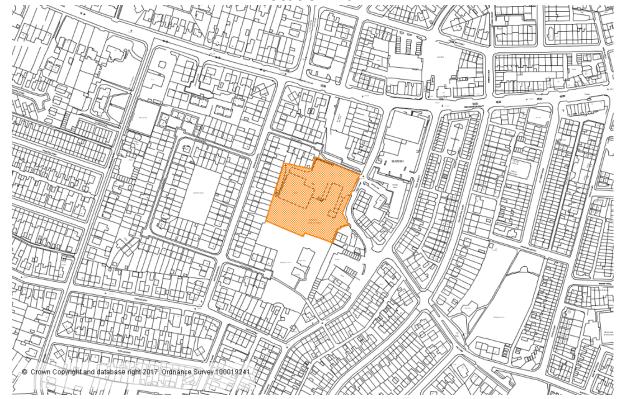

## **District Committee: Huddersfield**

| Site Details                                     |                                      |
|--------------------------------------------------|--------------------------------------|
| Site Reference Number                            | H3443                                |
| Location/Address                                 | Land to the West of Luck Lane, Marsh |
| Unitary Development Plan (UDP) Allocation        | Unallocated                          |
| Publication Draft Local Plan Proposed Allocation | Unallocated                          |
| Greenfield/brownfield                            | Brownfield                           |
| Settlement Position                              | Within Settlement                    |
| Gross Area (Ha)                                  | 0.75                                 |
| Proposed option                                  | Housing                              |