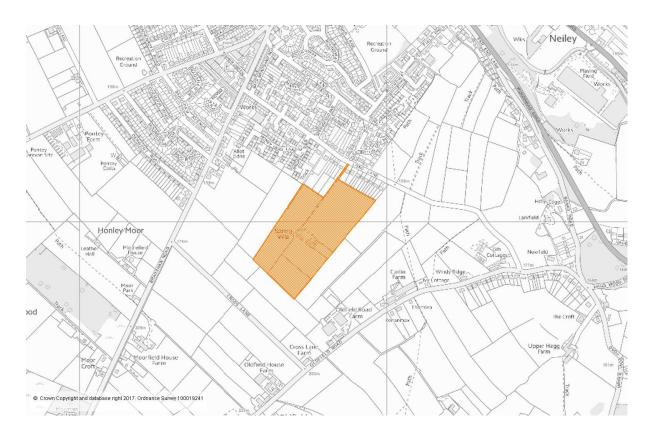

| Site Details                                     |                                        |
|--------------------------------------------------|----------------------------------------|
| Site Reference Number                            | H3448                                  |
| Location/Address                                 | Land to the South of Long Lane, Honley |
| Unitary Development Plan (UDP) Allocation        | Green Belt                             |
| Publication Draft Local Plan Proposed Allocation | Green Belt                             |
| Greenfield/brownfield                            | Greenfield                             |
| Settlement Position                              | Settlement Extension                   |
| Gross Area (Ha)                                  | 7.43                                   |
| Proposed option                                  | Housing                                |