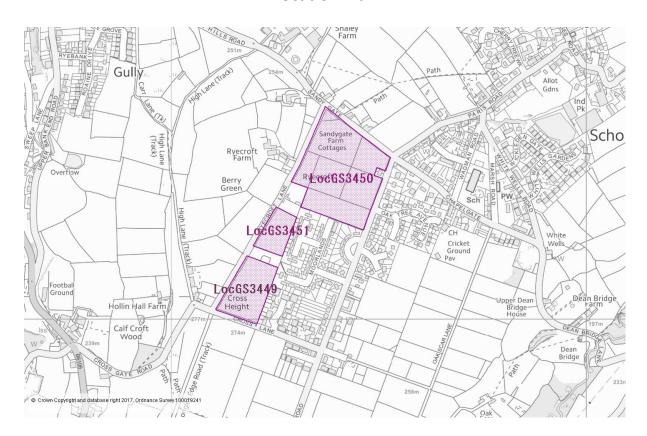

| Site Details                                     |                                          |
|--------------------------------------------------|------------------------------------------|
| Site Reference Number                            | LocGS3449                                |
| Location/Address                                 | Land to the north of Cross Lane, Scholes |
| Unitary Development Plan (UDP) Allocation        | Provisional Open Land                    |
| Publication Draft Local Plan Proposed Allocation | Housing                                  |
| Greenfield/brownfield                            | Greenfield                               |
| Settlement Position                              | Within Settlement                        |
| Gross Area (Ha)                                  | 1.36                                     |
| Proposed option                                  | Local Green Space                        |

| Site Details                                     |                                          |
|--------------------------------------------------|------------------------------------------|
| Site Reference Number                            | LocGS3450                                |
| Location/Address                                 | Land to the South of Sandy Gate, Scholes |
| Unitary Development Plan<br>(UDP) Allocation     | Provisional Open Land                    |
| Publication Draft Local Plan Proposed Allocation | Housing                                  |
| Greenfield/brownfield                            | Greenfield                               |
| Settlement Position                              | Within Settlement                        |
| Gross Area (Ha)                                  | 4.04                                     |
| Proposed option                                  | Local Green Space                        |

| Site Details                                     |                                            |
|--------------------------------------------------|--------------------------------------------|
| Site Reference Number                            | LocGS3451                                  |
| Location/Address                                 | Land to the east of Ryecroft Lane, Scholes |
| Unitary Development Plan<br>(UDP) Allocation     | Provisional Open Land                      |
| Publication Draft Local Plan Proposed Allocation | Safeguarded Land                           |
| Greenfield/brownfield                            | Greenfield                                 |
| Settlement Position                              | Within Settlement                          |
| Gross Area (Ha)                                  | 0.68                                       |
| Proposed option                                  | Local Green Space                          |