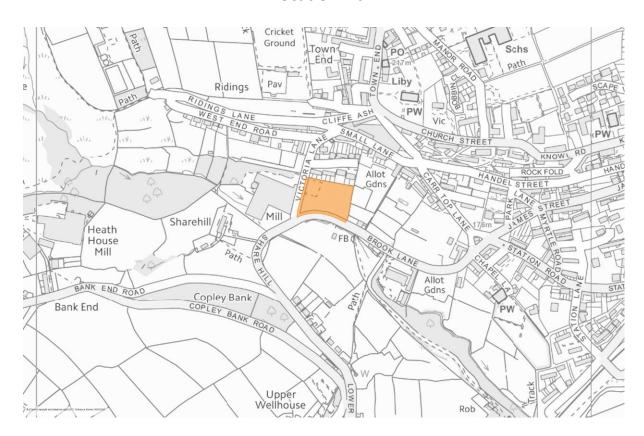

# Location Plan | Some | Laund | Farm | Laund | Laund | Farm | Laund | Laund | Farm | Laund | Laund | Farm | Laund | Laund | Farm | Laund | La

| Site Details                                     |                                       |
|--------------------------------------------------|---------------------------------------|
| Site Reference Number                            | H3444                                 |
| Location/Address                                 | Land to east of Victoria Lane, Golcar |
| Unitary Development Plan (UDP) Allocation        | Predominately Provisional Open Land   |
| Publication Draft Local Plan Proposed Allocation | Unallocated                           |
| Greenfield/brownfield                            | Predominately Greenfield              |
| Settlement Position                              | Settlement Extension                  |
| Gross Area (Ha)                                  | 0.56                                  |
| Proposed option                                  | Housing                               |