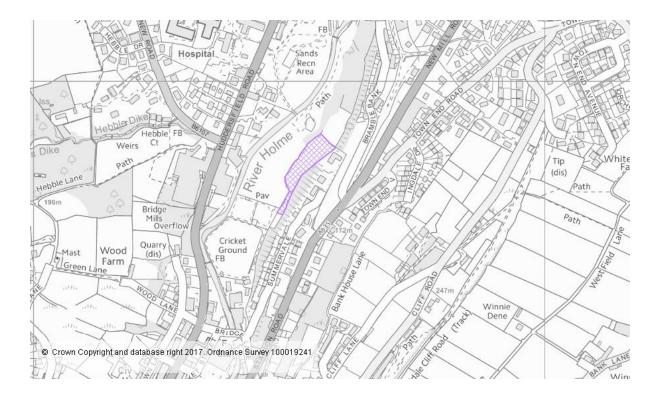

## **District Committee: Kirklees Rural**

| Site Details                                     |                                            |
|--------------------------------------------------|--------------------------------------------|
| Site Reference Number                            | RUGS3461                                   |
| Location/Address                                 | Land to the North of Summervale, Holmfirth |
| Unitary Development Plan<br>(UDP) Allocation     | Predominately Urban Greenspace             |
| Publication Draft Local Plan Proposed Allocation | Urban Greenspace                           |
| Greenfield/brownfield                            | Greenfield                                 |
| Settlement Position                              | Within Settlement                          |
| Gross Area (Ha)                                  | 0.44                                       |
| Proposed option                                  | Remove from Urban Greenspace               |