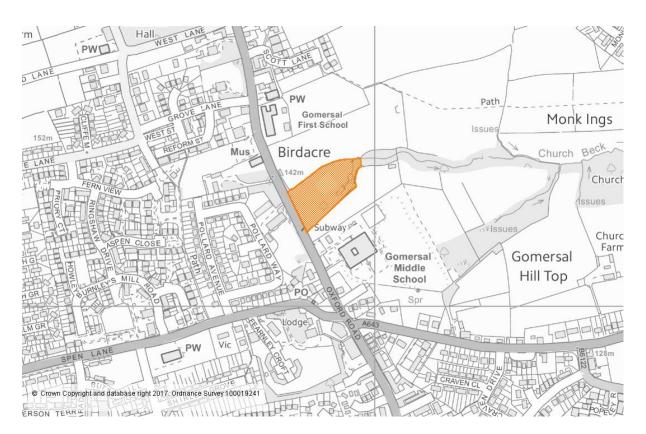

| Site Details                                     |                                          |
|--------------------------------------------------|------------------------------------------|
| Site Reference Number                            | H3452                                    |
| Location/Address                                 | Land to the East of Oxford Road Gomersal |
| Unitary Development Plan<br>(UDP) Allocation     | Green Belt                               |
| Publication Draft Local Plan Proposed Allocation | Green Belt                               |
| Greenfield/brownfield                            | Greenfield                               |
| Settlement Position                              | Settlement Extension                     |
| Gross Area (Ha)                                  | 0.91                                     |
| Proposed option                                  | Housing                                  |