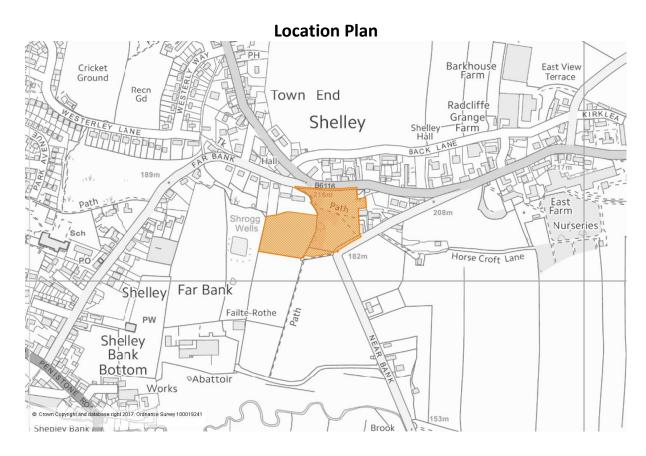

| Site Details                                     |                                              |
|--------------------------------------------------|----------------------------------------------|
| Site Reference Number                            | H3453                                        |
| Location/Address                                 | Land Between Near Bank and Far Bank, Shelley |
| Unitary Development Plan<br>(UDP) Allocation     | Green Belt                                   |
| Publication Draft Local Plan Proposed Allocation | Green Belt                                   |
| Greenfield/brownfield                            | Greenfield                                   |
| Settlement Position                              | Settlement Extension                         |
| Gross Area (Ha)                                  | 1.64                                         |
| Proposed option                                  | Housing                                      |