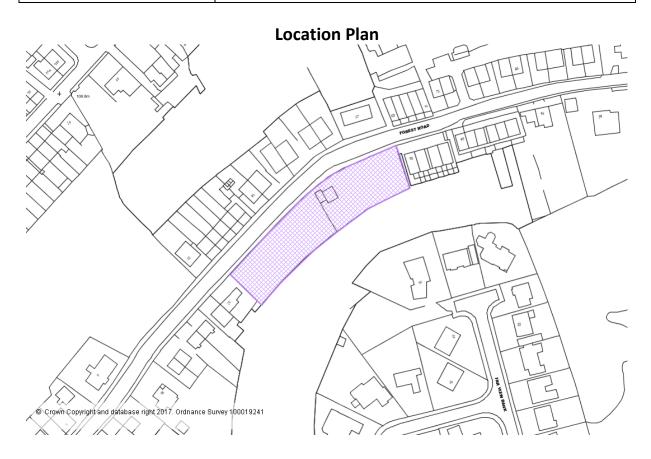

## **Section 4 Urban Greenspace and Local Green Space**

**District Committee: Huddersfield** 

| Site Details                                     |                                          |
|--------------------------------------------------|------------------------------------------|
| Site Reference Number                            | RUGS3446                                 |
| Location/Address                                 | Land to the South of Forest Road, Dalton |
| Unitary Development Plan (UDP) Allocation        | Urban Greenspace                         |
| Publication Draft Local Plan Proposed Allocation | Urban Greenspace                         |
| Greenfield/brownfield                            | Predominately Greenfield                 |
| Settlement Position                              | Within Settlement                        |
| Gross Area (Ha)                                  | 0.19                                     |
| Proposed Option                                  | Remove from Urban Greenspace             |