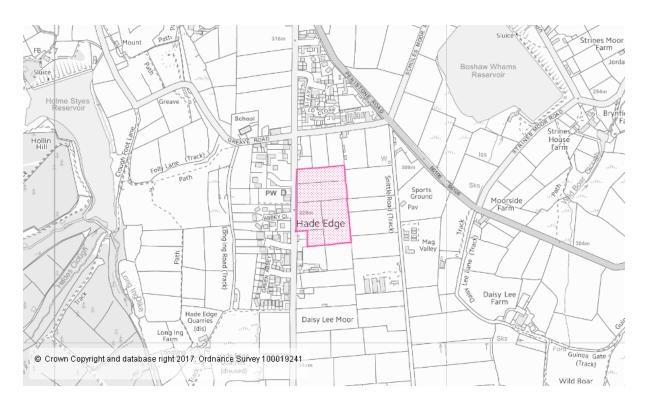

| Site Details                                        |                                             |
|-----------------------------------------------------|---------------------------------------------|
| Site Reference Number                               | AGB3463                                     |
| Location/Address                                    | Land to the East of Dunford Road, Hade Edge |
| Unitary Development Plan<br>(UDP) Allocation        | Provisional Open Land                       |
| Publication Draft Local<br>Plan Proposed Allocation | Housing                                     |
| Greenfield/brownfield                               | Greenfield                                  |
| Settlement Position                                 | Within settlement                           |
| Gross Area (Ha)                                     | 2.5                                         |
| Proposed option                                     | Add to Green Belt                           |