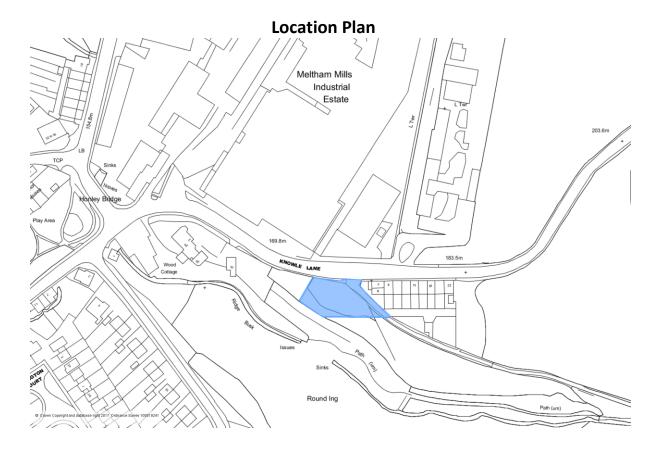

## **District Committee: Kirklees Rural**

| Site Details                                     |                                           |
|--------------------------------------------------|-------------------------------------------|
| Site Reference Number                            | RSSGB3442                                 |
| Location/Address                                 | Land to the South of Knowle Lane, Meltham |
| Unitary Development Plan<br>(UDP) Allocation     | Predominately Green Belt                  |
| Publication Draft Local Plan Proposed Allocation | Predominately Green Belt                  |
| Greenfield/brownfield                            | Greenfield                                |
| Settlement Position                              | Settlement Extension                      |
| Gross Area (Ha)                                  | 0.1                                       |
| Proposed option                                  | Remove small site from Green Belt         |