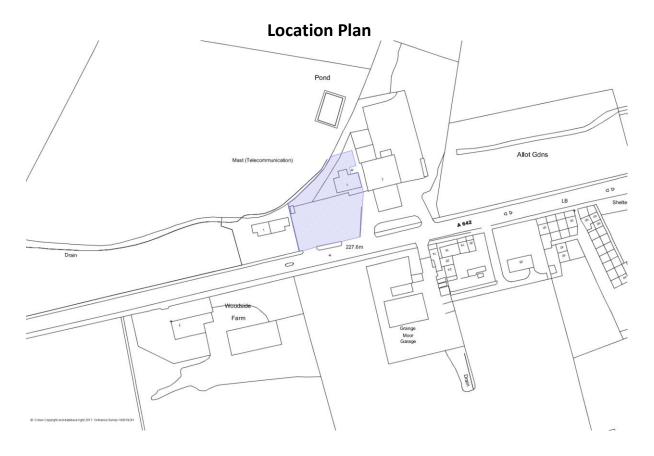

|                                                  | Site Details                          |  |
|--------------------------------------------------|---------------------------------------|--|
|                                                  | Site Details                          |  |
| Site Reference Number                            | RSSGB3460                             |  |
| Location/Address                                 | Land at 5 Wakefield Road, Grange Moor |  |
| Unitary Development Plan (UDP) Allocation        | Green Belt                            |  |
| Publication Draft Local Plan Proposed Allocation | Green Belt                            |  |
| Greenfield/brownfield                            | Brownfield                            |  |
| Settlement Position                              | Detached from settlement              |  |
| Gross Area (Ha)                                  | 0.2                                   |  |
| Proposed option                                  | Remove small site from Green Belt     |  |