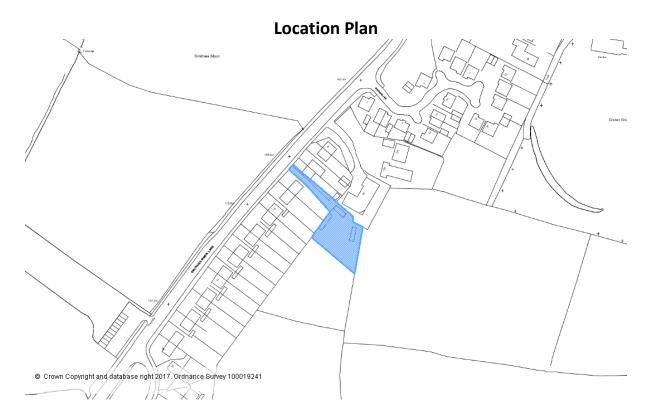

## **Section 5 Green Belt**

**District Committee: Batley and Spen** 

| District Committee: Daticy and Spen              |                                                  |
|--------------------------------------------------|--------------------------------------------------|
| Site Details                                     |                                                  |
| Site Reference Number                            | RSSGB3462                                        |
| Location/Address                                 | Land to the east of Smithies Moor Lane, Birstall |
| Unitary Development Plan (UDP) Allocation        | Green Belt                                       |
| Publication Draft Local Plan Proposed Allocation | Green Belt                                       |
| Greenfield/brownfield                            | Predominately Brownfield                         |
| Settlement Position                              | Settlement Extension                             |
| Gross Area (Ha)                                  | 0.1                                              |
| Proposed option                                  | Remove small site from the Green Belt            |