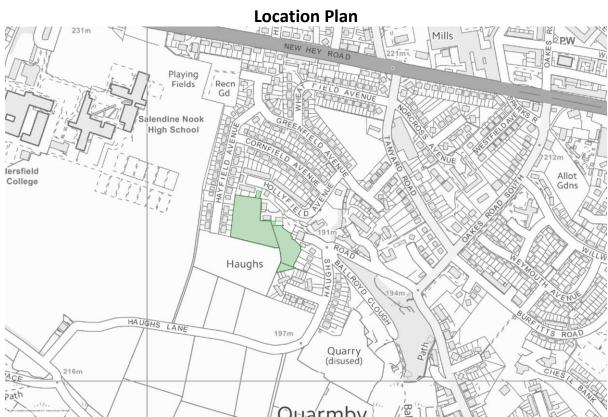

| Site Details                                        |                                               |
|-----------------------------------------------------|-----------------------------------------------|
| Site Reference Number                               | UGS3464                                       |
| Location/Address                                    | Land to the South of Hollyfield Avenue, Oakes |
| Unitary Development Plan<br>(UDP) Allocation        | Provisional Open Land                         |
| Publication Draft Local<br>Plan Proposed Allocation | Housing                                       |
| Greenfield/brownfield                               | Greenfield                                    |
| Settlement Position                                 | Within Settlement                             |
| Gross Area (Ha)                                     | 0.77                                          |
| Proposed option                                     | Urban Greenspace                              |