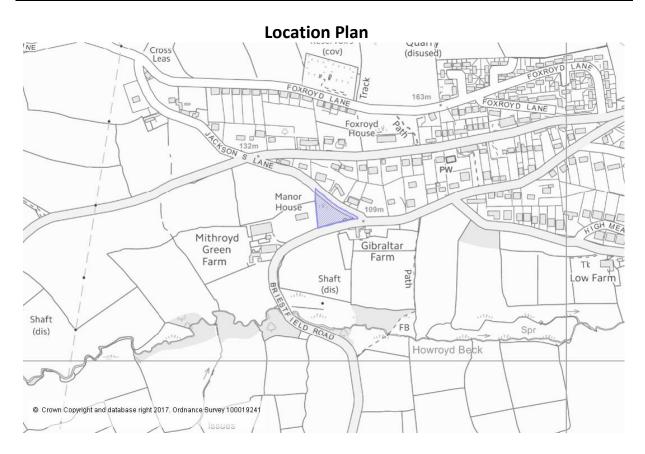

## **District Committee: Dewsbury and Mirfield**

| Site Details                                     |                                                    |
|--------------------------------------------------|----------------------------------------------------|
| Site Reference Number                            | RSSGB3439                                          |
| Location/Address                                 | Land to the north of Briestfield Road, Briestfield |
| Unitary Development Plan (UDP) Allocation        | Green Belt                                         |
| Publication Draft Local Plan Proposed Allocation | Green Belt                                         |
| Greenfield/brownfield                            | Greenfield                                         |
| Settlement Position                              | Detached from settlement                           |
| Gross Area (Ha)                                  | 0.25                                               |
| Proposed option                                  | Remove small site from Green Belt                  |