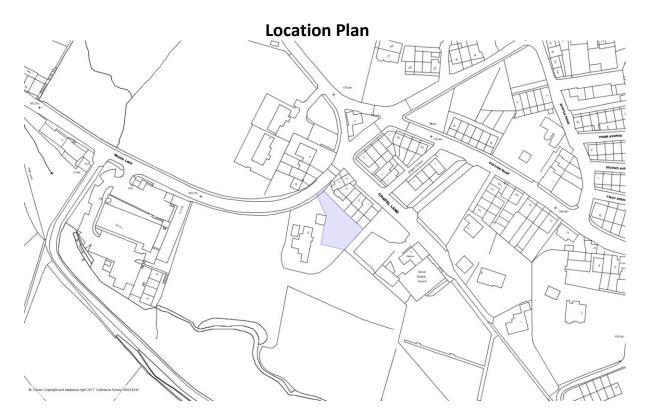

| Site Details                                        |                                             |
|-----------------------------------------------------|---------------------------------------------|
| Site Reference Number                               | AGB3463                                     |
| Location/Address                                    | Land to the East of Dunford Road, Hade Edge |
| Unitary Development Plan<br>(UDP) Allocation        | Provisional Open Land                       |
| Publication Draft Local<br>Plan Proposed Allocation | Housing                                     |
| Greenfield/brownfield                               | Greenfield                                  |
| Settlement Position                                 | Within settlement                           |
| Gross Area (Ha)                                     | 2.5                                         |
| Proposed option                                     | Add to Green Belt                           |