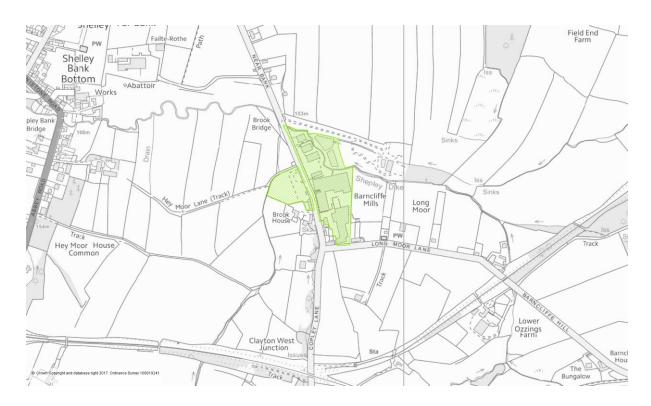

| Site Details                                     |                                      |
|--------------------------------------------------|--------------------------------------|
| Site Reference Number                            | RGB3447                              |
| Location/Address                                 | Barncliffe Mills, Near Bank, Shelley |
| Unitary Development Plan<br>(UDP) Allocation     | Green Belt                           |
| Publication Draft Local Plan Proposed Allocation | Green Belt                           |
| Greenfield/brownfield                            | Predominately Brownfield             |
| Settlement Position                              | Detached from settlement             |
| Gross Area (Ha)                                  | 3.49                                 |
| Proposed option                                  | Remove site from Green Belt          |