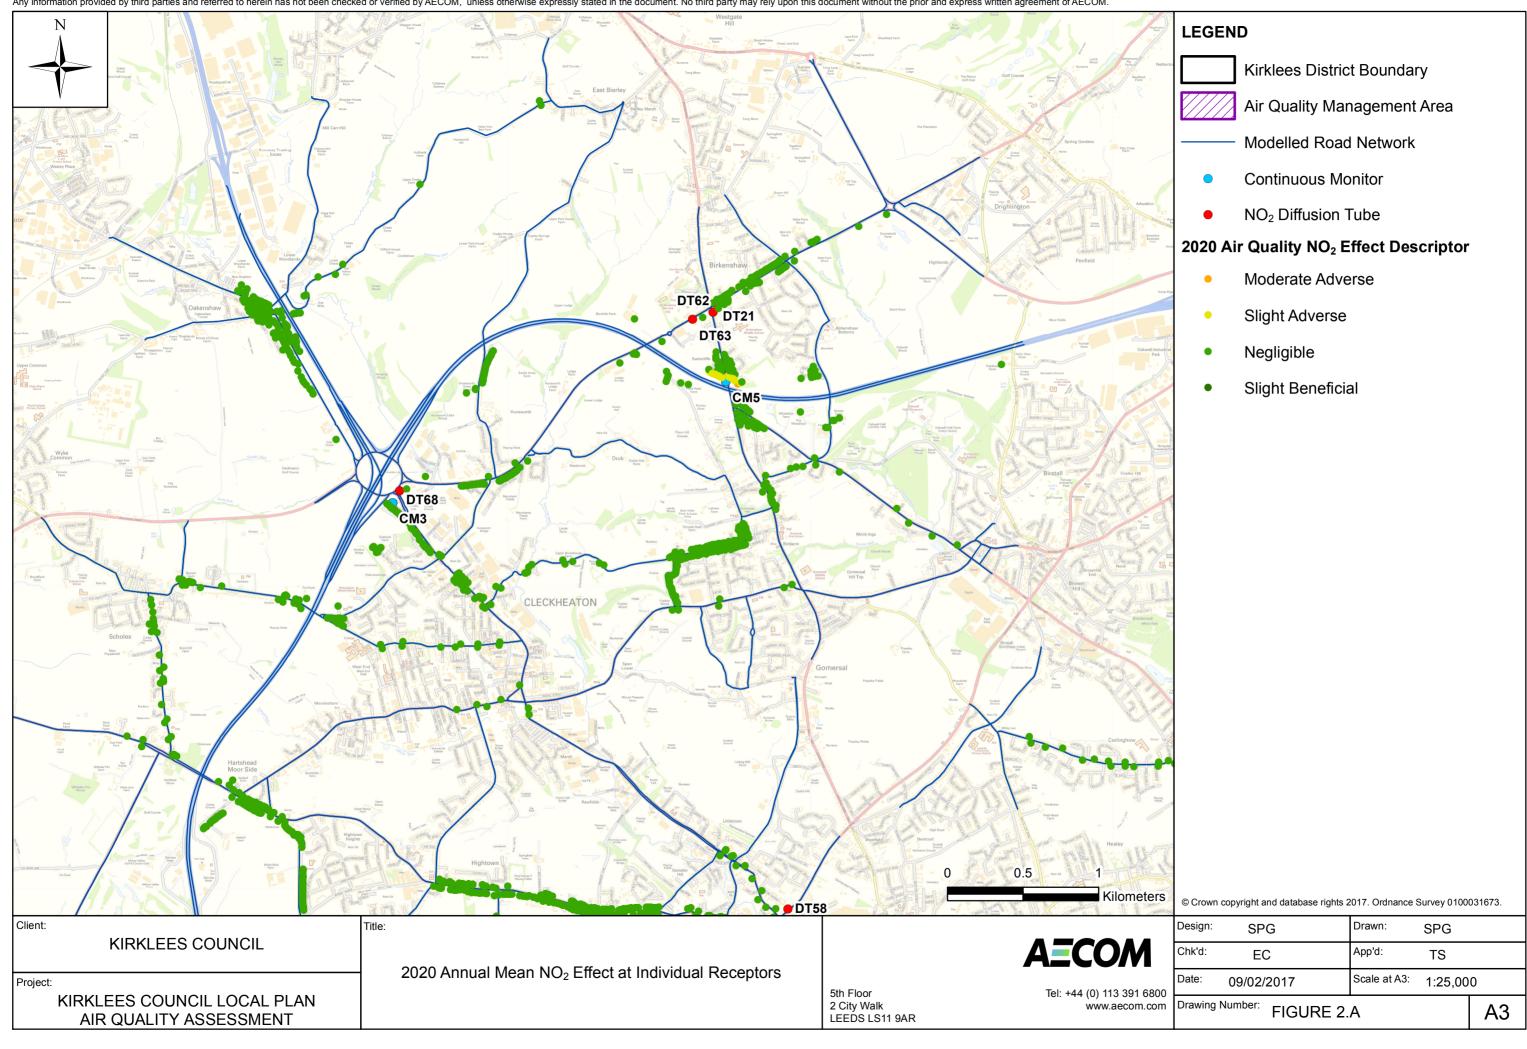

|                                                    | Title:                                                          | 1                                           | Design: | SPG               | Drawn:     |
|----------------------------------------------------|-----------------------------------------------------------------|---------------------------------------------|---------|-------------------|------------|
| KIRKLEES COUNCIL                                   | 2020 Annual Mean NO <sub>2</sub> Effect at Individual Receptors | A=COM                                       | Chk'd:  | EC                | App'd:     |
| ect:                                               |                                                                 | 5th Floor Tel: +44 (0) 113 391 6800         | Date:   | 09/02/2017        | Scale at A |
| KIRKLEES COUNCIL LOCAL PLAN AIR QUALITY ASSESSMENT |                                                                 | 2 City Walk www.aecom.com<br>LEEDS LS11 9AR |         | Number: FIGURE 2. | D          |