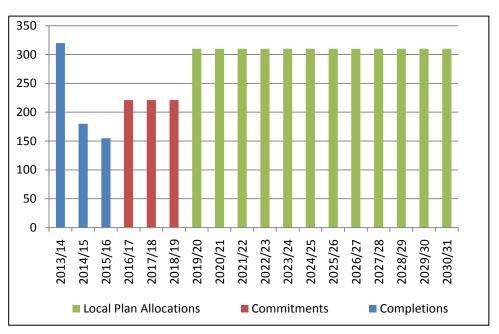

4.27 The trajectory then projects forward the likely delivery of affordable housing over the remainder of the plan period to 2031 taking into account the site size threshold and requirement set out in the Kirklees Interim Affordable Housing Policy (2016) (LE142) and Policy PLP 11 of SD1 (Strategy and Policies). The trajectory shows a stepped increase in delivery following the early years of the plan. This is to reflect the increase in overall delivery following the adoption of the Local Plan and the implementation of the Local Plan affordable housing policy PLP11 (SD1, Strategy and Policies).

where a commuted sum of money is to be provided for off-site affordable housing provision or provision secured by condition with the number of units yet to be confirmed. In these cases, assumptions have been made to show the likely affordable supply in the trajectory. These assumptions include that 20% of units on outline permissions over 10 dwellings will be affordable and calculating the potential number of affordable units from commuted sums by considering the cost to provide affordable dwellings under the current affordable housing arrangements as set out in the Kirklees Interim Affordable Housing Policy 2016 (LE142). The resulting capacity has been averaged over the three year period from 2016/17 – 2018/19.

#### Affordable housing trajectory

- 4.24 Policy PLP11 of the Local Plan (SD1) seeks to deliver a housing mix to reflect the evidence base set out in the Strategic Housing Market Assessment (SHMA) (SD18), whilst considering viability in accordance with NPPF (paragraph 173) (NE1). The affordable housing shortfall is outlined in the SHMA and provides justification for the Local Plan policy to seek to secure the delivery of affordable housing. This shortfall has been considered alongside viability evidence to set the affordable housing requirement at 20% of the total units on market schemes of more than 10 homes. In addition to affordable housing secured through the planning process, the council will continue to explore other methods of delivering affordable housing such as through the use of grant funding.
- 4.25 The council have produced a trajectory to demonstrate the potential delivery of new affordable housing during the plan period (figure 2). This takes into account the affordable housing completions since the Local Plan base date (1<sup>st</sup> April 2013) as set out in Table 9.
- 4.26 The trajectory also sets out information relating to the affordable housing capacity within extant planning permissions at 1<sup>st</sup> April 2016. The analysis of this remaining capacity has taken into account affordable housing units specified in S106 agreements and planning conditions whilst subtracting those already built. A number of planning applications do not specify the number of affordable units such as those