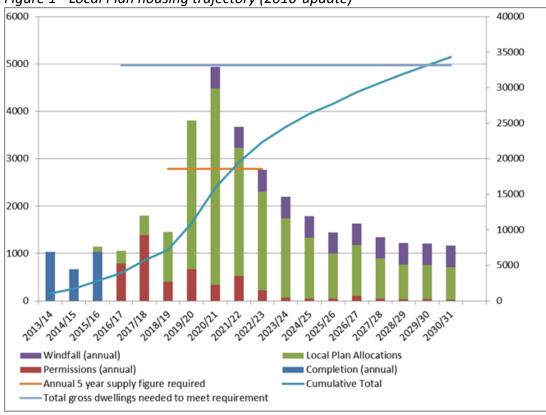

Figure 1 - Local Plan housing trajectory (2016-update)

- 4.4 The updated 2016 Local Plan trajectory and phasing table demonstrate that the local plan housing requirement will be met during the plan period based on the latest available information. The housing commitments capacity and completions for 2016/17 will be available prior to the October hearing sessions.
- 4.5 The Local Plan identifies housing allocations with a capacity of 21,919 compared to the housing requirement of 20,444. As the supply exceeds the requirement there is scope for some flexibility in delivery.
- 4.6 The Local Plan also seeks to meet the needs of Gypsies and Travellers and Travelling Showpeople, in accordance with the evidence base, by allocating sufficient suitable sites to meet the identified need. Potential sites were assessed in accordance with the Local Plan methodology. The accepted development options are set out in the Local Plan Allocations and Designations document (SD2), Policies Map (SD3) and Accepted Site Options Technical Appraisals document (BD29). Rejected options are set out in the Rejected Site Options Report (LE4) and associated maps (LE3).

| tables on delivery progress and planning applications for each of the allocations.                                                 | 2016-based phasing table<br>including anticipated delivery<br>timescales and the latest phasing<br>information.                                                                                                                 |
|------------------------------------------------------------------------------------------------------------------------------------|---------------------------------------------------------------------------------------------------------------------------------------------------------------------------------------------------------------------------------|
| <ul> <li>brief commentary on delivery progress for the<br/>larger outstanding commitments</li> </ul>                               | Appendix 4 also provides<br>additional information within the<br>phasing table for commitments of<br>more than 50 dwellings.                                                                                                    |
| Preliminary note 3                                                                                                                 |                                                                                                                                                                                                                                 |
| The submitted phasing schedule shows early delivery of<br>a number of sites that have yet to gain planning<br>permission.          | Amended phasing approach set<br>out in paragraphs 3.16 – 3.27 to<br>reflect that time has now elapsed<br>since the submitted 2015-based<br>phasing information. Appendix 4<br>provides the revised 2016-based<br>phasing table. |
| Information relating to the average density rate that<br>informs site capacity, as well as the other sources of<br>housing supply. | Paragraph 3.2 – 3.5 and Appendix<br>3 (sources of housing supply), 3.7<br>– 3.14 (density)                                                                                                                                      |
| Information in the Housing Supply Topic Paper should include:                                                                      |                                                                                                                                                                                                                                 |
| <ul> <li>the likely timetable for progressing each allocation site</li> </ul>                                                      | Appendix 4 (revised 2016-based phasing table)                                                                                                                                                                                   |
| <ul> <li>progress with planning applications</li> </ul>                                                                            | Appendix 4 (revised 2016-based phasing table)                                                                                                                                                                                   |
| <ul> <li>estimated start dates and delivery rates</li> </ul>                                                                       | Build rates are set out in<br>paragraphs 3.28 – 3.29. Appendix<br>4 provides the revised phasing<br>table.                                                                                                                      |
| <ul> <li>whether sites are controlled by an active<br/>house-builder</li> </ul>                                                    | Appendix 4 (the revised phasing<br>table provides these details for<br>Local Plan allocations)                                                                                                                                  |
| • the number of housebuilders expected once development has commenced.                                                             | Appendix 4 (the revised phasing table provides this information)                                                                                                                                                                |
| The same information is sought in relation to the larger outstanding permissions in Appendix 3 of the Plan.                        | Appendix 4 (the revised phasing<br>table also provides this<br>information for outstanding<br>permissions of over 50 dwellings)                                                                                                 |
| Confirmation of when the housing information for 2016/17 is due to be released.                                                    | The 2016/17 housing data will be available prior to the October hearing sessions.                                                                                                                                               |

- 1.2 The National Planning Policy Framework (NPPF) (paragraph 47) (NE1) requires local planning authorities to identify sufficient land to ensure that their local plan meets the full, objectively assessed needs for market and affordable housing in the housing market area. The Kirklees Local Plan housing requirement is 1,730 dwellings per annum from 2013 2031.
- 1.3 To calculate the need for Local Plan housing allocations it is important to consider factors such as the number of homes built (completions) since the Local Plan base date (1<sup>st</sup> April 2013), existing planning permissions, a windfall allowance and consideration of potential losses through change of use or demolition. The Local Plan can then allocate sufficient sites to meet the remainder of the housing requirement.
- 1.4 A significant number of potential housing options were submitted to the council and these have been assessed through the Local Plan process. These site options were assessed to determine their suitability as housing allocations. The Local Plan housing capacity information in the submitted Local Plan (SD1, Strategy and Policies) was based at 1<sup>st</sup> April 2015. The housing capacity information and assumptions have been updated in this Housing Supply Topic Paper to reflect the planning status of sites at 1<sup>st</sup> April 2016 and more recent information where available.
- 1.5 This paper sets out revised phasing information at 1<sup>st</sup> April 2016 in Appendix 4 including the latest available information on each Local Plan allocation and larger planning permissions (over 50 dwellings). A revised housing trajectory and an affordable housing trajectory are also set out in accordance with NPPF paragraph 47 (NE1).