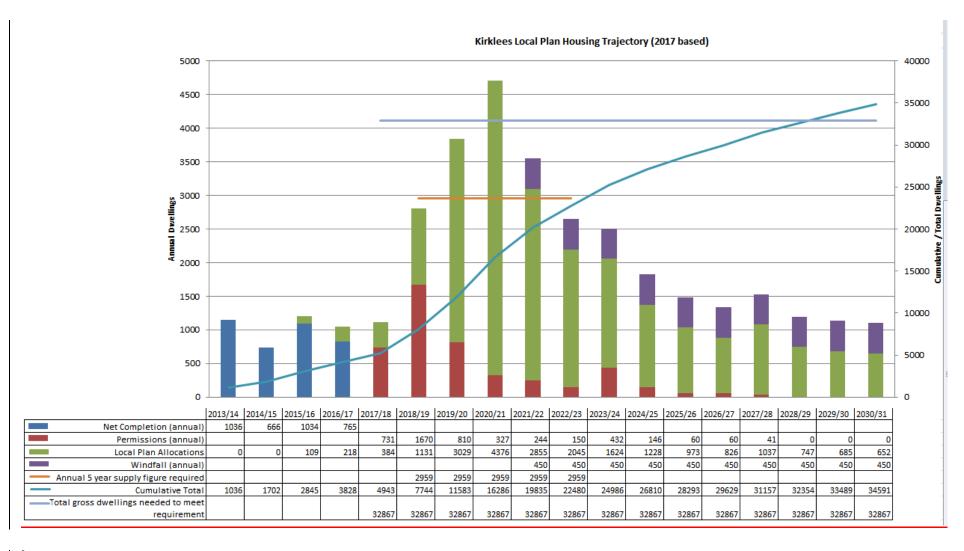

#### **Housing trajectory**

- 4.1 The Local Plan does not include a specific housing allocations phasing policy as such an approach could place an unnecessary constraint on housing delivery. Larger sites should be brought forward with a masterplan including a phasing and implementation plan, in accordance with Local Plan policies.
- 4.2 The Local Plan phasing table (updated to 1<sup>st</sup> April 2017) (appendix 4) and the associated housing trajectory demonstrate that sufficient housing capacity will come forward within the anticipated timescales to meet the Local Plan housing requirement. The phasing table is indicative and it is not intended to be used for Development Management purposes. The revised phasing table uses the assumptions set out in section 3 of this topic paper.
- 4.3 The revised phasing table provides additional information on accepted Local Plan housing sites and larger planning permissions (over 50 units) in relation to developer interest, current planning status and potential delivery. The housing trajectory in Figure 1 is based on the phasing table and illustrates the expected rate of housing delivery throughout the plan period. The housing trajectory also shows the source of the delivery such as planning permissions or Local Plan allocations. It should be noted that Local Plan allocations are still shown as such on the trajectory even once they have received planning permission or yielded completions.

Figure 1 - Local Plan housing trajectory (2017-update)<sup>3</sup>

<sup>&</sup>lt;sup>3</sup> The trajectory has been updated to reflect changes in Table 1. The council understands that further discussions will take place in relation to site phasing during the Stage 4 hearings. Homes with planning permission but also accepted as Local Plan housing allocations are shown in the "Local Plan Allocations" capacity on the trajectory.

- 4.4 The updated 2017 Local Plan trajectory and phasing table demonstrate that the local plan housing requirement will be met during the plan period based on the latest available information.
- 4.5 The Local Plan identifies housing allocations with a capacity of 21,919 of which 327 homes have been built between 2013/14 and 2016/17 leaving 21,592 for the remainder of the plan period. This is compared to the requirement for 19,298 19,868 dwellings on Local Plan allocations. As the supply exceeds the requirement there is scope for some flexibility in delivery.
- 4.6 The Local Plan also seeks to meet the needs of Gypsies and Travellers and Travelling Showpeople, in accordance with the evidence base, by allocating sufficient suitable sites to meet the identified need. Potential sites were assessed in accordance with the Local Plan methodology. The accepted development options are set out in the Local Plan Allocations and Designations document (SD2), Policies Map (SD3) and Accepted Site Options Technical Appraisals document (BD29). Rejected options are set out in the Rejected Site Options Report (LE4) and associated maps (LE3).