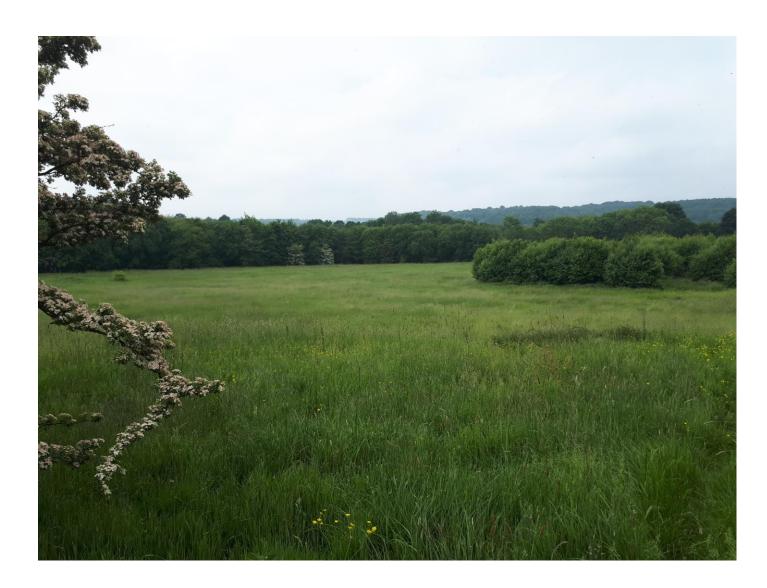

#### 2. NON-VISIBILITY OF WOODSOME HALL FROM H2684A

- 2.01 The photos submitted by GAIL show the view from Woodsome Hall looking towards H2684a. However, H2684a is not visible, due to its topographical position and as it is screened by an extensive line of trees in Woodsome Hall's grounds and by the former railway line embankment, also heavily covered by trees.
- 2.02 The annotated map submitted by GAIL comments that Beldon Brook Green is 'partly screened', but H2684a sits below Beldon Brook Green and will not be visible from Woodsome Hall.
- 2.03 To test the above, I visited the site on 1<sup>st</sup> June 2018 and took the following three photos from within H2684a at the three highest points within the site. Woodsome Hall is not visible from anywhere within the site. It therefore follows that the development of H2684a would not have any impact on the setting of Woodsome Hall.

### MATTER 30: SITE H2684a Land adjacent to Penistone Road/Woodsome Park, Lepton

## Peacock & Smith Ltd

View 2