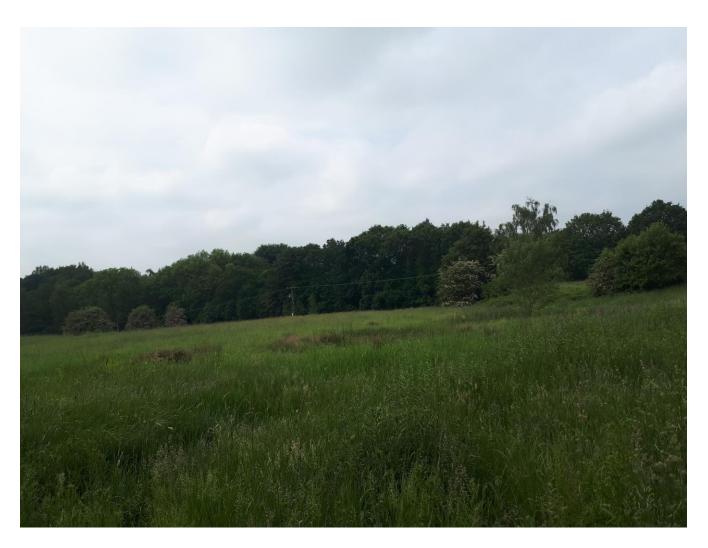

#### 2. NON-VISIBILITY OF WOODSOME HALL FROM H2684A

- 2.01 The photos submitted by GAIL show the view from Woodsome Hall looking towards H2684a. However, H2684a is not visible, due to its topographical position and as it is screened by an extensive line of trees in Woodsome Hall's grounds and by the former railway line embankment, also heavily covered by trees.
- 2.02 The annotated map submitted by GAIL comments that Beldon Brook Green is 'partly screened', but H2684a sits below Beldon Brook Green and will not be visible from Woodsome Hall.
- 2.03 To test the above, I visited the site on 1<sup>st</sup> June 2018 and took the following three photos from within H2684a at the three highest points within the site. Woodsome Hall is not visible from anywhere within the site. It therefore follows that the development of H2684a would not have any impact on the setting of Woodsome Hall.

### MATTER 30: SITE H2684a Land adjacent to Penistone Road/Woodsome Park, Lepton

## Peacock & Smith Ltd

View 3