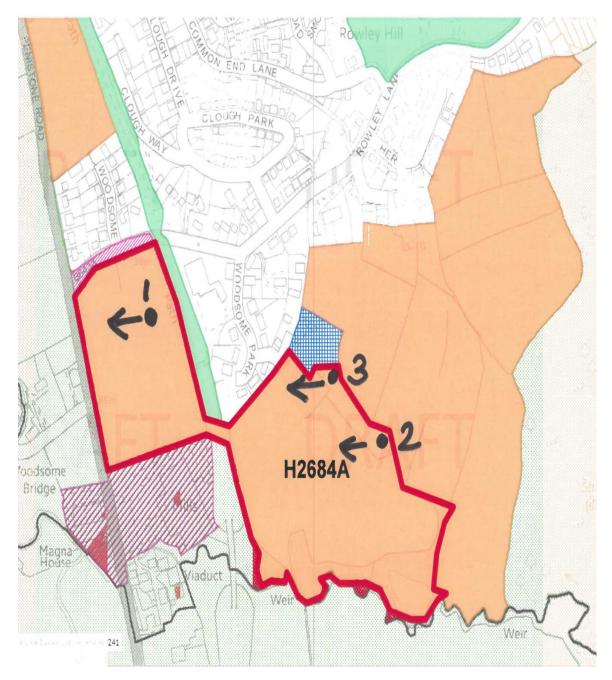

#### 2. NON-VISIBILITY OF WOODSOME HALL FROM H2684A

- 2.01 The photos submitted by GAIL show the view from Woodsome Hall looking towards H2684a. However, H2684a is not visible, due to its topographical position and as it is screened by an extensive line of trees in Woodsome Hall's grounds and by the former railway line embankment, also heavily covered by trees.
- 2.02 The annotated map submitted by GAIL comments that Beldon Brook Green is 'partly screened', but H2684a sits below Beldon Brook Green and will not be visible from Woodsome Hall.
- 2.03 To test the above, I visited the site on 1<sup>st</sup> June 2018 and took the following three photos from within H2684a at the three highest points within the site. Woodsome Hall is not visible from anywhere within the site. It therefore follows that the development of H2684a would not have any impact on the setting of Woodsome Hall.

#### Location Plan of Viewpoints