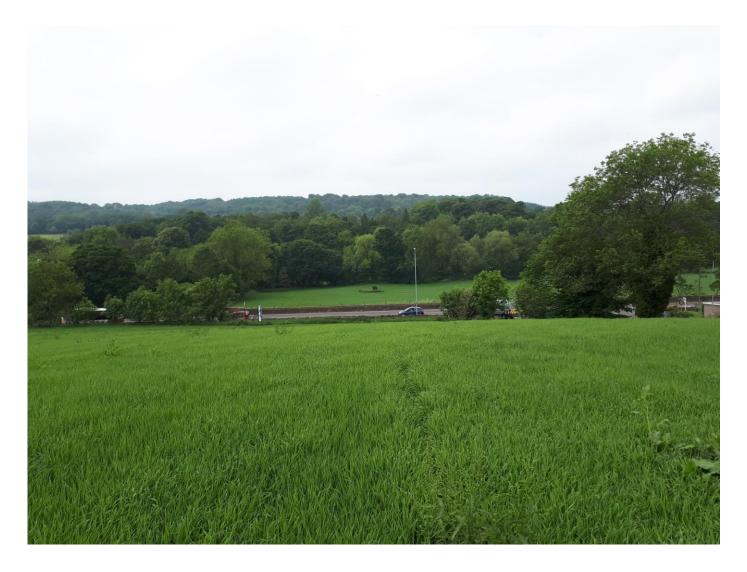

#### 2. NON-VISIBILITY OF WOODSOME HALL FROM H2684A

- 2.01 The photos submitted by GAIL show the view from Woodsome Hall looking towards H2684a. However, H2684a is not visible, due to its topographical position and as it is screened by an extensive line of trees in Woodsome Hall's grounds and by the former railway line embankment, also heavily covered by trees.
- 2.02 The annotated map submitted by GAIL comments that Beldon Brook Green is 'partly screened', but H2684a sits below Beldon Brook Green and will not be visible from Woodsome Hall.
- 2.03 To test the above, I visited the site on 1<sup>st</sup> June 2018 and took the following three photos from within H2684a at the three highest points within the site. Woodsome Hall is not visible from anywhere within the site. It therefore follows that the development of H2684a would not have any impact on the setting of Woodsome Hall.

## Peacock & Smith Ltd

View 1

### Farnley Estates