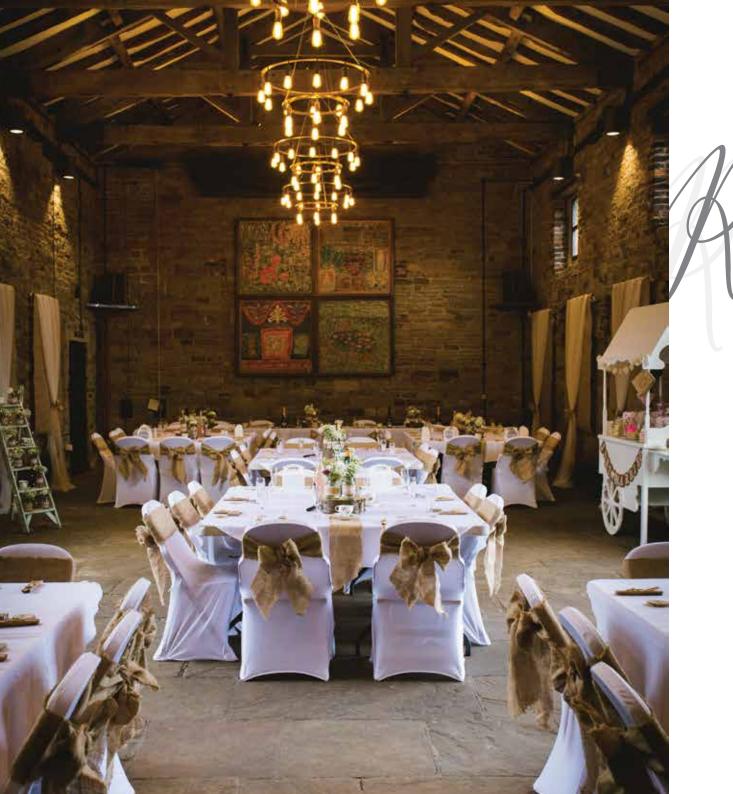

Our beautiful stone built 19th Century Barn offers you the opportunity to create your own bespoke reception. The venue is a unique blank canvas enabling you to customise your wedding and put your own personal style on the day.

The Barn can accomodate 80 to 110 guests depending on the layout.

We have a wide selection of preferred catering and bar suppliers, who deliver exemplary service and are experienced in ensuring our buildings and grounds are looked after and preserved.