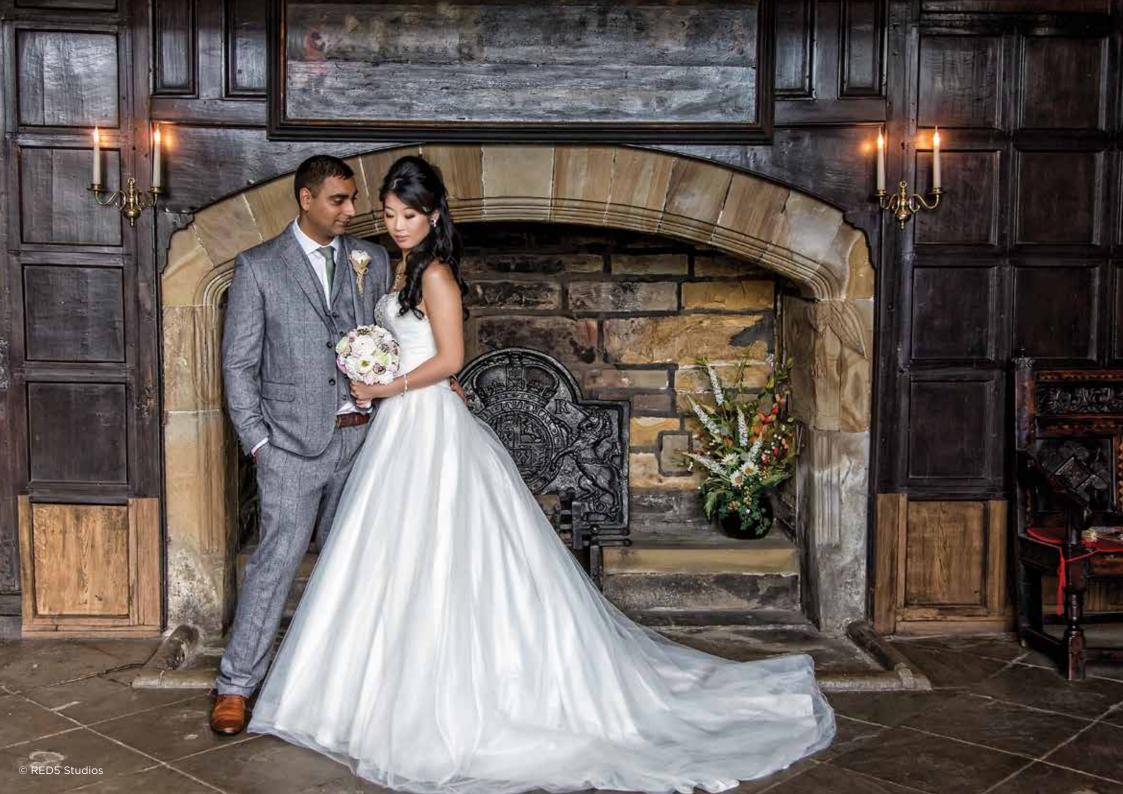

Oakwell Hall in Birstall, near Leeds, is a beautiful Grade 1 listed Elizabethan Manor House furnished as a family home of the late 17th Century.

The Hall with its restored period garden is set in 110 acres of Green Flag Award winning country park.

Following your ceremony, beautiful period rooms in the Hall and the walled garden are available for your photography.

Our walled garden will be available for your wedding photography and drinks reception.

Oakwell Hall boasts stunning views and a 'Yorkshire in Bloom' Gold Award winning period garden, which makes the perfect backdrop for your wedding photography, providing you with a lifetime of wonderful memories.