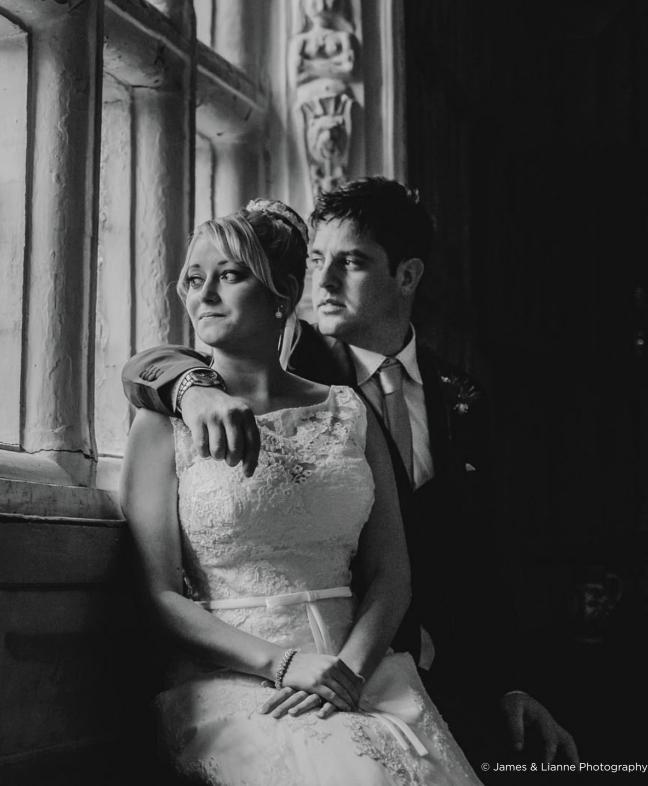

We are proud to be licensed to hold your civil marriage or civil partnership.

Ceremonies can take place in either the Great Hall, which can seat up to 60 guests, or Oakwell Barn which can seat 110 guests.

Following your ceremony, beautiful period rooms in the Hall and the walled garden are available for your photography.

Our walled garden will be available for your wedding photography and drinks reception.