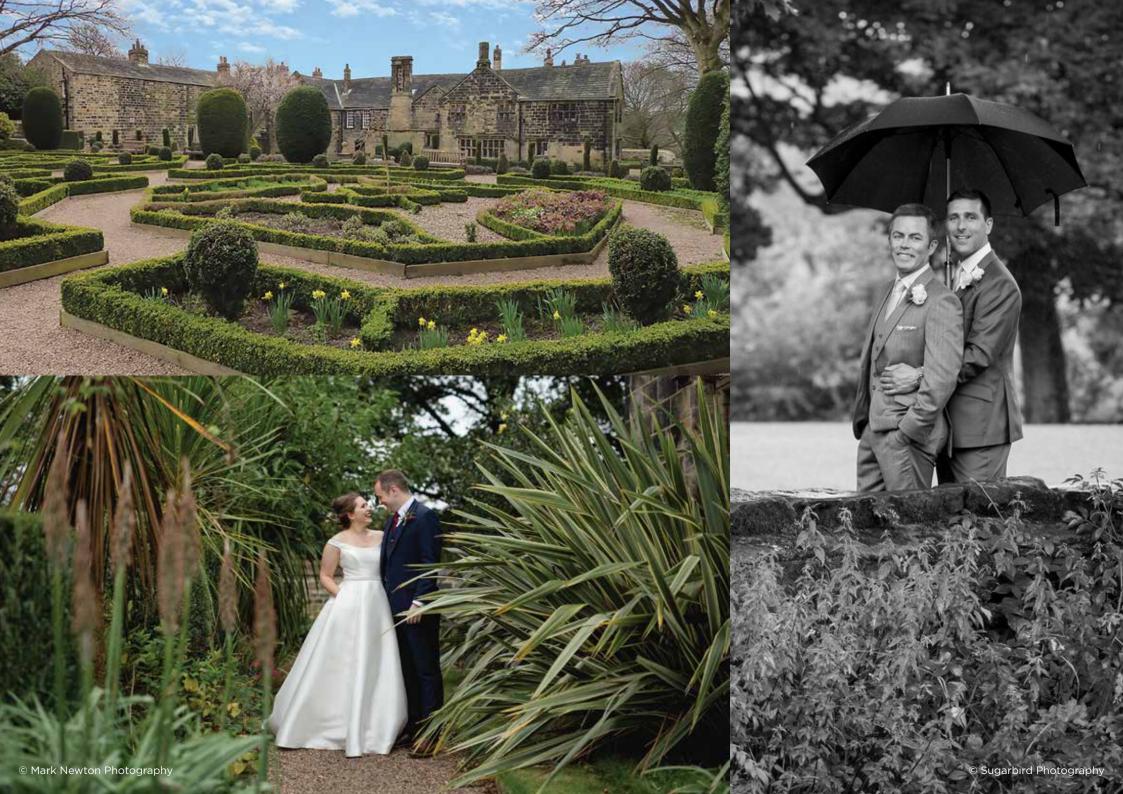

Following your ceremony, beautiful period rooms in the Hall and the walled garden are available for your photography.

Our walled garden will be available for your wedding photography and drinks reception.

Oakwell Hall boasts stunning views and a 'Yorkshire in Bloom' Gold Award winning period garden, which makes the perfect backdrop for your wedding photography, providing you with a lifetime of wonderful memories.