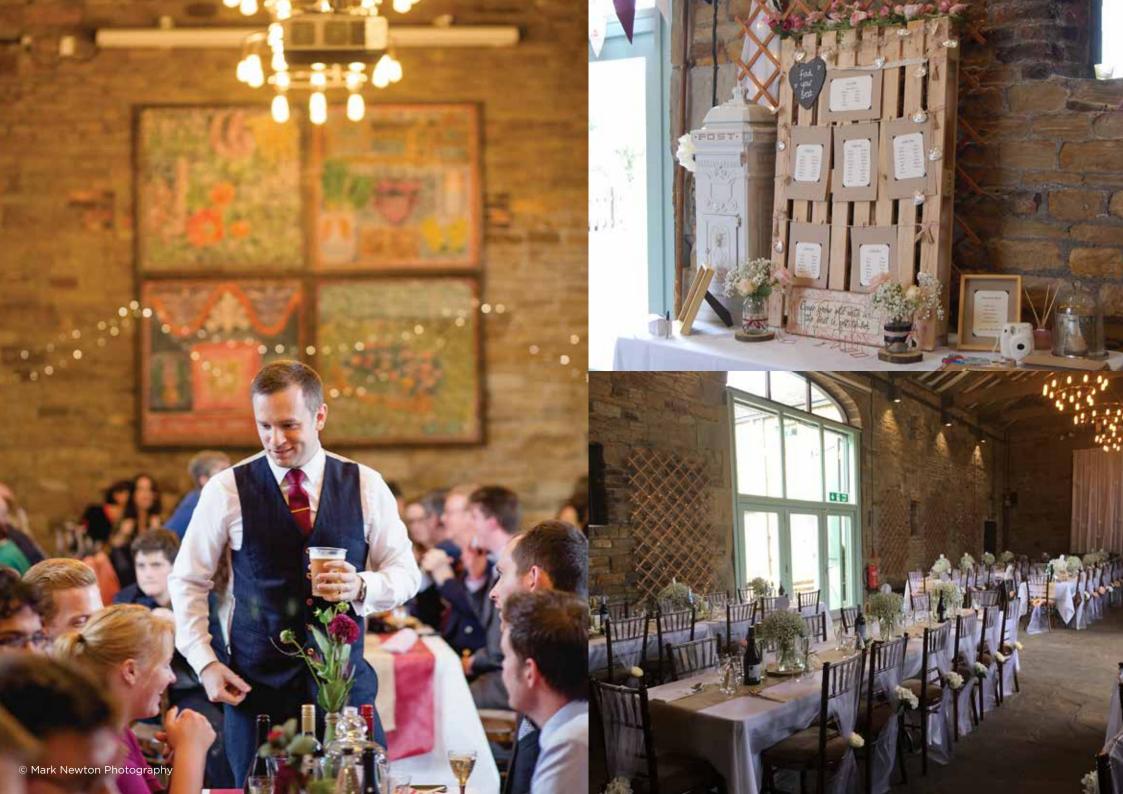

Our beautiful stone built 19th Century Barn offers you the opportunity to create your own bespoke reception. The venue is a unique blank canvas enabling you to customise your wedding and put your own personal style on the day.

The Barn can accomodate 80 to 110 guests depending on the layout.

We have a wide selection of preferred catering and bar suppliers, who deliver exemplary service and are experienced in ensuring our buildings and grounds are looked after and preserved.

© Mark Newton Photography

ioh

Oakwell Barn is the perfect location for any celebration or event, including:

- Birthdays
- Parties
- Christenings
- Funeral Teas
- Private Events
- Corporate Events

For further information please contact: