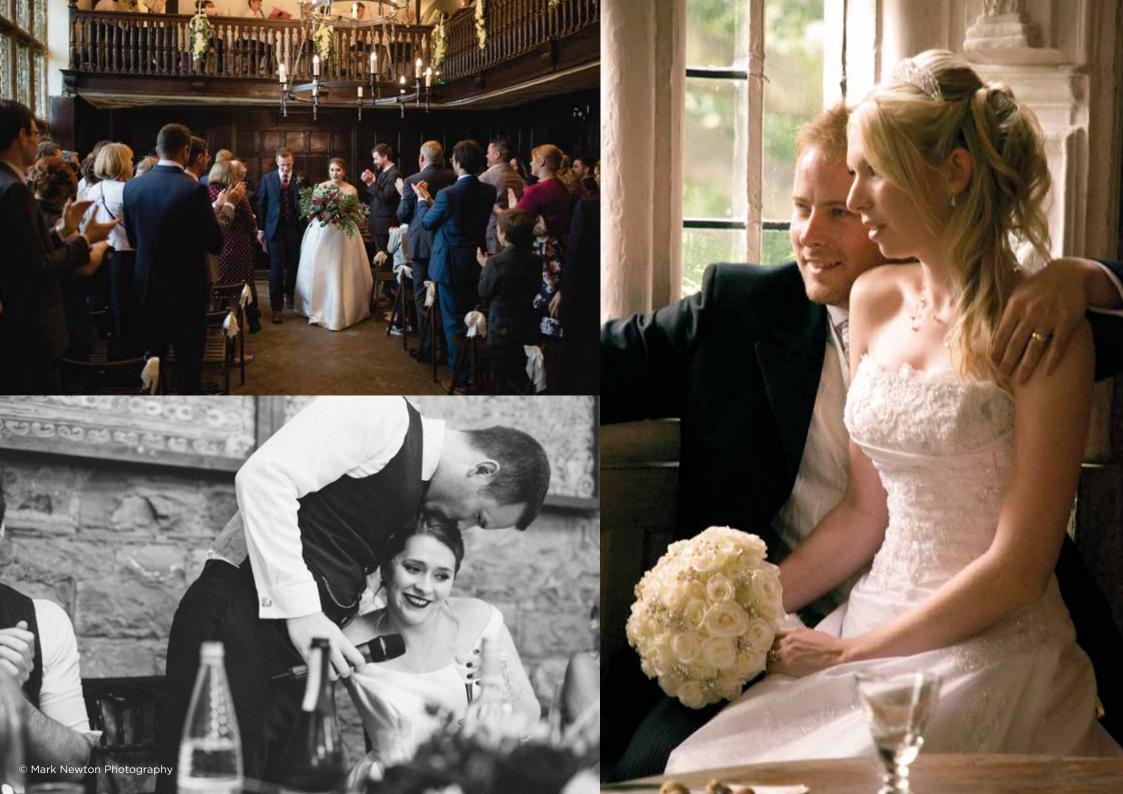

We are proud to be licensed to hold your civil marriage or civil partnership.

Ceremonies can take place in either the Great Hall, which can seat up to 60 guests, or Oakwell Barn which can seat 110 guests.

Following your ceremony, beautiful period rooms in the Hall and the walled garden are available for your photography.

Our walled garden will be available for your wedding photography and drinks reception.