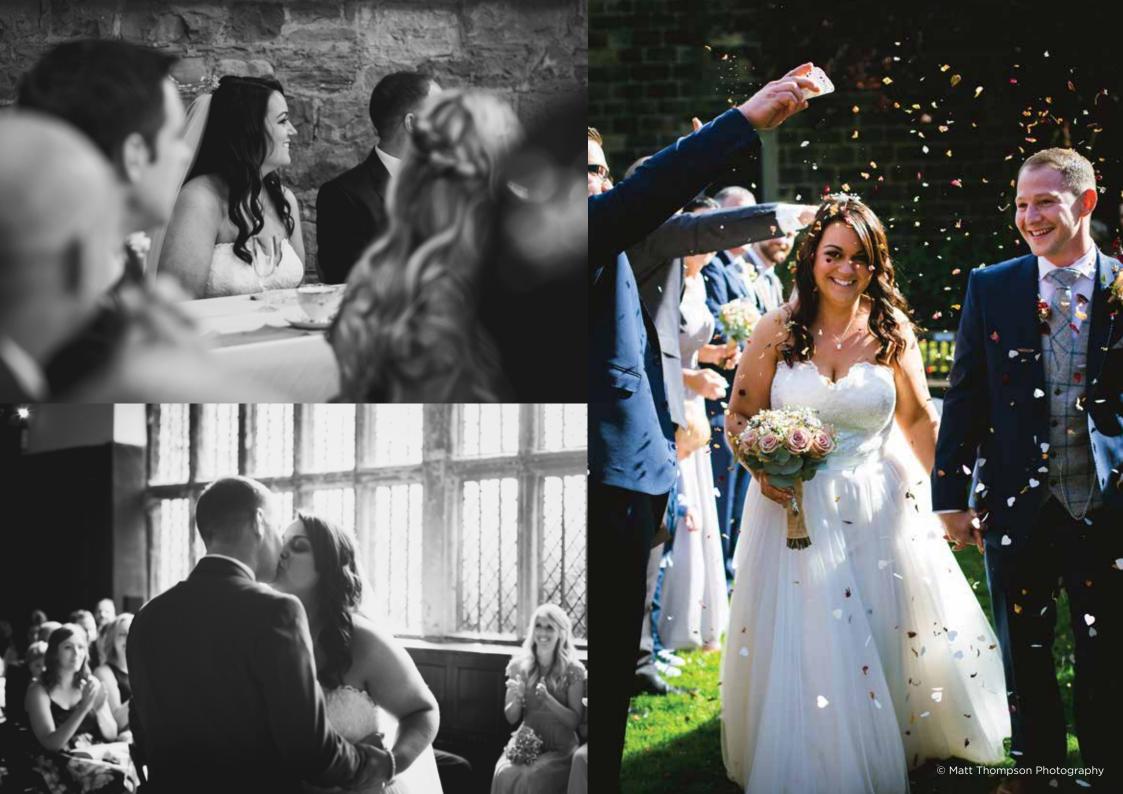

We are proud to be licensed to hold your civil marriage or civil partnership.

Ceremonies can take place in either the Great Hall, which can seat up to 60 guests, or Oakwell Barn which can seat 110 guests.

Following your ceremony, beautiful period rooms in the Hall and the walled garden are available for your photography.

Our walled garden will be available for your wedding photography and drinks reception.