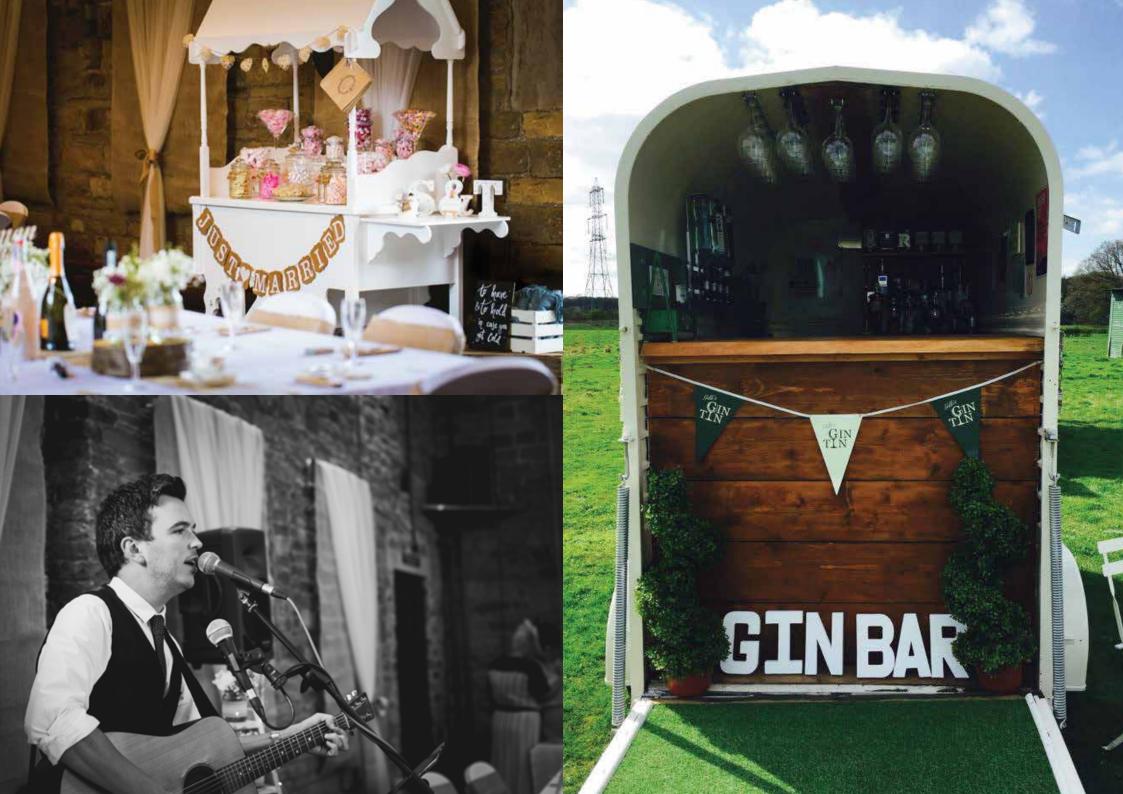

Our beautiful stone built 19th Century Barn offers you the opportunity to create your own bespoke reception. The venue is a unique blank canvas enabling you to customise your wedding and put your own personal style on the day.

The Barn can accomodate 80 to 110 guests depending on the layout.

We have a wide selection of preferred catering and bar suppliers, who deliver exemplary service and are experienced in ensuring our buildings and grounds are looked after and preserved.