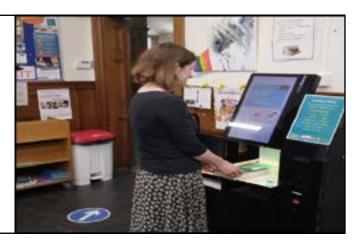

# When I visit the library

A member of staff will show me how to borrow my books and tell me when I need to bring them back to the library.

The library will also have Wi-Fi and computers I can use for free.