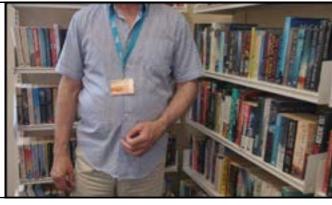

# How do I become a member of the library?

When I get to the library I will see a desk.

I will talk to a member of staff to help me become a member of the library.

I will tell them my name, address, date of birth, telephone number and email address.

Then I will be given a library card and talked to about how to borrow books and use the computers for free.