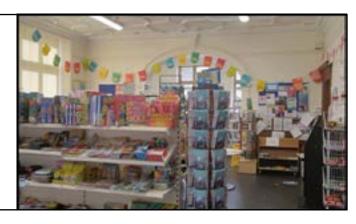

### When I visit the library

In the library there will be shelves of books.

I can sit in a chair to read a book.

I can borrow books and take them home with me.

If I want to borrow a book I will talk to a member of the library staff.

# When I visit the library

A member of staff will show me how to borrow my books and tell me when I need to bring them back to the library.

The library will also have Wi-Fi and computers I can use for free.