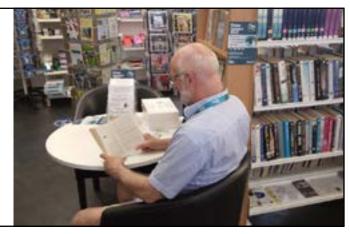

### When I visit the library

In the library there will be shelves of books.

I can sit in a chair to read a book.

I can borrow books and take them home with me.

If I want to borrow a book I will talk to a member of the library staff.