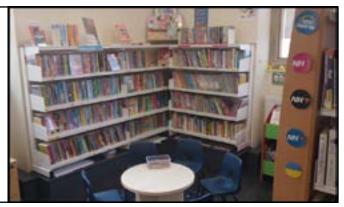

### When I visit the library

In the library there will be shelves of books.

I can sit in a chair to read a book.

I can borrow books and take them home with me.

If I want to borrow a book I will talk to a member of the library staff.

# When I visit the library

A member of staff will show me how to borrow my books and tell me when I need to bring them back to the library.

The library will also have Wi-Fi and computers I can use for free.