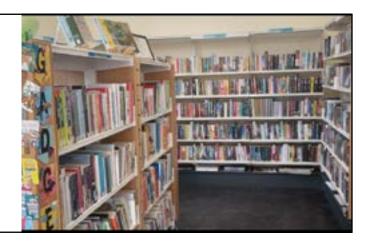

### When I visit the library

In the library there will be shelves of books.

I can sit in a chair to read a book.

I can borrow books and take them home with me.

If I want to borrow a book I will talk to a member of the library staff.