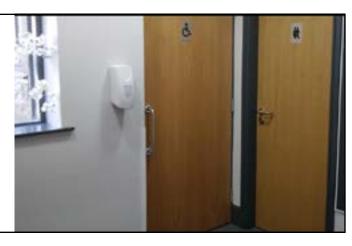

To use the computers, I will need to talk to a member of staff.

There are toilets I can use in the library.