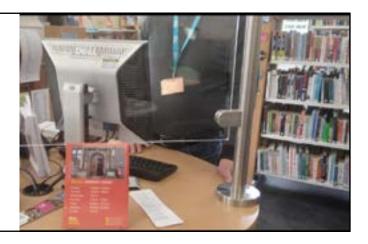

# When I visit the library

A member of staff will show me how to borrow my books and tell me when I need to bring them back to the library.

The library will also have Wi-Fi and computers I can use for free.

To use the computers, I will need to talk to a member of staff.

There are toilets I can use in the library.