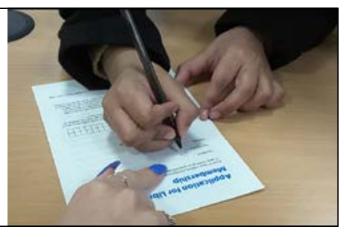

# How do I become a member of the library?

When I get to the library I will see a desk.

I will talk to a member of staff to help me become a member of the library.

I will tell them my name, address, date of birth, telephone number and email address.

Then I will be given a library card and talked to about how to borrow books and use the computers for free.