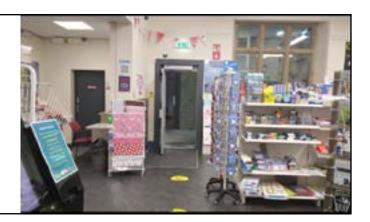

#### **About the library**

Meltham library is within the Post Office.

There are people who work at the library who I can talk to.

The library is usually a quiet place where people talk quietly, relax, and read books.

### When I visit the library

In the library there will be shelves of books.

I can sit in a chair to read a book.

I can borrow books and take them home with me.

If I want to borrow a book I will talk to a member of the library staff.

# When I visit the library

A member of staff will show me how to borrow my books and tell me when I need to bring them back to the library.

The library will also have Wi-Fi and computers I can use for free.