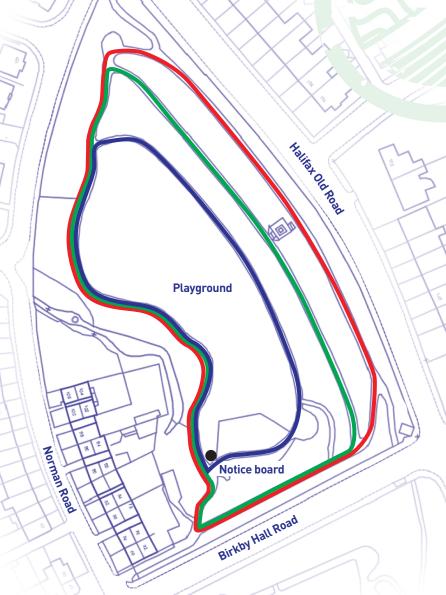

#### Route 1

Start at the notice board and go around the playground, when you arrive back at the notice board continue up to the path which runs alongside Birkby Hall Road. Turn left and continue all along the middle path , turn right and follow the top path which runs parallel to Halifax Old Road, back to the notice board via the path alongside Birkby Hall Road. Two of these laps equals 1 mile.

#### 1 x blue 2 x green + 1 x red = 1 mile

(Route 2 Can be done in either a clockwise or anti clockwise direction.)

**Blue loop:** Start at the notice board and go around the playground .

**Green Loop:** Start at the notice board and go back to the notice board via the middle path you need to do two of these loops!

**Red Loop:** Start at the notice board and go to the notice board via the top path.