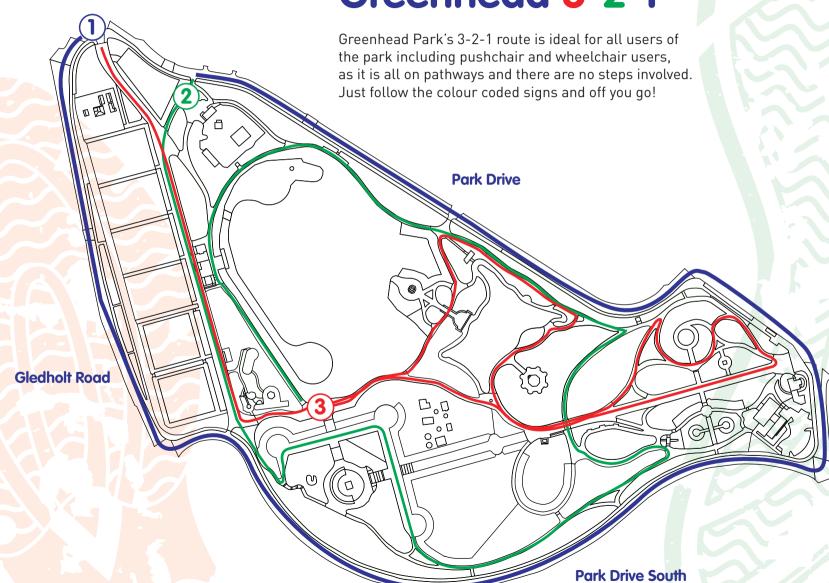

## Greenhead 3-2-1

#### Mile 1

Starts at the main gates on Gledholt Road 1 and takes you nearly all the way around the park on the pavement to the works entrance at the top of park.

#### Mile 2

Starts at the work entrance on Park Drive 2 and enters the park going down the drive in front of the tennis courts, going around the war memorial, paddling pool and around the miniture railway line, finishing by the adventure playground 3

#### Mile 3

Starts at the adventure playground 3 and goes down to the conservatory, around the fountain, bandstand, lake and then makes its way back up the driveway to the main gates on Gledholt Road 1 completing a 3 mile route