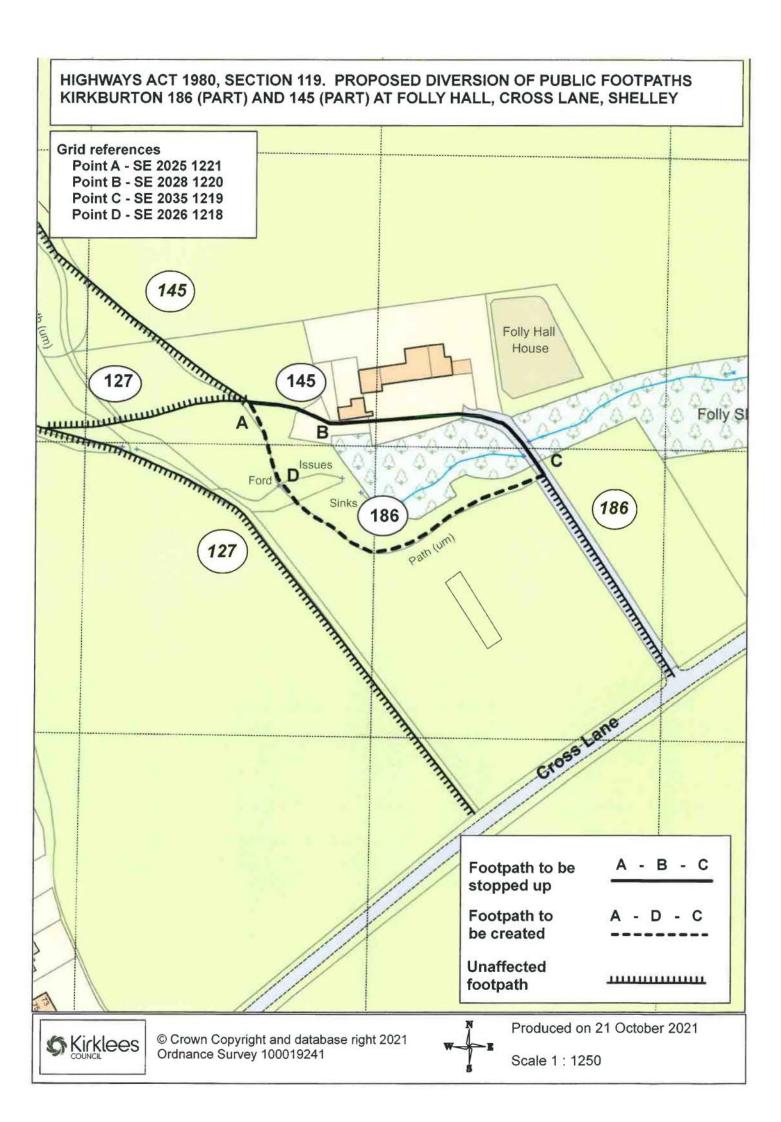

## Description of site of existing path

Part of public footpath Kirkburton 145 having a width of approximately 1.2 metres and shown on the plan annexed hereto by a bold continuous line commencing at point A (grid reference SE 2025 1221) and proceeding in an easterly direction for approximately 33 metres to point B (grid reference SE 2028 1220).

Part of public footpath Kirkburton 186 having a width of approximately 1.2 metres and shown on the plan annexed hereto by a bold continuous line commencing at point B (grid reference SE 2028 1220) and proceeding in an easterly then south easterly direction for approximately 80 metres to point C (grid reference SE 2035 1219).

### Description of site of new path

A public footpath with a width of 2 metres to be known as Kirkburton 186 (part) shown on the plan annexed hereto by a bold broken line commencing at its junction with footpaths Kirkburton 127 and Kirkburton 145 at point A (grid reference SE 2025 1221) and proceeding in a south easterly direction for approximately 32 metres to a footbridge at point D (grid reference SE 2026 1218) thereafter proceeding in a south easterly then in an east north-easterly direction for approximately 102 metres to point C (grid reference SE 2035 1219). Between point A and point D the footpath shall have a grass surface. Between point D and point C the footpath shall have a grass surface.

Width: 2 metres

Length: 134 metres (approx.)

Surface: 32 metres (approx.) – sandstone aggregate

102 metres (approx.) - grass

Other: Footbridge at point D

### **Limitations and Conditions**

A pedestrian gate at point C (grid reference SE 2035 1219) installed to meet British Standard BS5709:2018.

PART 4
MODIFICATION OF DEFINITIVE MAP AND STATEMENT
AREA: Holmfirth