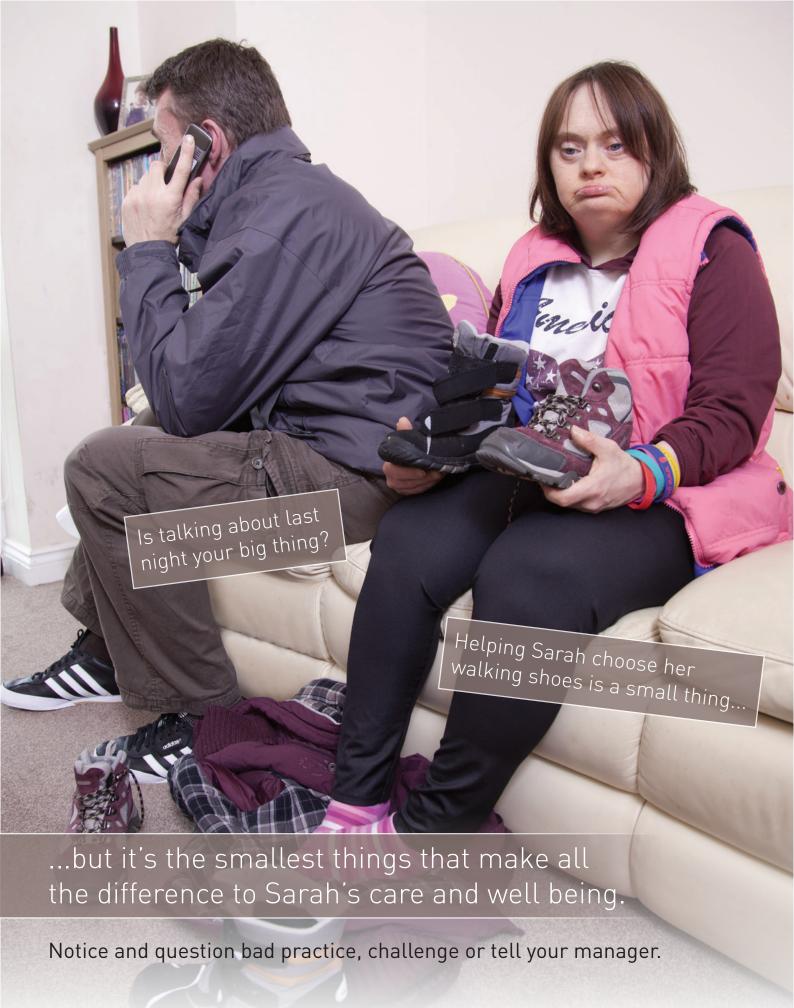

Kirklees **Safeguarding Adults**Board

**SEE ME** AND CARE - listening is a skill Visit: www.kirklees.gov.uk/seemeandcare

**SEE ME** AND CARE - put yourself in their shoes Visit: www.kirklees.gov.uk/seemeandcare