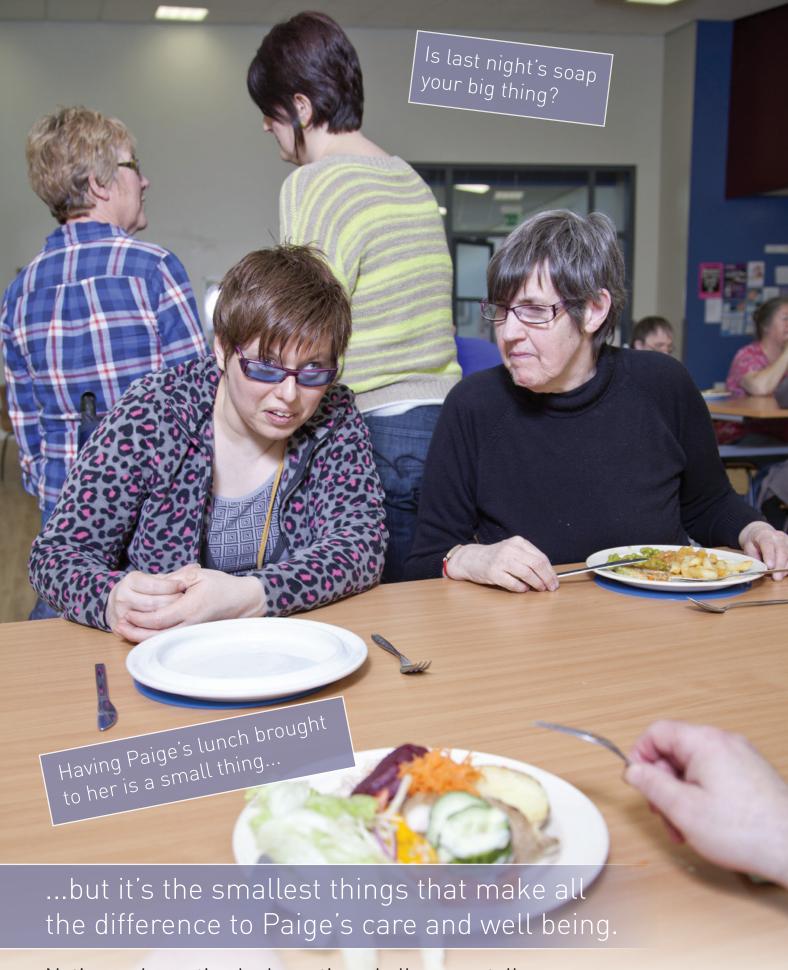

Share good practice, learn and tell your manager.

**SEE ME** AND CARE - acts of kindness speak volumes

Visit: www.kirklees.gov.uk/seemeandcare

**SEE ME** AND CARE - listening is a skill **Visit: www.kirklees.gov.uk/seemeandcare** 