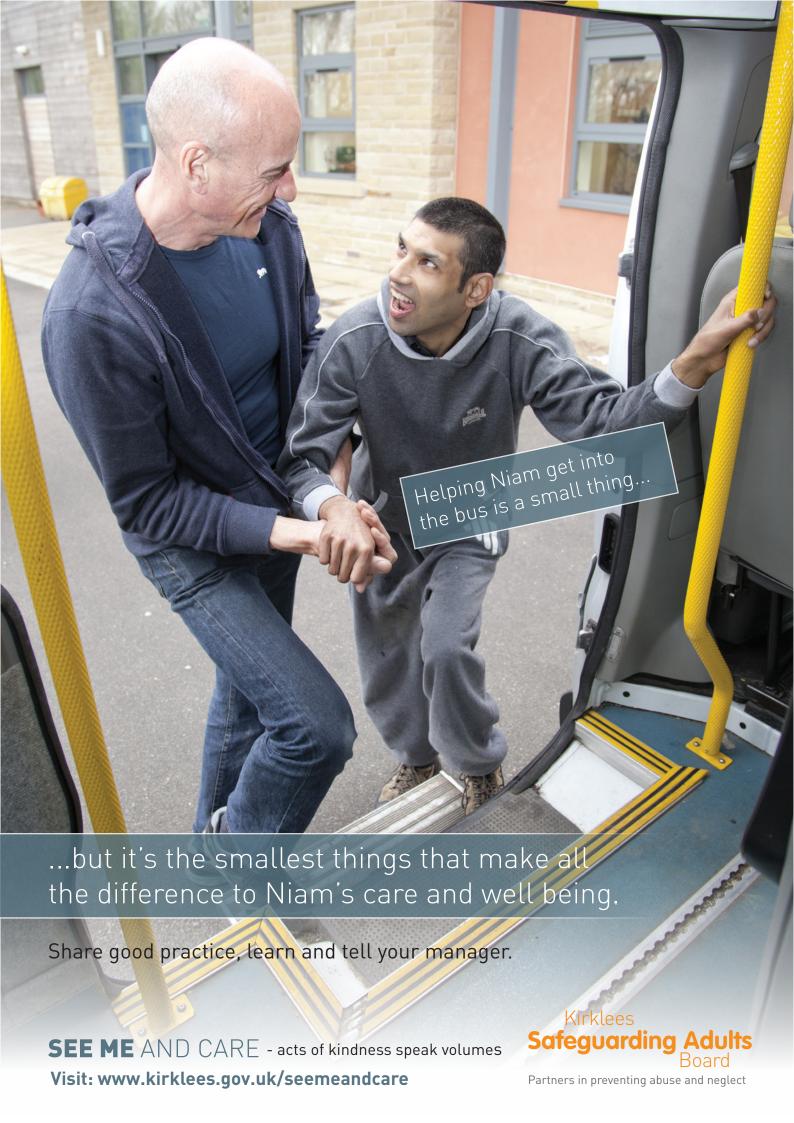

Share good practice, learn and tell your manager.

**SEE ME** AND CARE - acts of kindness speak volumes

Visit: www.kirklees.gov.uk/seemeandcare

**SEE ME** AND CARE - listening is a skill **Visit: www.kirklees.gov.uk/seemeandcare** 