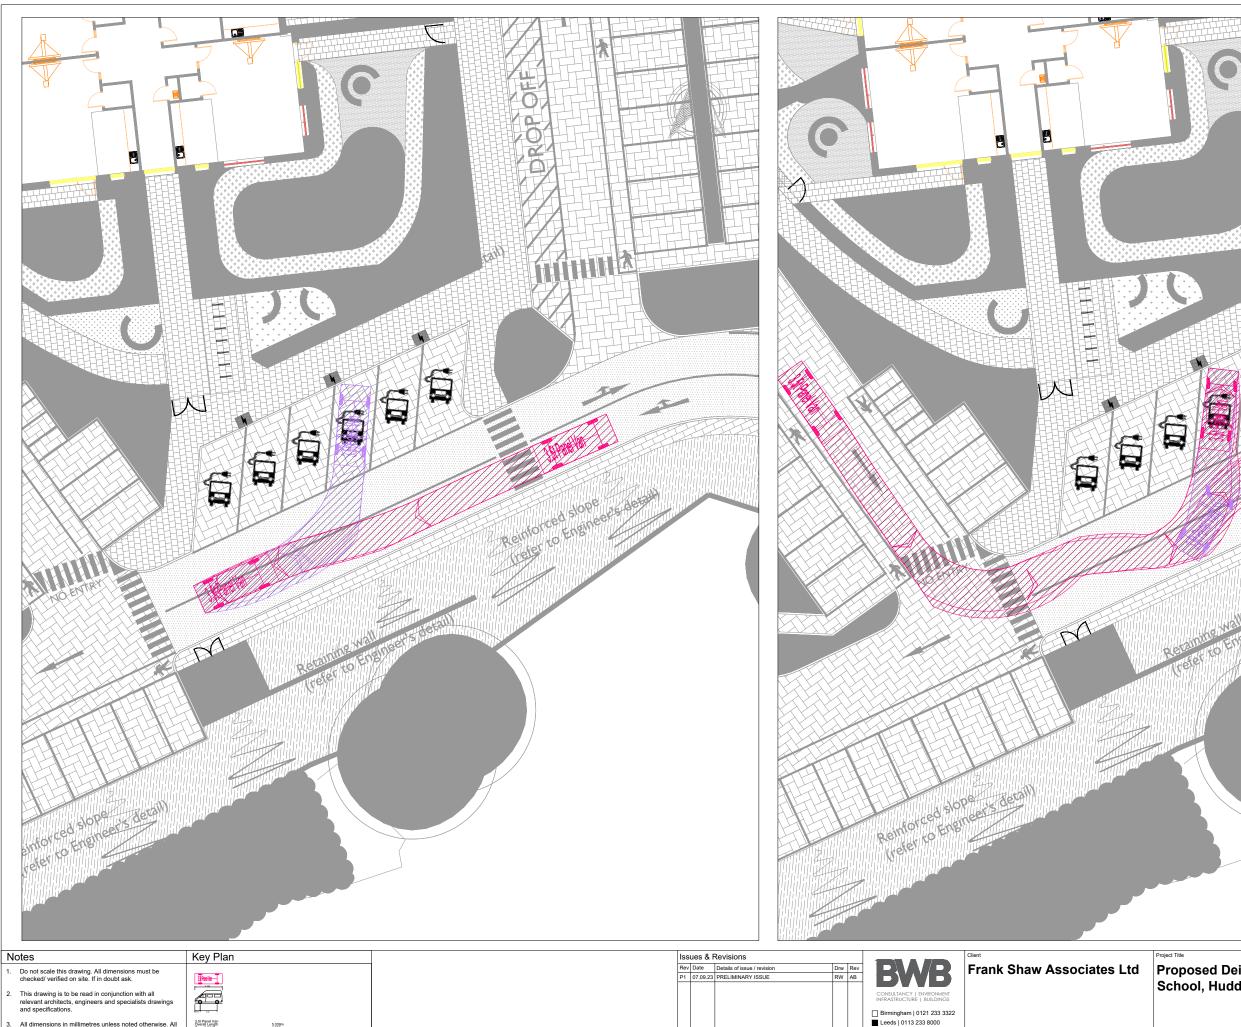

Proposed Deighton SEMH School Huddersfield Transport Assessment September 2023 DEI-BWB-GEN-XX-RP-TR-003\_Transport Assessment

DEI-BWB-GEN-XX-DR-TR-115

Swept Path Assessment – School Mini Bus

| Substance | Project | Pr