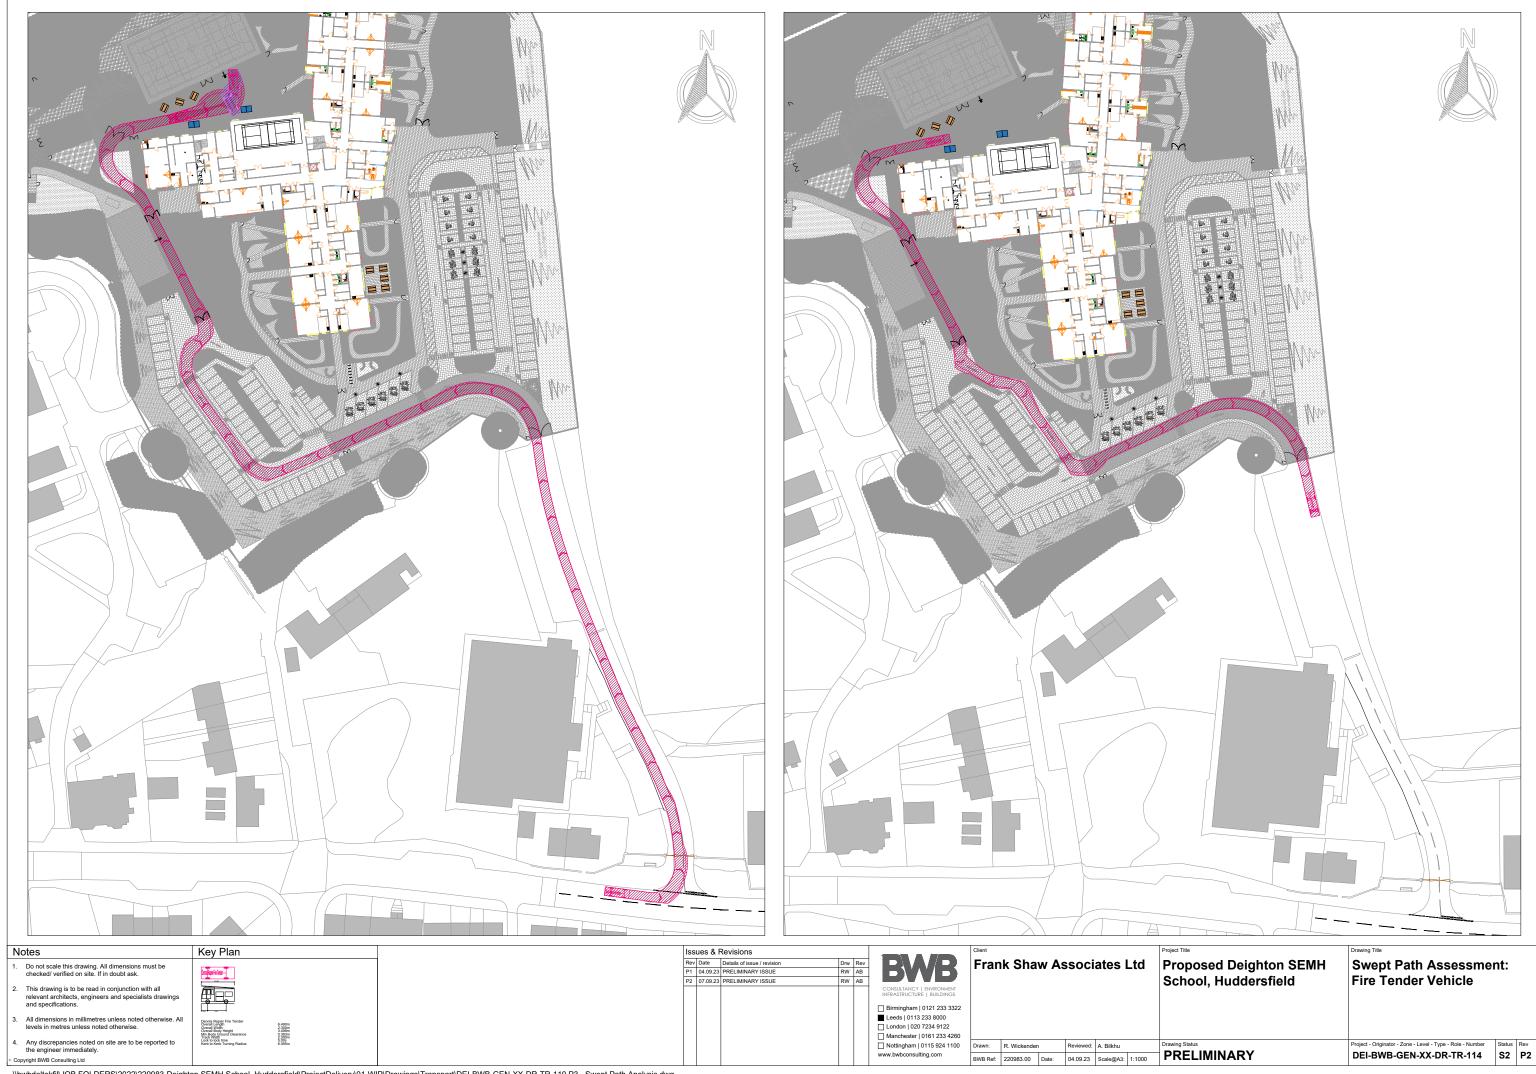

Proposed Deighton SEMH School Huddersfield Transport Assessment September 2023 DEI-BWB-GEN-XX-RP-TR-003\_Transport Assessment

DEI-BWB-GEN-XX-DR-TR-115

Swept Path Assessment – School Mini Bus

| Substance | Project | Pr