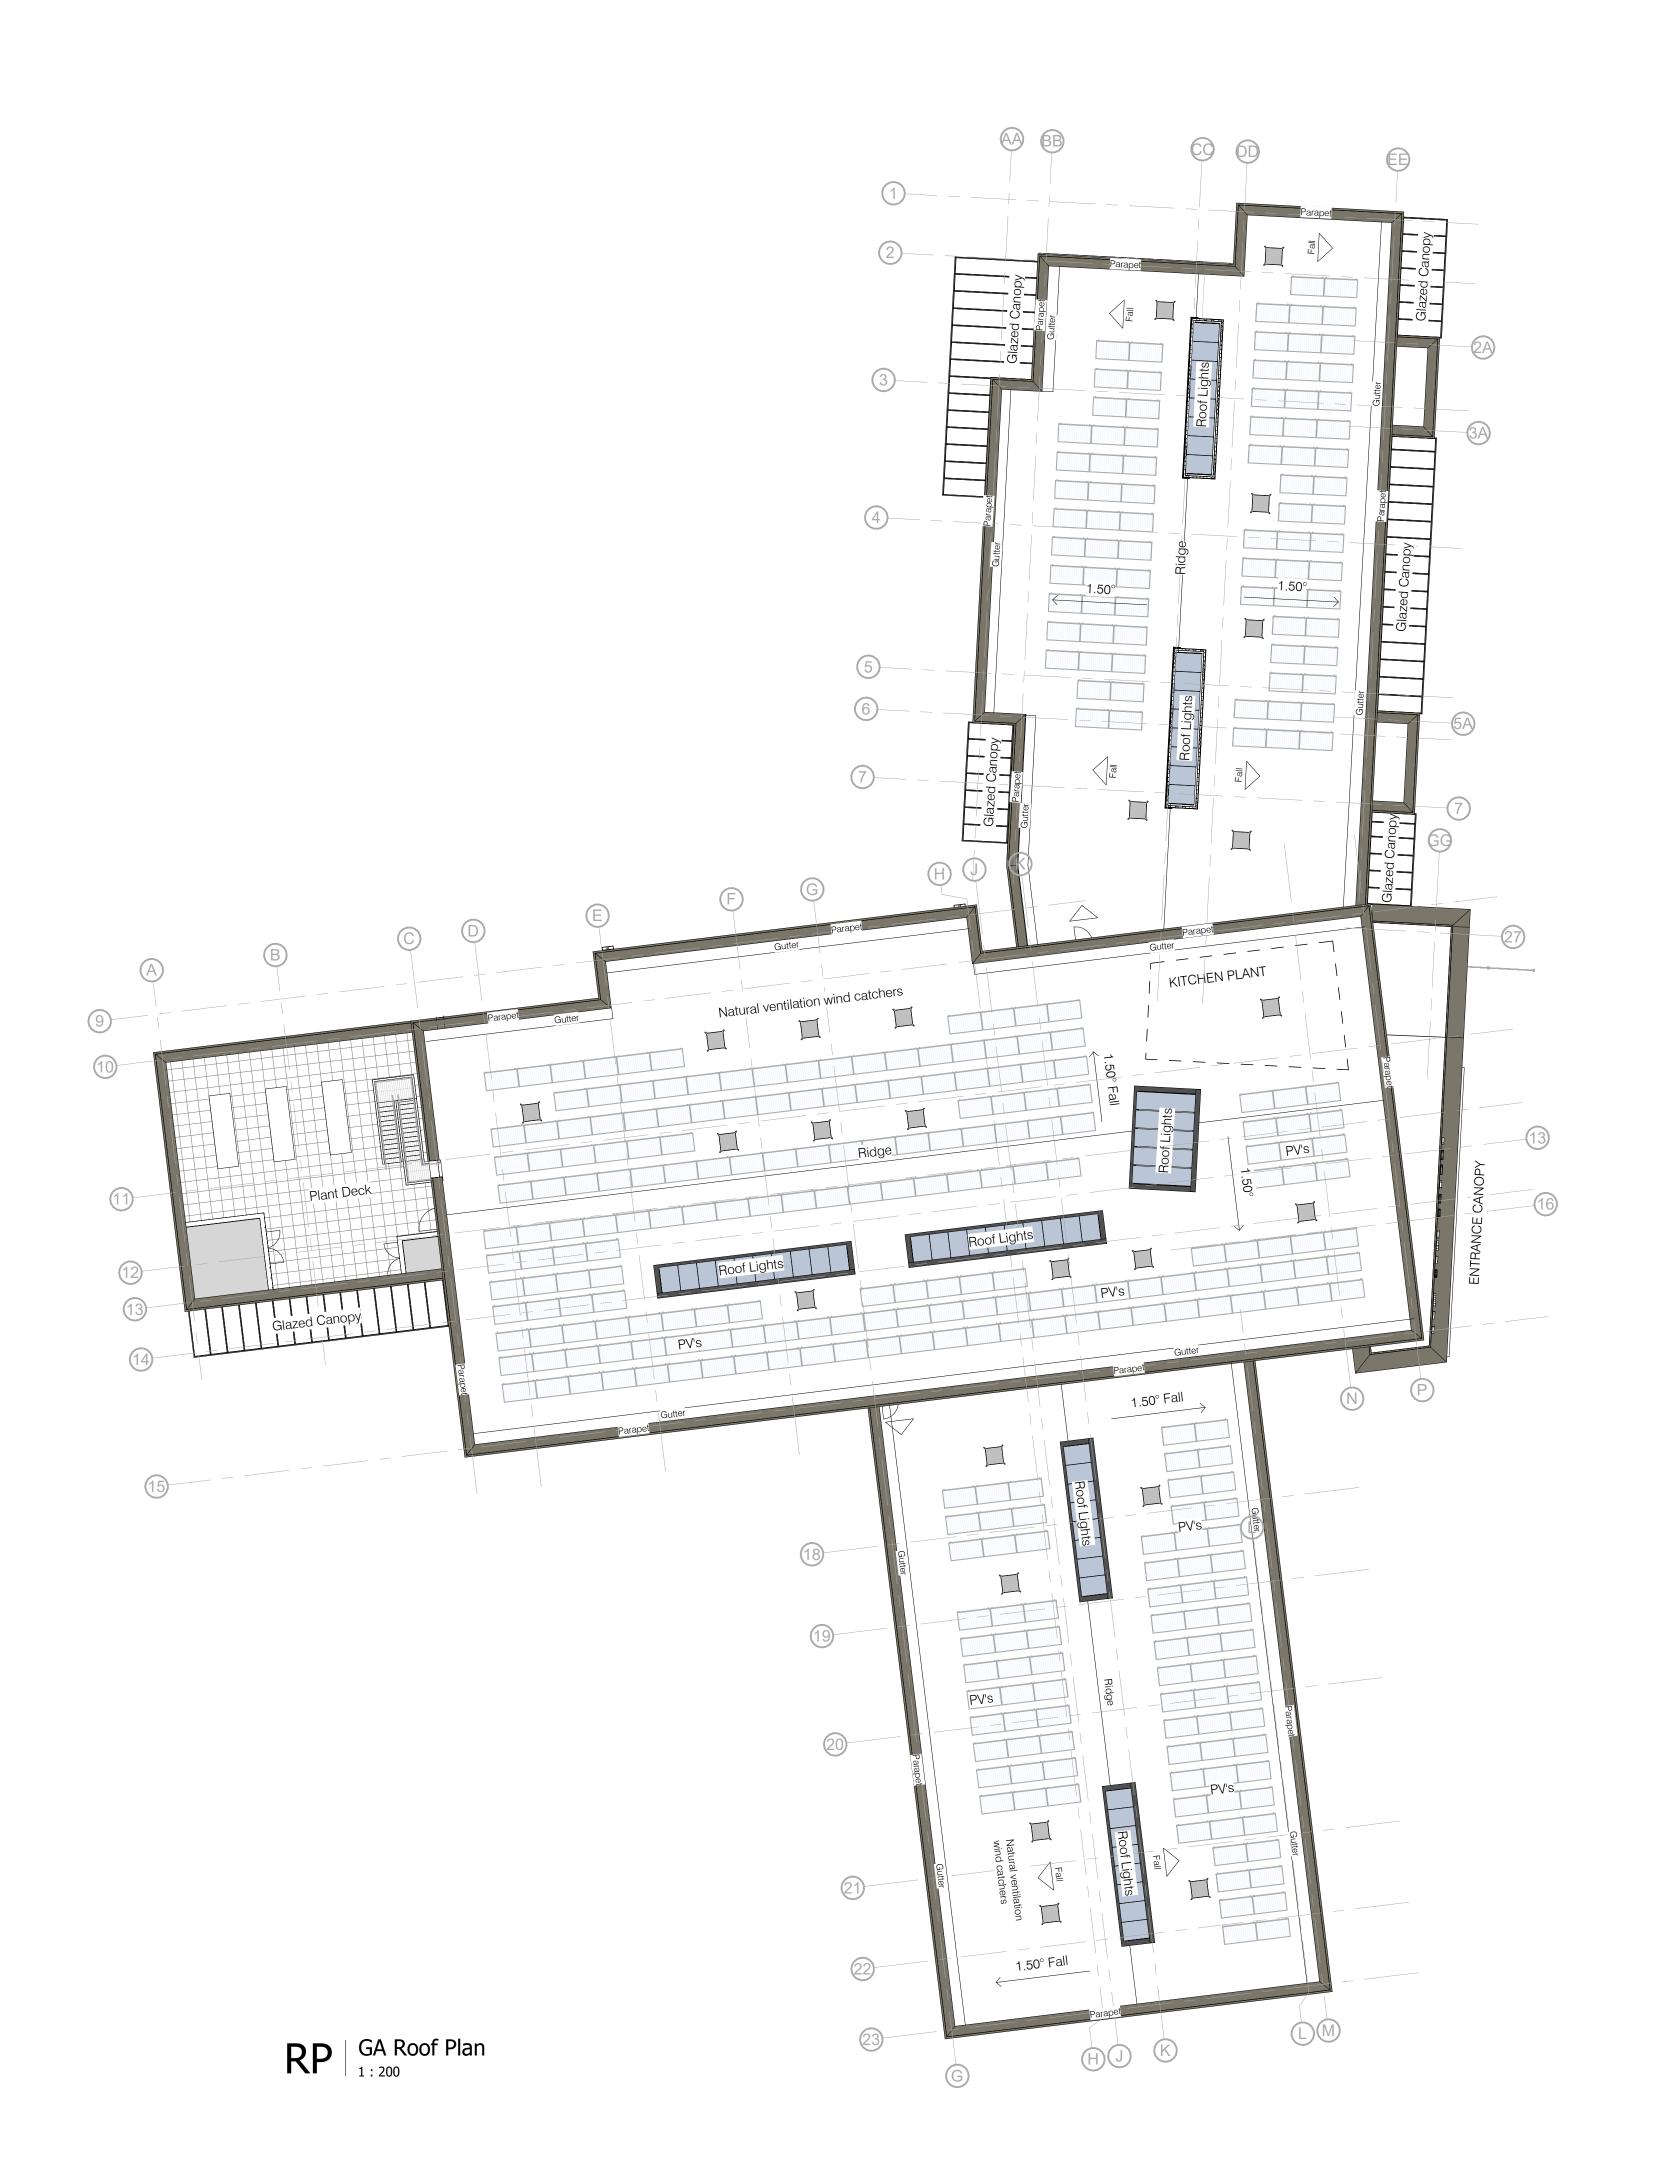

## **ROOF PLAN KEY**

Roof area to be utilised for photovoltaics. Subject to M&E design and specification and clear distance from any additional roof plant

Passive stack ventilation units

P01 PLANNING ISSUE 18/09/23 GK Date Inits