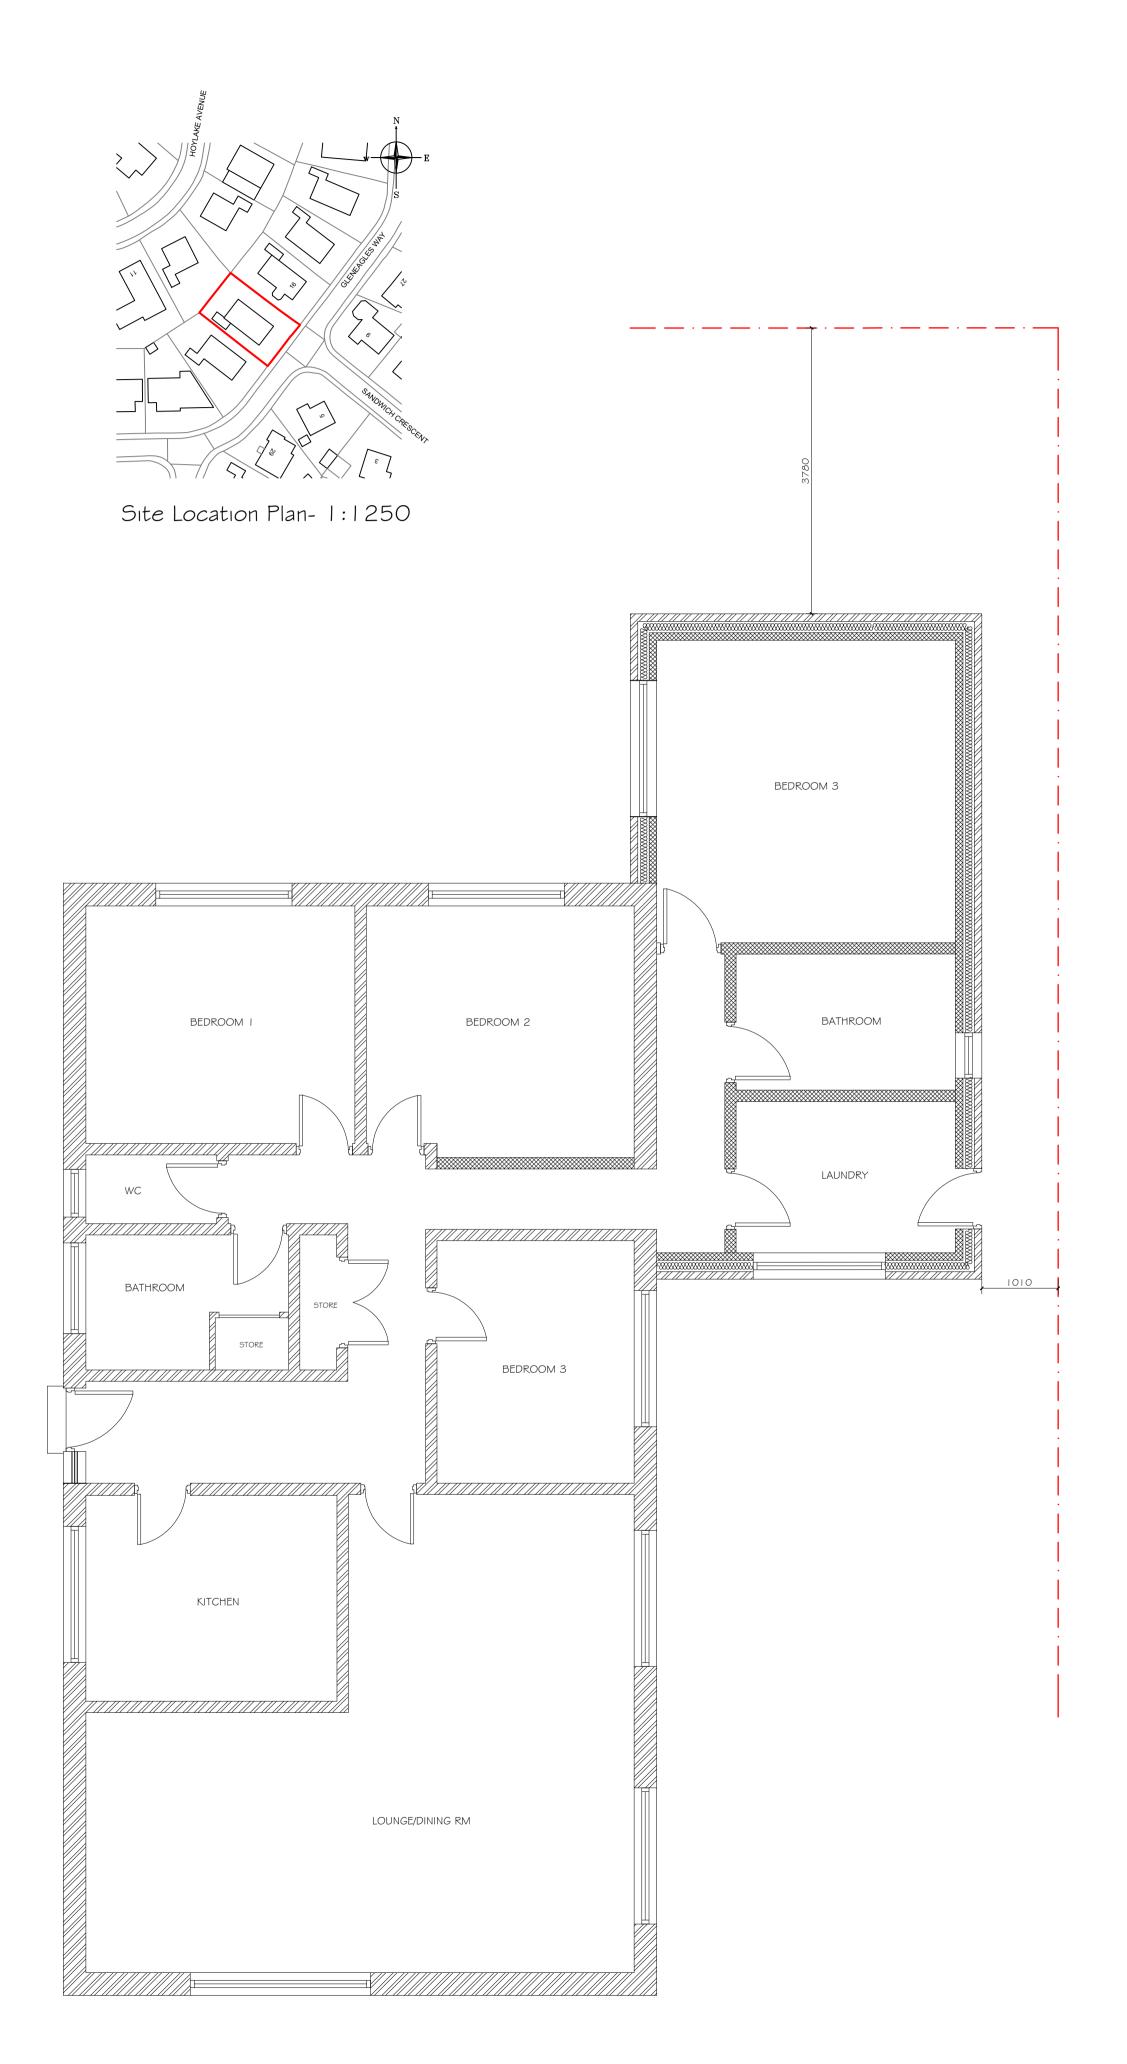

Existing Ground Floor Plan- 1:50

Proposed Ground Floor Plan- 1:50

Disclaimer

This drawing is to be read in conjunction with all other relevant drawings \$ specifications provided by Post My Plans. Use figured dimensions only, all dimensions and levels to be checked on site prior to construction and any discrepancies to be highlighted immediately for the attention of Post

PROJECT NAME:

18 Gleneagles Way, Fixby, HD2 3NH

DRAWING TITLE:

Existing & Proposed Plans

DRAWN BY: SUH

CHECKED BY: SUH

28/09/23

CLIENT