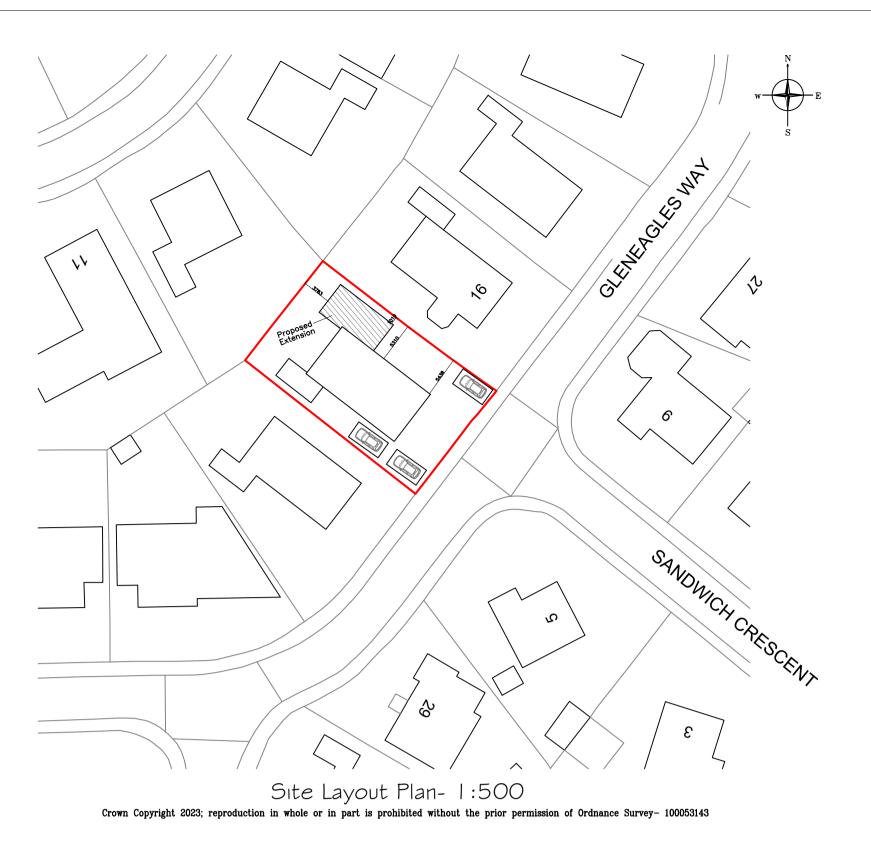

PROJECT NAME:

18 Gleneagles Way, Fixby, HD2 3NH

DRAWING TITLE:

Existing & Proposed Plans

DRAWN BY: SUH

CHECKED BY: SUH

28/09/23

CLIENT