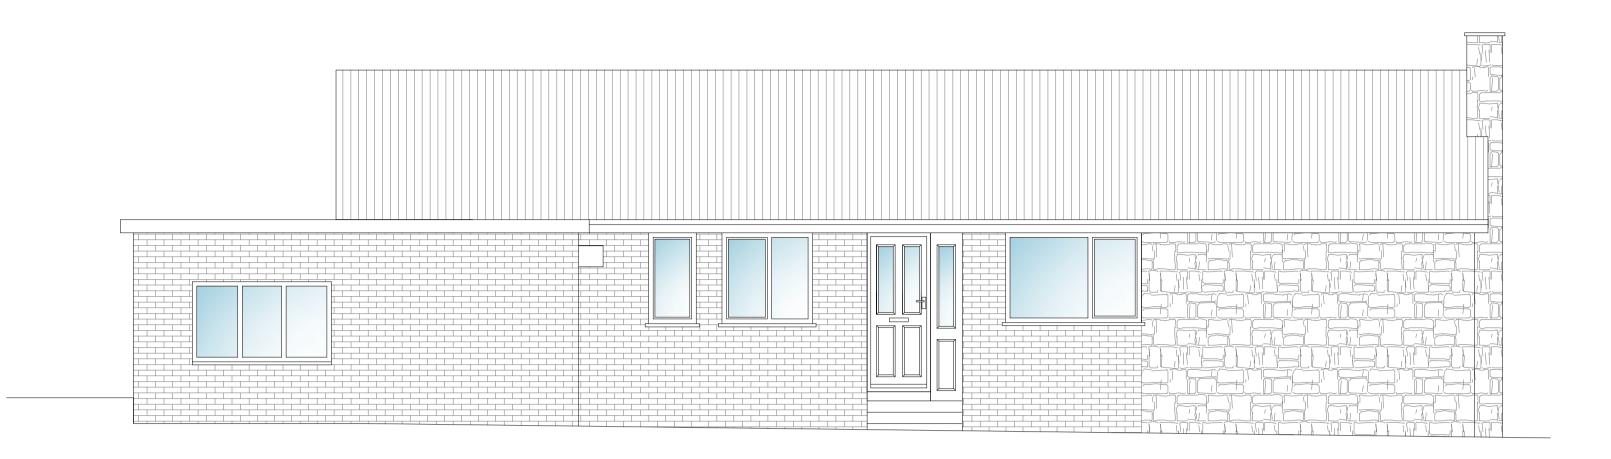

Existing Side Elevation- 1:50

Proposed Side Elevation- 1:50

Disclaimer

This drawing is to be read in conjunction with all other relevant drawings \$ specifications provided by Post My Plans. Use figured dimensions only, all dimensions and levels to be checked on site prior to construction and any discrepancies to be highlighted immediately for the attention of Post My Plans