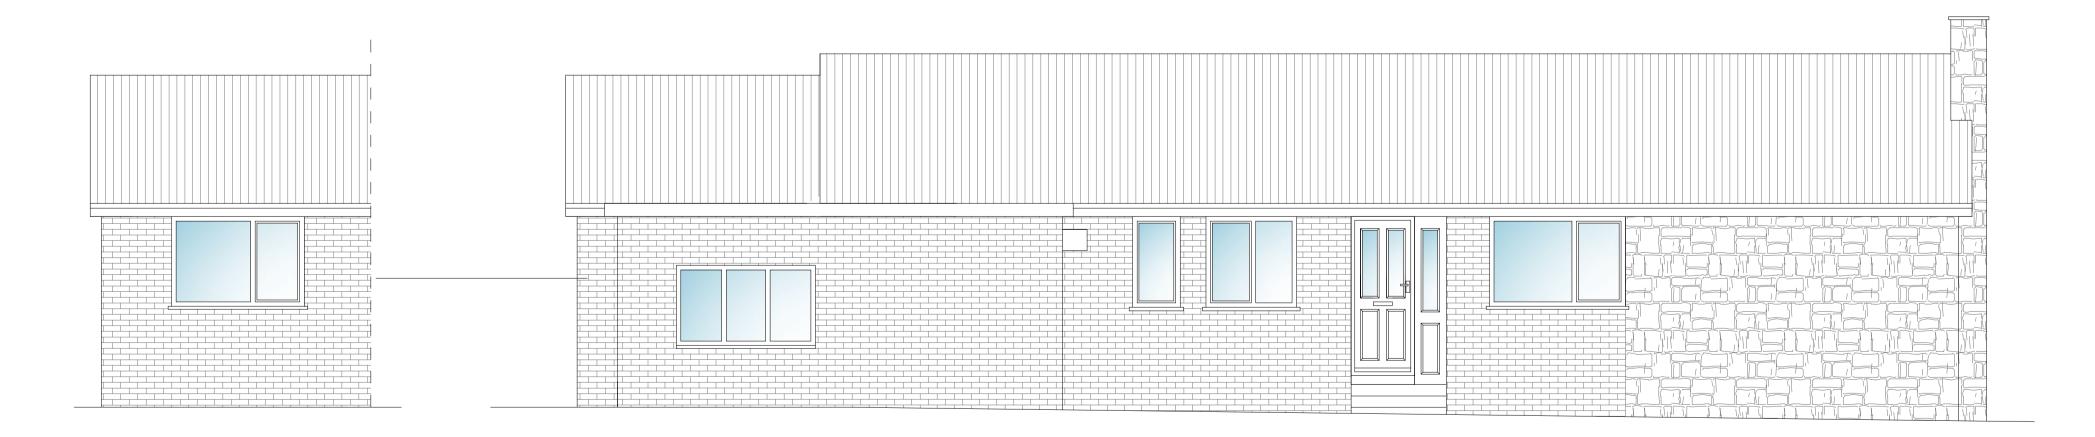

Existing Side Elevation- 1:50

Proposed Side Elevation- 1:50

Disclaimer

This drawing is to be read in conjunction with all other relevant drawings \$ specifications provided by Post My Plans. Use figured dimensions only, all dimensions and levels to be checked on site prior to construction and any discrepancies to be highlighted immediately for the attention of Post My Plans