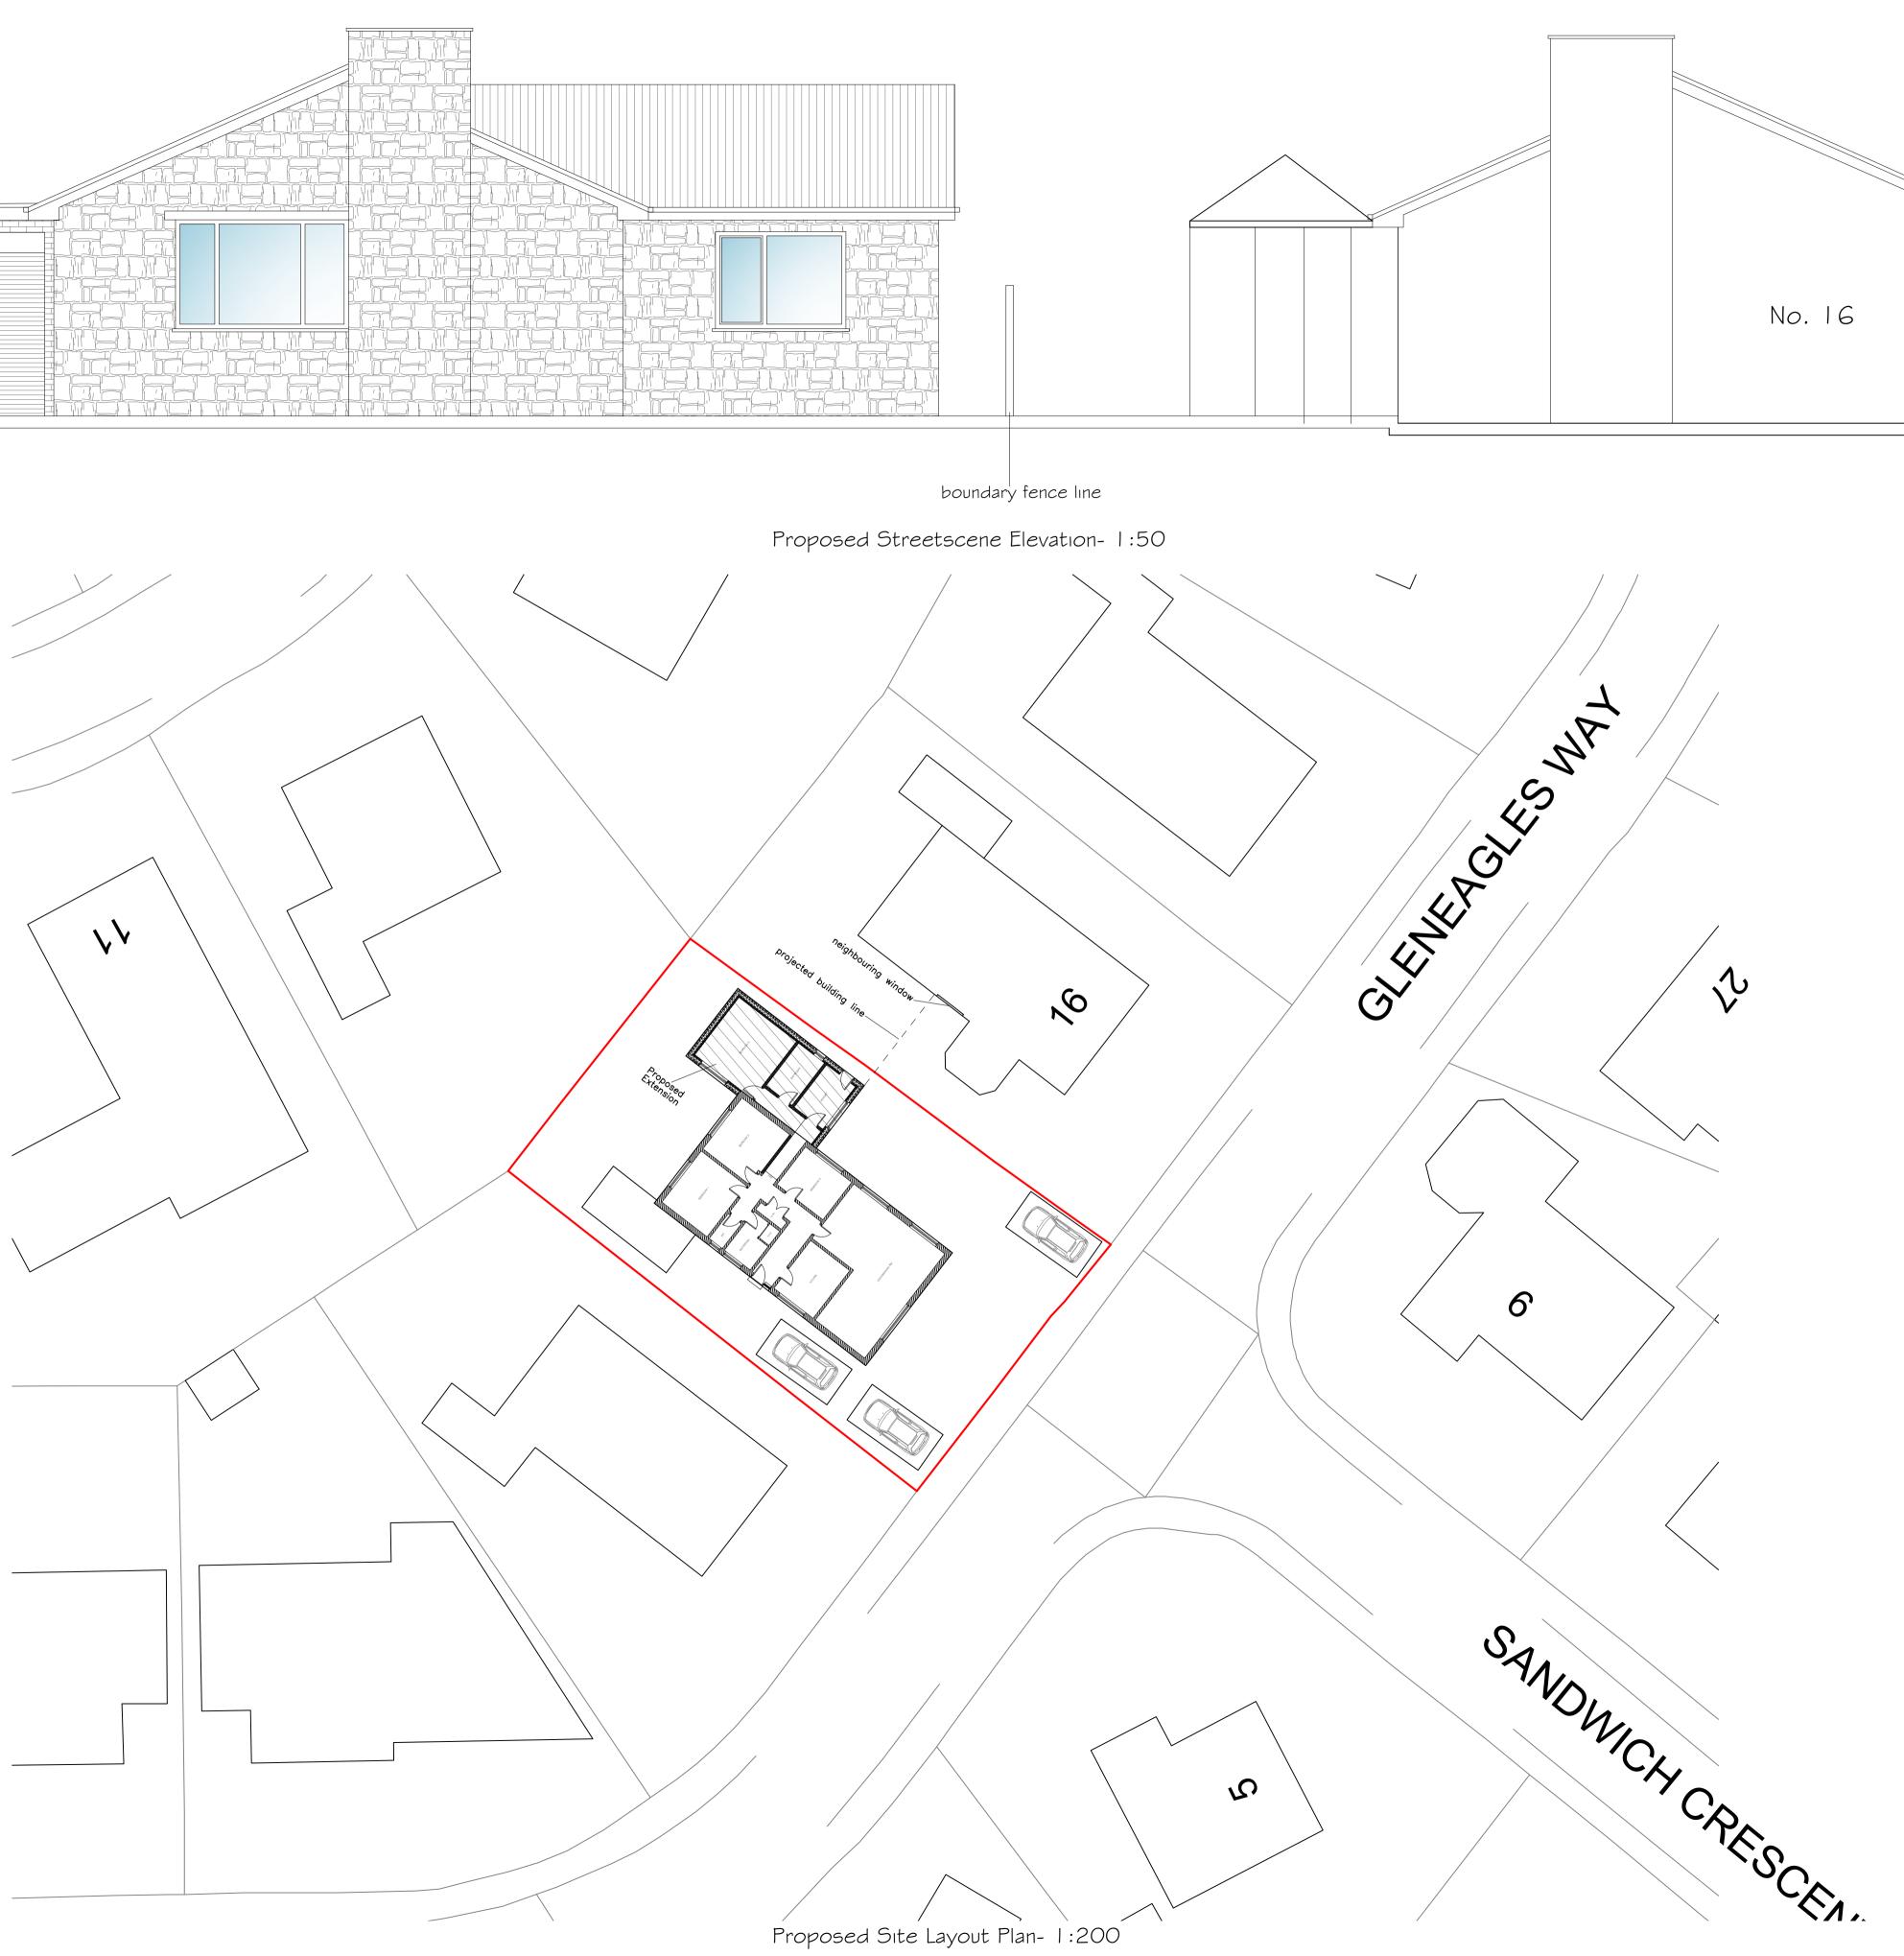

Proposed Site Layout Plan- 1:200

Disclaimer This drawing is to be read in conjunction with all other relevant drawings \$ specifications provided by Post My Plans. Use figured dimensions only, all dimensions and levels to be checked on site prior to construction and any discrepancies to be highlighted immediately for the attention of Post My Plans. Responsibility cannot be accepted for alteration and/or deviation from this design without prior acknowledgement of Post My Plans. Prior to any works commencing on site the local building control officer is to be contacted regarding the current status/revision for regulatory approval. All work to be to the entire satisfaction of the Local authority Building Surveyor not withstanding anything shown or indicated on these drawings. All workmanship and materials to be the best of their respective kind and at least equivalent of the appropriate British Standard Code of Practice. All relevant dimensions and levels to be ascertained or checked and verified on site before specific areas of work are commenced. PROJECT NAME: 18 Gleneagles Way, Fixby, HD2 3NH DRAWING TITLE: Site Plan & Streetscene Elevation CHECKED BY: DRAWN BY: SUH SUH DATE: 27/09/23 CLIENT Nabeela Asıf POST MY PLANS Suite G18, Genesis Centre Innovation Way, Stoke-on-Trent Staffordshire, ST6 4BF Email: info@postmyplans.co.uk Web: www.postmyplans.co.uk Tel: 07555 291330 Social: @postmyplans WE DESIGN | WE PLAN | WE BUILD SCALE: SHEET: PROJECT NO: 1670 varies ΑI SHEET NO: 006 **REVISION:** UNIT: mт