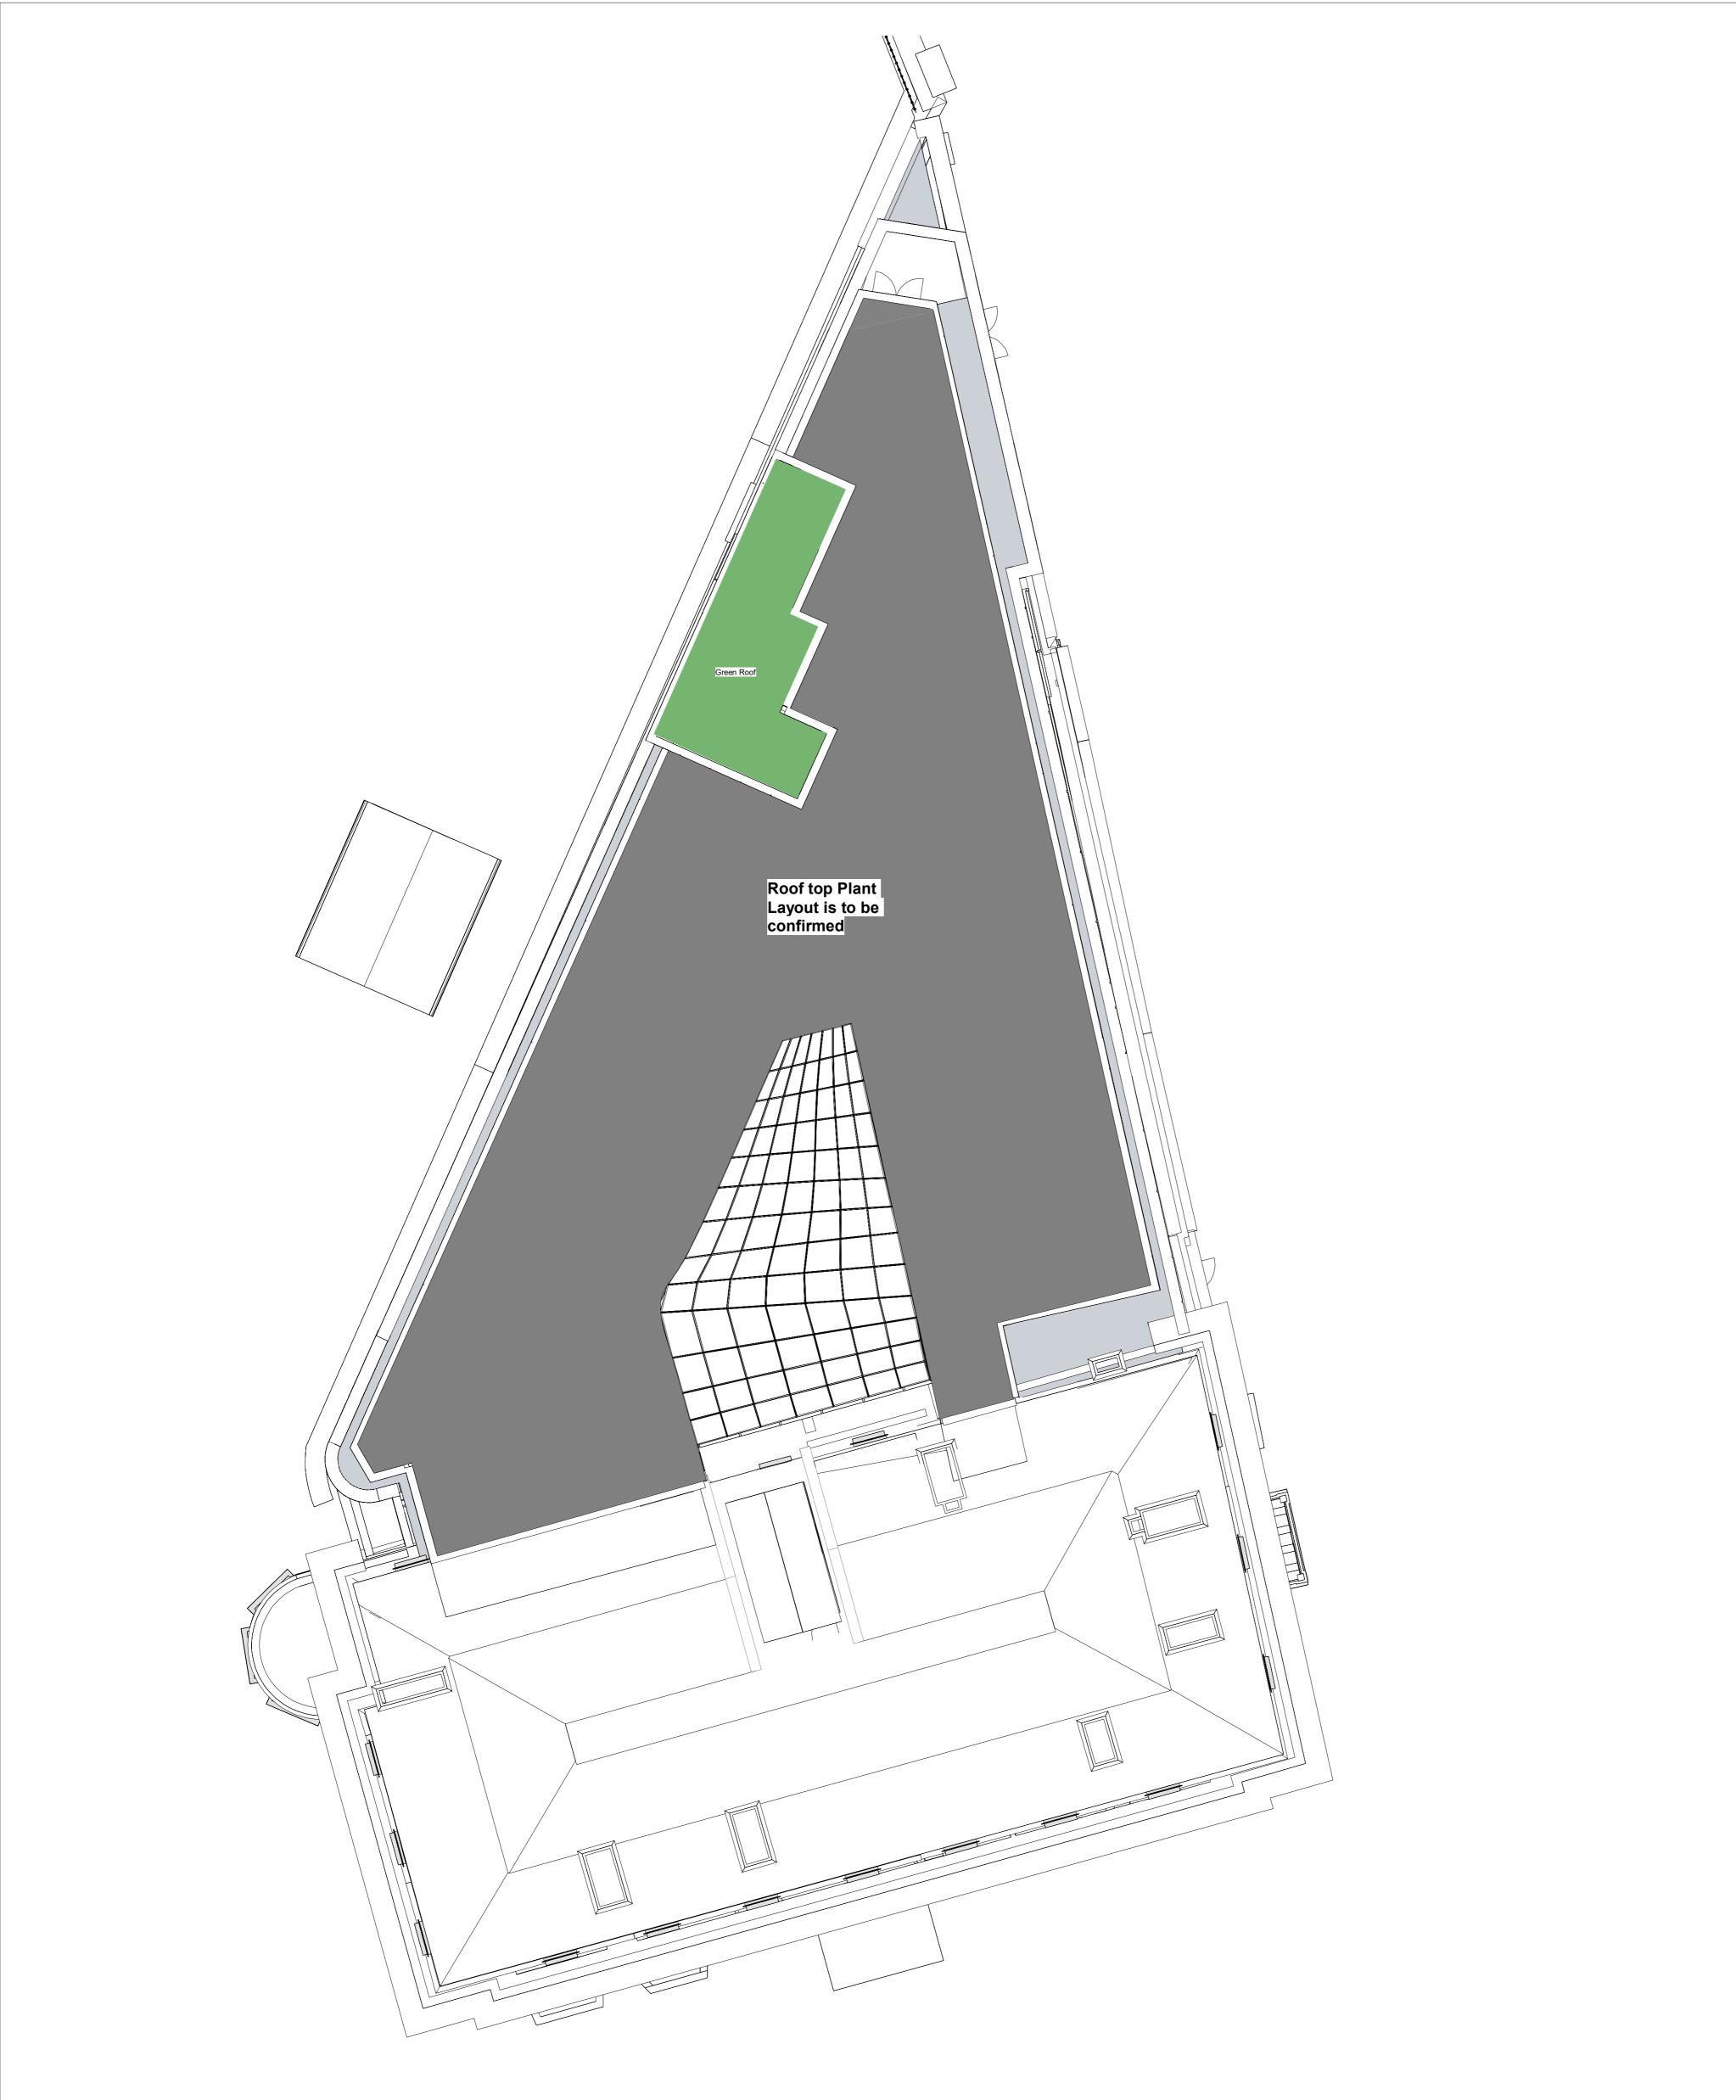

V.ZZ-ZZ-M3-A-0001-Rev P5 Building Central\_RuthBush.rvt Kirklees Council The George Hotel Huddersfield, HD1 1JA Sheet Name: Proposed Roof Plan Purpose of issue: Planning Date: AUG 2022 A 다 100 학 여 Drawn by: AR Scale @ A1: Revision: P2 Project No: 8662 Drawing No: 8662-BOW-ZZ-ZZ-DR-A-P210 B

Do not s C:\Users

-1/1/\_ ARCHITECTS • BUILDING CONSULTANTS • INTERIORS

2 □

0 1 SCALE 1:

Proposed Roof Plan 1:100