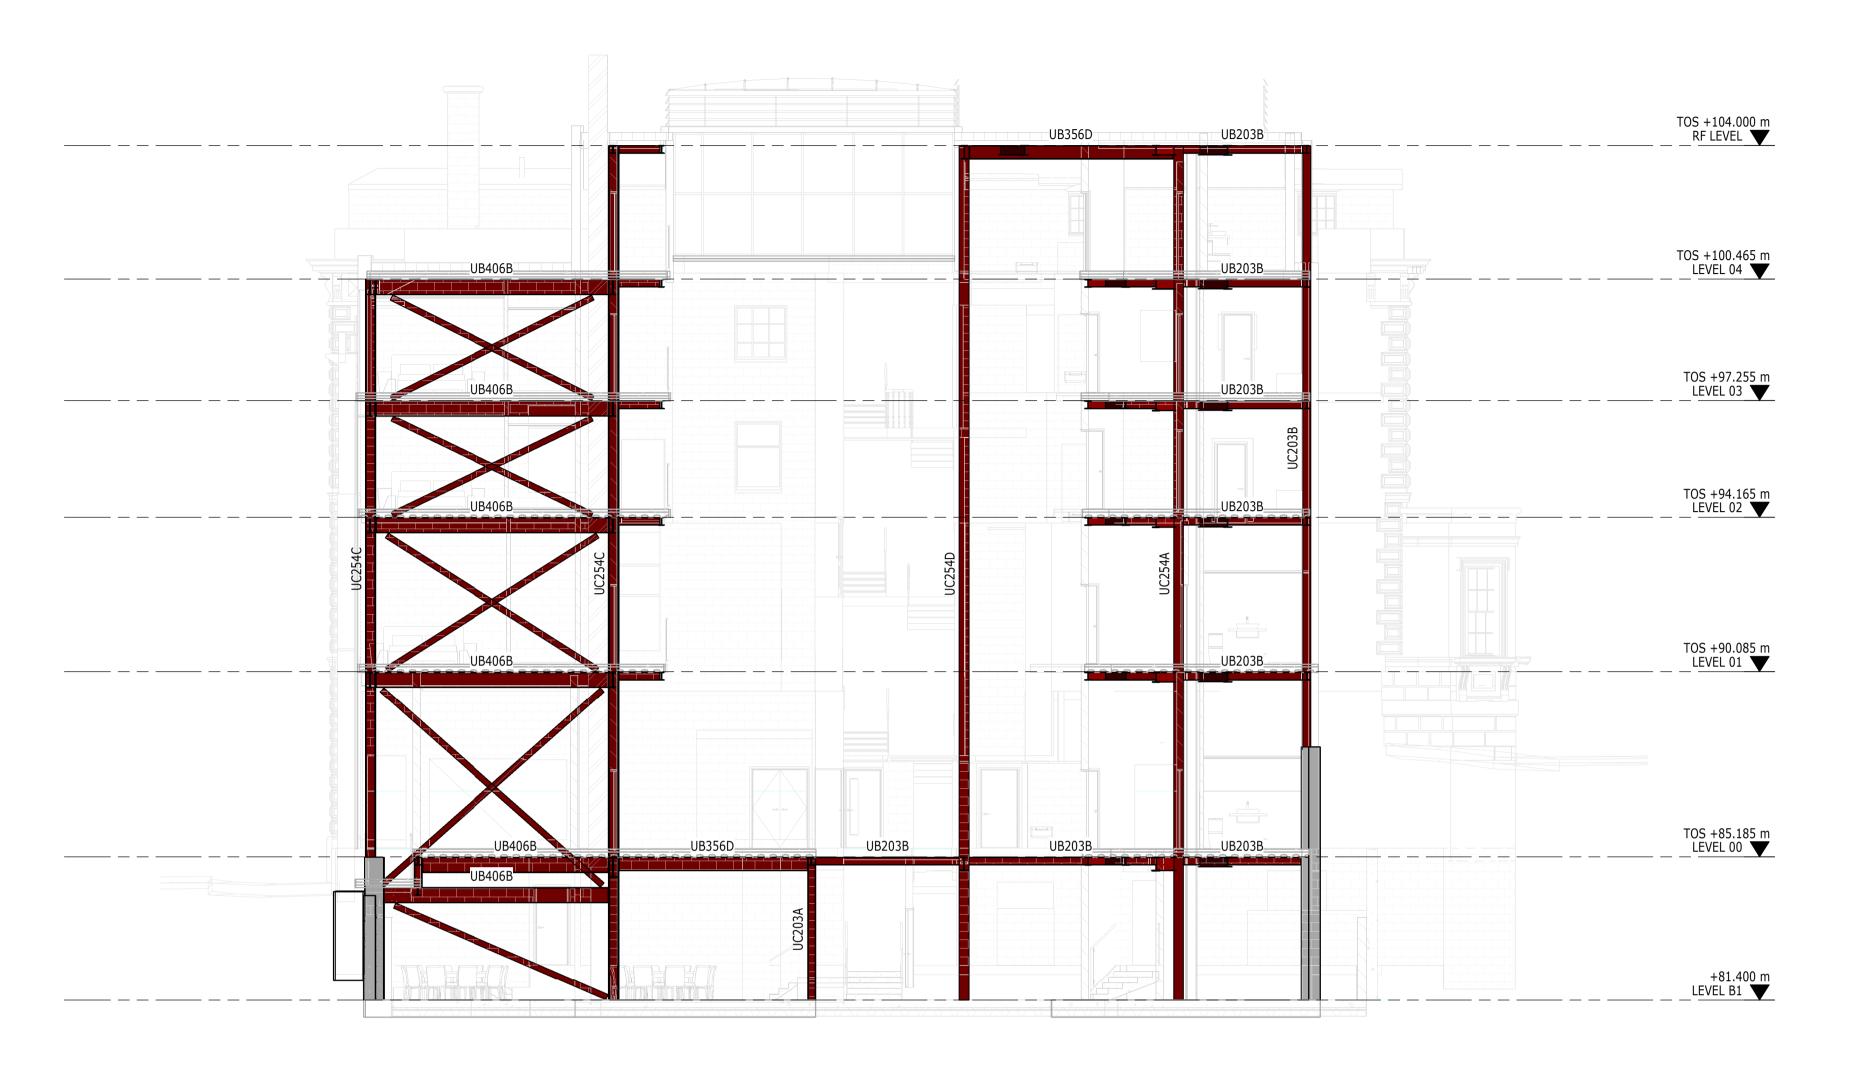

**ELEVATION** S-00300 1:100 BUILDING ELEVATION C

COPYRIGHT RAMBOLL UK LIMITED. ALL RIGHTS RESERVED. THIS DOCUMENT IS ISSUED FOR THE PARTY WHO COMMISSIONED IT AND FOR THE SPECIFIC PURPOSES CONNECTED WITH THE PROJECT ONLY. IT SHOULD NOT BE RELIED UPON BY ANY OTHER PARTY OR USED FOR ANY OTHER PURPOSE. RAMBOLL ACCEPTS NO RESPONSIBILITY OR LIABILITY WHICH MAY ARISE FROM RELIANCE OR USE OF THIS DOCUMENT OR THE DATA CONTAINED HEREIN BY ANY OTHER PARTY OR FOR ANY OTHER PURPOSE.

REFER TO SHEET 4217-RAM-ZZ-ZZ-DR-S-00300 FOR KEYPLAN

## S3 - FOR REVIEW AND COMMENT

THE GEORGE HOTEL HUDDERSFIELD

tel 01244 311855 chester@ramboll.co.uk www.ramboll.co.uk

BUILDING ELEVATIONS SHEET 3

| Project No: | Scale (@ A1): | Date:  | Drawn: |
|-------------|---------------|--------|--------|
| 1620014217  | 1:100         | NOV'22 | JC     |
| Drawing No: |               |        | Rev:   |

4217-RAM-ZZ-ZZ-DR-S-00302 P02