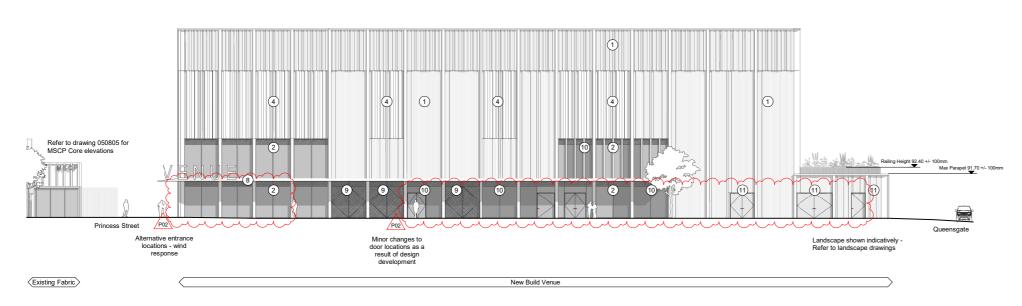

Job/Drawing No IR430303-FCB-XX-A-050804 P02 Status Kirklees Cultural Heart S2

Huddersfield Venue - Proposed Elevation West Scale As indicated@A1 Drawn London Studio
Date 01.12.22 Checked London Studio Date 01.12.22

Do not scale

**Elevation Key and Notes** 

1. Profiled glazed terracotta cladding with projecting fins
2. Dark metal capped windows and curtain walling system (glazing toned grey)
3. Solid glazed panel in window/ curtain walling system
4. Open profiled glazed terracotta cladding with projecting fins and perforated metal screen behind for plant ventilation. Metal colour to match terracotta
5. Perforated metal screen to carpark for ventilation. Metal colour to match terracotta
6. Concrete cladding to carpark
7. Metal faced sandwich panel to plant areas (not visible on planning elevations)
8. Metal canopy and/or integrated signage (Signage type and extent the concrete cladding)
9. LED display screens behind curtain wall glazing
10. Opaque glazed system. With fully insulated wall buildup behind glazed face.
11. Decorative metal louvre door to plant/BOH space behind

 Dimensions are not to be scaled from this drawing Drawing only to be used for the purposes it was issued for Landscape, public realm and neighbouring buildings shown indicatively

Glazed elements (Windows and Doors)

Spandrel Panels

Openable Windows

Display Screens

Existing locations and footprints of surrounding buildings are taken from; (OS Map - Promap-1634985-1735589-720-0.dwg) received 2021.10.27; (21595-100-Top-0.Millimetres.dwg) received from Maltby Surveys on 2022.02.23