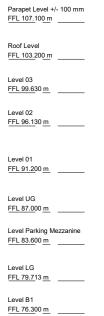

Job/Drawing No IR430303-FCB-XX-A-050804 P02 Status Kirklees Cultural Heart S2

Huddersfield Venue - Proposed Elevation West Scale As indicated@A1 Drawn London Studio
Date 01.12.22 Checked London Studio Date 01.12.22

Do not scale

**Elevation Key and Notes** 

1. Profiled glazed terracotta cladding with projecting fins
2. Dark metal capped windows and curtain walling system (glazing toned grey)
3. Solid glazed panel in window/ curtain walling system
4. Open profiled glazed terracotta cladding with projecting fins and perforated metal screen behind for plant ventilation. Metal colour to match terracotta
5. Perforated metal screen to carpark for ventilation. Metal colour to match terracotta
6. Concrete cladding to carpark
7. Metal faced sandwich panel to plant areas (not visible on planning elevations)
8. Metal canopy and/or integrated signage (Signage type and extent the concrete cladding)
9. LED display screens behind curtain wall glazing
10. Opaque glazed system. With fully insulated wall buildup behind glazed face.
11. Decorative metal louvre door to plant/BOH space behind

 Dimensions are not to be scaled from this drawing Drawing only to be used for the purposes it was issued for Landscape, public realm and neighbouring buildings shown indicatively

Glazed elements (Windows and Doors)

Spandrel Panels

Openable Windows

Display Screens

Existing locations and footprints of surrounding buildings are taken from; (OS Map - Promap-1634985-1735589-720-0.dwg) received 2021.10.27; (21595-100-Top-0.Millimetres.dwg) received from Maltby Surveys on 2022.02.23