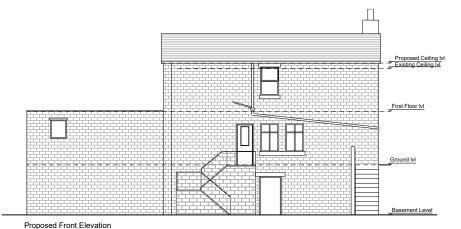

Image 1 - View A

Proposed Front Elevation

Proposed Front Elevation

Proposed Ceiling Ivl Existing Ceiling Ivl

Proposed Front Elevation

Image 1 - View B

Nelson Inn, 145, Slaithwaite Road, Thornhill Lees, Dewsbury, WF12 9DW

Proposed Islamic Education Center

**Existing and Proposed Elevations** 

| PHASE                | SCALE      | SHEET NO. | PROJ.NO. |
|----------------------|------------|-----------|----------|
| Planning Application | 1:100 @ A3 | AR-01     | E20037   |