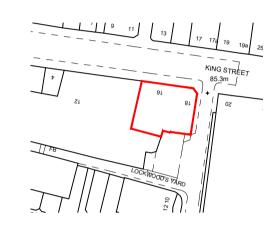

| Client<br>CHIEFDA |            |          | 8 KING S<br>DERSFII |      |            | Description | Description<br>LOCATION PLAN |                  | DESIGNERS & ARCHITECTS   |               |                                                         |                                          |
|-------------------|------------|----------|---------------------|------|------------|-------------|------------------------------|------------------|--------------------------|---------------|---------------------------------------------------------|------------------------------------------|
| Project No 2719   | Drawing No | Rev<br>/ | Scale<br>1:1250     | D A4 | Date Drawn | Drawn By    | Authorised By                | Purpose of Issue | Fender Construction Comm | eent() info() | acumenarchitects.co.uk<br>Headrow House, Old Leeds Road | 01484 546 000<br>, Huddersfield, HD1 1SG |