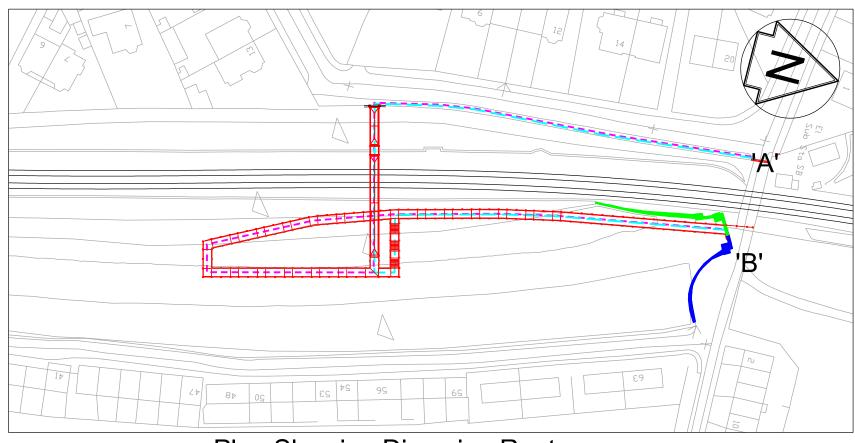

## Plan Showing Diversion Routes

OS map data reproduced by permission of OrdnanceSurvey on behalf of HMSO.
© Crown copyright 2020.All rights reserved.
Ordnance Survey licence number 0100040692

- Diversion A to B utilising footbridge & steps (----) = 255m.
   Diversion A to B utilising footbridge & ramps (-----) = 335m.
   Extent of demolished section of existing retaining wall. Extent of modified section of existing retaining wall.
  - Proposed works (Civils) Existing (unchanged)

**NetworkRail** 

Fit for Information S2 PA WB GB Scale(s) P01 22/07/21 First Issue Drawn Chkd Appr As Shown 35.1132 Description of Revisions

MDL1/32A, Planning Application Lady Anne Footbridge Diversion Routes