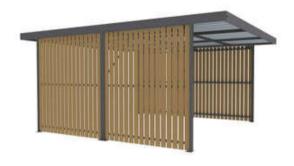

# FalcoZan-180 Cycle Shelter

Home > Products > Shelters, Canopies, Walkways and Bin Stores > Cycle Shelters > FalcoZan-180 Cycle Shelter

The FalcoZan range is a neat and simple design of open cycle shelter, ideal for any application. Available in both single and double sided versions, the FalcoZan is a vandal resistant steel cycle shelter with optional side cladding in hardwood slats, corrugated aluzinc sheets or other finishes on application.

## Single sided Cycle Shelter

Start live chat

The FalcoZan-180 is the single sided version of the product range. A base module is 3,980mmwide x 2,495mm deep, with a free head height of 2,100mm. The base module can be added to - to create a cycle shelter as wide as required, by using standard 'add-on' units.