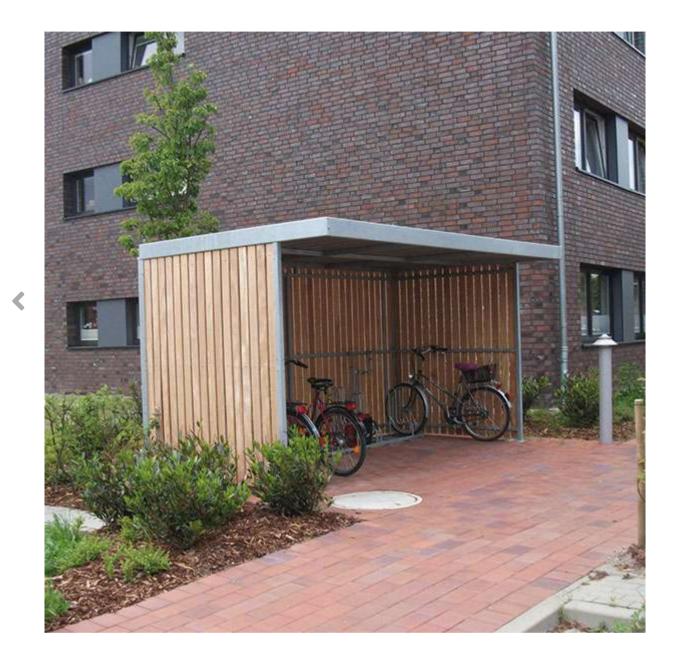

# FalcoZan-180 Cycle Shelter

Home > Products > Shelters, Canopies, Walkways and Bin Stores > Cycle Shelters > FalcoZan-180 Cycle Shelter

The FalcoZan range is a neat and simple design of open cycle shelter, ideal for any application. Available in both single and double sided versions, the FalcoZan is a vandal resistant steel cycle shelter with optional side cladding in hardwood slats, corrugated aluzinc sheets or other finishes on application.

## Single sided Cycle Shelter

Start live chat

The FalcoZan-180 is the single sided version of the product range. A base module is 3,980mmwide x 2,495mm deep, with a free head height of 2,100mm. The base module can be added to - to create a cycle shelter as wide as required, by using standard 'add-on' units.

The steelwork and roof are hot dip galvanised as standard with an option to polyester powder coat on top of this substrate if required.

For an instant price and further information, please contact our helpful sales team on 01538 380080 or by email at <a href="mailto:sales@falco.co.uk">sales@falco.co.uk</a>.