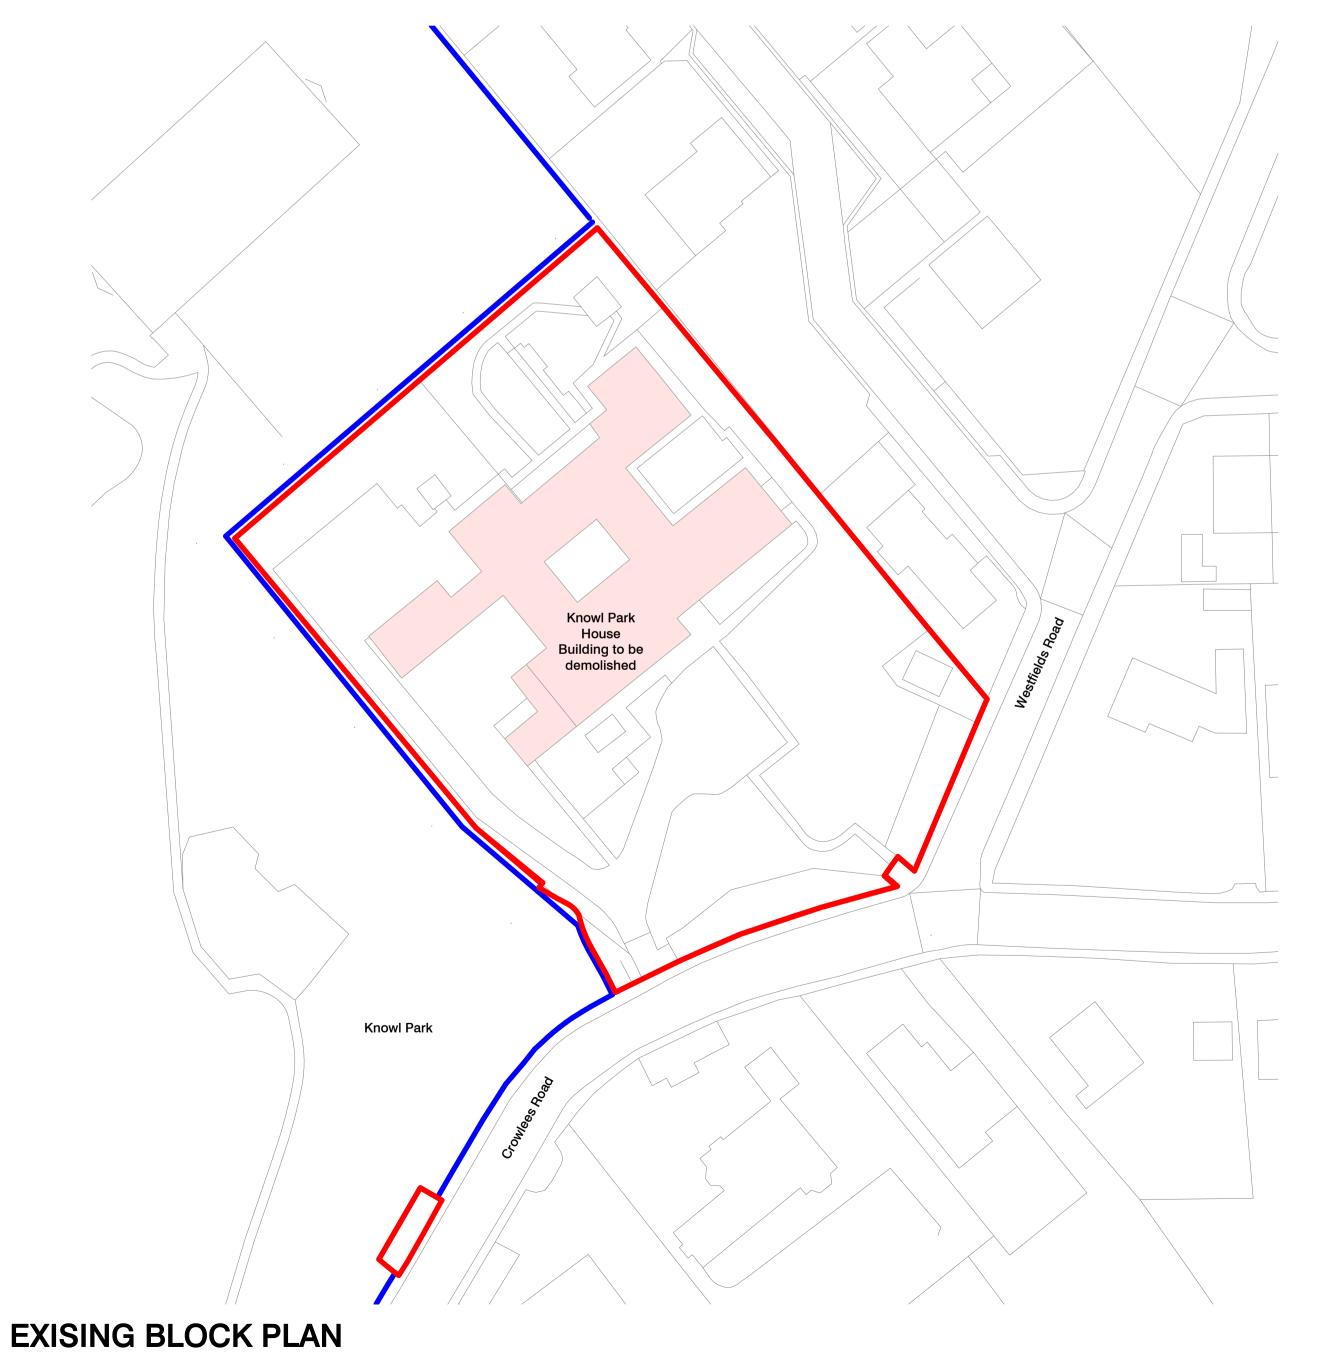

## LOCATION PLAN EXISTING

1:1250

1:500

PROPOSED BLOCK PLAN
1:500

Sports Facility Service area and turning Modified site access
Refer to drawing 0209
for further details New/modified park access Refer to drawing 0209 for further details

ARCHITECTS

Penmore House Hasland Chesterfield Derbyshire S41 0SJ Tel 01246 233255 www.frankshawassociates.co.uk

1:1250, 1:500@A1 MF

0 5 10 20

Scale 1: 500

Key

Site boundary

Land in same ownership

Main building entrance

Secondary building entrance (staff/maintenance)

Secondary building entrance (garden access)

Existing Knowl Park House to be demolished

PLANNING

Job Number Date 20017 23/01/21

Drawing Number R 20017-FSA-01-00-DR-A-0001 F