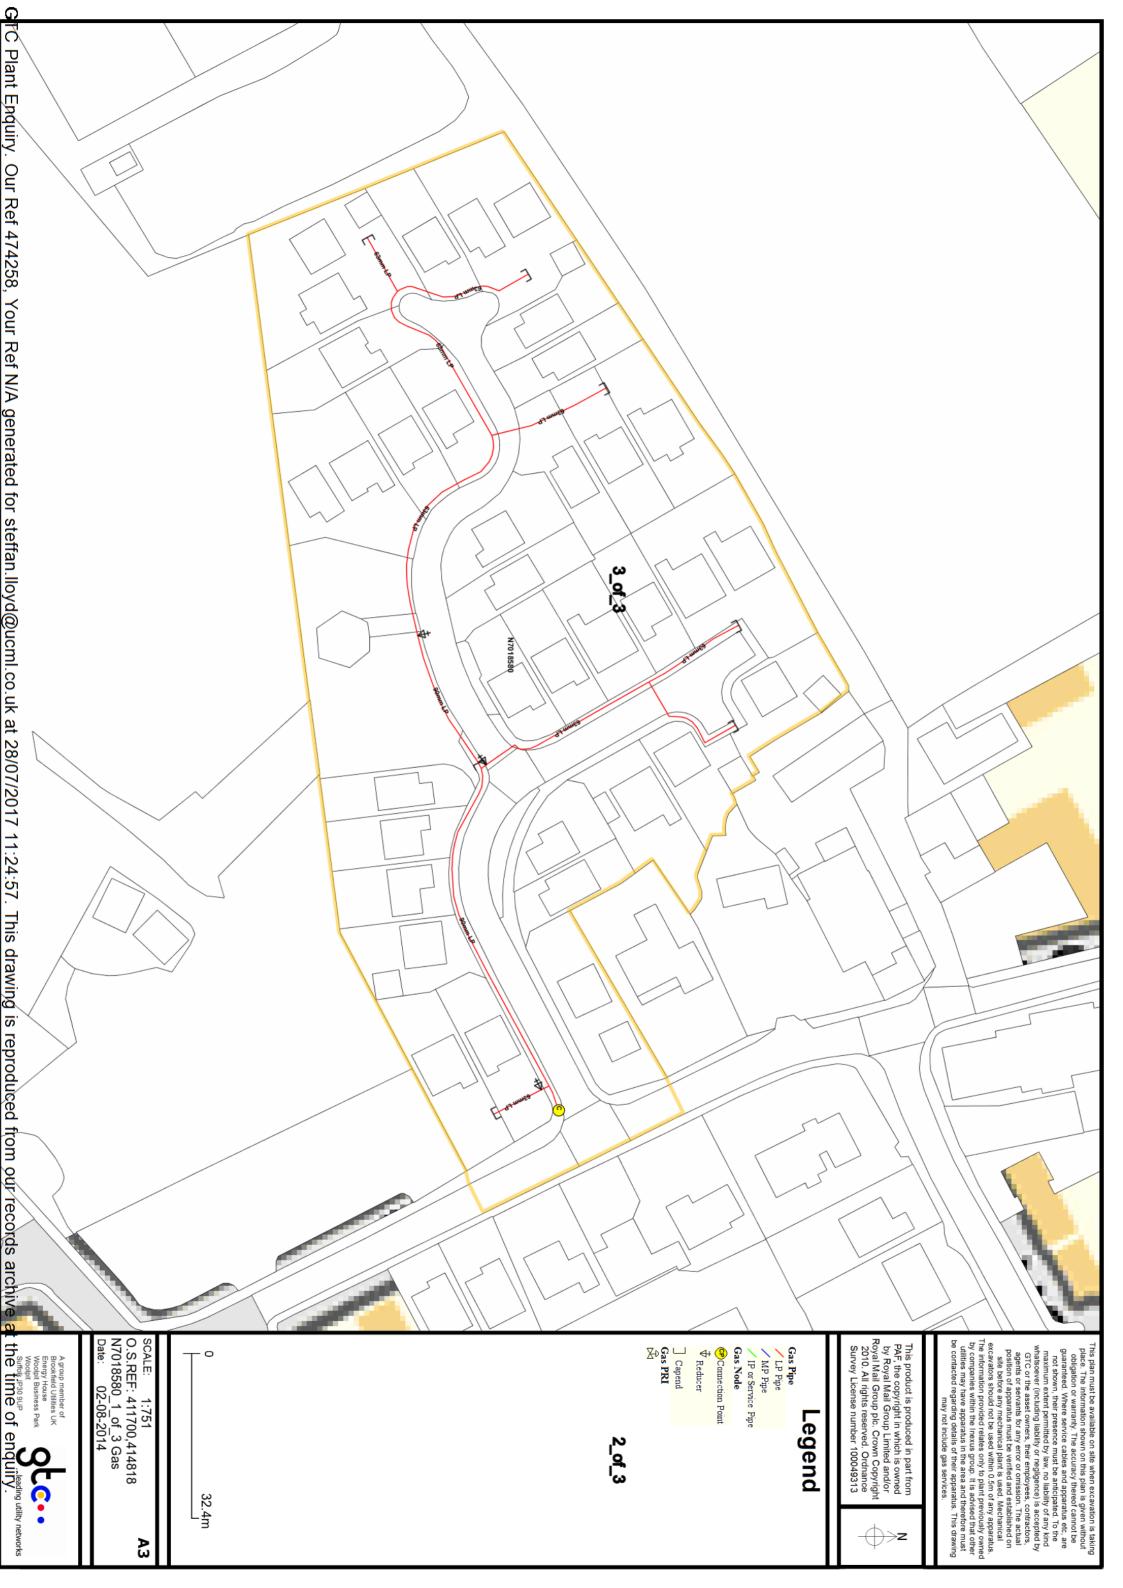

Issued: 28/07/2017 11:13:30

Date Requested: 28/07/2017 Requested by: steffan lloyd

Job Reference: 10911713

Company: ucml

Your Scheme/Reference: Blackmoorfoot Roa

### **Key for Mains & Service Pipework**

Existing LP mains or services operating up to 75 millibar gauge Existing MP mains or services operating between 75 millibar and 2 bar gauge Existing IP mains or services operating between 2 bar and 7 bar gauge

Whilst ESP Utilities Group Ltd (ESP) try to ensure the asset information we provide is accurate, the information is provided Without Prejudice and ESP accept no liability for claims arising from any inaccuracy, omissions or errors contained in this response. The actual position of underground services must be verified and established on site before any mechanical plant is used. Authorities and contractors will be held liable for the full cost of repairs to ESP apparatus and all claims made against them by Third parties as a result of any interference or damage.

REPRODUCED FROM THE ORDNANCE SURVEY MAP WITH THE SANCTION OF THE CONTROLLER OF HER MAJESTY'S STATIONARY OFFICE © CROWN COPYRIGHT RESERVED.

THIS DRAWING IS THE COPYRIGHT OF ES PIPELINES LIMITED AND MAY NOT BE REPRODUCED WITHOUT WRITTEN CONSENT ©

**ESP Utilities Group Ltd** Bluebird House Mole Business Park Leatherhead Surrey **KT22 7BA** 

Phone:

01372 587500 Email: info@espug.com

Dig Sites:

Line Area

Approx scale on A4 paper: 1:1000 (excluding Overview map)