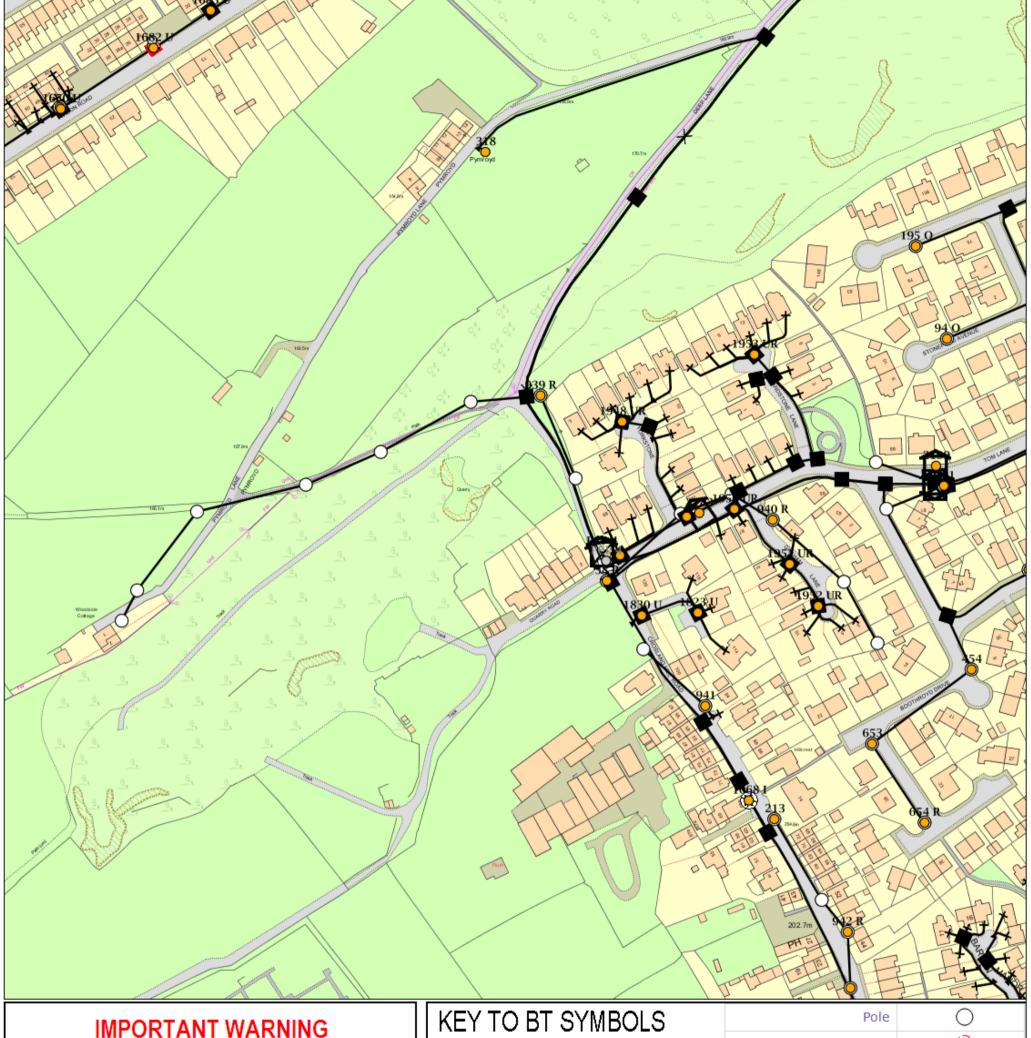

Information regarding the location of BT apparatus is given for your assistance and is intended for general guidance only.

No guarantee is given of its accuracy.

It should not be relied upon in the event of excavations or other works being made near to BT apparatus which may exist at various depths and may deviate from the marked route.

### **CLICK BEFORE YOU DIG**

FOR PROFESSIONAL FREE ON SITE ASSISTANCE PRIOR TO COMMENCEMENT OF EXCAVATION WORKS INCLUDING LOCATE AND MARKING SERVICE

### email <u>cbyd@openreach.co.uk</u>

ADVANCE NOTICE REQUIRED (Office hours: Monday - Friday 08.00 to 17.00) www.openreach.co.uk/cbyd

Reproduced from the Ordnance Survey map by BT by permission of Ordnance Survey on behalf of the Controller of Her Majesty's Stationary Office (C) Crown Copyright British Telecommunications plc 100028040

|                                            | 9               |                     |
|--------------------------------------------|-----------------|---------------------|
| KEY TO BT SYMBOLS                          | Pole            | 0                   |
| DP •                                       | Planned Pole    | 0                   |
| Planned DP                                 | Joint Box       |                     |
| PCP 🔯                                      | Change Of State | +                   |
| Planned PCP                                | Split Coupling  | ×                   |
| Built                                      | Duct Tee        | <b>A</b>            |
| Planned                                    | Planned Box     |                     |
| Inferred                                   | Manhole         |                     |
| Building                                   | Planned Manhole |                     |
| Kiosk                                      | Cabinet         | Û                   |
| Hatchings                                  | Planned Cabinet | Û                   |
| Other proposed plant is shown using dashed |                 | using dashed lines. |

Other proposed plant is shown using dashed lines BT Symbols not listed above maybe disregarded. Existing BT Plant may not be recorded. Information valid at time of preparation

openreach BT Group business BT Group business

BT Ref: VTE10593S

Map Reference : (centre) SE1136214403 Easting/Northing : (centre) 411362,414

Issued: 28/07/2017 10:59:30

WARNING: IF PLANNED WORKS FALL INSIDE HATCHED AREA IT IS ESSENTIAL BEFORE PROCEEDING THAT YOU CONTACT THE NATIONAL NOTICE HANDLING CENTRE. PLEASE SEND E-MAIL TO: nnhc@openreach.co.uk