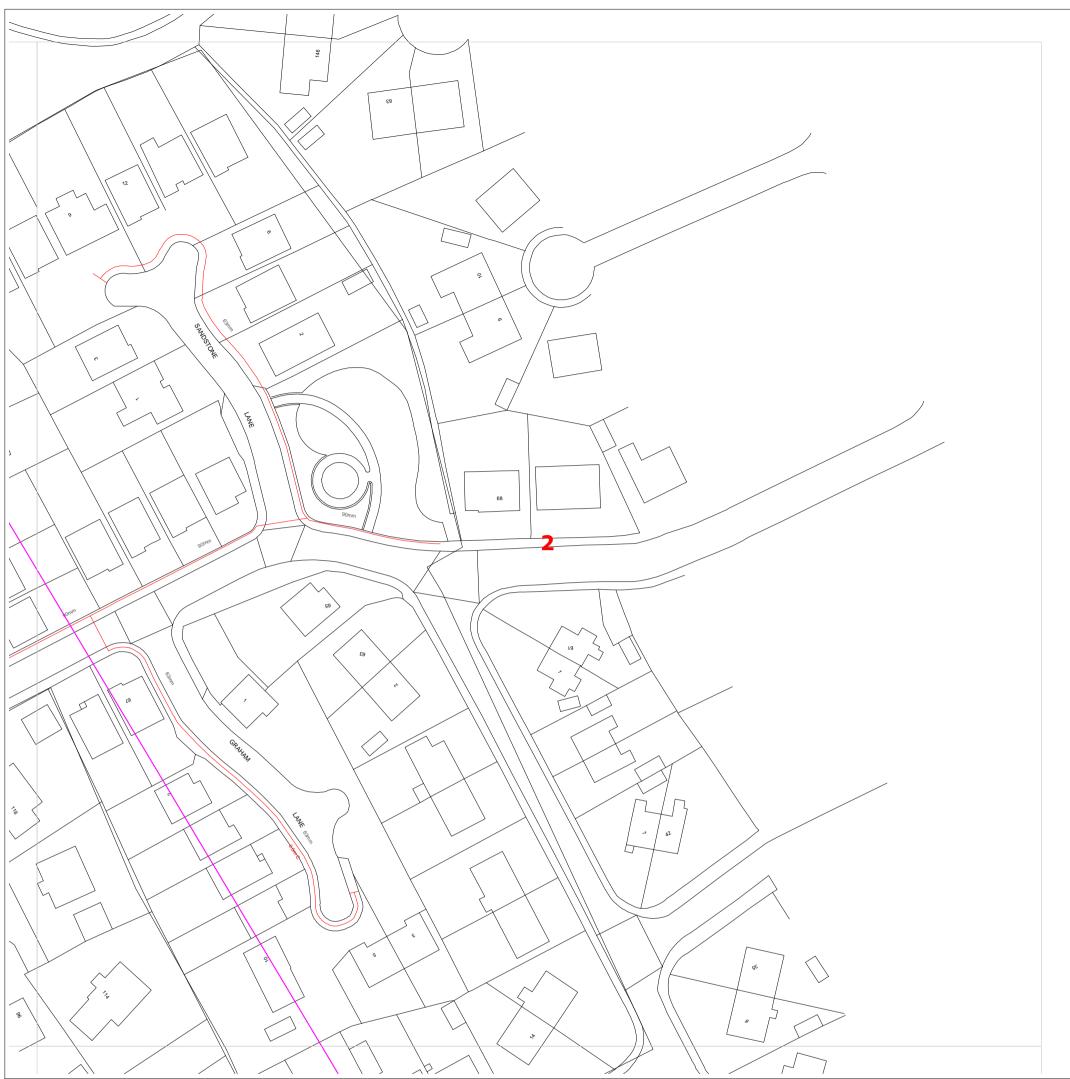

### **Key for Mains & Service Pipework**

Existing LP mains or services operating up to 75 millibar gauge

Existing MP mains or services operating between 75 millibar and 2 bar gauge

Existing IP mains or services operating between 2 bar and 7 bar gauge

### **Key for Mains & Service Pipework**

Existing LP mains of and 2 bar gauge

Existing LP mains or services operating up to 75 millibar gauge

Existing MP mains or services operating between 75 millibar

Existing IP mains or services operating between 2 bar and 7 bar gauge