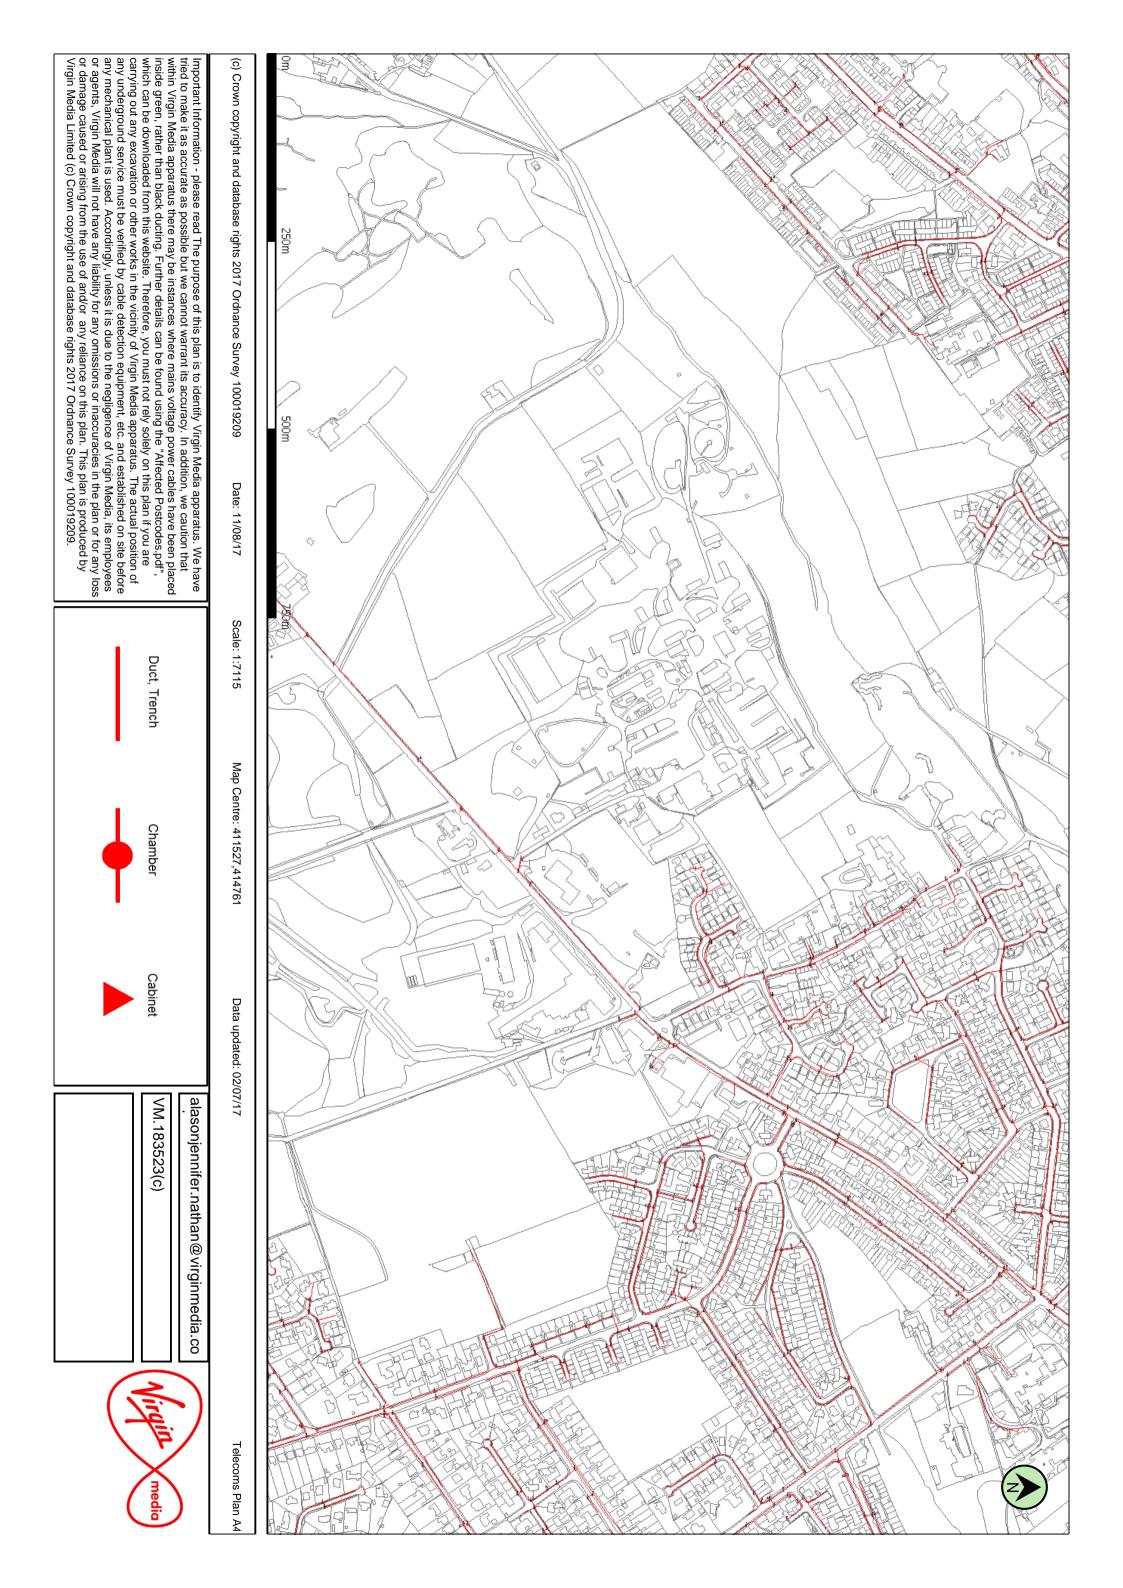

### IMPORTANT WARNING

Information regarding the location of BT apparatus is given for your assistance and is intended for general guidance only.

No guarantee is given of its accuracy.

It should not be relied upon in the event of excavations or other works being made near to BT apparatus which may exist at various depths and may deviate from the marked route.

## **CLICK BEFORE YOU DIG**

FOR PROFESSIONAL FREE ON SITE ASSISTANCE PRIOR TO COMMENCEMENT OF EXCAVATION WORKS INCLUDING LOCATE AND MARKING SERVICE

#### email cbyd@openreach.co.uk

ADVANCE NOTICE REQUIRED (Office hours: Monday - Friday 08.00 to 17.00) www.openreach.co.uk/cbyd

Reproduced from the Ordnance Survey map by BT by permission of Ordnance Survey on behalf of the Controller of Her Majesty's Stationary Office (C) Crown Copyright British Telecommunications plc 100028040

| KEY TO BT SYMBOLS                                 | Pole            | 0        |
|---------------------------------------------------|-----------------|----------|
| DP                                                | Planned Pole    | 0        |
| Planned DP                                        | Joint Box       |          |
| PCP                                               | Change Of State | +        |
| Planned PCP                                       | Split Coupling  | ×        |
| Built                                             | <b>Duct</b> Tee | <b>A</b> |
| Planned                                           | Planned Box     |          |
| Inferred                                          | Manhole         |          |
| Building                                          | Planned Manhole |          |
| Kiosk                                             | Cabinet         | Û        |
| Hatchings                                         | Planned Cabinet | Û        |
| Other proposed plant is shown using dashed lines. |                 |          |

Other proposed plant is shown using dashed lines BT Symbols not listed above maybe disregarded. Existing BT Plant may not be recorded. Information valid at time of preparation

BT Ref : FQT105151

Map Reference : (centre) SE1142114806 Easting/Northing : (centre) 411421,4148

Issued: 28/07/2017 10:51:41

WARNING: IF PLANNED WORKS FALL INSIDE HATCHED AREA IT IS ESSENTIAL BEFORE PROCEEDING THAT YOU CONTACT THE NATIONAL NOTICE HANDLING CENTRE. PLEASE SEND E-MAIL TO: nnhc@openreach.co.uk