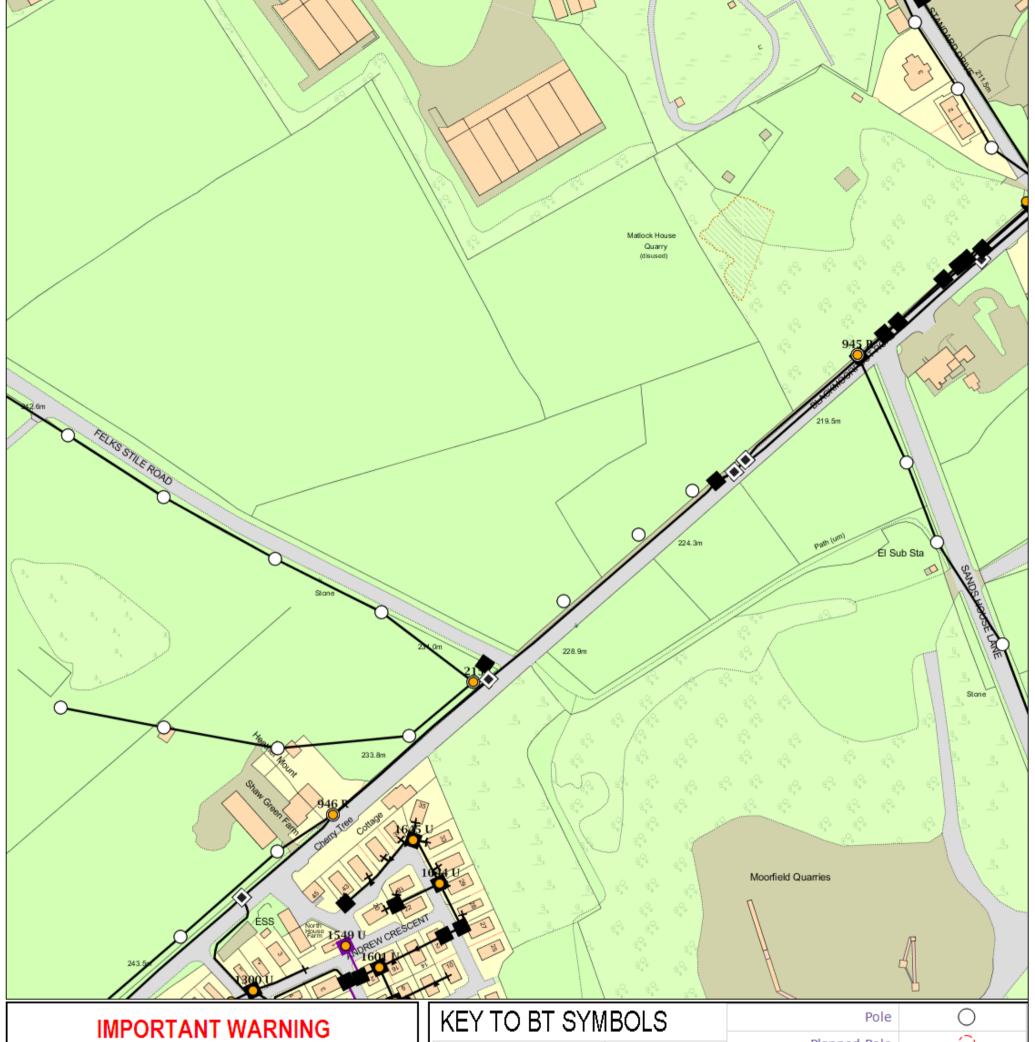

### IMPORTANT WARNING

Information regarding the location of BT apparatus is given for your assistance and is intended for general guidance only. No guarantee is given of its accuracy.

It should not be relied upon in the event of excavations or other works being made near to BT apparatus which may exist at various depths and may deviate from the marked route.

### CLICK BEFORE YOU DIG

FOR PROFESSIONAL FREE ON SITE ASSISTANCE PRIOR TO COMMENCEMENT OF EXCAVATION WORKS INCLUDING LOCATE AND MARKING SERVICE

### email cbyd@openreach.co.uk

ADVANCE NOTICE REQUIRED (Office hours: Monday - Friday 08.00 to 17.00) www.openreach.co.uk/cbyd

Reproduced from the Ordnance Survey map by BT by permission of Ordnance Survey on behalf of the Controller of Her Majesty's Stationary Office (C) Crown Copyright British Telecommunications plc 100028040

| KEY TO BT SYMBOLS | Pole                          | $\circ$             |
|-------------------|-------------------------------|---------------------|
| DP •              | Planned Pole                  | 0                   |
| Planned DP        | Joint Box                     |                     |
| PCP 🔯             | Change Of State               | +                   |
| Planned PCP       | Split Coupling                | $\times$            |
| Built             | Duct Tee                      | <b>A</b>            |
| Planned           | Planned Box                   |                     |
| Inferred          | Manhole                       |                     |
| Building          | Planned Manhole               |                     |
| Kiosk             | Cabinet                       | Û                   |
| . Hatchings       | Planned Cabinet               | Û                   |
|                   | Other proposed plant is shown | using dashed lines. |

BT Symbols not listed above maybe disregarded. Existing BT Plant may not be recorded. Information valid at time of preparation

BT Ref: AVQ11008F

Map Reference : (centre) SE113491499Φ Easting/Northing : (centre) 411349,4149