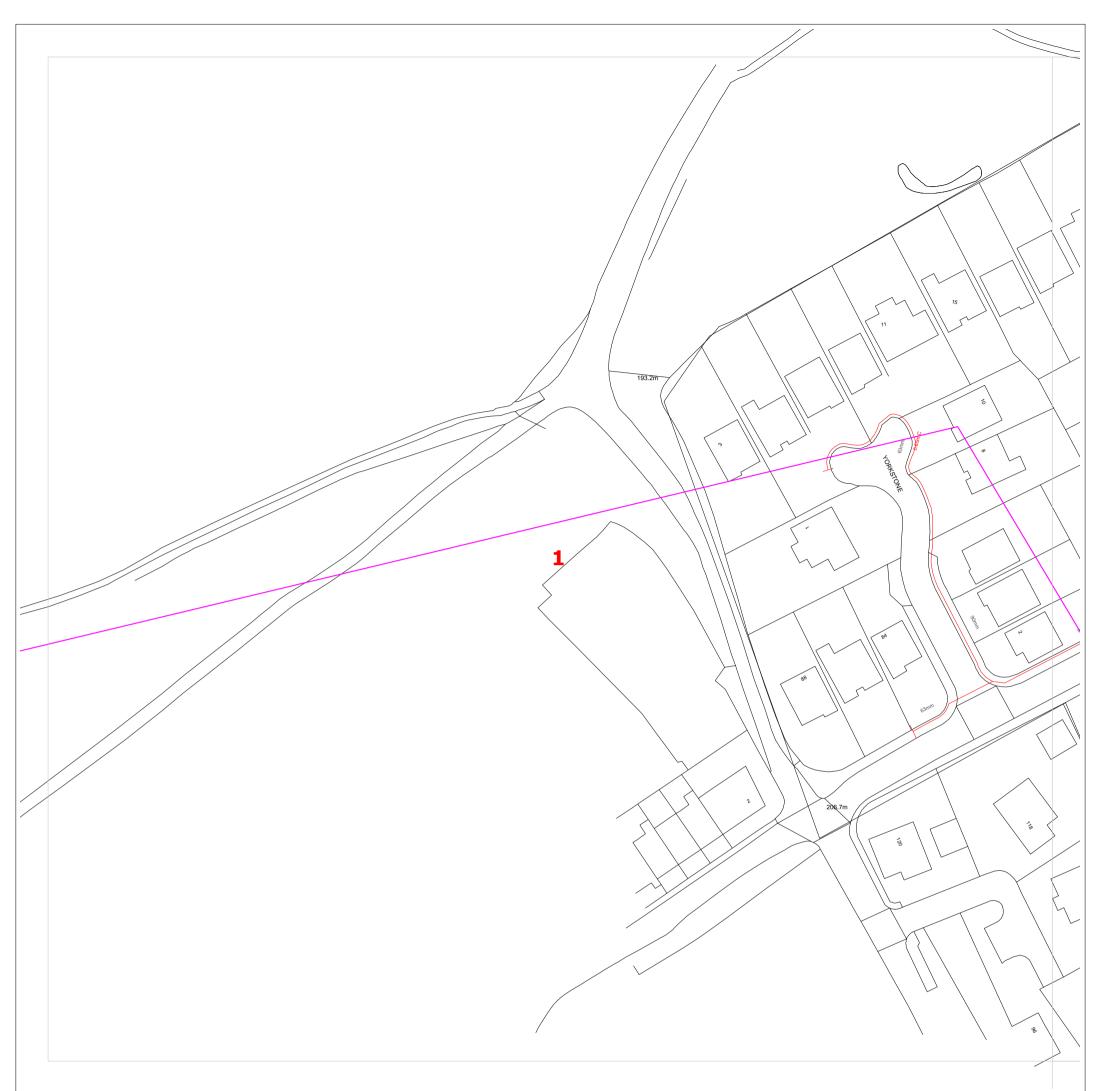

### **Key for Mains & Service Pipework**

Existing LP mains or services operating up to 75 millibar gauge

Existing MP mains or services operating between 75 millibar and 2 bar gauge

Existing IP mains or services operating between 2 bar and 7 bar gauge

### **Key for Mains & Service Pipework**

Existing LP mains of and 2 bar gauge

Existing LP mains or services operating up to 75 millibar gauge

Existing MP mains or services operating between 75 millibar

Existing IP mains or services operating between 2 bar and 7 bar gauge