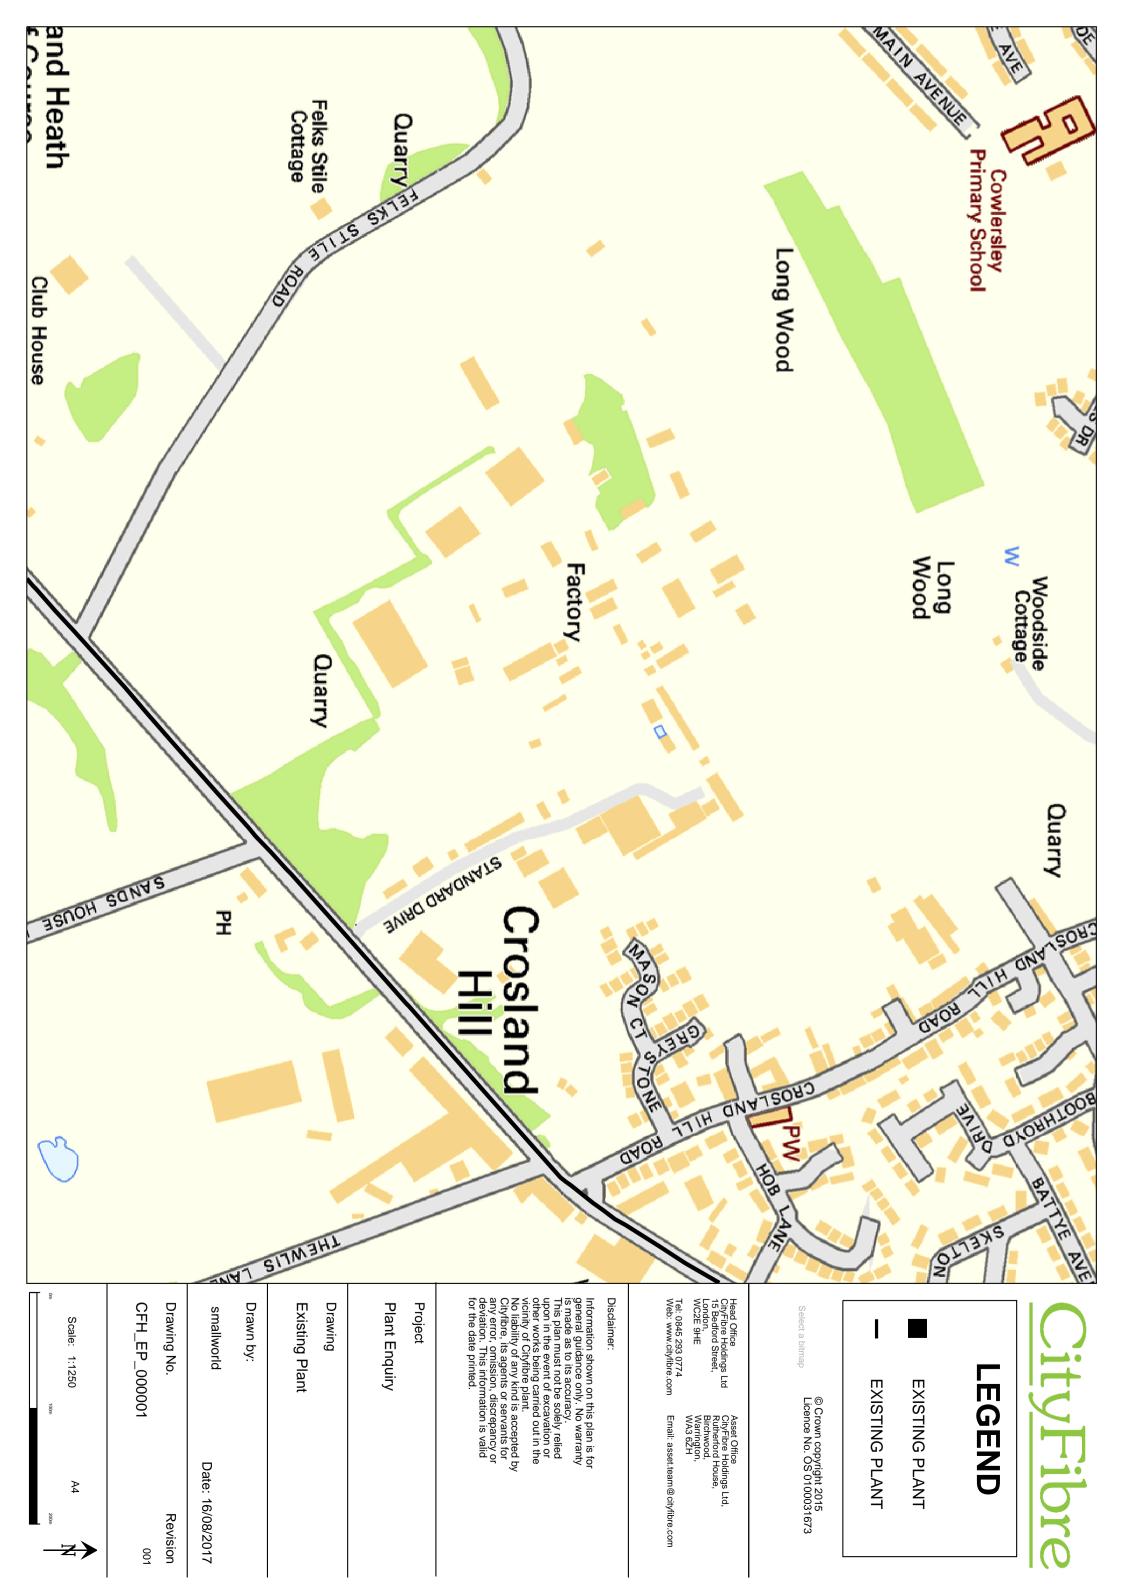

Date Requested: 28/07/2017

Requested by: steffan lloyd Job Reference: 10911713 Company: ucml

Your Scheme/Reference: Blackmoorfoot Roa

### **Key for Mains & Service Pipework**

Existing LP mains of and 2 bar gauge

Existing LP mains or services operating up to 75 millibar gauge

Existing MP mains or services operating between 75 millibar

Existing IP mains or services operating between 2 bar and 7 bar gauge

Whilst ESP Utilities Group Ltd (ESP) try to ensure the asset information we provide is accurate, the information is provided Without Prejudice and ESP accept no liability for claims arising from any inaccuracy, omissions or errors contained in this response. The actual position of underground services must be verified and established on site before any mechanical plant is used. Authorities and contractors will be held liable for the full cost of repairs to ESP apparatus and all claims made against them by Third parties as a result of any interference or damage.

REPRODUCED FROM THE ORDNANCE SURVEY MAP WITH THE SANCTION OF THE CONTROLLER OF HER MAJESTY'S STATIONARY OFFICE © CROWN COPYRIGHT RESERVED.

THIS DRAWING IS THE COPYRIGHT OF ES PIPELINES LIMITED AND MAY NOT BE REPRODUCED WITHOUT WRITTEN CONSENT ©

ESP Utilities Group Ltd Bluebird House Mole Business Park Leatherhead Surrey KT22 7BA

Phone: 01372 587500 Email: info@espug.com

Dig Sites:

Area

Approx scale on A4 paper: 1:1000 (excluding Overview map)

Date Requested: 28/07/2017