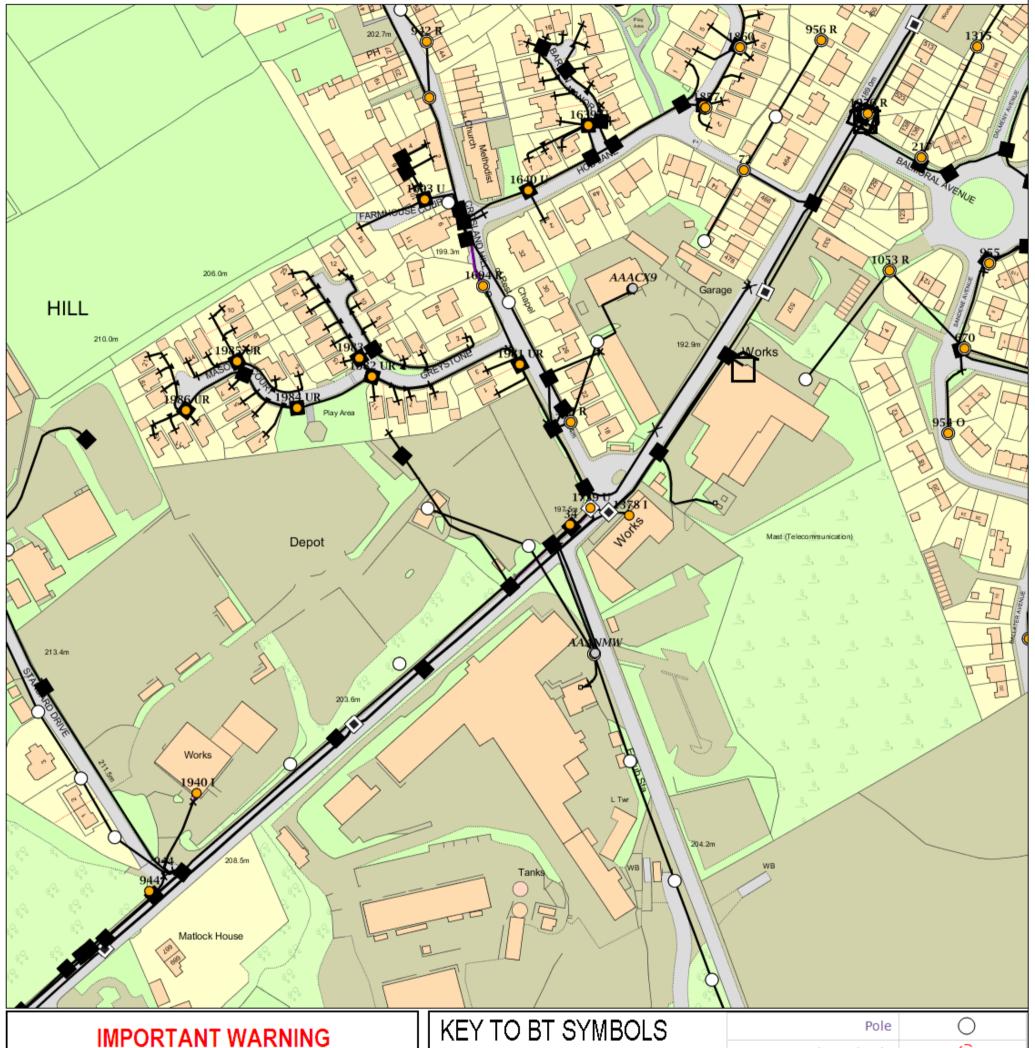

### IMPORTANT WARNING

Information regarding the location of BT apparatus is given for your assistance and is intended for general guidance only. No guarantee is given of its accuracy.

It should not be relied upon in the event of excavations or other works being made near to BT apparatus which may exist at various depths and may deviate from the marked route.

### CLICK BEFORE YOU DIG

FOR PROFESSIONAL FREE ON SITE ASSISTANCE PRIOR TO COMMENCEMENT OF EXCAVATION WORKS INCLUDING LOCATE AND MARKING SERVICE

#### email cbyd@openreach.co.uk

ADVANCE NOTICE REQUIRED (Office hours: Monday - Friday 08.00 to 17.00) www.openreach.co.uk/cbyd

Reproduced from the Ordnance Survey map by BT by permission of Ordnance Survey on behalf of the Controller of Her Majesty's Stationary Office (C) Crown Copyright British Telecommunications plc 100028040

| KEY TO BT SYMBOLS                               | Pole            | 0                     |  |
|-------------------------------------------------|-----------------|-----------------------|--|
| DP •                                            | Planned Pole    | 0                     |  |
| Planned DP                                      | Joint Box       |                       |  |
| PCP 🔯                                           | Change Of State | +                     |  |
| Planned PCP                                     | Split Coupling  | ×                     |  |
| Built                                           | Duct Tee        | <b>A</b>              |  |
| Planned                                         | Planned Box     |                       |  |
| Inferred                                        | Manhole         |                       |  |
| Building                                        | Planned Manhole |                       |  |
| Kiosk                                           | Cabinet         | Û                     |  |
| Hatchings                                       | Planned Cabinet | Û                     |  |
| Other proposed plant is shown using dashed line |                 | n using dashed lines. |  |

BT Symbols not listed above maybe disregarded. Existing BT Plant may not be recorded. Information valid at time of preparation

BT Ref: KEG10593U

Map Reference : (centre) SE1098914743 Easting/Northing : (centre) 410989,4147

Issued: 28/07/2017 11:00:00