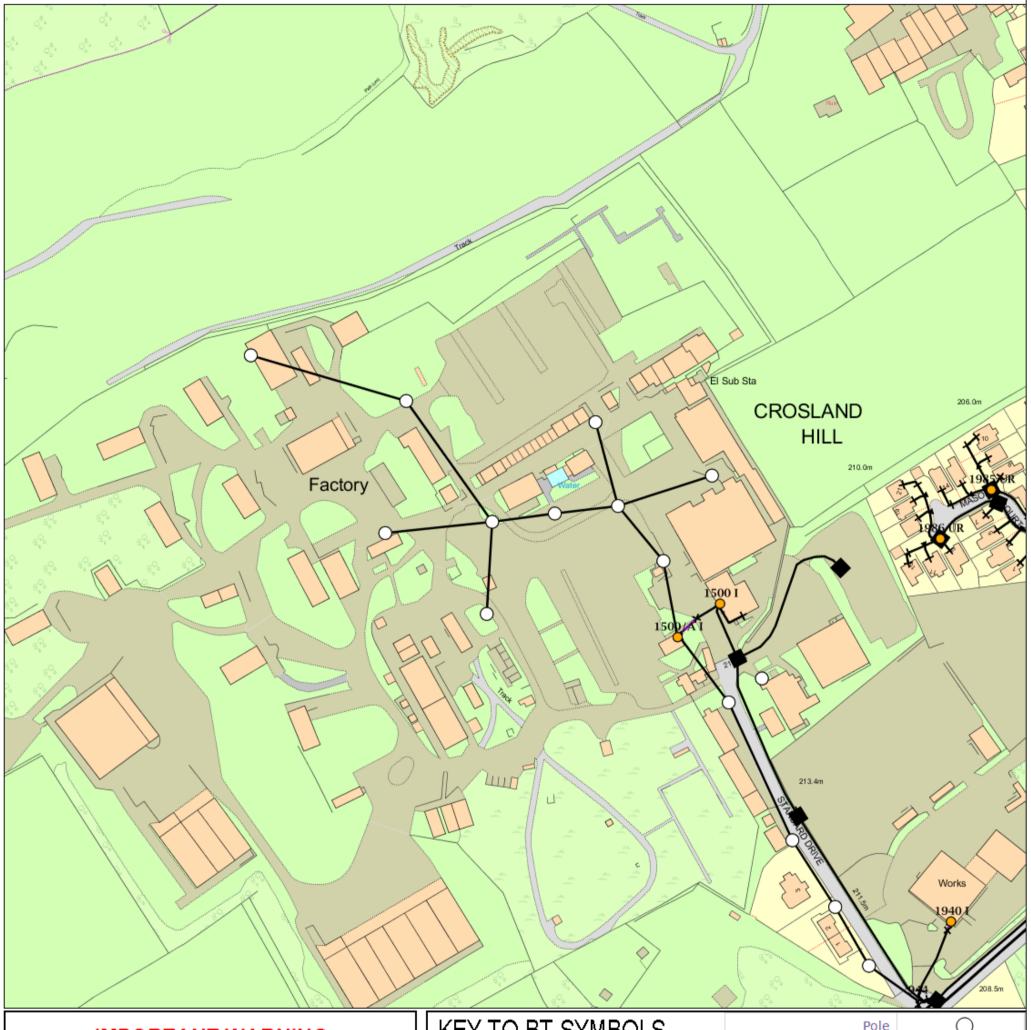

### IMPORTANT WARNING

Information regarding the location of BT apparatus is given for your assistance and is intended for general guidance only. No guarantee is given of its accuracy.

It should not be relied upon in the event of excavations or other works being made near to BT apparatus which may exist at various depths and may deviate from the marked route.

### CLICK BEFORE YOU DIG

FOR PROFESSIONAL FREE ON SITE ASSISTANCE PRIOR TO COMMENCEMENT OF EXCAVATION WORKS INCLUDING LOCATE AND MARKING SERVICE

#### email cbyd@openreach.co.uk

ADVANCE NOTICE REQUIRED (Office hours: Monday - Friday 08.00 to 17.00) www.openreach.co.uk/cbyd

Reproduced from the Ordnance Survey map by BT by permission of Ordnance Survey on behalf of the Controller of Her Majesty's Stationary Office (C) Crown Copyright British Telecommunications plc 100028040

| KEY TO BT SYMBOLS                               | Pole            | 0                     |  |
|-------------------------------------------------|-----------------|-----------------------|--|
| DP •                                            | Planned Pole    | 0                     |  |
| Planned DP                                      | Joint Box       |                       |  |
| PCP 🔯                                           | Change Of State | +                     |  |
| Planned PCP                                     | Split Coupling  | ×                     |  |
| Built                                           | Duct Tee        | <b>A</b>              |  |
| Planned                                         | Planned Box     |                       |  |
| Inferred                                        | Manhole         |                       |  |
| Building                                        | Planned Manhole |                       |  |
| Kiosk                                           | Cabinet         | Û                     |  |
| Hatchings                                       | Planned Cabinet | Û                     |  |
| Other proposed plant is shown using dashed line |                 | n using dashed lines. |  |

BT Symbols not listed above maybe disregarded. Existing BT Plant may not be recorded. Information valid at time of preparation

BT Ref: KEG10593U

Map Reference : (centre) SE1098914743 Easting/Northing : (centre) 410989,4147