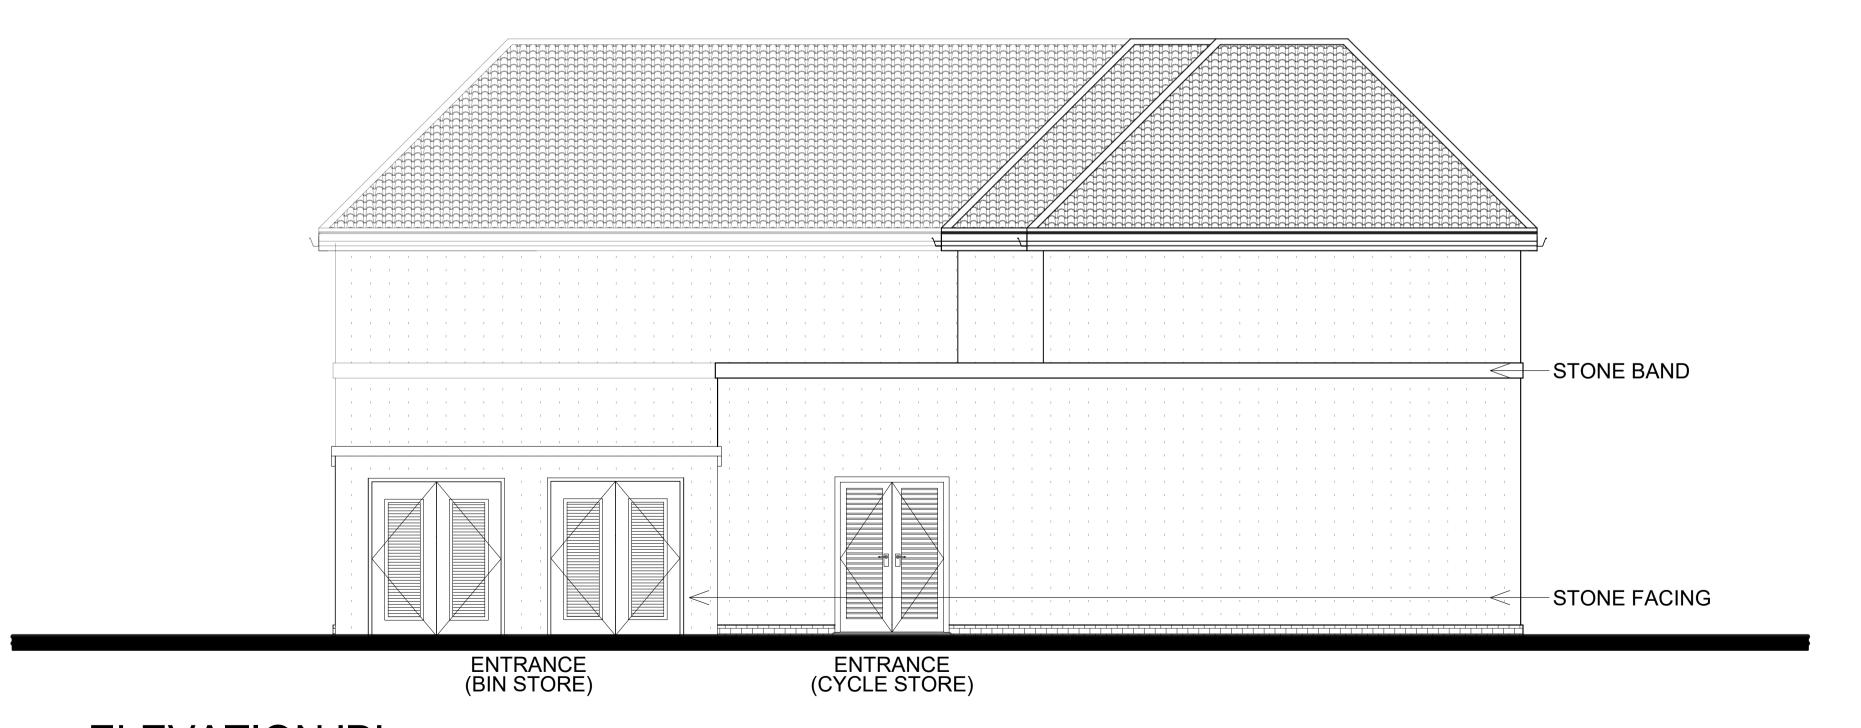

## **ELEVATION 'C'**



**ELEVATION 'D'** 



## **REVISION**

SCHEME REVISED TO FULL RESIDENTIAL
WINDOW REMOVED, SKYLIGHT ADDED (FLAT 6)
SCHEME AMENDED (FLAT 6 REMOVED)

08.07.22 27.07.22 27.07.23

© THE CONTENTS OF THIS DRAWING REMAIN THE SOLE PROPERTY OF WELLSFIELD ASSOCIATES AND MUST NOT BE COPIED OR REPRODUCED WITHOUT PRIOR PERMISSION.

FULL SURVEY NOT CARRIED OUT, DRAWING PRODUCED USING INFORMATION SUPPLIED BY THE CLIENT

Wellsfield Associates York House Westview Drive Rayleigh Essex SS6 7AU

project

19 NORTHGATE ALMONDBURY HUDDERSFIELD HD5 8RX

## PROPOSED ELEVATIONS C & D

| date FEB 22      | drawn<br><b>MCK</b> |
|------------------|---------------------|
| scale            | drg no.             |
| 1:50 <b>@</b> A1 | <b>3695-06c</b>     |