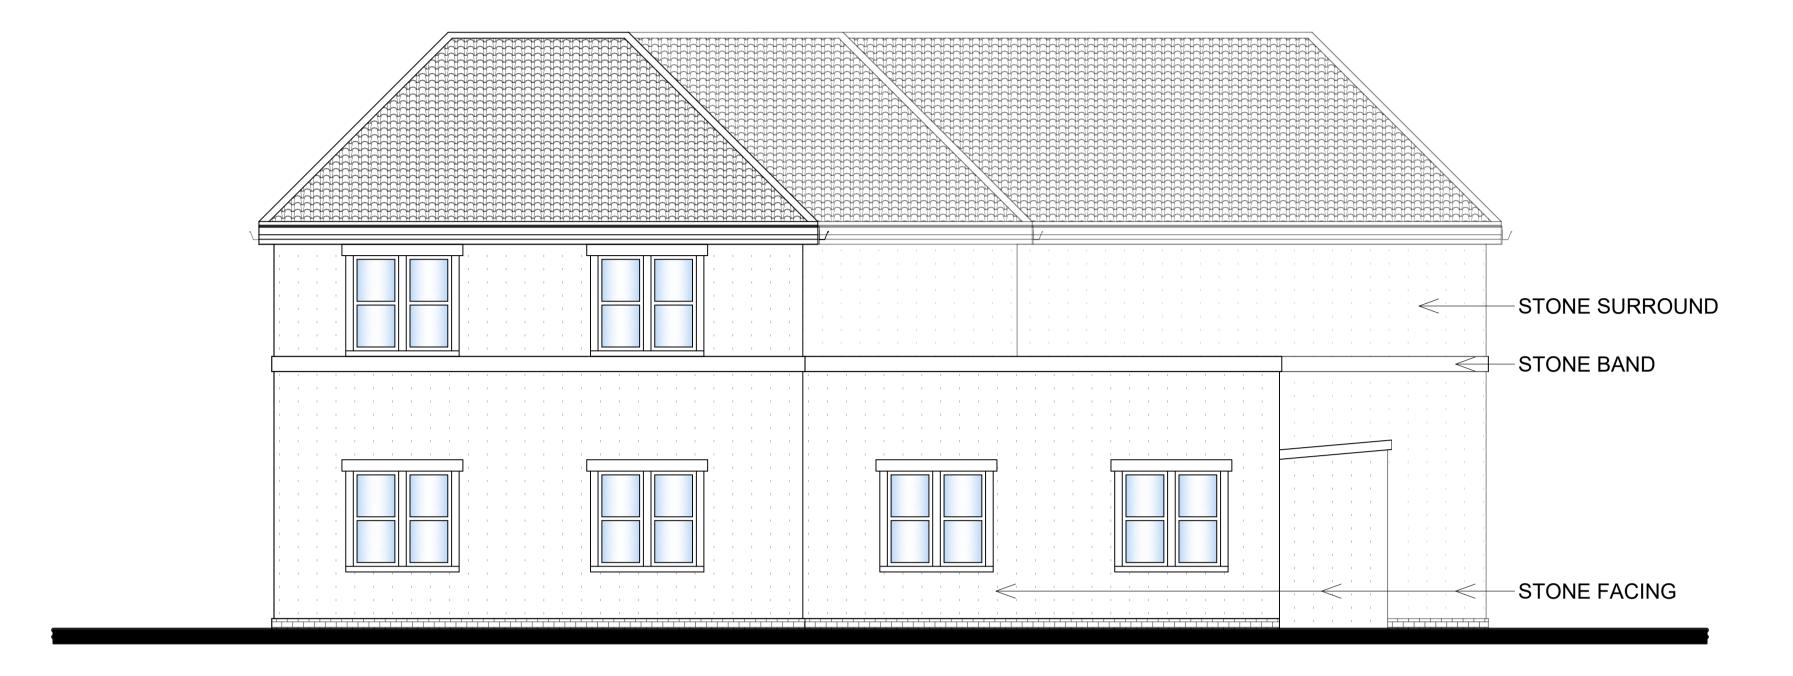

## **ELEVATION 'C'**



**ELEVATION 'D'** 



## **REVISION**

SCHEME REVISED TO FULL RESIDENTIAL
WINDOW REMOVED, SKYLIGHT ADDED (FLAT 6)
SCHEME AMENDED (FLAT 6 REMOVED)

08.07.22 27.07.22 27.07.23

© THE CONTENTS OF THIS DRAWING REMAIN THE SOLE PROPERTY OF WELLSFIELD ASSOCIATES AND MUST NOT BE COPIED OR REPRODUCED WITHOUT PRIOR PERMISSION.

FULL SURVEY NOT CARRIED OUT, DRAWING PRODUCED USING INFORMATION SUPPLIED BY THE CLIENT

Wellsfield Associates York House Westview Drive Rayleigh Essex SS6 7AU

project

19 NORTHGATE ALMONDBURY HUDDERSFIELD HD5 8RX

## PROPOSED ELEVATIONS C & D

| date FEB 22      | drawn<br><b>MCK</b> |
|------------------|---------------------|
| scale            | drg no.             |
| 1:50 <b>@</b> A1 | <b>3695-06c</b>     |