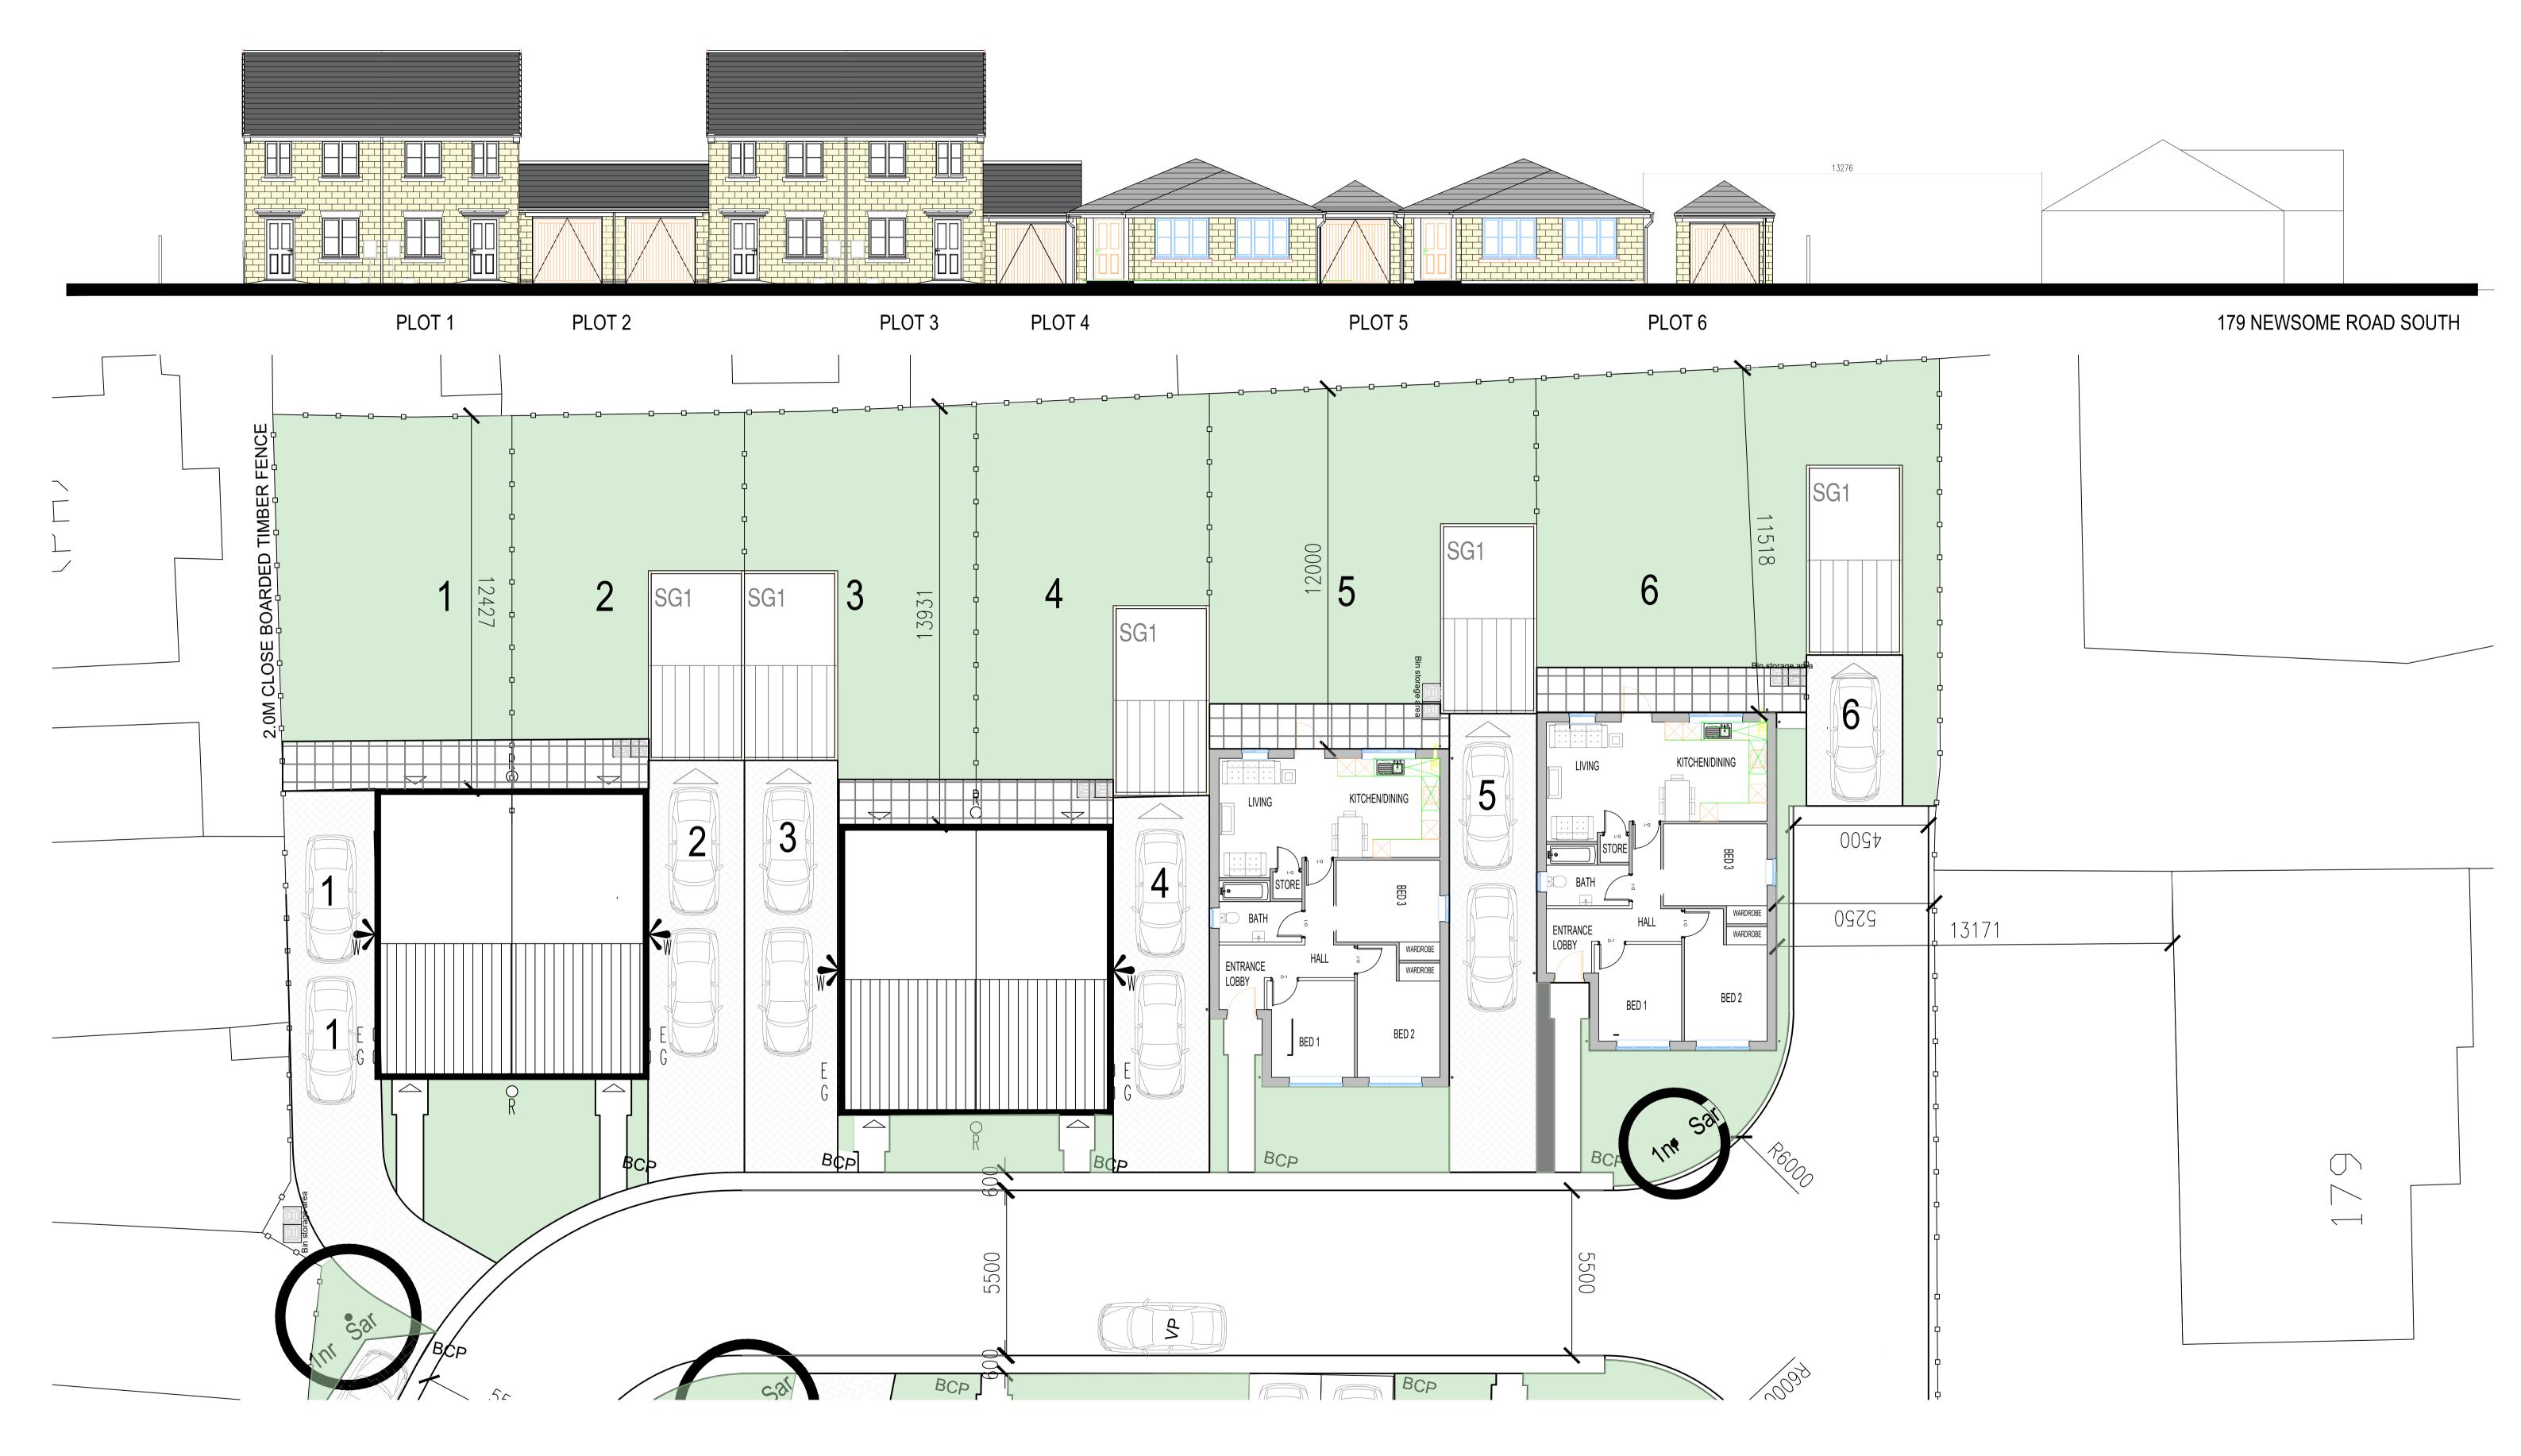

## PLANNNING

| Project: FORMER BOWLING CLUB NEWSOME, HUDDERSFIE Title: PROPOSED STREET ELEV |              | Job No:<br>2019-115 |
|------------------------------------------------------------------------------|--------------|---------------------|
| Scale:                                                                       | Drawn by:    |                     |
| 1:100@A1                                                                     | AP           |                     |
| Date:                                                                        | Checked by:  |                     |
| 27.09.20                                                                     | -            |                     |
| Drawing No:                                                                  | Revision No: |                     |