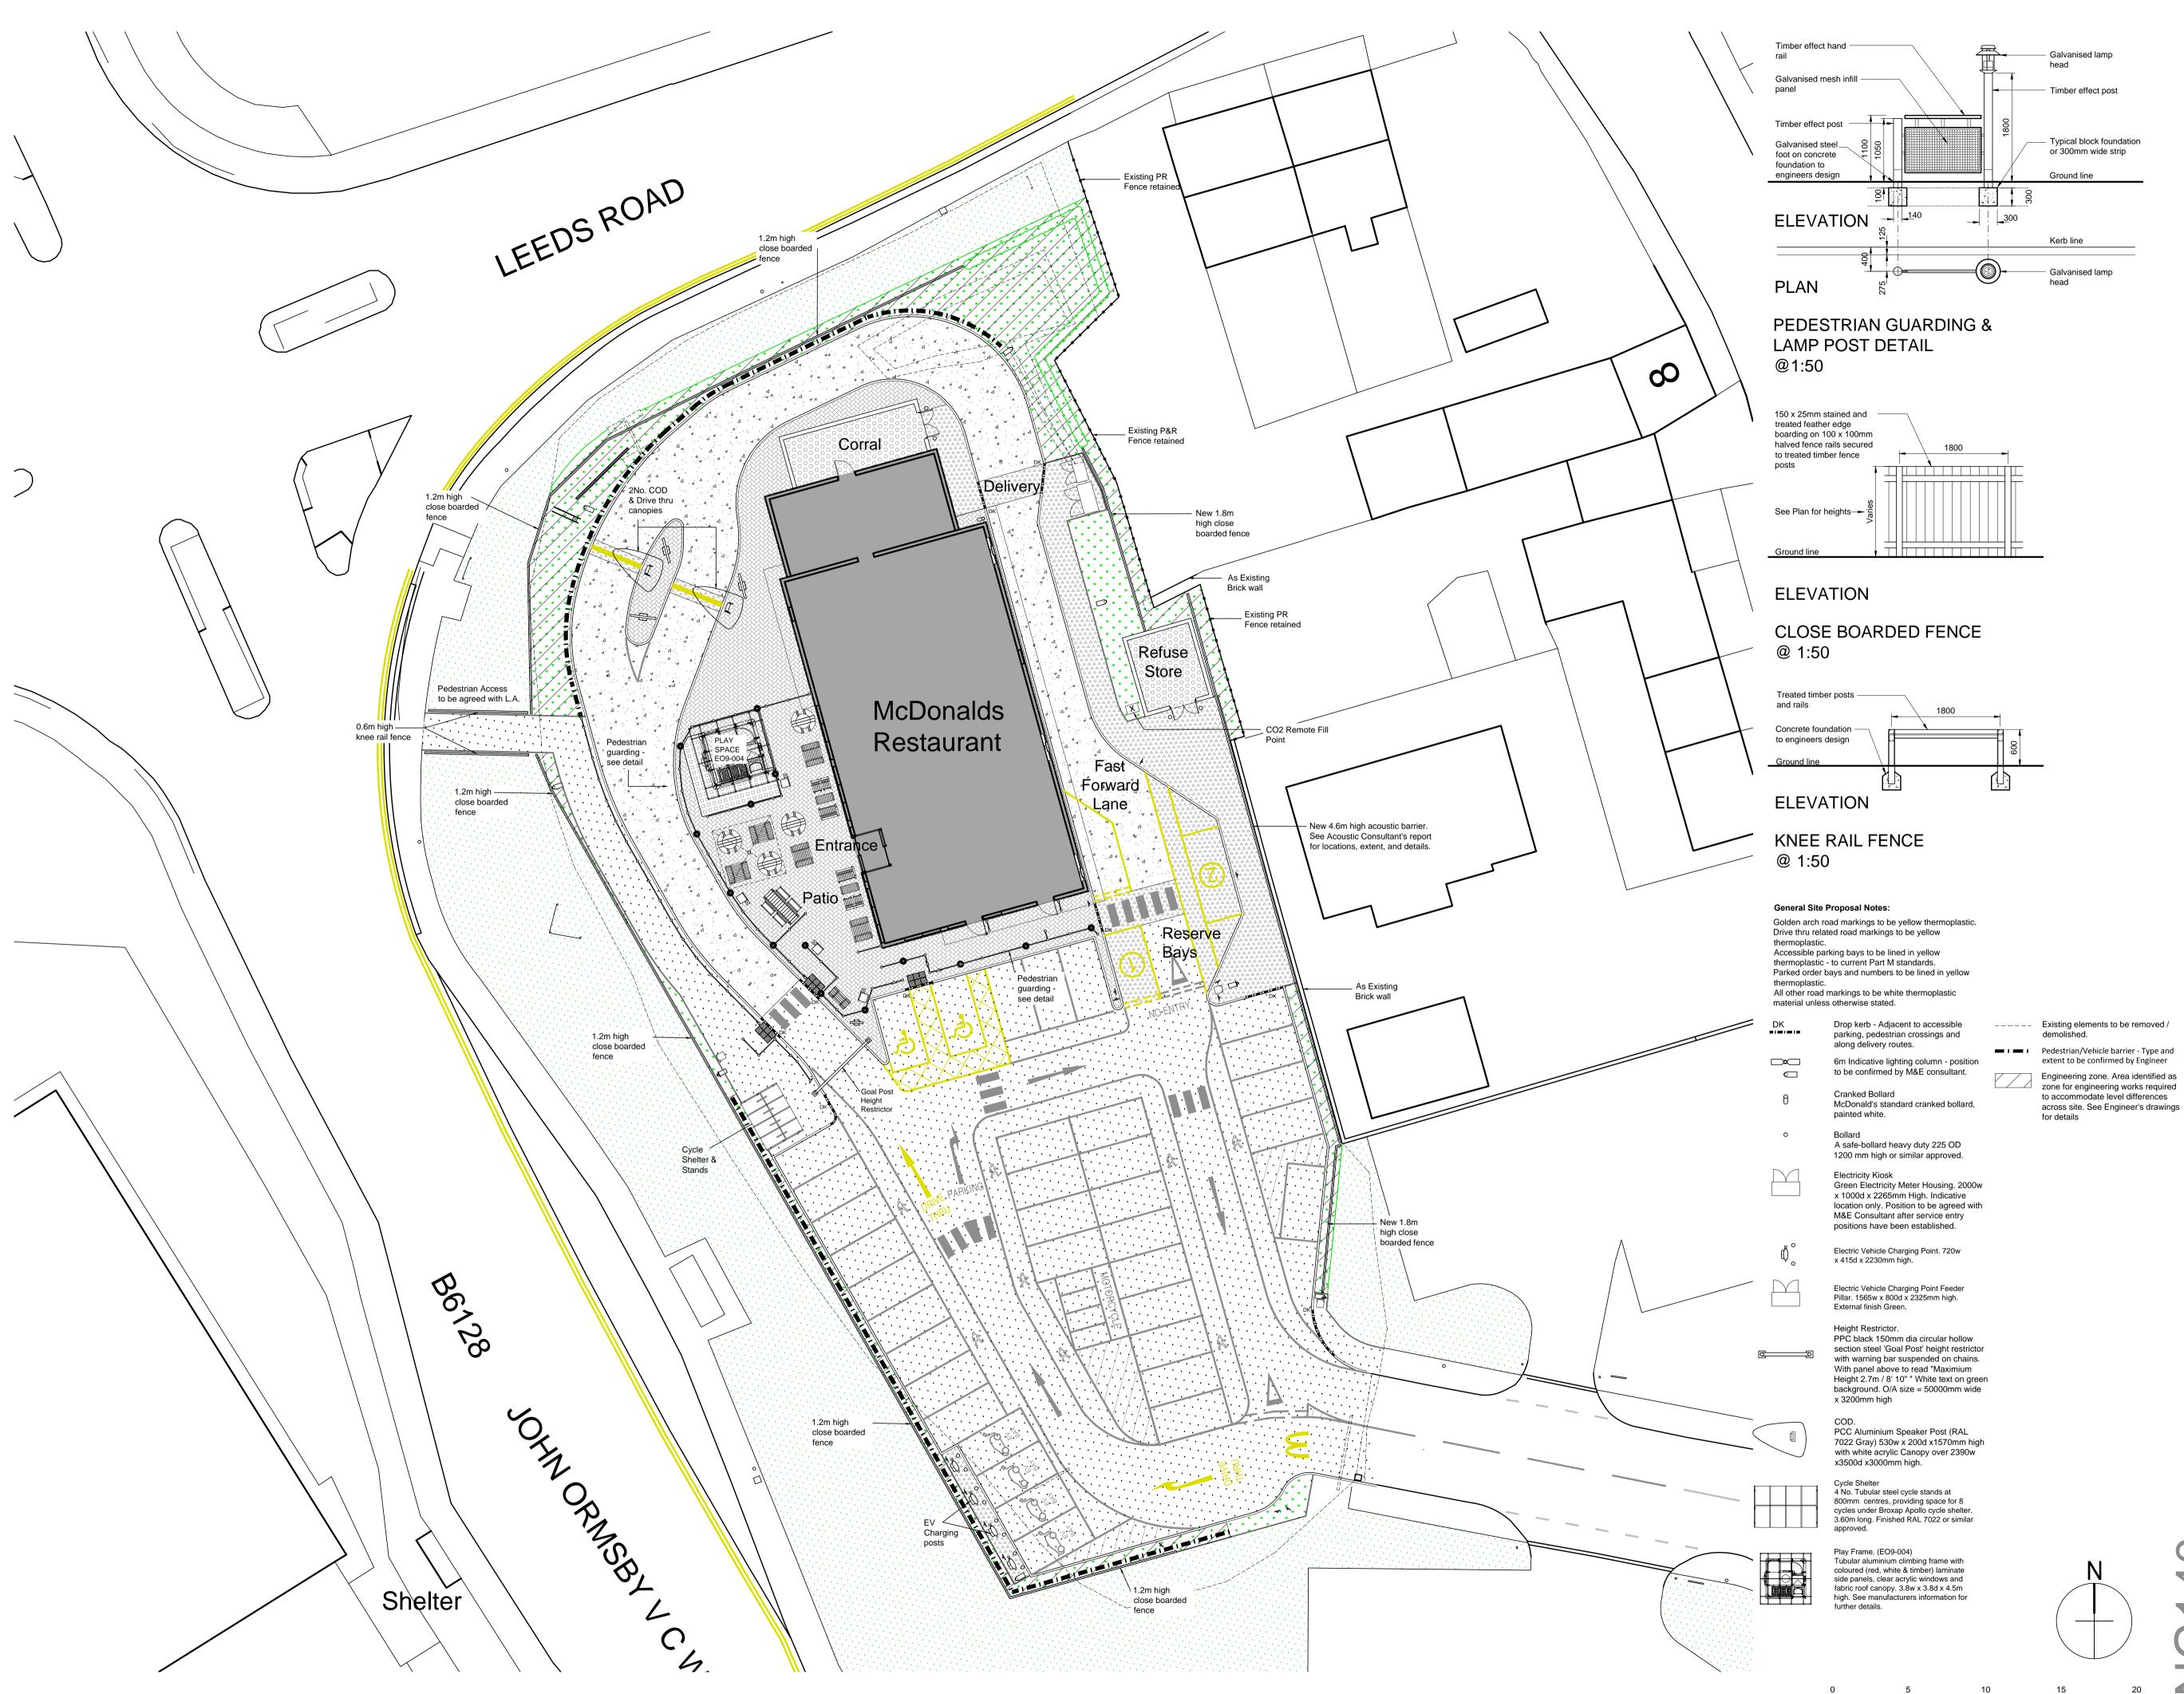

extent to be confirmed by Engineer Engineering zone. Area identified as to accommodate level differences across site. See Engineer's drawings 

as indicated.

lane.

route.

Notes: All drawings to be read in conjunction with all other drawings as noted on issue sheet. Proposed Site Finishes:

Tarmacadam - Car park and footpaths

Charcoal imprinted concrete - Drive thru

Charcoal brushed concrete - delivery

Safety floor - Min. 50mm thick wet pour bounded rubber to be confirmed

Soft landscaping - see drawing number

Existing areas of soft landscaping to

Marshalls 200 x 100mm Charcoal

Keyblok paving - Patio

Brushed concrete - Corral.

by the Project Manager.

...P007 for further details.

| · · · · · ·                                                  |
|--------------------------------------------------------------|
|                                                              |
|                                                              |
| $\begin{array}{c} & & & & \\ & & & & \\ & & & & \\ & & & & $ |
|                                                              |
|                                                              |
| <br>* *<br>* *<br>* *                                        |
|                                                              |

. . . . . .

be retained. Tactile blister paving.