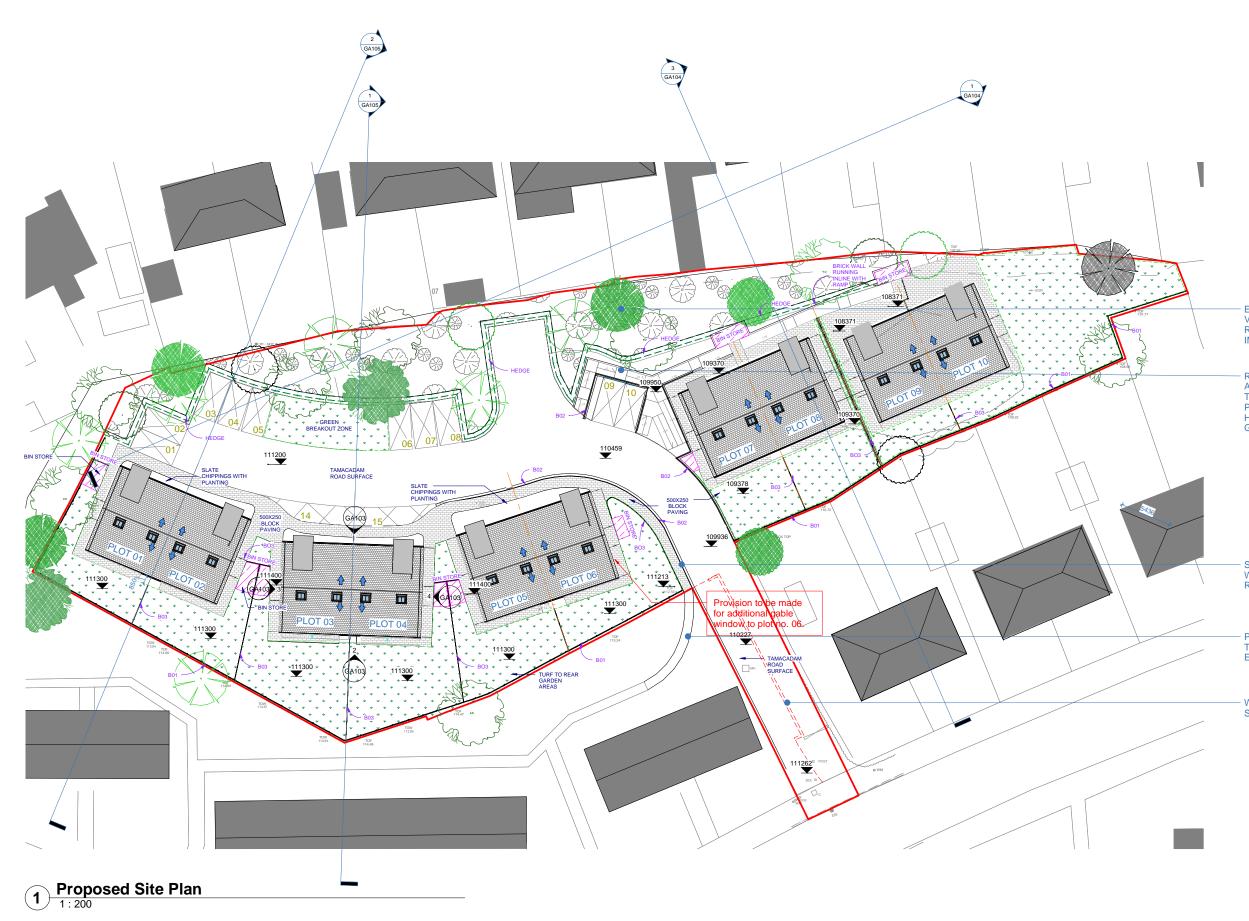

Kirklees Neighbourhood Housing (KNH)

ADDRESS Land off Fernside Avenue, Almondbury, Huddersfield

PROJECT TITLE PROPOSED RESIDENTIAL DEVELOPMENT

## DRAWING DETAILS

PROJECT NUMBER T - 0220.A

DRAWING NUMBER GA101

REV D

DRAWING TITLE Proposed Site Plan

SCALE (@ A1 [x2 for A3]) SCALL 10 1:200 DRAWN BY CHECKED BY AAI FA DATE JAN 2019

Purpose of Issue Planning

EXISTING DENSE VEGETATION TO BE RETAINED AND IMPROVED

RAMPS TO ACCOMODATE SITE TOPOGRAPHY & PROVIDE LIFETIME HOME SPEC GRADIENTS

STONE RETAINING WALL TO CONTOUR ROAD

PEDESTRIAN ACCESS TO BE LINKED ONTO EXISTING PATHS

WIDEN ACCES INTO SITE

Gross Site Area: 6,460sqm / 37,243sqf