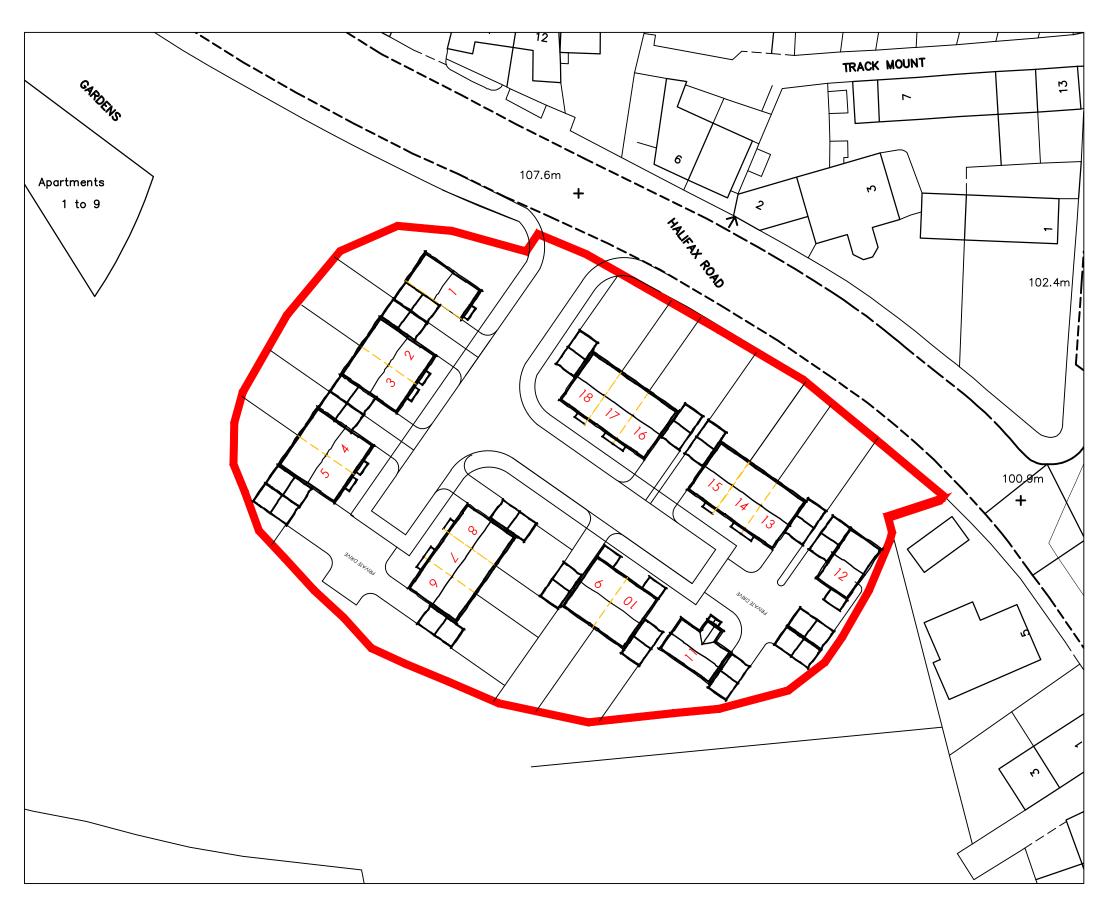

REV: DATE: DESCRIPTION: BY:

| Drawing Title: PROPOSED SITE PLAN                            |  |  | AP                | AF        |
|--------------------------------------------------------------|--|--|-------------------|-----------|
|                                                              |  |  | Drawn:            | Re        |
| Project Name:<br>LAND AT 5A THE GABLES HALIFAX ROAD DEWSBURY |  |  | Date:<br>FEB 2019 | Sca<br>1: |
| S.SMITH                                                      |  |  |                   |           |
| Client:                                                      |  |  |                   |           |