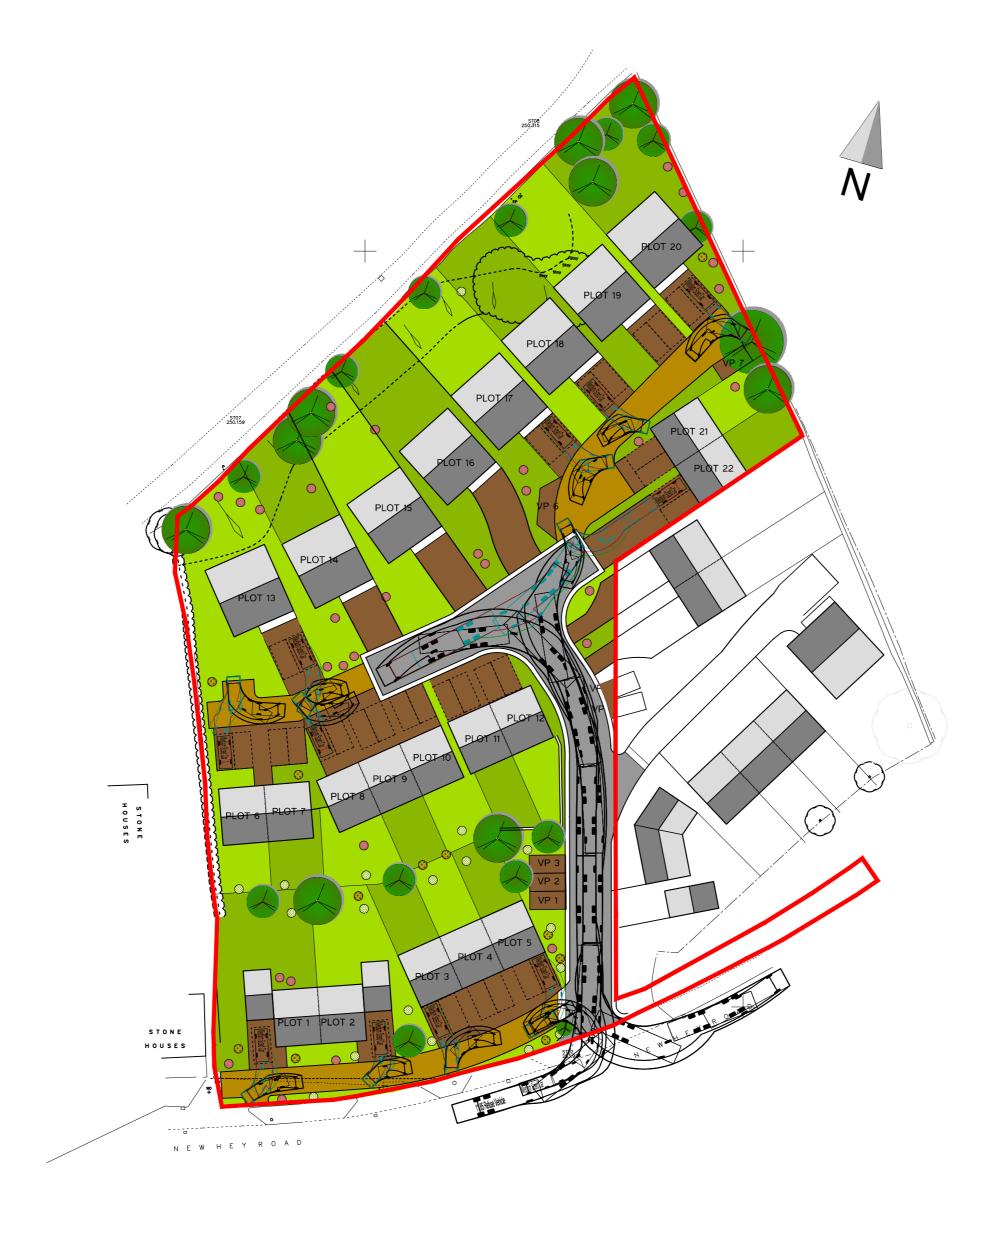

## acumen designers & architects

acumenarchitects.co.uk

01484 546000 Headrow House, Old Leeds Road, Huddersfield, HD1 1SG

HILLBROOK PRINTING INKS LTD. DIRECTORS PENSION SCHEME

JOB TITLE:

RESIDENTIAL DEVELOPMENT at FORMER GEES GARAGE OUTLANE, HUDDERSFIELD

DRAWING TITLE:

INDICATIVE SITE LAYOUT

| DRAWN: JF       | DATE: SEP '18     |
|-----------------|-------------------|
| CHECKED: JC     | SCALE: 1:500 @ A2 |
| DRAWING NUMBER: | 2554/1 - 02       |