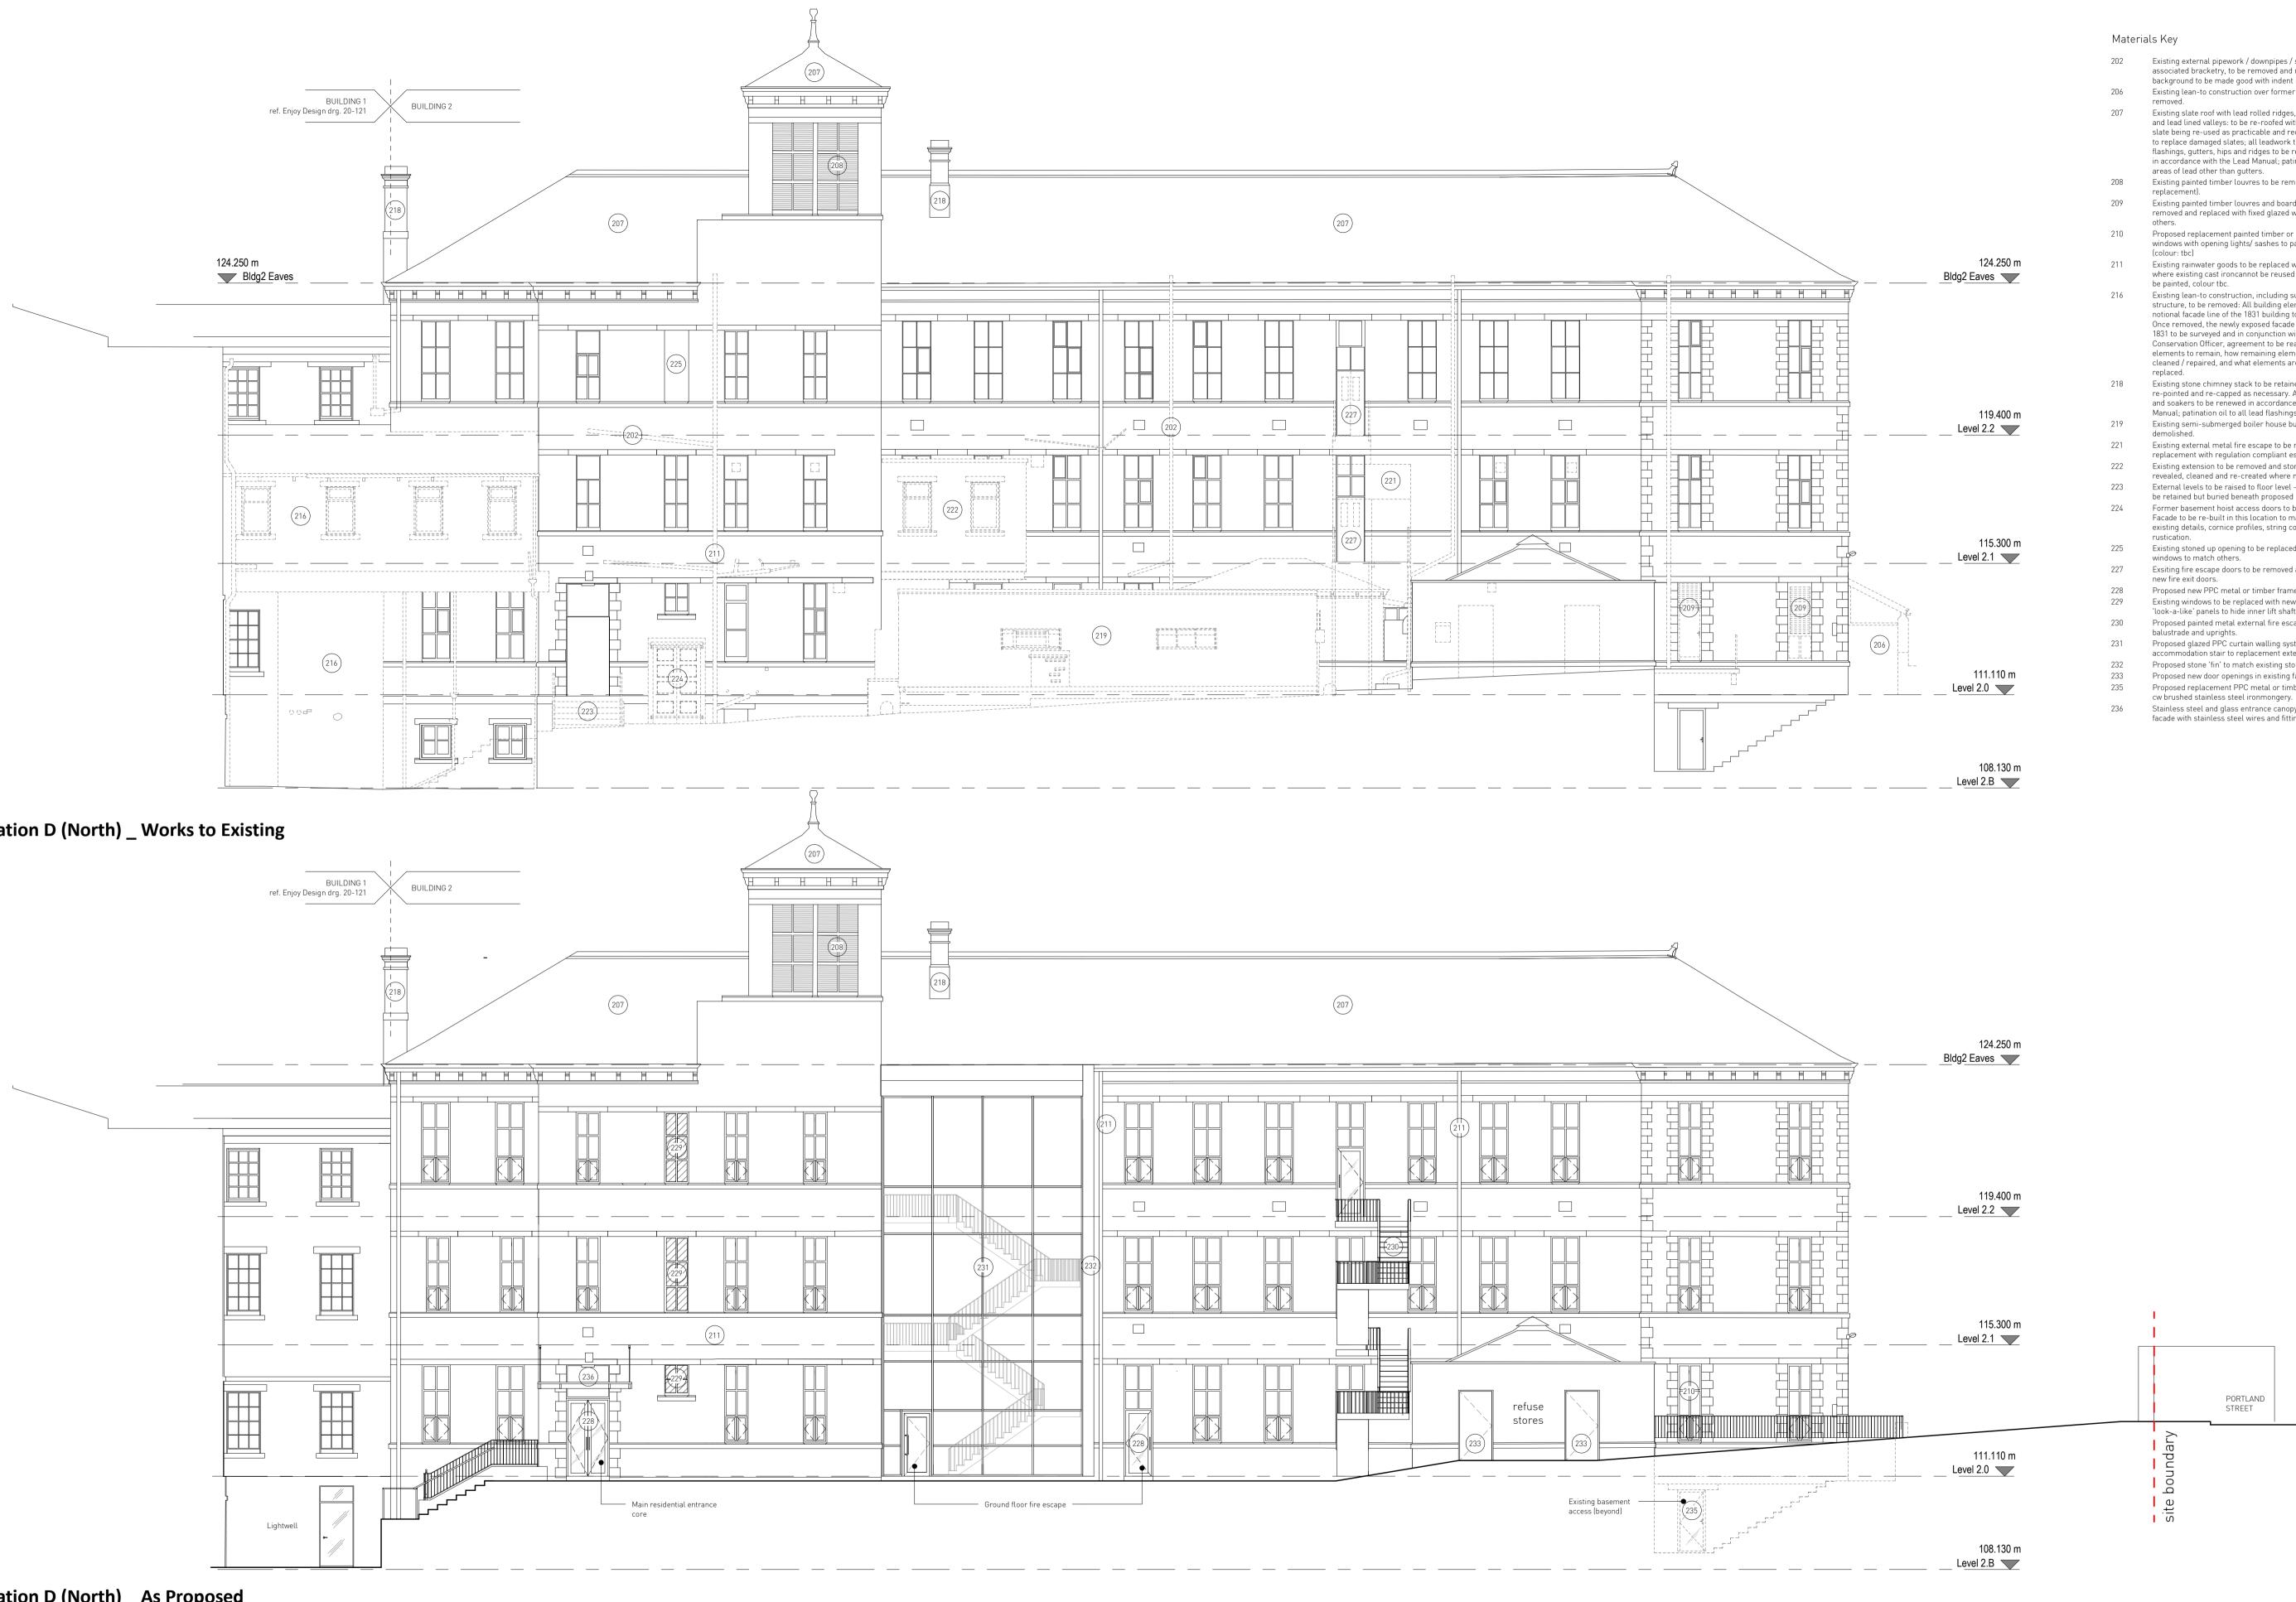

Building 2 \_ Elevation D (North) \_ Works to Existing 1:100

Building 2 \_ Elevation D (North) \_ As Proposed

| 1 : 100                                                                                                                                                                                                                                                                                                  | Notes. |
|----------------------------------------------------------------------------------------------------------------------------------------------------------------------------------------------------------------------------------------------------------------------------------------------------------|--------|
| 0 1 2 3 4 5m                                                                                                                                                                                                                                                                                             |        |
|                                                                                                                                                                                                                                                                                                          |        |
|                                                                                                                                                                                                                                                                                                          |        |
|                                                                                                                                                                                                                                                                                                          |        |
|                                                                                                                                                                                                                                                                                                          | -      |
| Contractor must verify all dimensions on site before commencing any work or shop drawings. If this drawing exceeds the quantities taken in any way the Architects are to be informed before the work is initiated. Only figured dimensions to be taken from this drawing. Do not scale off this drawing. |        |
| Drawings based on Ordnance Survey and / or existing record drawings - design and drawing content subject to Site Survey, Structural Survey, Site Investigations, Planning and Statutory Requirements and Approvals. Authorised reproduction from Ordnance Survey Map with permission of the              |        |
| Controller of Her Majesty's Stationery Office. Crown Copyright reserved. Enjoy Design Ltd.                                                                                                                                                                                                               |        |

|      |      |    |      |     | ROVAL   | TI |
|------|------|----|------|-----|---------|----|
|      |      |    |      |     | APPI    | L  |
| Rev. | Des. | Bv | Date | Ch. | Status: | W  |

Proposed replacement PPC metal or timber security doors cw brushed stainless steel ironmongery. Stainless steel and glass entrance canopy tied back to exrg