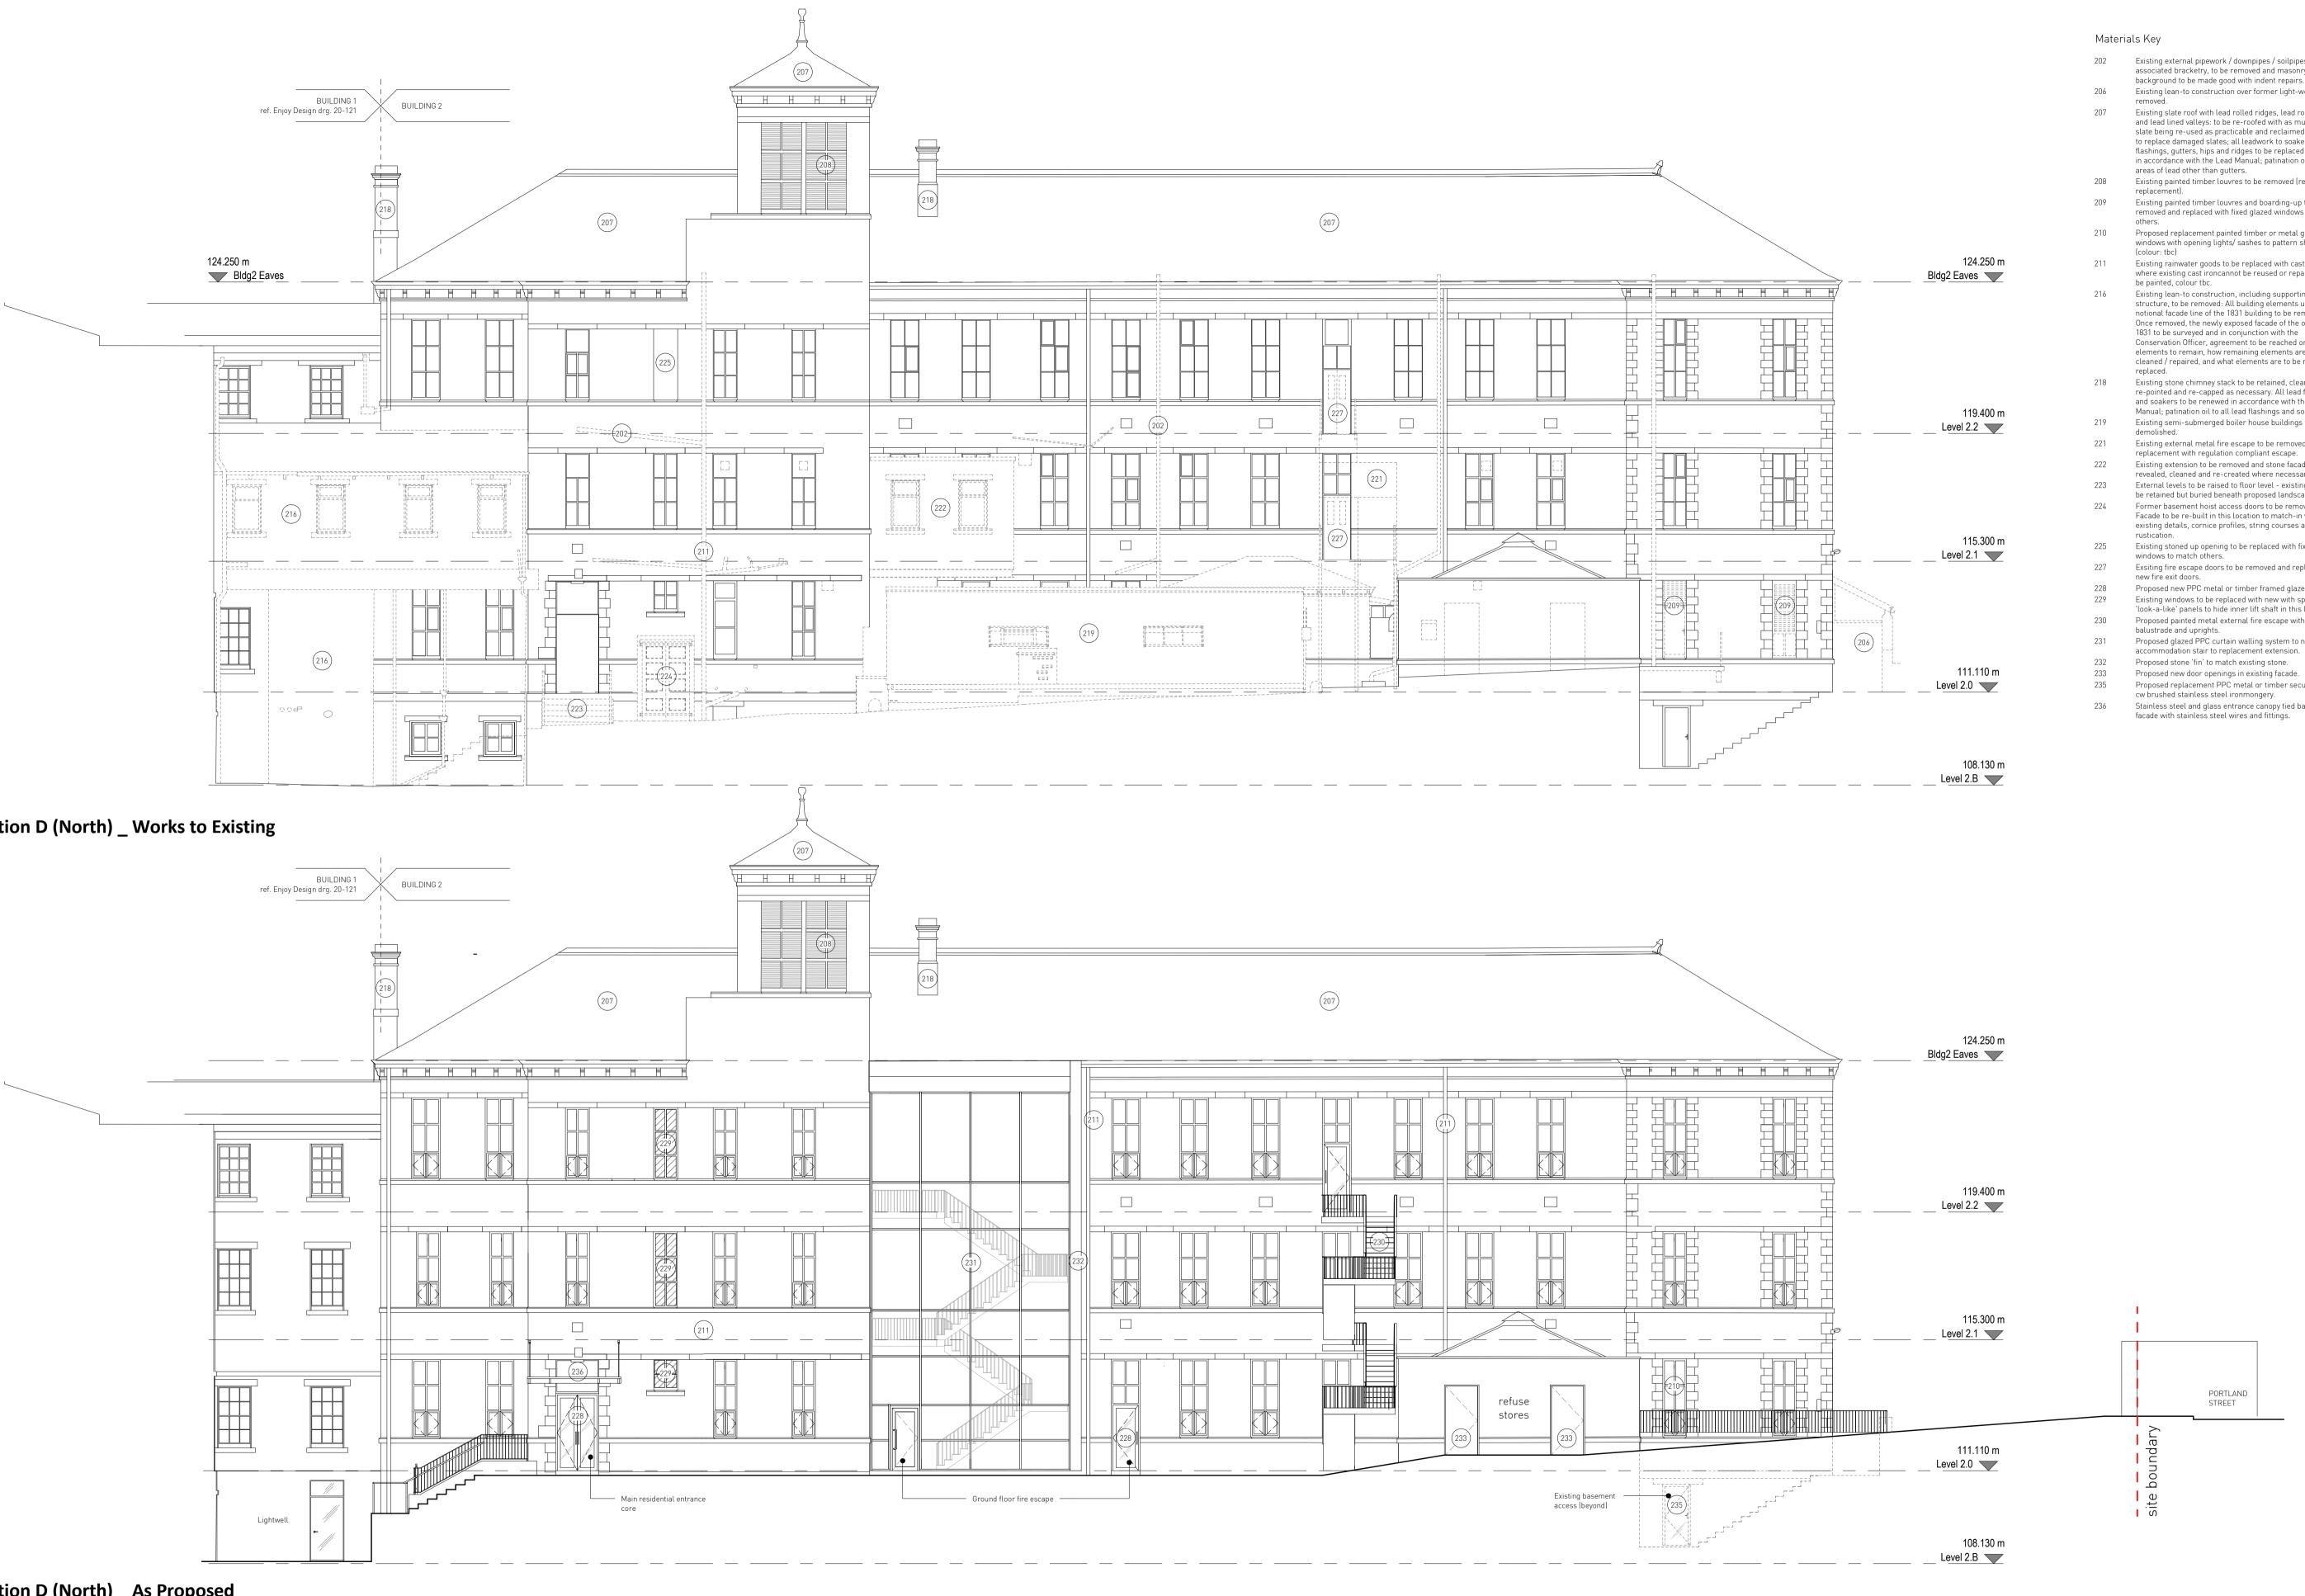

Building 2 \_ Elevation D (North) \_ Works to Existing 1:100

Building 2 \_ Elevation D (North) \_ As Proposed

| 1 : 100                                                                                                                                                                                                                                                                                                  | Notes. |
|----------------------------------------------------------------------------------------------------------------------------------------------------------------------------------------------------------------------------------------------------------------------------------------------------------|--------|
| 0 1 2 3 4 5m                                                                                                                                                                                                                                                                                             |        |
|                                                                                                                                                                                                                                                                                                          |        |
|                                                                                                                                                                                                                                                                                                          |        |
|                                                                                                                                                                                                                                                                                                          |        |
|                                                                                                                                                                                                                                                                                                          | -      |
| Contractor must verify all dimensions on site before commencing any work or shop drawings. If this drawing exceeds the quantities taken in any way the Architects are to be informed before the work is initiated. Only figured dimensions to be taken from this drawing. Do not scale off this drawing. |        |
| Drawings based on Ordnance Survey and / or existing record drawings - design and drawing content subject to Site Survey, Structural Survey, Site Investigations, Planning and Statutory Requirements and Approvals. Authorised reproduction from Ordnance Survey Map with permission of the              |        |
| Controller of Her Majesty's Stationery Office. Crown Copyright reserved. Enjoy Design Ltd.                                                                                                                                                                                                               |        |

|      |      |    |      |     | ROVAL   | TI |
|------|------|----|------|-----|---------|----|
|      |      |    |      |     | APPI    | L  |
| Rev. | Des. | Bv | Date | Ch. | Status: | W  |

Proposed replacement PPC metal or timber security doors cw brushed stainless steel ironmongery. Stainless steel and glass entrance canopy tied back to exrg