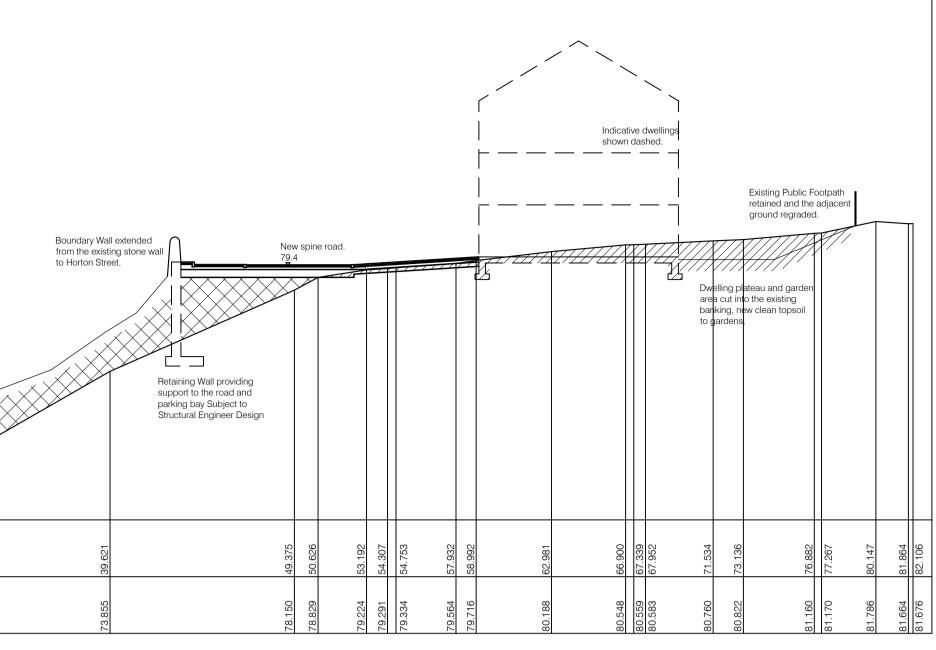

| Section 5                                          |        |        |       |        |                                 |        |                  |                  |        |        |        |  |
|----------------------------------------------------|--------|--------|-------|--------|---------------------------------|--------|------------------|------------------|--------|--------|--------|--|
|                                                    |        |        |       |        | Existing banking<br>unaffected. |        |                  |                  |        |        |        |  |
| Vt Scale 1:100<br>Hz Scale 1:200<br>▽ Datum 66.00m |        |        |       |        |                                 |        |                  |                  |        |        |        |  |
| Chainage                                           | 0.000  | 3.636  | 4.605 | 6.672  | 11.779                          | 18.653 | 19.248<br>22.321 | 24.024<br>24.617 | 25.836 | 26.965 | 29.875 |  |
| Ground Level                                       | 75.125 | 75.229 |       | 74.152 |                                 |        | 66.470<br>66.329 |                  |        |        |        |  |