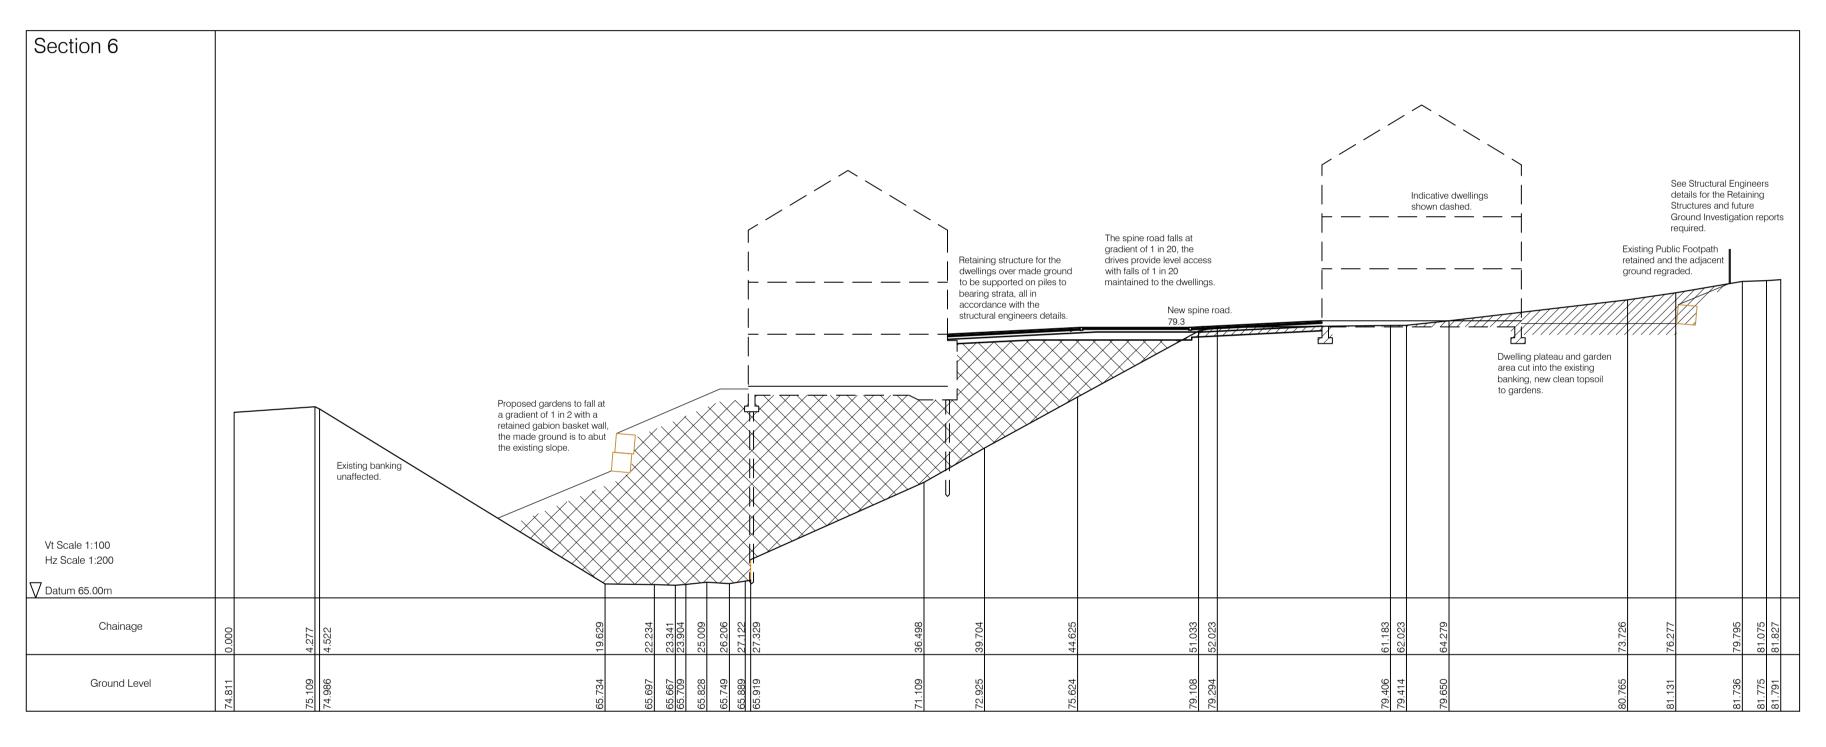

| Section 5                                          |        |        |       |        |                                 |        |                  |                  |        |        |        |  |
|----------------------------------------------------|--------|--------|-------|--------|---------------------------------|--------|------------------|------------------|--------|--------|--------|--|
|                                                    |        |        |       |        | Existing banking<br>unaffected. |        |                  |                  |        |        |        |  |
| Vt Scale 1:100<br>Hz Scale 1:200<br>▽ Datum 66.00m |        |        |       |        |                                 |        |                  |                  |        |        |        |  |
| Chainage                                           | 0.000  | 3.636  | 4.605 | 6.672  | 11.779                          | 18.653 | 19.248<br>22.321 | 24.024<br>24.617 | 25.836 | 26.965 | 29.875 |  |
| Ground Level                                       | 75.125 | 75.229 |       | 74.152 |                                 |        | 66.470<br>66.329 |                  |        |        |        |  |