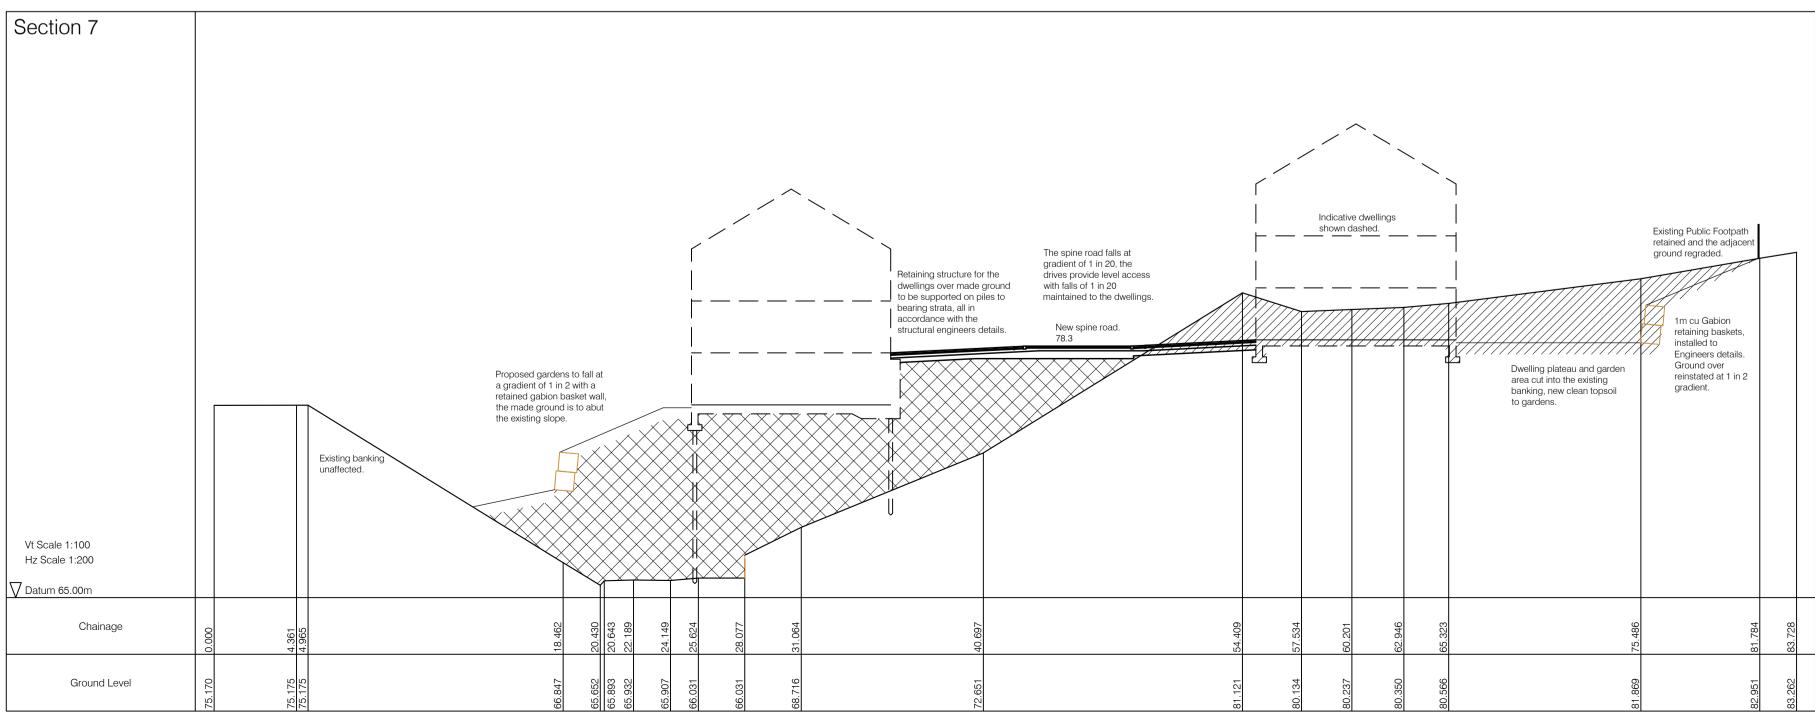

| Section 5                                          |        |        |       |        |                                 |        |                  |                  |        |        |        |  |
|----------------------------------------------------|--------|--------|-------|--------|---------------------------------|--------|------------------|------------------|--------|--------|--------|--|
|                                                    |        |        |       |        | Existing banking<br>unaffected. |        |                  |                  |        |        |        |  |
| Vt Scale 1:100<br>Hz Scale 1:200<br>▽ Datum 66.00m |        |        |       |        |                                 |        |                  |                  |        |        |        |  |
| Chainage                                           | 0.000  | 3.636  | 4.605 | 6.672  | 11.779                          | 18.653 | 19.248<br>22.321 | 24.024<br>24.617 | 25.836 | 26.965 | 29.875 |  |
| Ground Level                                       | 75.125 | 75.229 |       | 74.152 |                                 |        | 66.470<br>66.329 |                  |        |        |        |  |