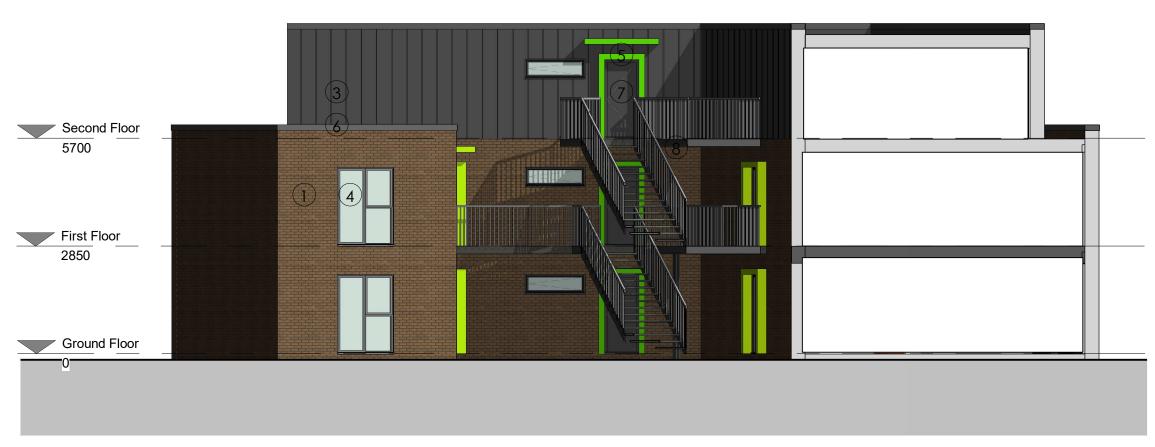

Courtyard Elevation North

Courtyard Elevation South

- Facing brickwork
- 2) Brickwork recess
- (3) Metal standing seam
- (4) Grey double glazed windows
- (5) Pressed metal surround
- 6 Pressed metal flashing
- 7 Grey door
- 8) Deck access with timber balustrades