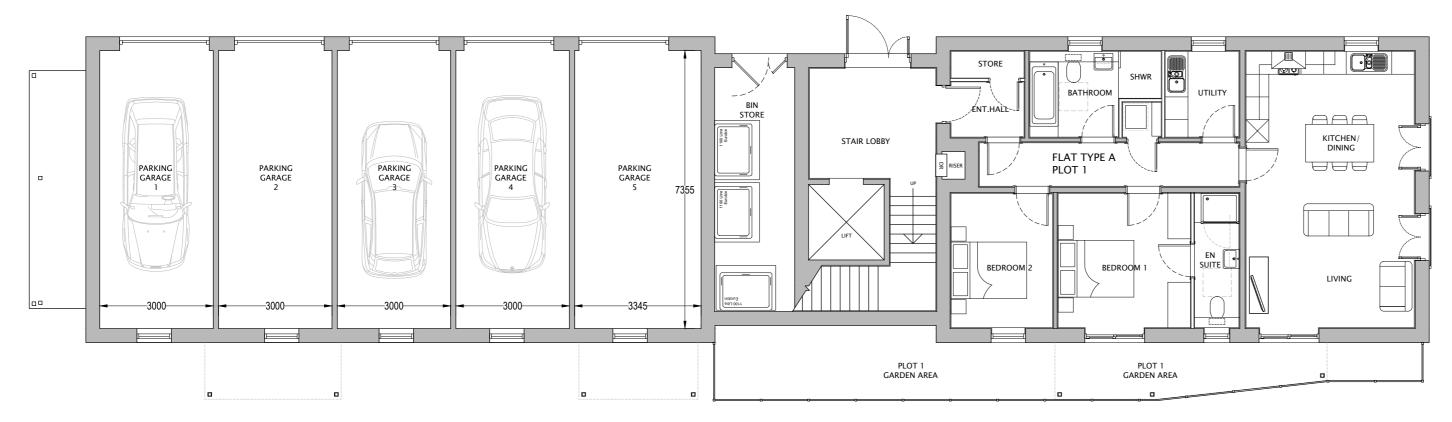

SECOND FLOOR LAYOUT

FIRST FLOOR LAYOUT

**GROUND FLOOR LAYOUT** 

CLIENT: DARREN SMITH HOMES

PROJECT: FORMER LIDL SITE STATION ROAD, MIRFIELD DRAWING: APARTMENT BLOCK A FLOOR PLANS

14 MARINER COURT / CALDER PARK / WAKEFIELD / WF4 3FL