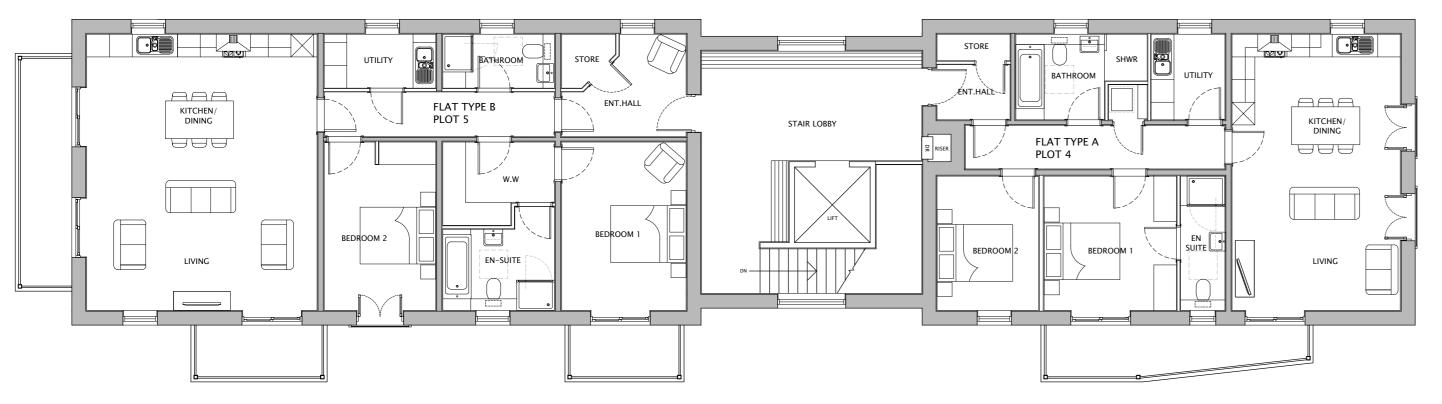

SECOND FLOOR LAYOUT

FIRST FLOOR LAYOUT

**GROUND FLOOR LAYOUT** 

CLIENT: DARREN SMITH HOMES

PROJECT: FORMER LIDL SITE STATION ROAD, MIRFIELD DRAWING: APARTMENT BLOCK A FLOOR PLANS

14 MARINER COURT / CALDER PARK / WAKEFIELD / WF4 3FL