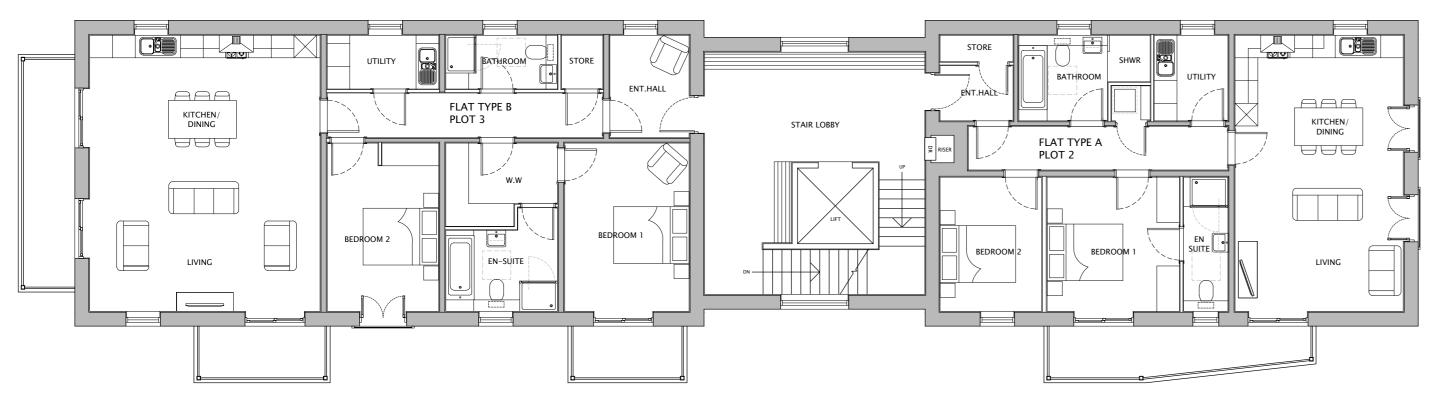

SECOND FLOOR LAYOUT

FIRST FLOOR LAYOUT

**GROUND FLOOR LAYOUT** 

CLIENT: DARREN SMITH HOMES

PROJECT: FORMER LIDL SITE STATION ROAD, MIRFIELD DRAWING: APARTMENT BLOCK A FLOOR PLANS

14 MARINER COURT / CALDER PARK / WAKEFIELD / WF4 3FL