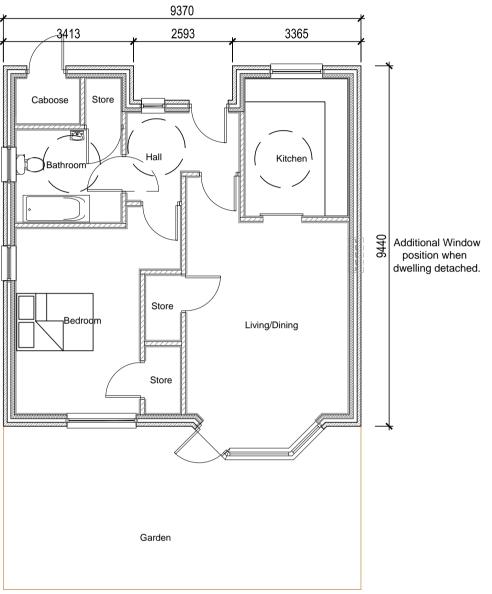

## S1 GROUND FLOOR 72 sqm

| ACORN<br>ARCHITECTURAL<br>P.O.Box 25<br>Brighouse<br>HD6 1XJ<br>Telephone: 01484 712820<br>Fax : 01484 400966 |               |
|---------------------------------------------------------------------------------------------------------------|---------------|
| CLIENT:-                                                                                                      |               |
| Wm Younger                                                                                                    | BUILT<br>WITH |
| Developments Ltd                                                                                              | CARE          |
| status:-<br>Planning.                                                                                         |               |
| Storthes Hall.                                                                                                |               |
| Plans & Elevations.                                                                                           |               |
| House Type S1 (Type                                                                                           | 1-3).         |
| scale:- 1:100 @ A1. date:- 30.11.                                                                             | 09.           |
| DRAWN:- CHECKED:-                                                                                             |               |
| CONTRACT:- CAT:- DRG:- REV                                                                                    |               |

## S1 GROUND FLOOR 72 sqm

| ACORN<br>ARCHIT<br>P.O.Box 25<br>Brighouse<br>HD6 1XJ<br>Telephone: 01484<br>Fax : 01484 | 712820 | URAI      |               |
|------------------------------------------------------------------------------------------|--------|-----------|---------------|
| CLIENT:-                                                                                 |        |           |               |
| Wm Younger                                                                               |        |           | BUILT<br>WITH |
| Developments Lt                                                                          | d      |           | CARE          |
| status:-<br>Planning.                                                                    |        |           |               |
| Storthes F                                                                               | lall.  |           |               |
| Plans & E                                                                                | levati | ons.      |               |
| House Typ                                                                                | pe S1  | (Тур      | e 4-6).       |
| scale: 1:100 @ A1.                                                                       |        | date:- 30 | .11.09.       |
| DRAWN:-                                                                                  |        | CHECKED:- |               |
| contract:-                                                                               | CAT:-  | DRG:-     | REV:-         |

## S1 GROUND FLOOR 72 sqm

| ACORN<br>ARCHIT<br>P.O.Box 25<br>Brighouse<br>HD6 1XJ<br>Telephone: 01484<br>Fax : 01484 | 712820 | URAI      |               |
|------------------------------------------------------------------------------------------|--------|-----------|---------------|
| CLIENT:-                                                                                 |        |           |               |
| Wm Younger                                                                               |        |           | BUILT<br>WITH |
| Developments Lt                                                                          | d      |           | CARE          |
| status:-<br>Planning.                                                                    |        |           |               |
| Storthes F                                                                               | lall.  |           |               |
| Plans & E                                                                                | levati | ons.      |               |
| House Ty                                                                                 | pe S1  | (Тур      | e 7-9).       |
| scale:- 1:100 @ A1.                                                                      |        | DATE:- 30 | .11.09.       |
| DRAWN:-                                                                                  |        | CHECKED:- |               |
| CONTRACT:-                                                                               | CAT:-  | DRG:-     | REV:-         |