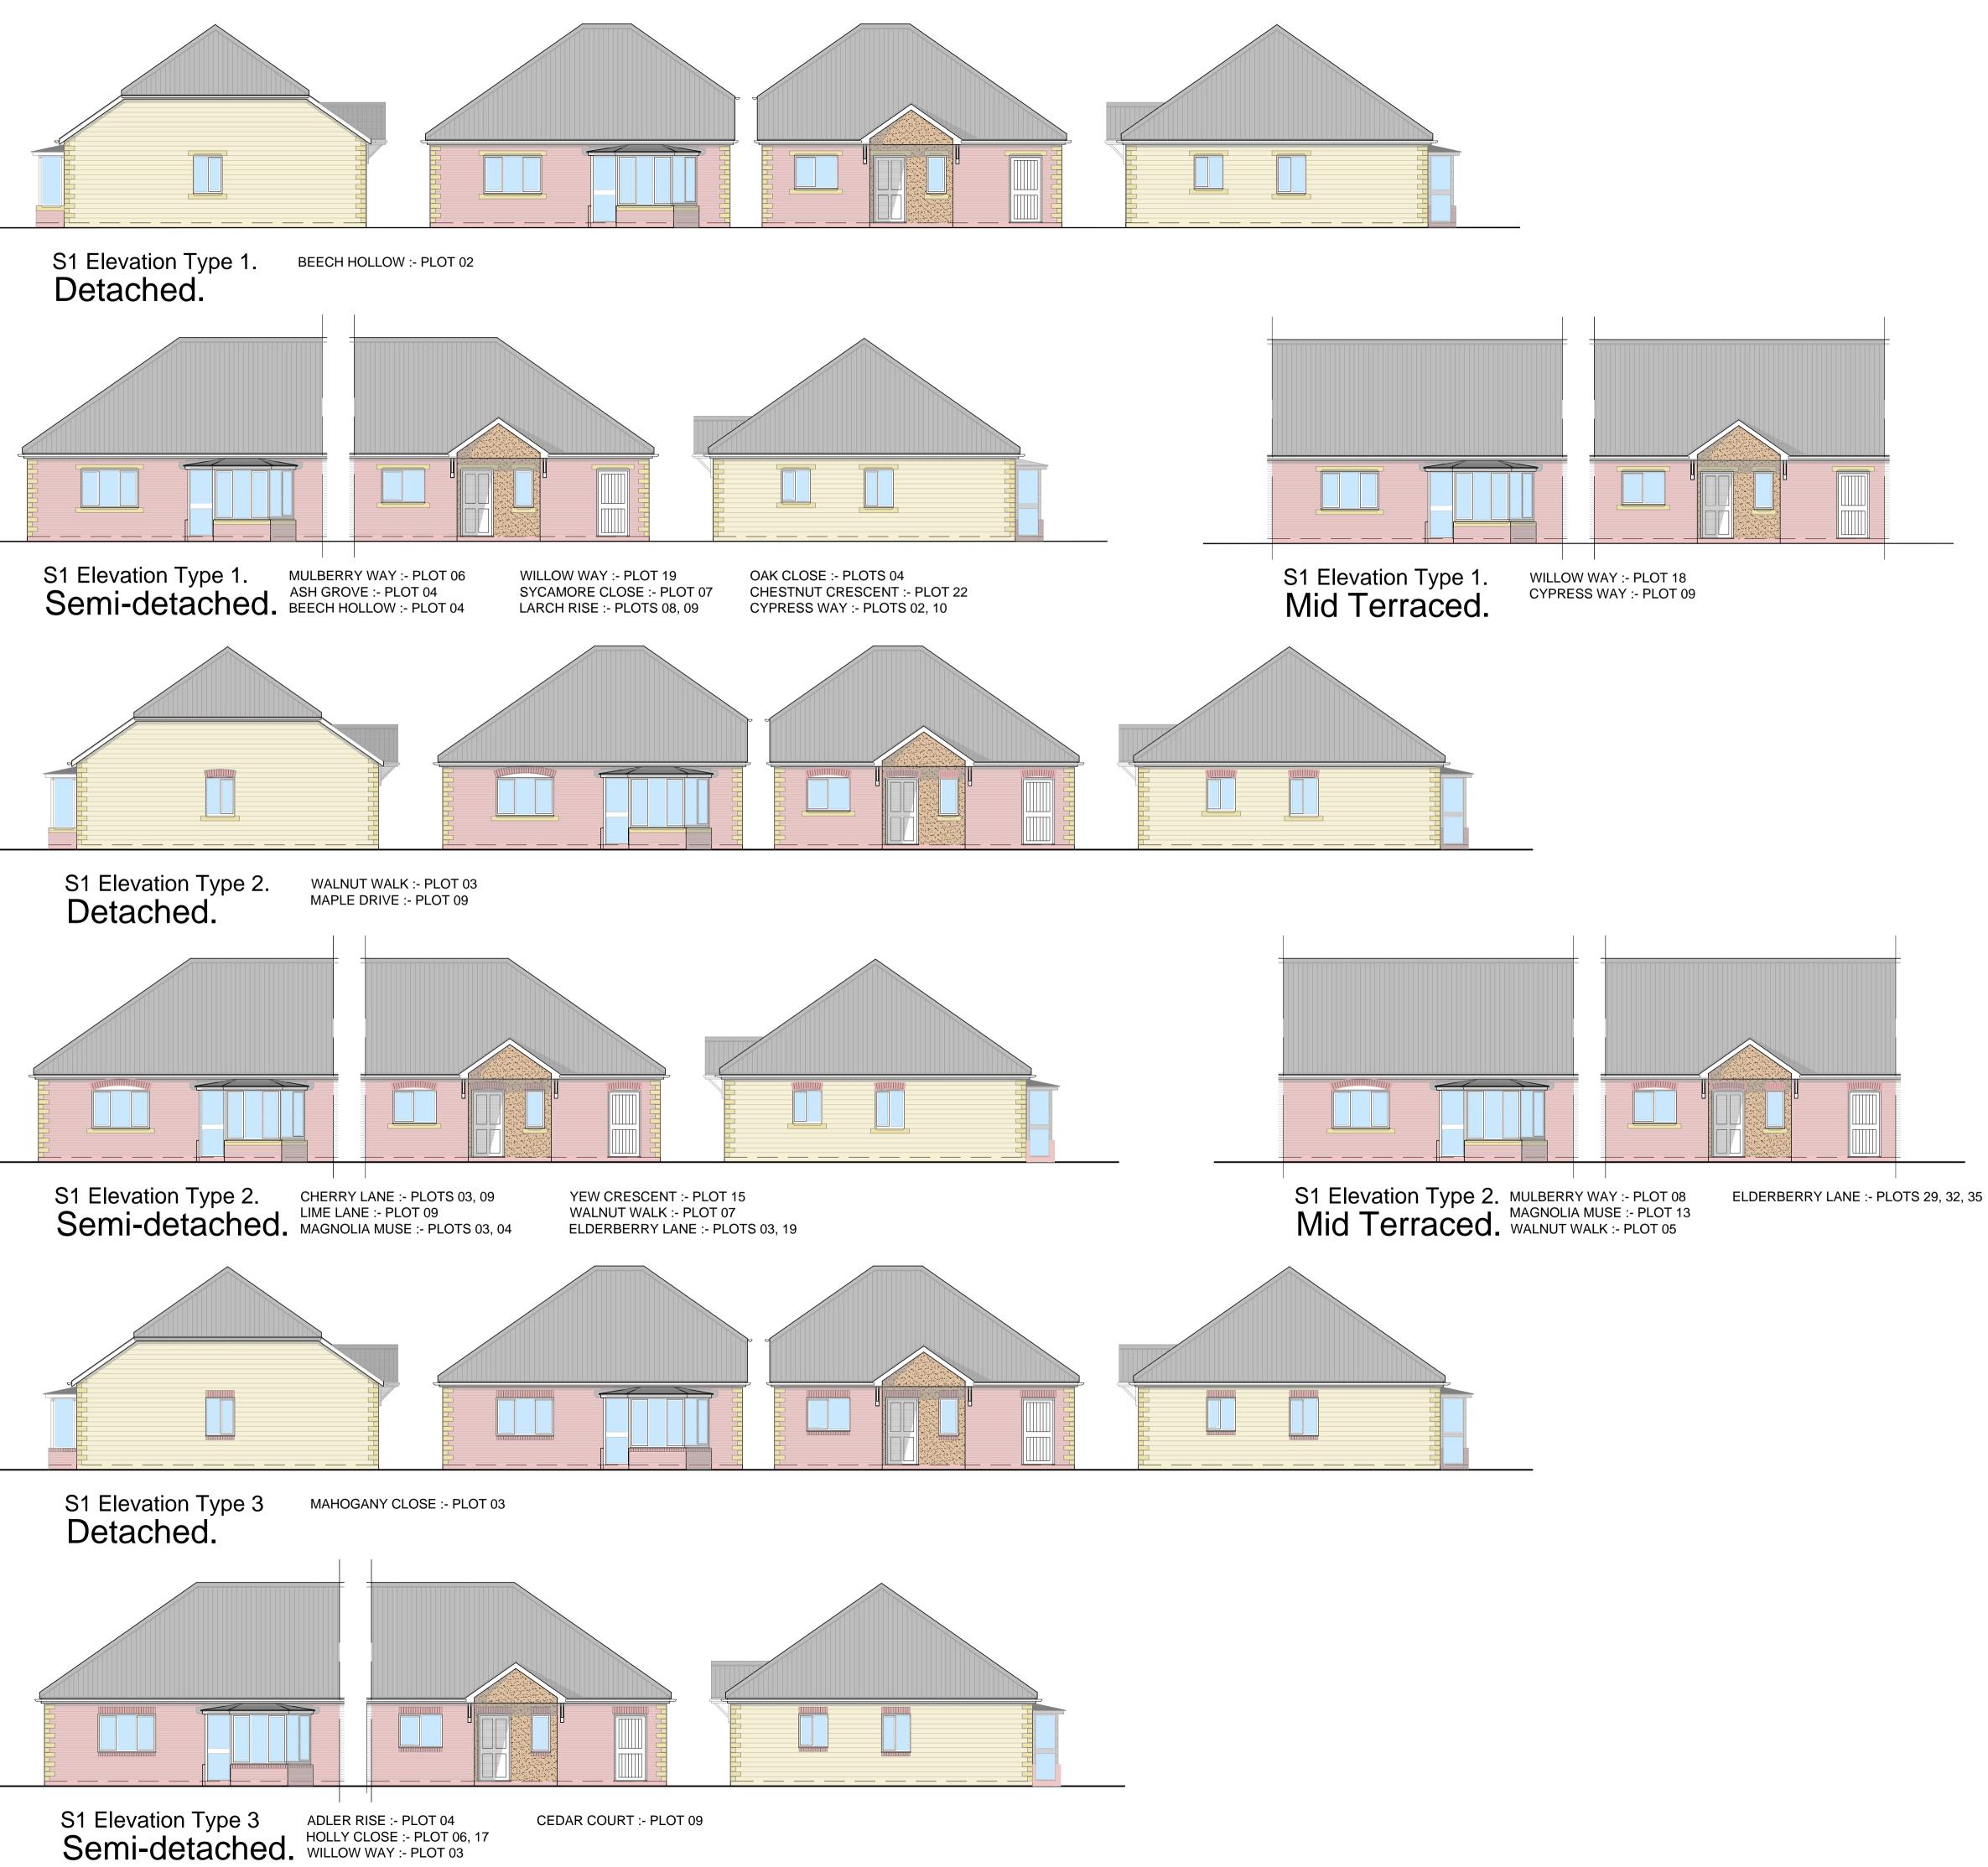

## S1 GROUND FLOOR 72 sqm

| ACORN<br>ARCHITECTURAL<br>P.O.Box 25<br>Brighouse<br>HD6 1XJ<br>Telephone: 01484 712820<br>Fax : 01484 400966 |               |
|---------------------------------------------------------------------------------------------------------------|---------------|
| CLIENT:-                                                                                                      |               |
| Wm Younger                                                                                                    | BUILT<br>WITH |
| Developments Ltd                                                                                              | CARE          |
| status:-<br>Planning.                                                                                         |               |
| Storthes Hall.                                                                                                |               |
| Plans & Elevations.                                                                                           |               |
| House Type S1 (Type                                                                                           | 1-3).         |
| scale:- 1:100 @ A1. date:- 30.11.                                                                             | 09.           |
| DRAWN:- CHECKED:-                                                                                             |               |
| CONTRACT:- CAT:- DRG:- REV                                                                                    |               |