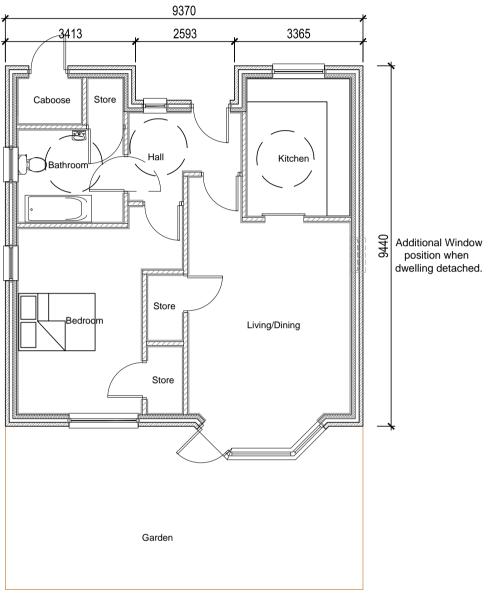

## S1 GROUND FLOOR 72 sqm

| ACORN<br>ARCHITECTURAL<br>P.O.Box 25<br>Brighouse<br>HD6 1XJ<br>Telephone: 01484 712820<br>Fax : 01484 400966 |               |
|---------------------------------------------------------------------------------------------------------------|---------------|
| CLIENT:-                                                                                                      |               |
| Wm Younger                                                                                                    | BUILT<br>WITH |
| Developments Ltd                                                                                              | CARE          |
| status:-<br>Planning.                                                                                         |               |
| Storthes Hall.                                                                                                |               |
| Plans & Elevations.                                                                                           |               |
| House Type S1 (Type                                                                                           | 1-3).         |
| scale:- 1:100 @ A1. date:- 30.11.                                                                             | 09.           |
| DRAWN:- CHECKED:-                                                                                             |               |
| CONTRACT:- CAT:- DRG:- REV                                                                                    |               |