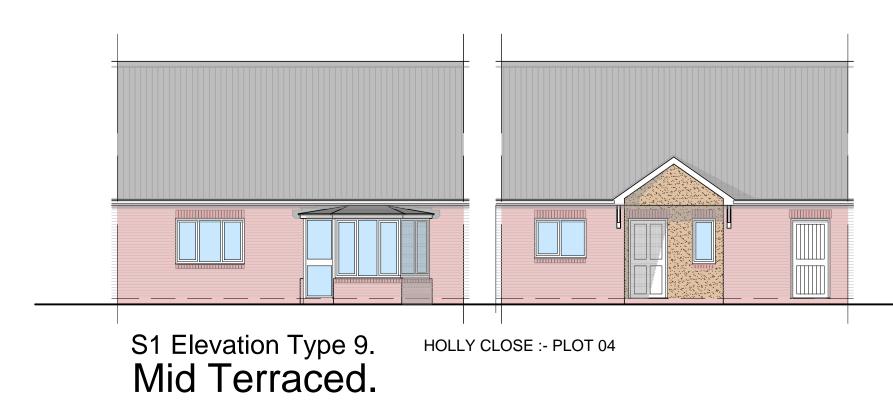

## S1 GROUND FLOOR 72 sqm

| ACORN<br>ARCHIT<br>P.O.Box 25<br>Brighouse<br>HD6 1XJ<br>Telephone: 01484<br>Fax : 01484 | 712820 | URAI      |               |
|------------------------------------------------------------------------------------------|--------|-----------|---------------|
| CLIENT:-                                                                                 |        |           |               |
| Wm Younger                                                                               |        |           | BUILT<br>WITH |
| Developments Lt                                                                          | d      |           | CARE          |
| status:-<br>Planning.                                                                    |        |           |               |
| Storthes F                                                                               | lall.  |           |               |
| Plans & E                                                                                | levati | ons.      |               |
| House Ty                                                                                 | pe S1  | (Тур      | e 7-9).       |
| scale:- 1:100 @ A1.                                                                      |        | DATE:- 30 | .11.09.       |
| DRAWN:-                                                                                  |        | CHECKED:- |               |
| CONTRACT:-                                                                               | CAT:-  | DRG:-     | REV:-         |