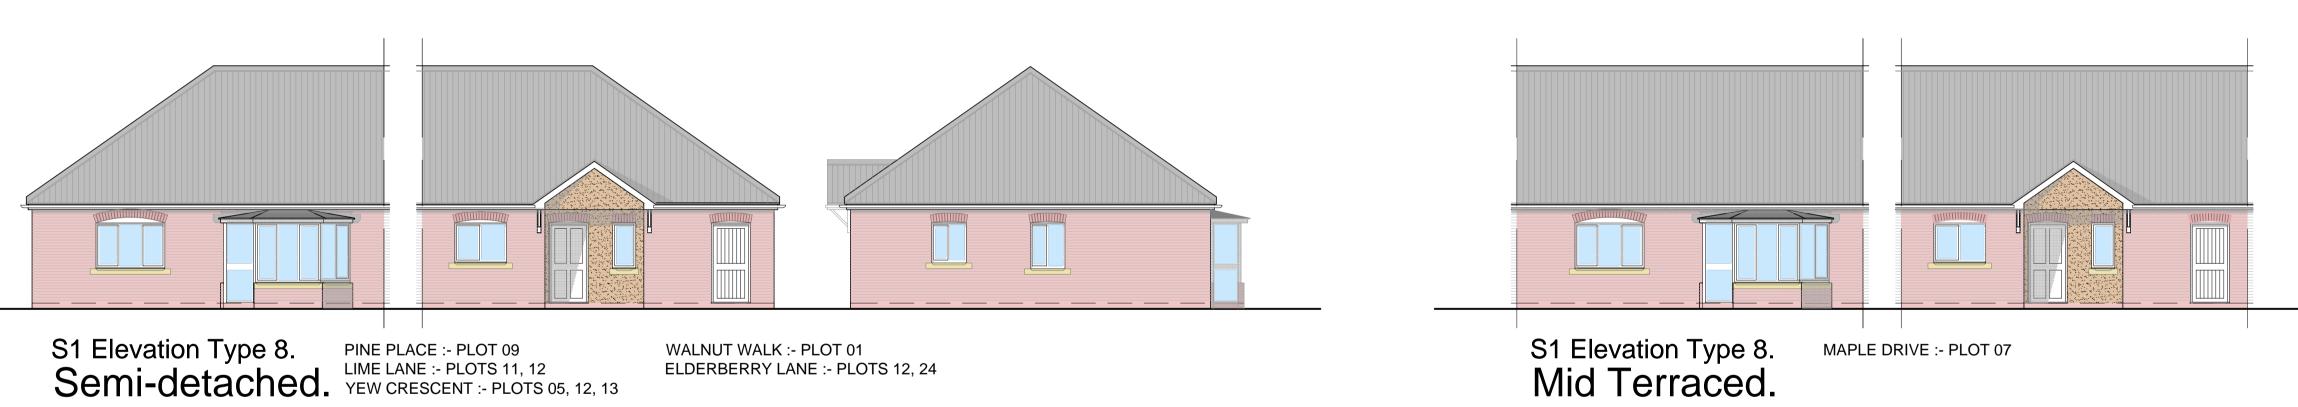

S1 Elevation Type 7. Semi-detached. ELM CLOSE :- PLOT 06 BEECH HOLLOW :- PLOTS 16, 18 SYCAMORE CLOSE :- PLOT 08

LARCH RISE :- PLOT 06 CHESTNUT CRESCENT :- PLOTS 01, 10

WALNUT WALK :- PLOT 01 ELDERBERRY LANE :- PLOTS 12, 24