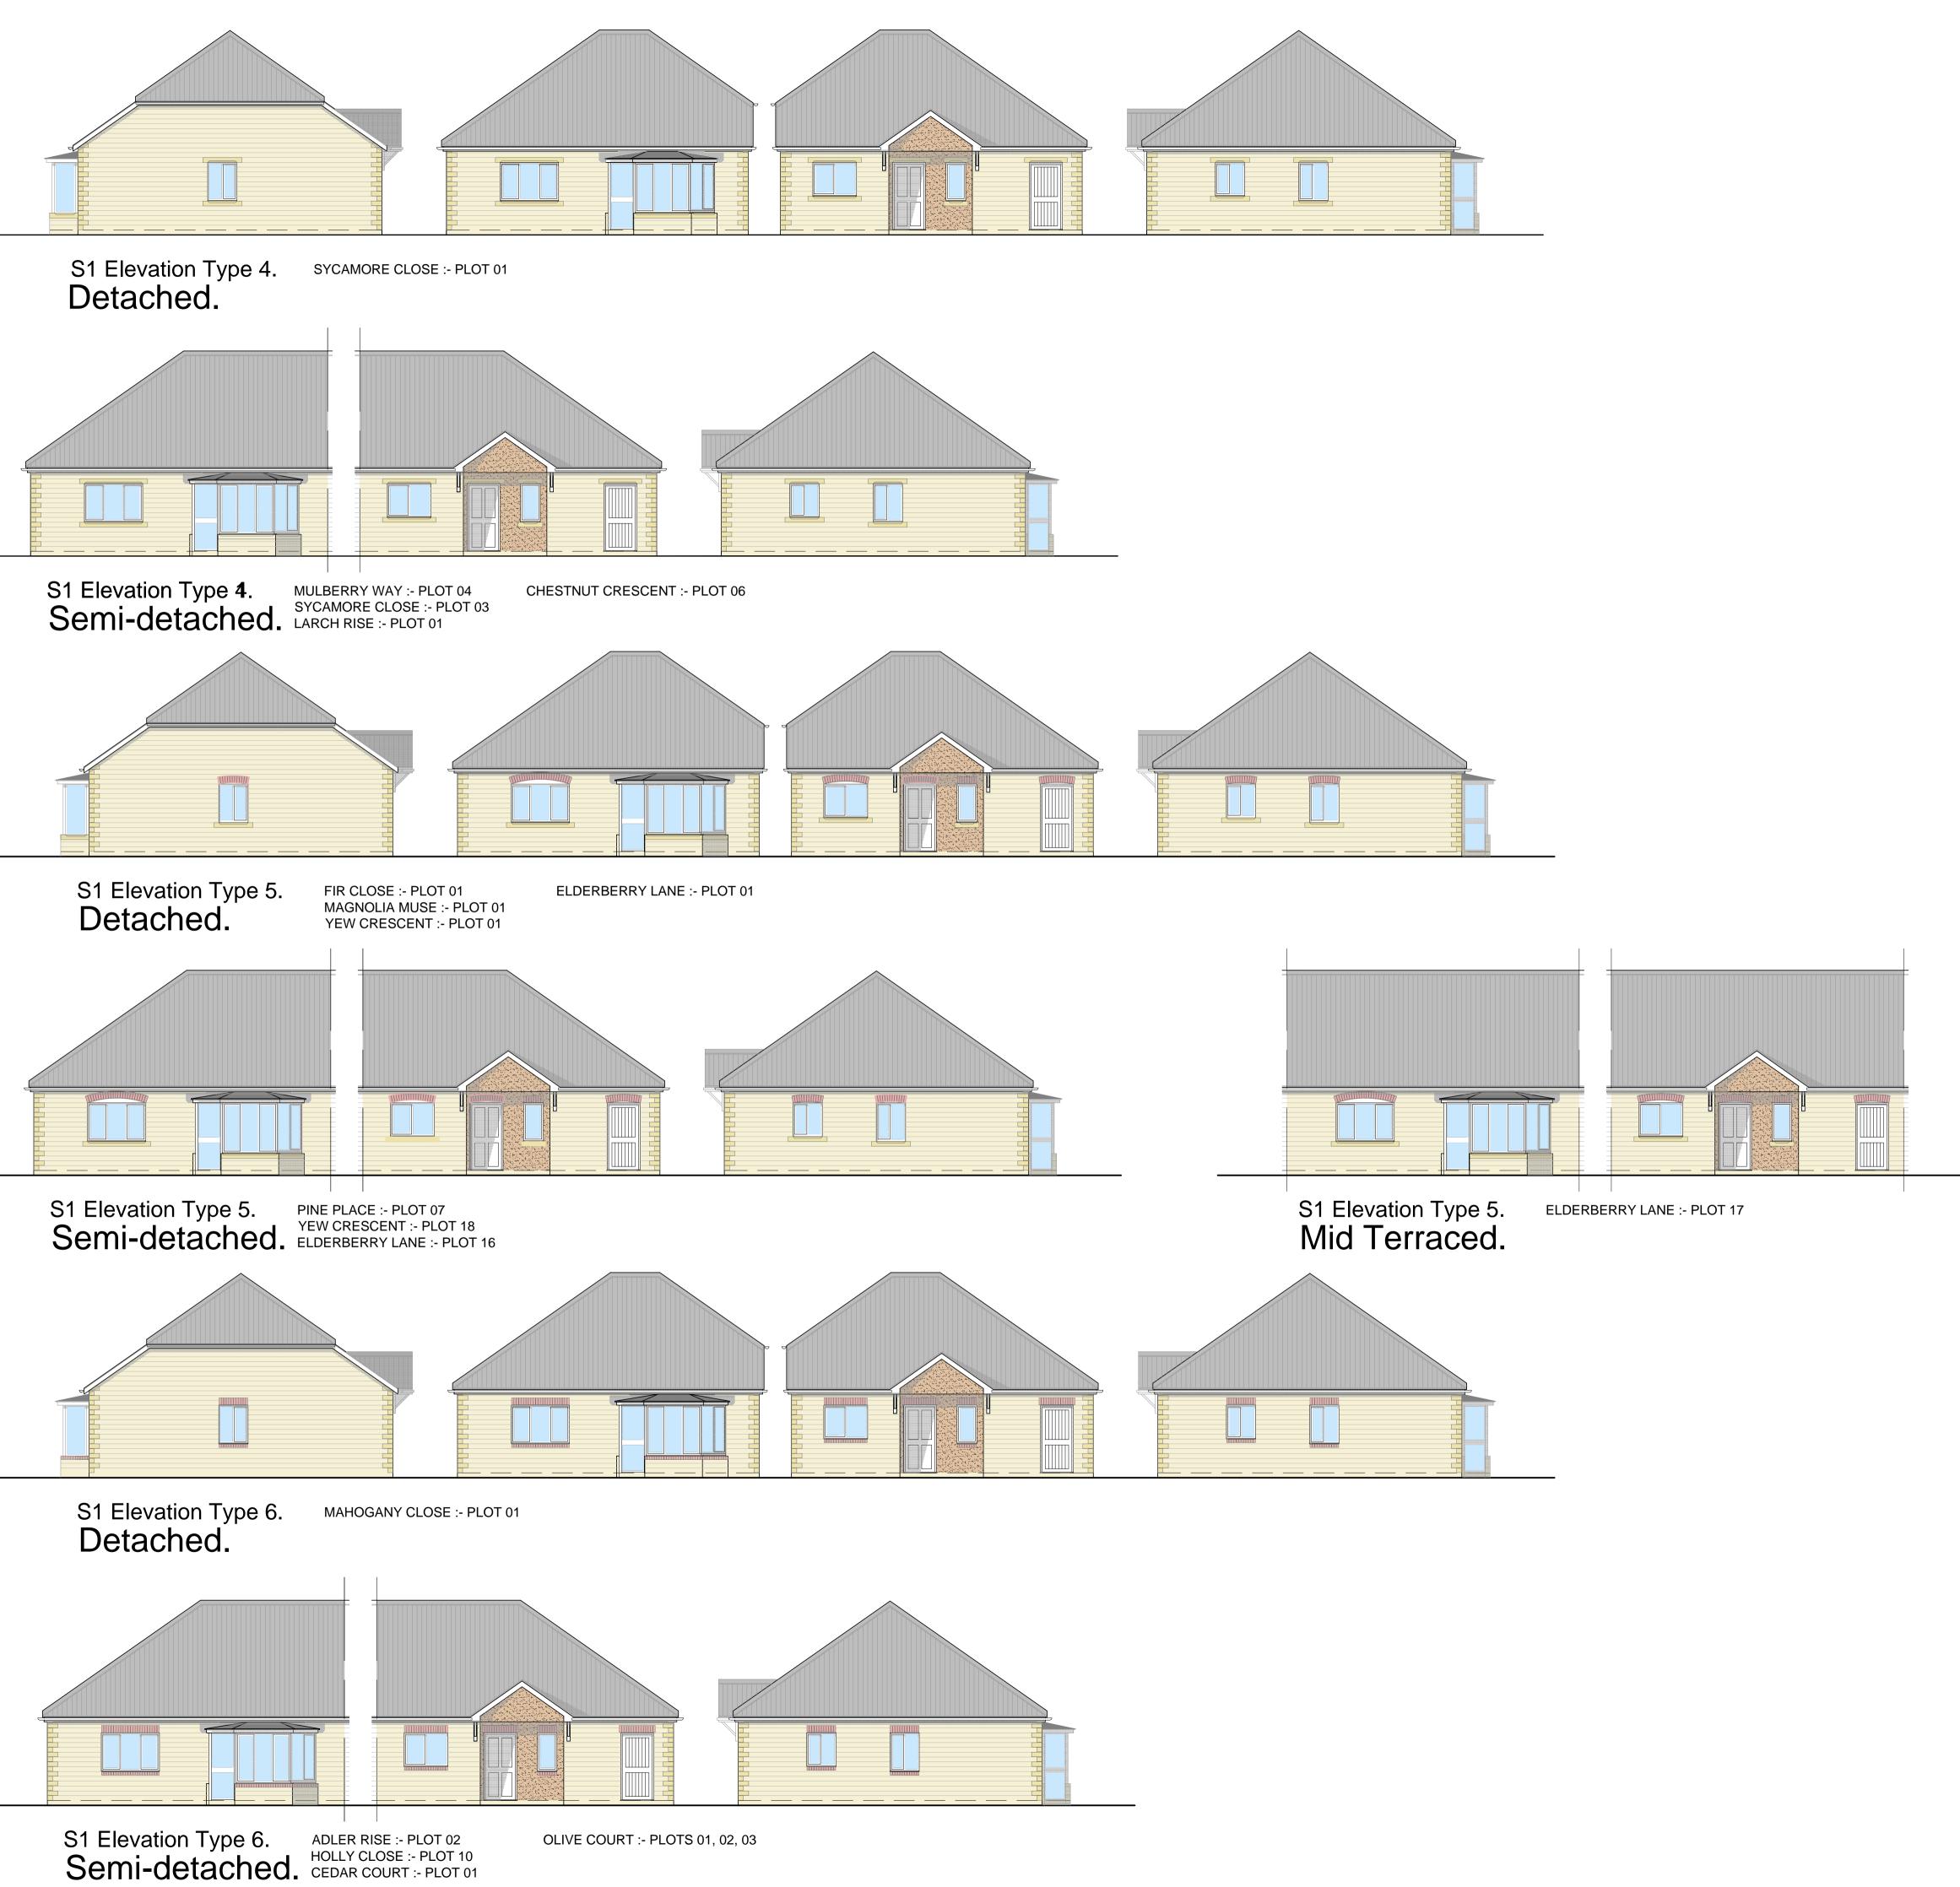

## S1 GROUND FLOOR 72 sqm

| ACORN<br>ARCHIT<br>P.O.Box 25<br>Brighouse<br>HD6 1XJ<br>Telephone: 01484<br>Fax : 01484 | 712820 | URAI      |               |
|------------------------------------------------------------------------------------------|--------|-----------|---------------|
| CLIENT:-                                                                                 |        |           |               |
| Wm Younger                                                                               |        |           | BUILT<br>WITH |
| Developments Lt                                                                          | d      |           | CARE          |
| status:-<br>Planning.                                                                    |        |           |               |
| Storthes F                                                                               | lall.  |           |               |
| Plans & E                                                                                | levati | ons.      |               |
| House Typ                                                                                | pe S1  | (Тур      | e 4-6).       |
| scale: 1:100 @ A1.                                                                       |        | date:- 30 | .11.09.       |
| DRAWN:-                                                                                  |        | CHECKED:- |               |
| contract:-                                                                               | CAT:-  | DRG:-     | REV:-         |