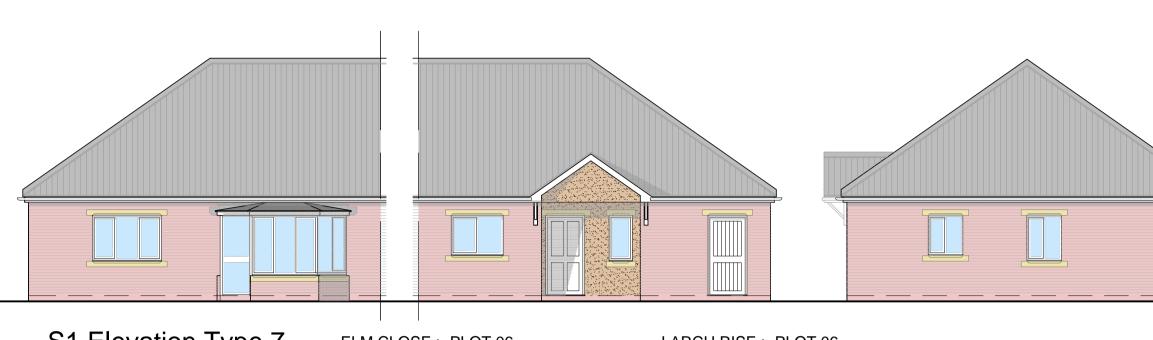

S1 Elevation Type 7. Semi-detached. ELM CLOSE :- PLOT 06 BEECH HOLLOW :- PLOTS 16, 18 SYCAMORE CLOSE :- PLOT 08

LARCH RISE :- PLOT 06 CHESTNUT CRESCENT :- PLOTS 01, 10

WALNUT WALK :- PLOT 01 ELDERBERRY LANE :- PLOTS 12, 24

## S1 GROUND FLOOR 72 sqm

| ACORN<br>ARCHIT<br>P.O.Box 25<br>Brighouse<br>HD6 1XJ<br>Telephone: 01484<br>Fax : 01484 | 712820 | URAI      |               |
|------------------------------------------------------------------------------------------|--------|-----------|---------------|
| CLIENT:-                                                                                 |        |           |               |
| Wm Younger                                                                               |        |           | BUILT<br>WITH |
| Developments Lt                                                                          | d      |           | CARE          |
| status:-<br>Planning.                                                                    |        |           |               |
| Storthes F                                                                               | lall.  |           |               |
| Plans & E                                                                                | levati | ons.      |               |
| House Ty                                                                                 | pe S1  | (Тур      | e 7-9).       |
| scale:- 1:100 @ A1.                                                                      |        | DATE:- 30 | .11.09.       |
| DRAWN:-                                                                                  |        | CHECKED:- |               |
| CONTRACT:-                                                                               | CAT:-  | DRG:-     | REV:-         |