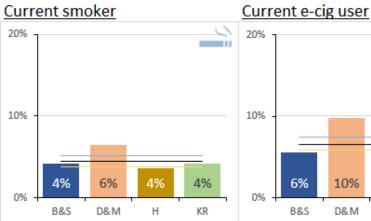

## How District Quarters compare on 'Behaviours'

#### Ever tried smoking

## Ever tried e-cig

\*% smokers/e-cig users answering question