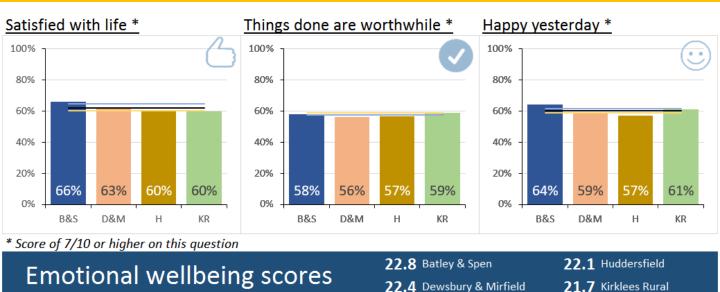

|
| Carer                | 12%  | 12%  | 13%  | 10%  |
| Caring > 2 hrs / day | 4%   | 3%   | 4%   | 2%   |

| Sexual orientation  |           |              |     |     |
|---------------------|-----------|--------------|-----|-----|
| Heterosexual        | 88%       | 84%          | 86% | 85% |
| LGB                 | 8%        | 11%          | 9%  | 9%  |
| Not sure / none /   | 4%        | 5%           | 5%  | 6%  |
| Other               |           |              |     |     |
| Combining sexual o  | rientatio | n and gender |     |     |
| Heterosexual/Binary | 88%       | 84%          | 86% | 84% |
| LGBT+               | 12%       | 16%          | 14% | 16% |

## How District Quarters compare on 'Taking care of yourself'



## How District Quarters compare on 'Your wellbeing'



## How District Quarters compare on 'Being supported'



\* Net 'Yes' response to 5 questions

\* Net 'Yes' response to 5 questions

KR

## How District Quarters compare on 'Behaviours'







#### Ever tried smoking



## Ever tried e-cig



\*% smokers/e-cig users answering question

#### e-cig first then tobacco\*



Drink alcohol regularly\*



## Have had sex\*



\* Monthly or more often



\*% smokers/e-cig users answering question

#### Never use a condom\*



\* % of those answering question

#### Know where to get sex health info



## Active travel



Page 4

## How District Quarters compare on 'Being you'

#### Ever feel anxious/worried

100%

80%

60%

40%

20%

0%





## What types of things do you sometimes worry about?



#### Categories: Clockwise from top

- Growing up