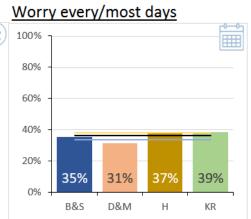

rict Quarters compare on 'Taking care of yourself'



## How District Quarters compare on 'Your wellbeing'



## How District Quarters compare on 'Being supported'



\* Net 'Yes' response to 5 questions

\* Net 'Yes' response to 5 questions

KR

## How District Quarters compare on 'Behaviours'







#### Ever tried smoking



## Ever tried e-cig



\*% smokers/e-cig users answering question

#### e-cig first then tobacco\*



Drink alcohol regularly\*



## Have had sex\*



\* Monthly or more often



\*% smokers/e-cig users answering question

#### Never use a condom\*



\* % of those answering question

#### Know where to get sex health info



## Active travel



Page 4

## How District Quarters compare on 'Being you'

#### Ever feel anxious/worried

100%

80%

60%

40%

20%

0%





## What types of things do you sometimes worry about?



#### Categories: Clockwise from top

- Growing up/puberty
- My weight or appearance
- Relationships/not fitting in
- Being teased or bullied
- Homework/school work/doing well in exams
- Being at school
- Home life or family problems
- Money problems
- Health problems
- My future
- Being the victim of a crime
- Someone else
- Something else

| Top 5 things students worry about  |          |     |     |     |     |     |     |  |  |
|------------------------------------|----------|-----|-----|-----|-----|-----|-----|--|--|
|                                    | Kirklees | B&S | D&M | н   | KR  | NK  | GH  |  |  |
| 1. School work/doing well in exams | 16%      | 17% | 15% | 16% | 15% | 16% | 16% |  |  |
| 2. My weight or appearance