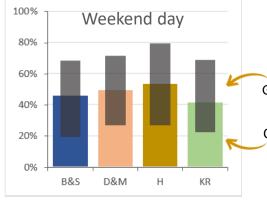

## Spending over 3 hours on social media and/or other screen time

Grey bar: Other screen time (% spending 3+ hours per day) Overlap: Both social media and other screen time Coloured bar: Social media time (% spending 3+ hours per day)

Grey bar: Other screen time (% spending 3+ hours per day) Overlap: Both social media and other screen time Coloured bar: Social media time (% spending 3+ hours per day)

|                                           |          | Kirklees | B&S | D&M | Н   | KR  | NK  | GH  |
|-------------------------------------------|----------|----------|-----|-----|-----|-----|-----|-----|
| I can go without using social media for a | Agree    | 55%      | 56% | 48% | 52% | 62% | 53% | 57% |
| day without it affecting my mood          | Disagree | 26%      | 27% | 28% | 28% | 19% | 28% | 24% |
|                                           |          |          |     |     |     |     |     |     |
| I worry about getting enough 'likes' or   | Agree    | 14%      | 15% | 12% | 15% | 13% | 14% | 14% |
| positive responses on social media        | Disagree | 72%      | 73% | 72% | 69% | 74% | 73% | 71% |
|                                           |          |          |     |     |     |     |     |     |
| I feel like I'm missing out when I see    | Agree    | 27%      | 30% | 22% | 30% | 25% | 26% | 27% |
| things on social media                    | Disagree | 54%      | 54% | 57% | 52% | 54% | 55% | 53% |
|                                           |          |          |     |     |     |     |     |     |
| I have been affected by online bullying   | Agree    | 12%      | 10% | 12% | 13% | 11% | 11% | 12% |
| Thave been anected by online bullying     | Disagree | 78%      | 81% | 74% | 79% | 76% | 78% | 78% |
|                                           |          |          |     |     |     |     |     |     |
| I worry about some of the things I see    | Agree    | 27%      | 26% | 22% | 32% | 27% | 24% | 30% |
| on social media                           | Disagree | 51%      | 53% | 53% | 47% | 53% | 53% | 50% |
|                                           |          |          |     |     |     |     |     |     |
| I would like more information about       | Agree    | 12%      | 13% | 13% | 12% | 10% | 13% | 11% |
| how to stay safe online                   | Disagree | 66%      | 66% | 61% | 66% | 69% | 64% | 67% |