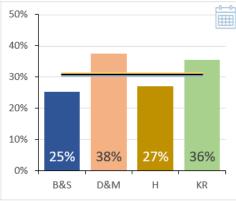

## How District Quarters compare on 'Being you'

Physically bullied weekly\* Ê 50% 40% 30% 20% 10% 35% 43% 26% 22% 0% B&S D&M Н KR \*% of those physically bullied

Bullied (other) weekly\*

\*% of those bullied in other ways