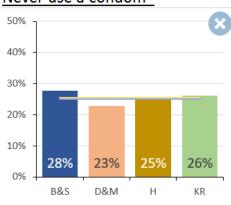

## How District Quarters compare on 'Behaviours'

#### Never use a condom\*

\* % of those answering question