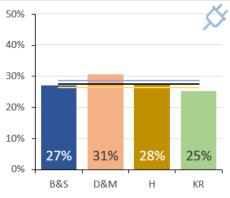

terosexual        | 88%       | 84%          | 86% | 85% |
| LGB                 | 8%        | 11%          | 9%  | 9%  |
| Not sure / none /   | 4%        | 5%           | 5%  | 6%  |
| Other               |           |              |     |     |
| Combining sexual o  | rientatio | n and gender |     |     |
| Heterosexual/Binary | 88%       | 84%          | 86% | 84% |
| LGBT+               | 12%       | 16%          | 14% | 16% |

## How District Quarters compare on 'Taking care of yourself'



## How District Quarters compare on 'Your wellbeing'



## How District Quarters compare on 'Being supported'



\* Net 'Yes' response to 5 questions

\* Net 'Yes' response to 5 questions

KR

## How District Quarters compare on 'Behaviours'







#### Ever tried smoking



## Ever tried e-cig



\*% smokers/e-cig users answering question

#### e-cig first then tobacco\*



Drink alcohol regularly\*



## Have had sex\*



\* Monthly or more often



\*% smokers/e-cig users answering question

#### Never use a condom\*



\* % of those answering question

#### Know where to get sex health info



## Active travel



Page 4

## How District Quarters compare on 'Being you'

#### Ever feel anxious/worried

100%

80%

60%

40%

20%

0%





## What types of things do you sometimes worry about?



#### Categories: Clockwise from top

- Growing up/puberty
- My weight or appearance
- Relationships/not fitting in
- Being teased or bullied
- Homework/school work/doing well in exams
- Being at school
- Home life or family problems
- Money problems
- Health problems
- My future
- Being the