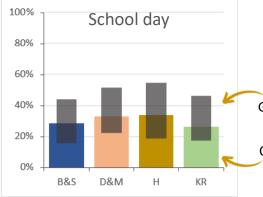

## Spending over 3 hours on social media and/or other screen time

Grey bar: Other screen time (% spending 3+ hours per day) Overlap: Both social media and other screen time Coloured bar: Social media time (% spending 3+ hours per day)

Grey bar: Other screen time (% spending 3+ hours per day) Overlap: Both social media and other screen time Coloured bar: Social media time (% spending 3+ hours per day)

|                                           |          | Kirklees | B&S | D&M | Н   | KR  | NK  | GH  |
|-------------------------------------------|----------|----------|-----|-----|-----|-----|-----|-----|
| I can go without using social media for a | Agree    | 55%      | 56% | 48% | 52% | 62% | 53% | 57% |
| day without it affecting my mood          | Disagree | 26%      | 27% | 28% | 28% | 19% | 28% | 24% |
|                                           |          |          |     |     |     |     |     |     |
| I worry about getting enough 'likes' or   | Agree    | 14%      | 15% | 12% | 15% | 13% | 14% | 14% |
| positive responses on social media        | Disagree | 72%      | 73% | 72% | 69% | 74% | 73% | 71% |
|                                           |          |          |     |     |     |     |     |     |
| I feel like I'm missing out when I see    | Agree    | 27%      | 30% | 22% | 30% | 25% | 26% | 27% |
| things on social media                    | Disagree | 54%      | 54% | 57% | 52% | 54% | 55% | 53% |
|                                           |          |          |     |     |     |     |     |     |
| I have been affected by online bullying   | Agree    | 12%      | 10% | 12% | 13% | 11% | 11% | 12% |
| Thave been anected by online bullying     | Disagree | 78%      | 81% | 74% | 79% | 76% | 78% | 78% |
|                                           |          |          |     |     |     |     |     |     |
| I worry about some of the things I see    | Agree    | 27%      | 26% | 22% | 32% | 27% | 24% | 30% |
| on social media                           | Disagree | 51%      | 53% | 53% | 47% | 53% | 53% | 50% |
|                                           |          |          |     |     |     |     |     |     |
| I would like more information about       | Agree    | 12%      | 13% | 13% | 12% | 10% | 13% | 11% |
| how to stay safe online                   | Disagree | 66%      | 66% | 61% | 66% | 69% | 64% | 67% |