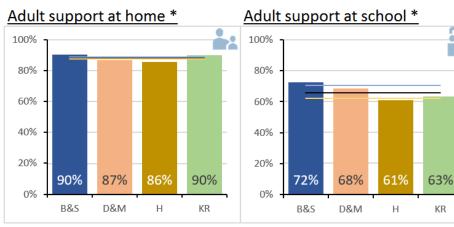

## How District Quarters compare on 'Being supported'

\* Net 'Yes' response to 5 questions

\* Net 'Yes' response to 5 questions

KR