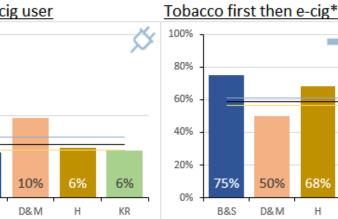

## Ever tried e-cig

\*% smokers/e-cig users answering question

#### e-cig first then tobacco\*

Drink alcohol regularly\*