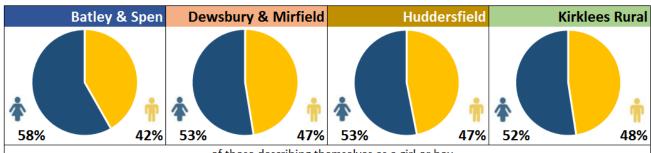

# 2007 students

(Matched to District Quarter by postcode or school) 504 (25% of sample) in Batley & Spen 401 (20%) in Dewsbury & Mirfield 595 (30%) in Huddersfield 507 (25%) in Kirklees Rural

...of those describing themselves as a girl or boy