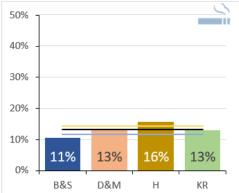

-----|-----|-----|
| Heterosexual        | 88%       | 84%          | 86% | 85% |
| LGB                 | 8%        | 11%          | 9%  | 9%  |
| Not sure / none /   | 4%        | 5%           | 5%  | 6%  |
| Other               |           |              |     |     |
| Combining sexual o  | rientatio | n and gender |     |     |
| Heterosexual/Binary | 88%       | 84%          | 86% | 84% |
| LGBT+               | 12%       | 16%          | 14% | 16% |

## How District Quarters compare on 'Taking care of yourself'



## How District Quarters compare on 'Your wellbeing'



## How District Quarters compare on 'Being supported'



\* Net 'Yes' response to 5 questions

\* Net 'Yes' response to 5 questions

KR

## How District Quarters compare on 'Behaviours'







#### Ever tried smoking



## Ever tried e-cig



\*% smokers/e-cig users answering question

#### e-cig first then tobacco\*



Drink alcohol regularly\*



## Have had sex\*



\* Monthly or more often



\*% smokers/e-cig users answering question

#### Never use a condom\*



\* % of those answering question

#### Know where to get sex health info



## Active travel



Page 4

## How District Quarters compare on 'Being you'

#### Ever feel anxious/worried

100%

80%

60%

40%

20%

0%





## What types of things do you sometimes worry about?



#### Categories: Clockwise from top

- Growing up/puberty
- My weight or appearance
- Relationships/not fitting in
- Being teased or bullied
- Homework/school work/doing well in exams
- Being at school
- Home life or family problems
- Money problems
- Health problems
-