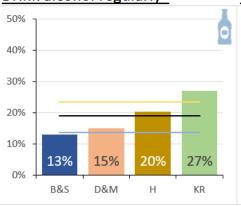

| 9%  | 9%  |
| Not sure / none /   | 4%        | 5%           | 5%  | 6%  |
| Other               |           |              |     |     |
| Combining sexual o  | rientatio | n and gender |     |     |
| Heterosexual/Binary | 88%       | 84%          | 86% | 84% |
| LGBT+               | 12%       | 16%          | 14% | 16% |

## How District Quarters compare on 'Taking care of yourself'



## How District Quarters compare on 'Your wellbeing'



## How District Quarters compare on 'Being supported'



\* Net 'Yes' response to 5 questions

\* Net 'Yes' response to 5 questions

KR

## How District Quarters compare on 'Behaviours'







#### Ever tried smoking



## Ever tried e-cig



\*% smokers/e-cig users answering question

#### e-cig first then tobacco\*



Drink alcohol regularly\*



## Have had sex\*



\* Monthly or more often



\*% smokers/e-cig users answering question

#### Never use a condom\*



\* % of those answering question

#### Know where to get sex health info



## Active travel



Page 4

## How District Quarters compare on 'Being you'

#### Ever feel anxious/worried

100%

80%

60%

40%

20%

0%





## What types of things do you sometimes worry about?



#### Categories: Clockwise from top

- Growing up/puberty
- My weight or appearance
- Relationships/not fitting in
- Being teased or bullied
- Homework/school work/doing well in exams
- Being at school
- Home life or family problems
- Money problems
- Health problems
- My future
- Being the victim of a crime
- Someone else
- Something else

| Top 5 things students worry about  |          |     |