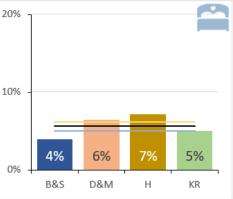

## How District Quarters compare on 'Behaviours'

## Ever tried e-cig

\*% smokers/e-cig users answering question