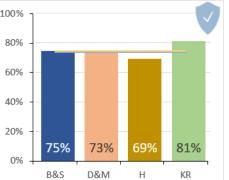

## How District Quarters compare on 'Your local area'

#### Seen a crime

#### Victim of a crime