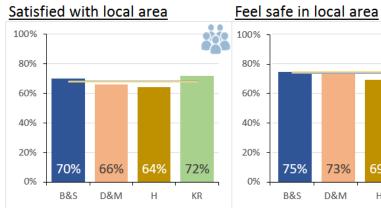

## How District Quarters compare on 'Your local area'

#### Seen a crime

#### Victim of a crime