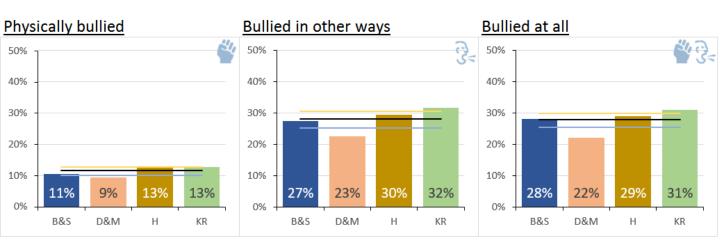

## How District Quarters compare on 'Being you'

Physically bullied weekly\* Ê 50% 40% 30% 20% 10% 35% 43% 26% 22% 0% B&S D&M Н KR \*% of those physically bullied

Bullied (other) weekly\*

\*% of those bullied in other ways