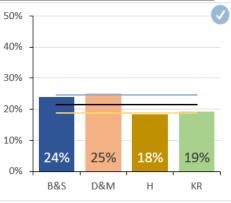

School deals well with bullying

| Have you talked to anyone about being bullied? |          |     |     |     |     |     |     |  |  |  |
|------------------------------------------------|----------|-----|-----|-----|-----|-----|-----|--|--|--|
|                                                | Kirklees | B&S | D&M | н   | KR  | NK  | GH  |  |  |  |
| My friends                                     | 42%      | 50% | 33% | 35% | 48% | 43% | 41% |  |  |  |
| An adult at home                               | 41%      | 40% | 38% | 35% | 49% | 40% | 42% |  |  |  |
| An adult at school                             | 22%      | 22% | 28% | 23% | 17% | 24% | 20% |  |  |  |
| A support organisation (e.g. ChildLine)        | 4%       | 4%  | 2%  | 6%  | 3%  | 3%  | 5%  |  |  |  |
| Someone else                                   | 9%       | 9%  | 9%  | 10% | 8%  | 9%  | 9%  |  |  |  |
| No                                             | 32%      | 26% | 37% | 38% | 28% | 30% | 33% |  |  |  |