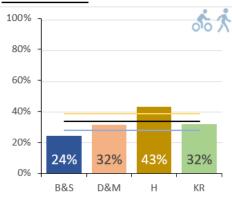

Binary | 88%       | 84%          | 86% | 84% |
| LGBT+               | 12%       | 16%          | 14% | 16% |

## How District Quarters compare on 'Taking care of yourself'



## How District Quarters compare on 'Your wellbeing'



## How District Quarters compare on 'Being supported'



\* Net 'Yes' response to 5 questions

\* Net 'Yes' response to 5 questions

KR

## How District Quarters compare on 'Behaviours'







#### Ever tried smoking



## Ever tried e-cig



\*% smokers/e-cig users answering question

#### e-cig first then tobacco\*



Drink alcohol regularly\*



## Have had sex\*



\* Monthly or more often



\*% smokers/e-cig users answering question

#### Never use a condom\*



\* % of those answering question

#### Know where to get sex health info



## Active travel



Page 4

## How District Quarters compare on 'Being you'

#### Ever feel anxious/worried

100%

80%

60%

40%

20%

0%





## What types of things do you sometimes worry about?



#### Categories: Clockwise from top

- Growing up/puberty
- My weight or appearance
- Relationships/not fitting in
- Being teased or bullied
- Homework/school work/doing well in exams
- Being at school
- Home life or family problems
- Money problems
- Health problems
- My future
- Being the victim of a crime
- Someone else
- Something else

| Top 5 things students worry about  |          |     |     |     |     |     |     |  |  |
|------------------------------------|----------|-----|-----|-----|-----|-----|-----|--|--|
|                                    | Kirklees | B&S | D&M | н   | KR  | NK  | GH  |  |  |