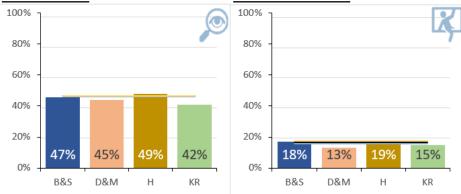

## How District Quarters compare on 'Your local area'

#### Seen a crime

#### Victim of a crime