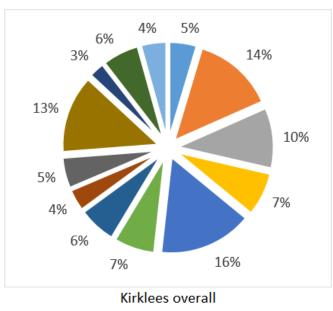

## What types of things do you sometimes worry about?

#### Categories: Clockwise from top

- Growing up/puberty
- My weight or appearance
- Relationships/not fitting in
- Being teased or bullied
- Homework/school work/doing well in exams
- Being at school
- Home life or family problems
- Money problems
- Health problems
- My future
- Being the victim of a crime
- Someone else
- Something else

| Top 5 things students worry about  |          |     |     |     |     |     |     |  |  |
|------------------------------------|----------|-----|-----|-----|-----|-----|-----|--|--|
|                                    | Kirklees | B&S | D&M | н   | KR  | NK  | GH  |  |  |
| 1. School work/doing well in exams | 16%      | 17% | 15% | 16% | 15% | 16% | 16% |  |  |
| 2. My weight or appearance         | 14%      | 14% | 14% | 13% | 14% | 14% | 14% |  |  |
| 3. My future                       | 13%      | 14% | 13% | 13% | 13% | 14% | 13% |  |  |
| 4. Relationships/not fitting in    | 10%      | 9%  | 10% | 10% | 11% | 10% | 11% |  |  |
| 5. Being teased or bullied         | 7%       | 7%  | 8%  | 7%  | 8%  | 7%  | 8%  |  |  |