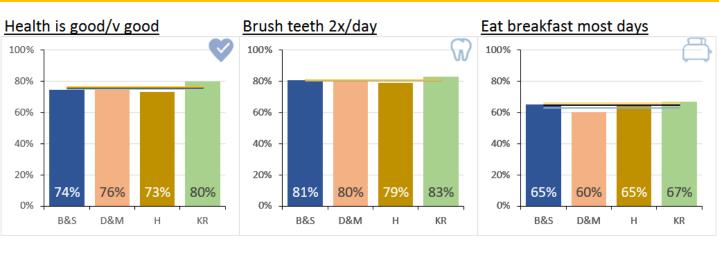

|      |
|                      |      |      |      |      |
| Carer                | 12%  | 12%  | 13%  | 10%  |
| Caring > 2 hrs / day | 4%   | 3%   | 4%   | 2%   |

| Sexual orientation  |           |              |     |     |
|---------------------|-----------|--------------|-----|-----|
| Heterosexual        | 88%       | 84%          | 86% | 85% |
| LGB                 | 8%        | 11%          | 9%  | 9%  |
| Not sure / none /   | 4%        | 5%           | 5%  | 6%  |
| Other               |           |              |     |     |
| Combining sexual o  | rientatio | n and gender |     |     |
| Heterosexual/Binary | 88%       | 84%          | 86% | 84% |
| LGBT+               | 12%       | 16%          | 14% | 16% |

## How District Quarters compare on 'Taking care of yourself'



## How District Quarters compare on 'Your wellbeing'



## How District Quarters compare on 'Being supported'



\* Net 'Yes' response to 5 questions

\* Net 'Yes' response to 5 questions

KR

## How District Quarters compare on 'Behaviours'







#### Ever tried smoking



## Ever tried e-cig



\*% smokers/e-cig users answering question

#### e-cig first then tobacco\*



Drink alcohol regularly\*



## Have had sex\*



\* Monthly or more often



\*% smokers/e-cig users answering question

#### Never use a condom\*



\* % of those answering question

#### Know where to get sex health info



## Active travel



Page 4

## How District Quarters compare on 'Being you'

#### Ever feel anxious/worried

100%

80%

60%

40%

20%

0%





## What types of things do you sometimes worry abo