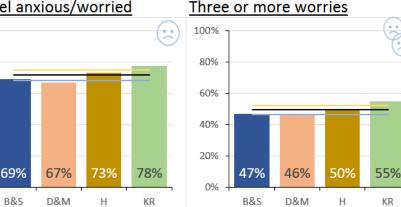

#### Ever feel anxious/worried

100%

80%

60%

40%

20%

0%

## What types of things do you sometimes worry about?