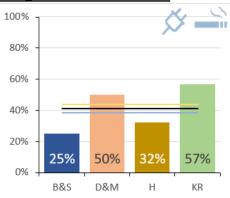

## How District Quarters compare on 'Being you'

#### Ever feel anxious/worried

100%

80%

60%

40%

20%

0%