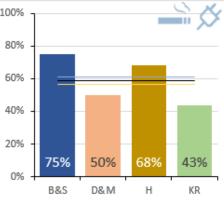

-----|-----------|--------------|-----|-----|
| Heterosexual        | 88%       | 84%          | 86% | 85% |
| LGB                 | 8%        | 11%          | 9%  | 9%  |
| Not sure / none /   | 4%        | 5%           | 5%  | 6%  |
| Other               |           |              |     |     |
| Combining sexual o  | rientatio | n and gender |     |     |
| Heterosexual/Binary | 88%       | 84%          | 86% | 84% |
| LGBT+               | 12%       | 16%          | 14% | 16% |

## How District Quarters compare on 'Taking care of yourself'



## How District Quarters compare on 'Your wellbeing'



## How District Quarters compare on 'Being supported'



\* Net 'Yes' response to 5 questions

\* Net 'Yes' response to 5 questions

KR

## How District Quarters compare on 'Behaviours'







#### Ever tried smoking



## Ever tried e-cig



\*% smokers/e-cig users answering question

#### e-cig first then tobacco\*



Drink alcohol regularly\*



## Have had sex\*



\* Monthly or more often



\*% smokers/e-cig users answering question

#### Never use a condom\*



\* % of those answering question

#### Know where to get sex health info



## Active travel



Page 4

## How District Quarters compare on 'Being you'

#### Ever feel anxious/worried

100%

80%

60%

40%

20%

0%





## What types of things do you sometimes worry about?



#### Categories: Clockwise from top

- Growing up/puberty
- My weight or appearance
- Relationships/not fitting in
- Being teased or bullied
- Homework/school work/doing well in exams
- Being at school
- Home life or family problems
- Money p