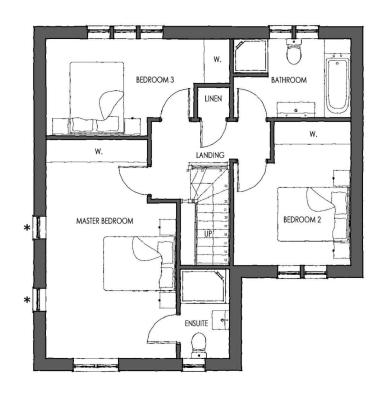

UPPER GROUND FLOOR PLAN
\* SIDE WINDOWS TO PLOT 11 ONLY

FIRST FLOOR PLAN

\* SIDE WINDOWS TO PLOT 11 ONLY

| Pr  |                    |              | or Plans - D                | Гуре -   | Plots 9 &          | 11 |        |            |
|-----|--------------------|--------------|-----------------------------|----------|--------------------|----|--------|------------|
| Pr  | opose              | ed Floo      | or Plans - D                | Гуре -   | Plots 9 &          | 11 |        |            |
|     |                    |              |                             |          |                    |    |        |            |
|     |                    |              | sidential Dev<br>Linthwaite | elopm    | ent at             |    |        |            |
| Job | Prelimina<br>Title | ary <b>I</b> | Planning Permission         | В        | uilding Regulation |    | Tender | Constructi |
| Dra | ving Status        | š:           |                             |          |                    |    |        |            |
| _   | Amende             | d as per di  | scussion with planning      | officer. |                    |    | 10/18  | AK         |
| Δ   |                    |              |                             |          |                    |    | Date   | Ву         |