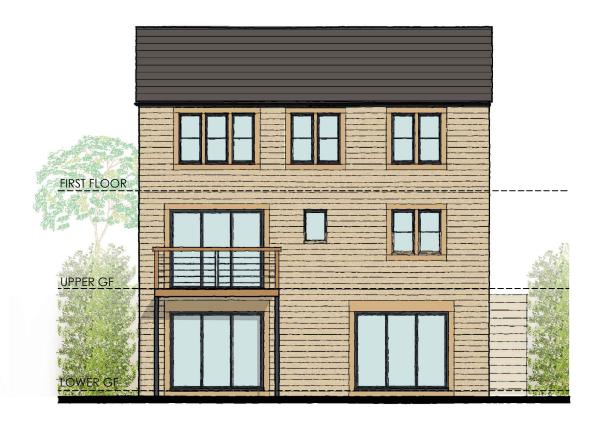

Client
SB Homes

0217-A2-01

 Drawn
 Checked
 Date
 Scale
 Sheet Size

 SC
 JP
 05/18
 1:100
 A3

FRONT ELEVATION

SIDE ELEVATION SIDE ELEVATION

REAR ELEVATION

Revisions: Date By Revisions: Da

Proposed Residential Development at Gillroyd Lane, Linthwaite

Drawing Title
Proposed Elevations - A2 Type - Plots 3, 5 & 13

Client SB Homes

| Drawn | Checked | Date  | Scale | Sheet Size | Drawing No.    | Rev. |
|-------|---------|-------|-------|------------|----------------|------|
| SC    | JP      | 05/18 | 1:100 | A3         | 0217 - A2 - 02 | Α    |