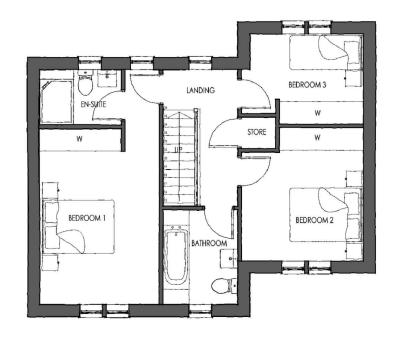

FIRST FLOOR PLAN

Drawing Status:

□ Preliminary ■ Planning Permission □ Building Regulation □ Tender □ Construction
Job Title

Proposed Residential Development at
Gillroyd Lane, Linthwaite

Drawing Title

Proposed Floor Plans - A2 Type - Plots 3, 5 & 13