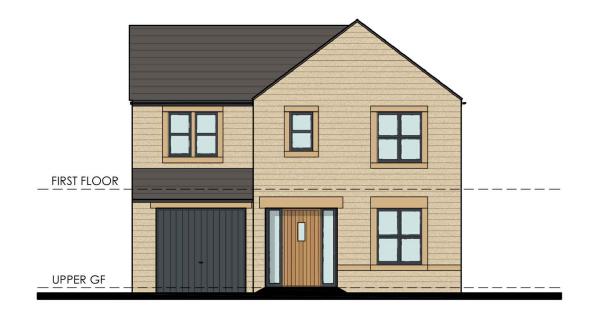

Client
SB Homes

0217-A2-01

 Drawn
 Checked
 Date
 Scale
 Sheet Size

 SC
 JP
 05/18
 1:100
 A3

FRONT ELEVATION

SIDE ELEVATION SIDE ELEVATION

REAR ELEVATION

Revisions: Date By Revisions: Da

Proposed Residential Development at Gillroyd Lane, Linthwaite

Drawing Title
Proposed Elevations - A2 Type - Plots 3, 5 & 13

Client SB Homes

| Drawn | Checked | Date  | Scale | Sheet Size | Drawing No.    | Rev. |
|-------|---------|-------|-------|------------|----------------|------|
| SC    | JP      | 05/18 | 1:100 | A3         | 0217 - A2 - 02 | Α    |