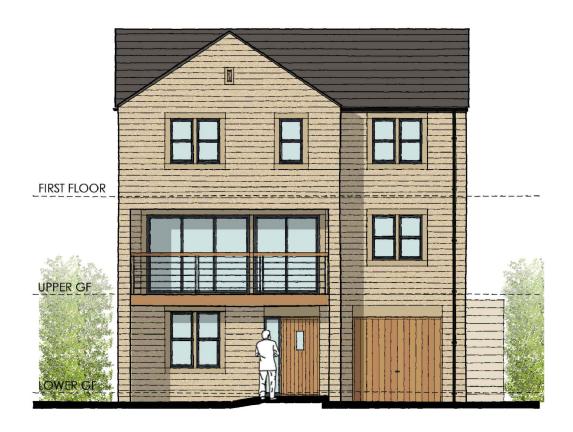

Client
SB Homes

0217-A2-01

 Drawn
 Checked
 Date
 Scale
 Sheet Size

 SC
 JP
 05/18
 1:100
 A3

FRONT ELEVATION

SIDE ELEVATION SIDE ELEVATION

REAR ELEVATION

Revisions: Date By Revisions: Da

Proposed Residential Development at Gillroyd Lane, Linthwaite

Drawing Title
Proposed Elevations - A2 Type - Plots 3, 5 & 13

Client SB Homes

| Drawn | Checked | Date  | Scale | Sheet Size | Drawing No.    | Rev. |
|-------|---------|-------|-------|------------|----------------|------|
| SC    | JP      | 05/18 | 1:100 | A3         | 0217 - A2 - 02 | Α    |