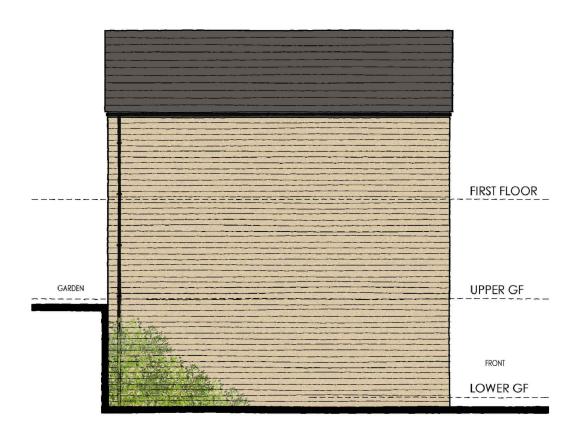

PLOT 1

SIDE ELEVATION

PLOT 2
SIDE ELEVATION

FIRST FLOOR

UPPER GF

LOWER GF

| Drav | wing Status: |   |                     |   |                     |   |        |   | _  |
|------|--------------|---|---------------------|---|---------------------|---|--------|---|----|
| 0    | Preliminary  | • | Planning Permission | 0 | Building Regulation | 0 | Tender | 0 | Со |