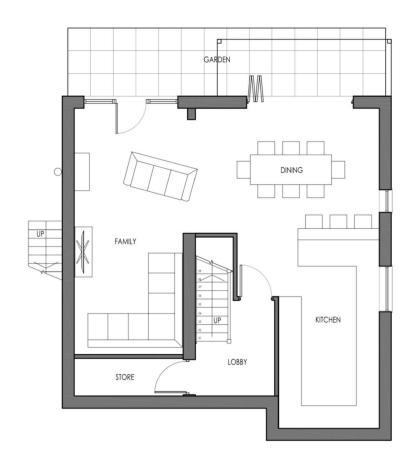

FIRST FLOOR PLAN

Drawing Status:

□ Preliminary ■ Planning Permission □ Building Regulation □ Tender □ Construction
Job Title

Proposed Residential Development at
Gillroyd Lane, Linthwaite

Drawing Title

Proposed Floor Plans - A2 Type - Plots 3, 5 & 13

Client
SB Homes

0217-A2-01

 Drawn
 Checked
 Date
 Scale
 Sheet Size

 SC
 JP
 05/18
 1:100
 A3

FRONT ELEVATION

SIDE ELEVATION SIDE ELEVATION

REAR ELEVATION

Revisions: Date By Revisions: Da