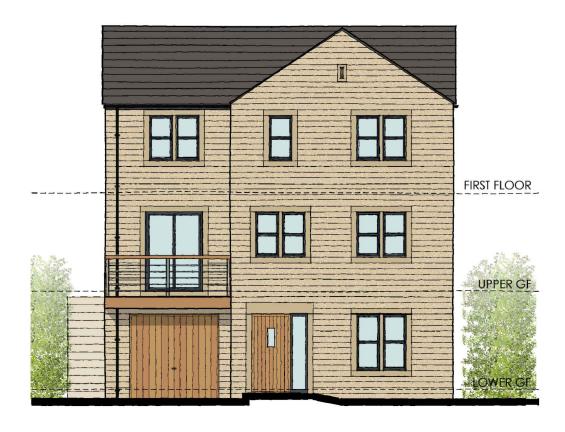

Revisions: No. Comment

FRONT ELEVATION

SIDE ELEVATION SIDE ELEVATION

REAR ELEVATION

| Drawing Title   |       |            |
|-----------------|-------|------------|
| December 1.51 C | A 4 T | DI 1 4 0 4 |

| Homes |  |  |
|-------|--|--|

| Drawn | Checked | Date  | Scale | Sheet Size | Drawing No.    | Rev. |
|-------|---------|-------|-------|------------|----------------|------|
| SC    | JP      | 05/18 | 1:100 | A3         | 0217 - A1 - 02 | Α    |