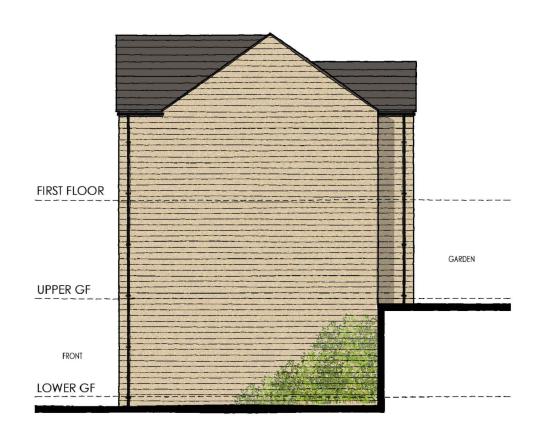

Revisions: No. Comment

FRONT ELEVATION

SIDE ELEVATION SIDE ELEVATION

REAR ELEVATION

| Drawing Title   |       |            |
|-----------------|-------|------------|
| December 1.51 C | A 4 T | DI 1 4 0 4 |

| Homes |  |  |
|-------|--|--|

| Drawn | Checked | Date  | Scale | Sheet Size | Drawing No.    | Rev. |
|-------|---------|-------|-------|------------|----------------|------|
| SC    | JP      | 05/18 | 1:100 | A3         | 0217 - A1 - 02 | Α    |