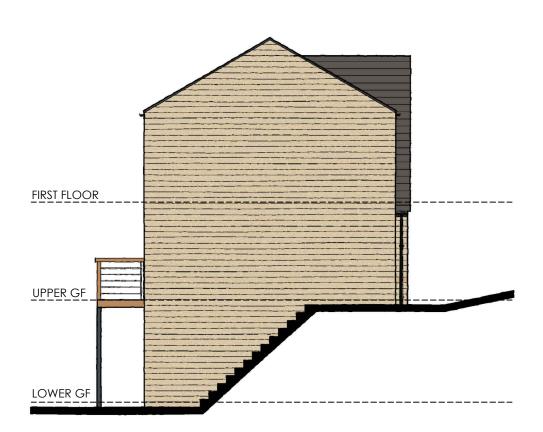

Revisions: No. Comment

FRONT ELEVATION

SIDE ELEVATION SIDE ELEVATION

REAR ELEVATION

| Drawing Title   |       |            |
|-----------------|-------|------------|
| December 1.51 C | A 4 T | DI 1 4 0 4 |