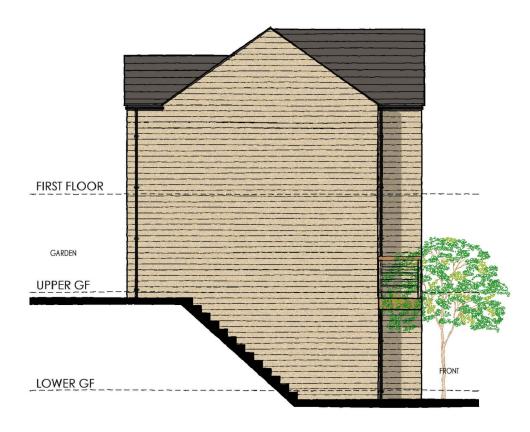

Revisions: No. Comment

FRONT ELEVATION

SIDE ELEVATION SIDE ELEVATION

REAR ELEVATION

| Drawing Title   |       |            |
|-----------------|-------|------------|
| December 1.51 C | A 4 T | DI 1 4 0 4 |

| Homes |  |  |
|-------|--|--|

| Drawn | Checked | Date  | Scale | Sheet Size | Drawing No.    | Rev. |
|-------|---------|-------|-------|------------|----------------|------|
| SC    | JP      | 05/18 | 1:100 | A3         | 0217 - A1 - 02 | Α    |