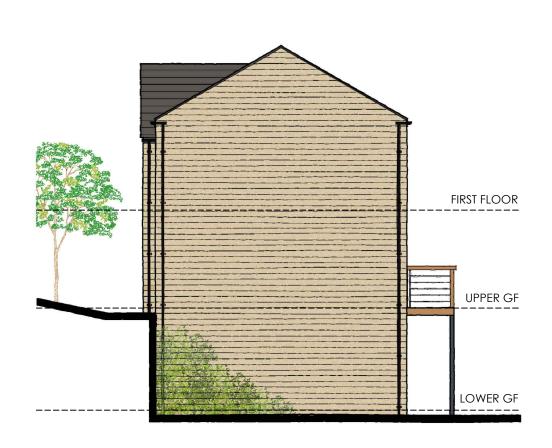

Client
SB Homes

0217-A2-01

 Drawn
 Checked
 Date
 Scale
 Sheet Size

 SC
 JP
 05/18
 1:100
 A3

FRONT ELEVATION

SIDE ELEVATION SIDE ELEVATION

REAR ELEVATION

Revisions: Date By Revisions: Da

Proposed Residential Development at Gillroyd Lane, Linthwaite

Drawing Title
Proposed Elevations - A2 Type - Plots 3, 5 & 13

Client SB Homes

| Drawn | Checked | Date  | Scale | Sheet Size | Drawing No.    | Rev. |
|-------|---------|-------|-------|------------|----------------|------|
| SC    | JP      | 05/18 | 1:100 | A3         | 0217 - A2 - 02 | Α    |