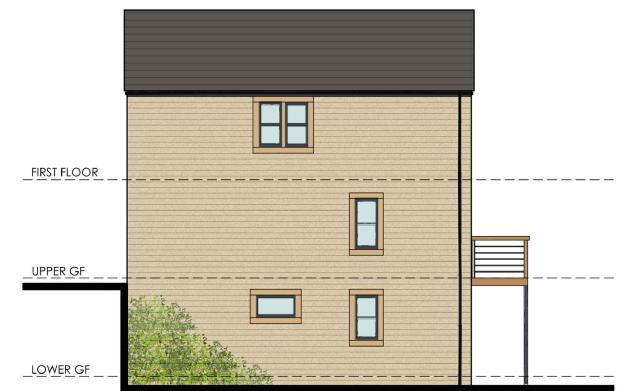

FRONT ELEVATION

SIDE ELEVATION

\* SIDE WINDOWS TO PLOT 11 ONLY

REAR ELEVATION

SIDE ELEVATION

| Revi<br>No.<br>A<br>B    |                                                       | ed as per di | scussion with planning<br>o lower floor removed |        | ards to gables re | moved | Date<br>10/18<br>11/18 |       | By<br>AK<br>SC |     |
|--------------------------|-------------------------------------------------------|--------------|-------------------------------------------------|--------|-------------------|-------|------------------------|-------|----------------|-----|
| Drav                     | ving Statu                                            |              | Planning Permission                             | ☐ Buil | ding Regulation   | _     | Tender                 | _     | Constru        | cti |
| Gi                       | opose<br>Ilroyd                                       |              | idential Dev<br>Linthwaite                      | elopme | nt at             |       |                        |       |                | _   |
| Pr<br>Gi                 | opose<br>Ilroyd                                       | Lane,        |                                                 |        |                   |       |                        |       |                | _   |
| Pro<br>Gi<br>Drav<br>Pro | opose<br>Ilroyd                                       | Lane,        | Linthwaite                                      |        |                   |       |                        |       |                |     |
| Pro<br>Gi<br>Draw<br>Pro | opose<br>Ilroyd<br>wing Title<br>opose<br>nt<br>3 Hon | Lane,        | Linthwaite                                      |        |                   |       | Drawing                | ; No. |                | Re  |