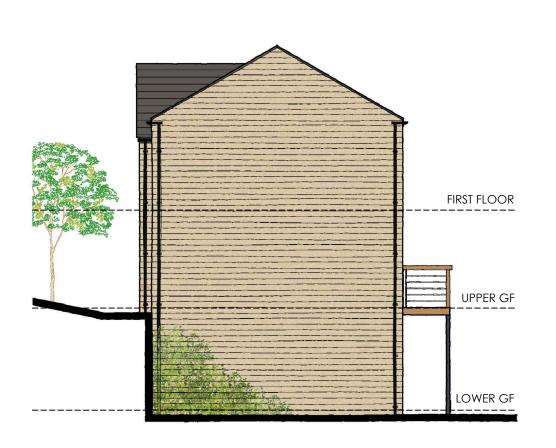

FRONT ELEVATION

SIDE ELEVATION

REAR ELEVATION

SIDE ELEVATION

| Revis<br>No.<br>A<br>B |                     |       | cussion with planning<br>o lower floor removed |       | e boards to gables re | emoved | Date<br>10/18<br>I. 11/18 |       | By<br>AK<br>SC |        |
|------------------------|---------------------|-------|------------------------------------------------|-------|-----------------------|--------|---------------------------|-------|----------------|--------|
| Draw                   | ing Status:         |       |                                                |       |                       |        |                           |       |                | _      |
|                        | Preliminary         |       | Planning Permission                            |       | Building Regulation   |        | Tender                    |       | Const          | ructio |
|                        | ing Title<br>oposed | Elev  | vations - B3                                   | Туре  | - Plot 7              |        |                           |       |                |        |
| SE                     | Home:               | S     |                                                |       |                       |        |                           |       |                |        |
| Draw                   | n Che               | ecked | Date                                           | Scale | Sheet Size            |        | Drawing                   | No.   |                | Rev    |
| SC                     | ) JF                | •     | 05/18                                          | 1:10  | 0 A3                  |        | 0217                      | '-B3- | -02            | В      |
|                        |                     |       |                                                |       |                       |        |                           |       |                |        |