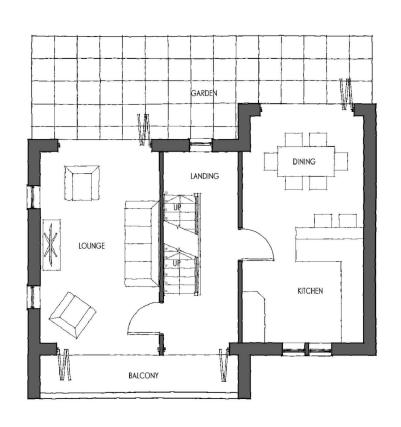

FIRST FLOOR PLAN

Drawing Status:

□ Preliminary ■ Planning Permission □ Building Regulation □ Tender □ Construction
Job Title

Proposed Residential Development at
Gillroyd Lane, Linthwaite

Drawing Title

Proposed Floor Plans - A2 Type - Plots 3, 5 & 13

Client
SB Homes

0217-A2-01

 Drawn
 Checked
 Date
 Scale
 Sheet Size

 SC
 JP
 05/18
 1:100
 A3

FRONT ELEVATION

SIDE ELEVATION SIDE ELEVATION

REAR ELEVATION

Revisions: Date By Revisions: Da