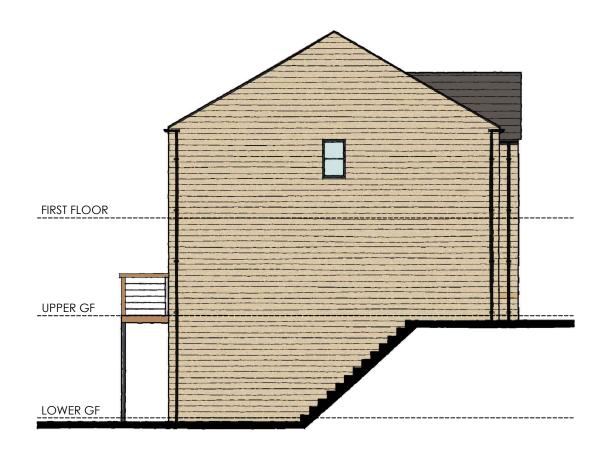

PLOT 1

SIDE ELEVATION

PLOT 2
SIDE ELEVATION

FIRST FLOOR

UPPER GF

LOWER GF

| Drav | wing Status: |   |                     |   |                     |   |        |   | _  |
|------|--------------|---|---------------------|---|---------------------|---|--------|---|----|
| 0    | Preliminary  | • | Planning Permission | 0 | Building Regulation | 0 | Tender | 0 | Со |