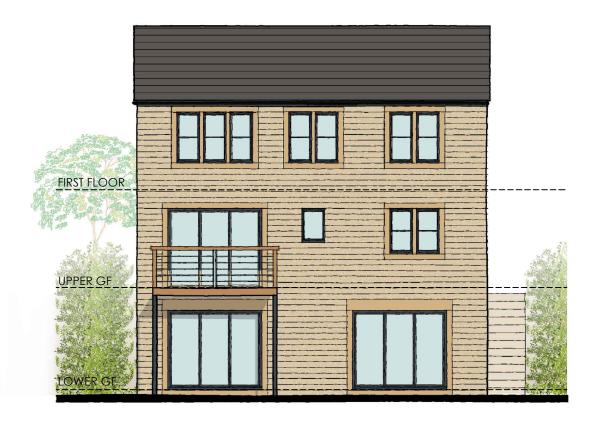

Proposed Residential Development at Gillroyd Lane, Linthwaite

Drawing Title
Proposed Elevations - A2 Type - Plots 3, 5 & 13

Client SB Homes

| Drawn | Checked | Date  | Scale | Sheet Size | Drawing No.    | Rev. |
|-------|---------|-------|-------|------------|----------------|------|
| SC    | JP      | 05/18 | 1:100 | A3         | 0217 - A2 - 02 | Α    |