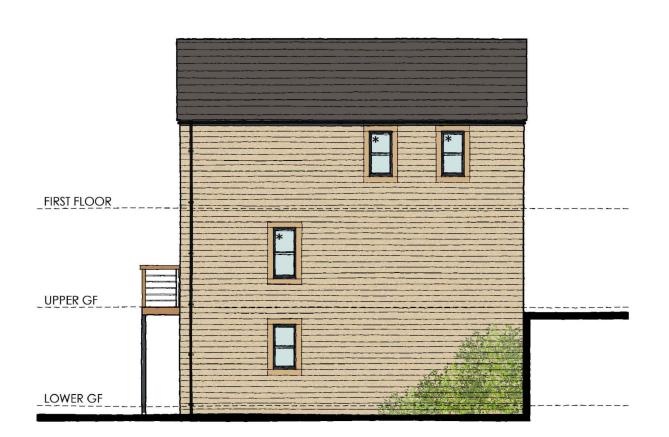

FRONT ELEVATION

SIDE ELEVATION

\* SIDE WINDOWS TO PLOT 11 ONLY

REAR ELEVATION

SIDE ELEVATION

| Revi<br>No.<br>A<br>B    |                                                       | ed as per di | scussion with planning<br>o lower floor removed |        | ards to gables re | moved | Date<br>10/18<br>11/18 |       | By<br>AK<br>SC |     |
|--------------------------|-------------------------------------------------------|--------------|-------------------------------------------------|--------|-------------------|-------|------------------------|-------|----------------|-----|
| Drav                     | ving Statu                                            |              | Planning Permission                             | ☐ Buil | ding Regulation   | _     | Tender                 | _     | Constru        | cti |
| Gi                       | opose<br>Ilroyd                                       |              | idential Dev<br>Linthwaite                      | elopme | nt at             |       |                        |       |                | _   |
| Pr<br>Gi                 | opose<br>Ilroyd                                       | Lane,        |                                                 |        |                   |       |                        |       |                | _   |
| Pro<br>Gi<br>Drav<br>Pro | opose<br>Ilroyd                                       | Lane,        | Linthwaite                                      |        |                   |       |                        |       |                |     |
| Pro<br>Gi<br>Draw<br>Pro | opose<br>Ilroyd<br>wing Title<br>opose<br>nt<br>3 Hon | Lane,        | Linthwaite                                      |        |                   |       | Drawing                | ; No. |                | Re  |