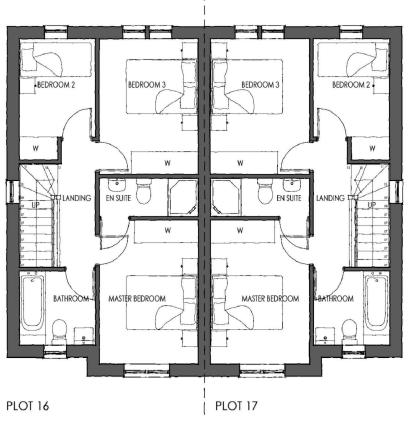

LOWER GROUND FLOOR PLAN

BALCONY

LOUNGE

BALCONY

LOUNGE

FIRST FLOOR PLAN

No. Comment

Date By

Drawing Status:

Prefilminary Planning Permission Building Regulation Tender Constructs

sub Title

Proposed Residential Development at

Gillroyd Lane, Linthwaite

Drawing Title

Proposed Floor Plans - S1 Type - Plots 16 & 17

Client

SB Homes

Scale Sheet Size

1:100 A3

0217-S1-03

AK JP

PLOT 16

SIDE ELEVATION