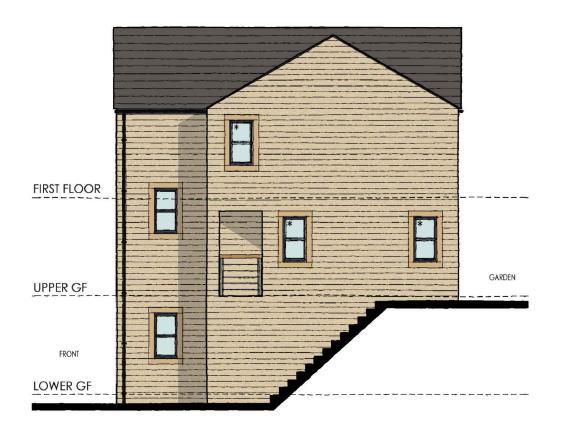

FRONT ELEVATION

SIDE ELEVATION

\* SIDE WINDOWS TO PLOT 11 ONLY

REAR ELEVATION

SIDE ELEVATION

| Revi<br>No.<br>A<br>B    |                                                       | ed as per di | scussion with planning<br>o lower floor removed |        | ards to gables re | moved | Date<br>10/18<br>11/18 |       | By<br>AK<br>SC |     |
|--------------------------|-------------------------------------------------------|--------------|-------------------------------------------------|--------|-------------------|-------|------------------------|-------|----------------|-----|
| Drav                     | ving Statu                                            |              | Planning Permission                             | ☐ Buil | ding Regulation   | _     | Tender                 | _     | Constru        | cti |
| Gi                       | opose<br>Ilroyd                                       |              | idential Dev<br>Linthwaite                      | elopme | nt at             |       |                        |       |                | _   |
| Pr<br>Gi                 | opose<br>Ilroyd                                       | Lane,        |                                                 |        |                   |       |                        |       |                | _   |
| Pro<br>Gi<br>Drav<br>Pro | opose<br>Ilroyd                                       | Lane,        | Linthwaite                                      |        |                   |       |                        |       |                |     |
| Pro<br>Gi<br>Draw<br>Pro | opose<br>Ilroyd<br>wing Title<br>opose<br>nt<br>3 Hon | Lane,        | Linthwaite                                      |        |                   |       | Drawing                | ; No. |                | Re  |