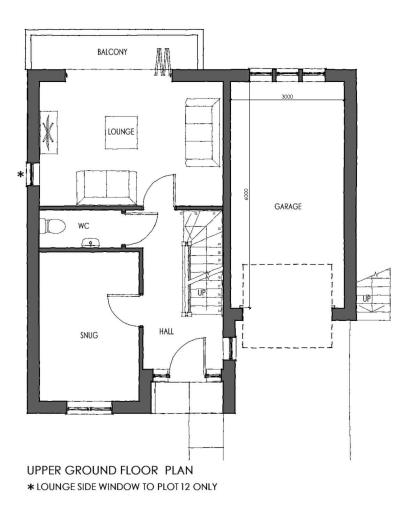

UPPER GROUND FLOOR PLAN
\* SIDE WINDOWS TO PLOT 11 ONLY

FIRST FLOOR PLAN

\* SIDE WINDOWS TO PLOT 11 ONLY

| Pr  |                    |              | or Plans - D                | Гуре -   | Plots 9 &          | 11 |        |            |
|-----|--------------------|--------------|-----------------------------|----------|--------------------|----|--------|------------|
| Pr  | opose              | ed Floo      | or Plans - D                | Гуре -   | Plots 9 &          | 11 |        |            |
|     |                    |              |                             |          |                    |    |        |            |
|     |                    |              | sidential Dev<br>Linthwaite | elopm    | ent at             |    |        |            |
| Job | Prelimina<br>Title | ary <b>I</b> | Planning Permission         | В        | uilding Regulation |    | Tender | Constructi |
| Dra | ving Status        | š:           |                             |          |                    |    |        |            |
| _   | Amende             | d as per di  | scussion with planning      | officer. |                    |    | 10/18  | AK         |
| Δ   |                    |              |                             |          |                    |    | Date   | Ву         |