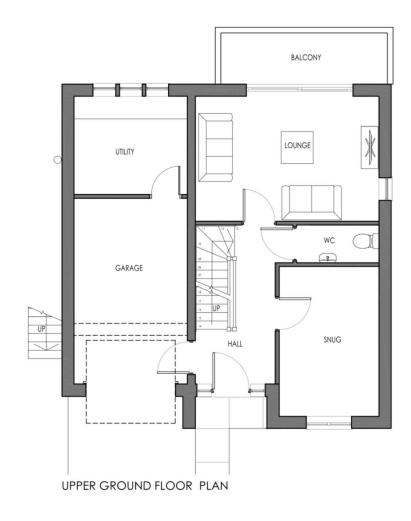

FIRST FLOOR PLAN

Drawing Status:

□ Preliminary ■ Planning Permission □ Building Regulation □ Tender □ Construction
Job Title

Proposed Residential Development at
Gillroyd Lane, Linthwaite

Drawing Title

Proposed Floor Plans - A2 Type - Plots 3, 5 & 13

Client
SB Homes

0217-A2-01

 Drawn
 Checked
 Date
 Scale
 Sheet Size

 SC
 JP
 05/18
 1:100
 A3

FRONT ELEVATION

SIDE ELEVATION SIDE ELEVATION

REAR ELEVATION

Revisions: Date By Revisions: Da