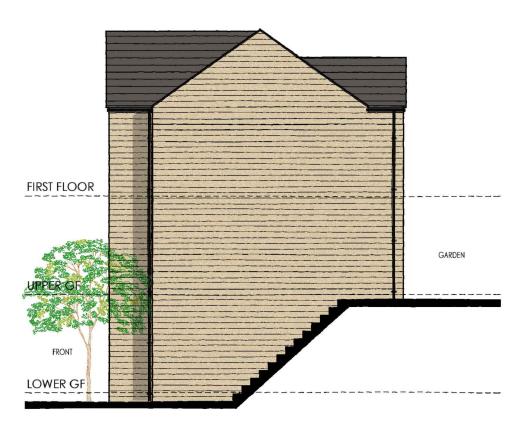

Revisions: No. Comment

FRONT ELEVATION

SIDE ELEVATION SIDE ELEVATION

REAR ELEVATION

| Drawing Title   |       |            |
|-----------------|-------|------------|
| December 1.51 C | A 4 T | DI 1 4 0 4 |

| Homes |  |  |
|-------|--|--|

| Drawn | Checked | Date  | Scale | Sheet Size | Drawing No.    | Rev. |
|-------|---------|-------|-------|------------|----------------|------|
| SC    | JP      | 05/18 | 1:100 | A3         | 0217 - A1 - 02 | Α    |