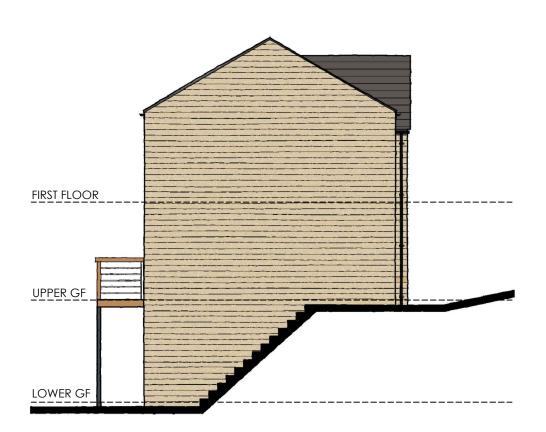

FRONT ELEVATION

SIDE ELEVATION

REAR ELEVATION

SIDE ELEVATION

| Revis<br>No.<br>A<br>B |                     |       | cussion with planning<br>o lower floor removed |       | e boards to gables re | emoved | Date<br>10/18<br>I. 11/18 |       | By<br>AK<br>SC |        |
|------------------------|---------------------|-------|------------------------------------------------|-------|-----------------------|--------|---------------------------|-------|----------------|--------|
| Draw                   | ing Status:         |       |                                                |       |                       |        |                           |       |                | _      |
|                        | Preliminary         |       | Planning Permission                            |       | Building Regulation   |        | Tender                    |       | Const          | ructio |
|                        | ing Title<br>oposed | Elev  | vations - B3                                   | Туре  | - Plot 7              |        |                           |       |                |        |
| SE                     | Home:               | S     |                                                |       |                       |        |                           |       |                |        |
| Draw                   | n Che               | ecked | Date                                           | Scale | Sheet Size            |        | Drawing                   | No.   |                | Rev    |
| SC                     | ) JF                | •     | 05/18                                          | 1:10  | 0 A3                  |        | 0217                      | '-B3- | -02            | В      |
|                        |                     |       |                                                |       |                       |        |                           |       |                |        |