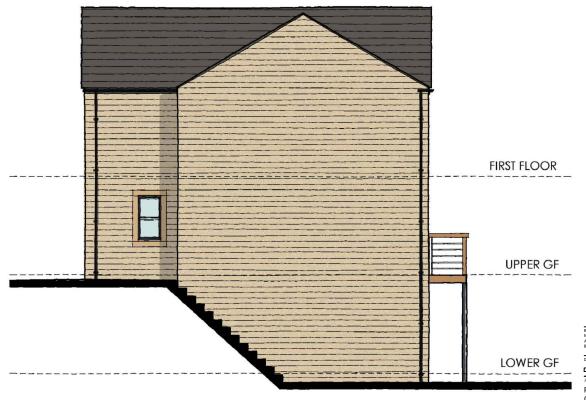

Client
SB Homes

0217-A2-01

 Drawn
 Checked
 Date
 Scale
 Sheet Size

 SC
 JP
 05/18
 1:100
 A3

FRONT ELEVATION

SIDE ELEVATION SIDE ELEVATION

REAR ELEVATION

Revisions: Date By Revisions: Da

Proposed Residential Development at Gillroyd Lane, Linthwaite

Drawing Title
Proposed Elevations - A2 Type - Plots 3, 5 & 13

Client SB Homes

| Drawn | Checked | Date  | Scale | Sheet Size | Drawing No.    | Rev. |
|-------|---------|-------|-------|------------|----------------|------|
| SC    | JP      | 05/18 | 1:100 | A3         | 0217 - A2 - 02 | Α    |