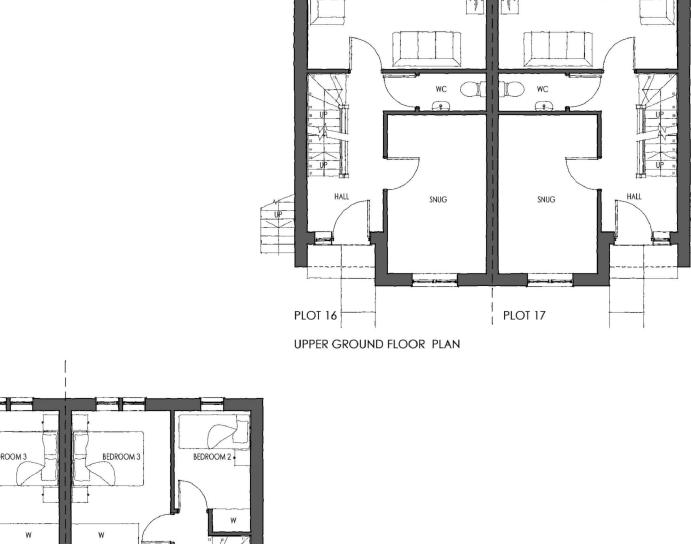

Client

SB Homes

Scale Sheet Size

1:100 A3

0217-S1-03

AK JP

PLOT 16

SIDE ELEVATION

FIRST FLOOR

UPPER GF

LOWER GF

Revisions:
No. Comment

Date By

Drawing Status:
Planning Permission Building Regulation Tender Construct

Job Title
Proposed Residential Development at
Gillroyd Lane, Linthwaite

Drawing Title
Proposed Elevations - S1 Type - Plots 16 & 17