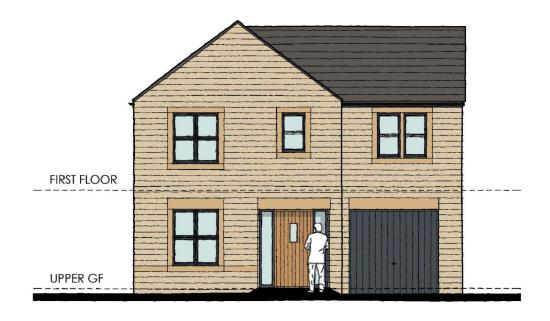

FRONT ELEVATION

SIDE ELEVATION

\* SIDE WINDOWS TO PLOT 11 ONLY

REAR ELEVATION

SIDE ELEVATION

| Revi<br>No.<br>A<br>B    |                                                       | ed as per di | scussion with planning<br>o lower floor removed |        | ards to gables re | moved | Date<br>10/18<br>11/18 |       | By<br>AK<br>SC |     |
|--------------------------|-------------------------------------------------------|--------------|-------------------------------------------------|--------|-------------------|-------|------------------------|-------|----------------|-----|
| Drav                     | ving Statu                                            |              | Planning Permission                             | ☐ Buil | ding Regulation   | _     | Tender                 | _     | Constru        | cti |
| Gi                       | opose<br>Ilroyd                                       |              | idential Dev<br>Linthwaite                      | elopme | nt at             |       |                        |       |                | _   |
| Pr<br>Gi                 | opose<br>Ilroyd                                       | Lane,        |                                                 |        |                   |       |                        |       |                | _   |
| Pro<br>Gi<br>Drav<br>Pro | opose<br>Ilroyd                                       | Lane,        | Linthwaite                                      |        |                   |       |                        |       |                |     |
| Pro<br>Gi<br>Draw<br>Pro | opose<br>Ilroyd<br>wing Title<br>opose<br>nt<br>3 Hon | Lane,        | Linthwaite                                      |        |                   |       | Drawing                | ; No. |                | Re  |