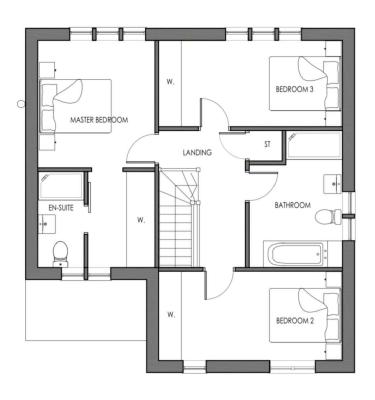

FIRST FLOOR PLAN

Drawing Status:

□ Preliminary ■ Planning Permission □ Building Regulation □ Tender □ Construction
Job Title

Proposed Residential Development at
Gillroyd Lane, Linthwaite

Drawing Title

Proposed Floor Plans - A2 Type - Plots 3, 5 & 13

Client
SB Homes

0217-A2-01

 Drawn
 Checked
 Date
 Scale
 Sheet Size

 SC
 JP
 05/18
 1:100
 A3

FRONT ELEVATION

SIDE ELEVATION SIDE ELEVATION

REAR ELEVATION

Revisions: Date By Revisions: Da