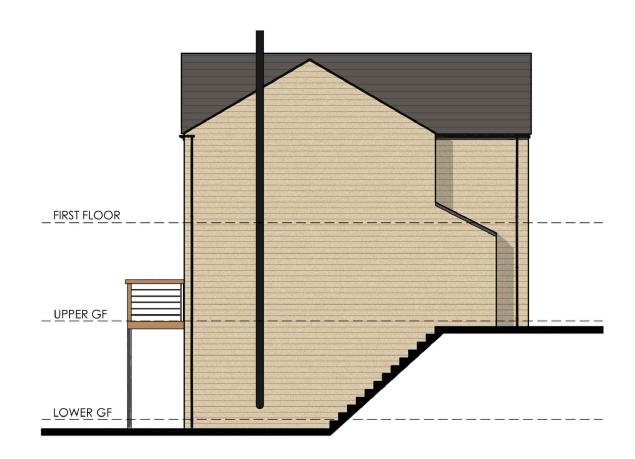

FRONT ELEVATION

SIDE ELEVATION

\* SIDE WINDOWS TO PLOT 11 ONLY

REAR ELEVATION

SIDE ELEVATION

| Revi<br>No.<br>A<br>B    |                                                       | ed as per di | scussion with planning<br>o lower floor removed |        | ards to gables re | moved | Date<br>10/18<br>11/18 |       | By<br>AK<br>SC |     |
|--------------------------|-------------------------------------------------------|--------------|-------------------------------------------------|--------|-------------------|-------|------------------------|-------|----------------|-----|
| Drav                     | ving Statu                                            |              | Planning Permission                             | ☐ Buil | ding Regulation   | _     | Tender                 | _     | Constru        | cti |
| Gi                       | opose<br>Ilroyd                                       |              | idential Dev<br>Linthwaite                      | elopme | nt at             |       |                        |       |                | _   |
| Pr<br>Gi                 | opose<br>Ilroyd                                       | Lane,        |                                                 |        |                   |       |                        |       |                | _   |
| Pro<br>Gi<br>Drav<br>Pro | opose<br>Ilroyd                                       | Lane,        | Linthwaite                                      |        |                   |       |                        |       |                |     |
| Pro<br>Gi<br>Draw<br>Pro | opose<br>Ilroyd<br>wing Title<br>opose<br>nt<br>3 Hon | Lane,        | Linthwaite                                      |        |                   |       | Drawing                | ; No. |                | Re  |