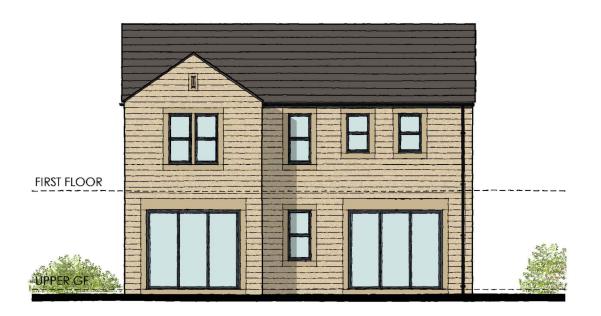

Client
SB Homes

0217-A2-01

 Drawn
 Checked
 Date
 Scale
 Sheet Size

 SC
 JP
 05/18
 1:100
 A3

FRONT ELEVATION

SIDE ELEVATION SIDE ELEVATION

REAR ELEVATION

Revisions: Date By Revisions: Da

Proposed Residential Development at Gillroyd Lane, Linthwaite

Drawing Title
Proposed Elevations - A2 Type - Plots 3, 5 & 13

Client SB Homes

| Drawn | Checked | Date  | Scale | Sheet Size | Drawing No.    | Rev. |
|-------|---------|-------|-------|------------|----------------|------|
| SC    | JP      | 05/18 | 1:100 | A3         | 0217 - A2 - 02 | Α    |