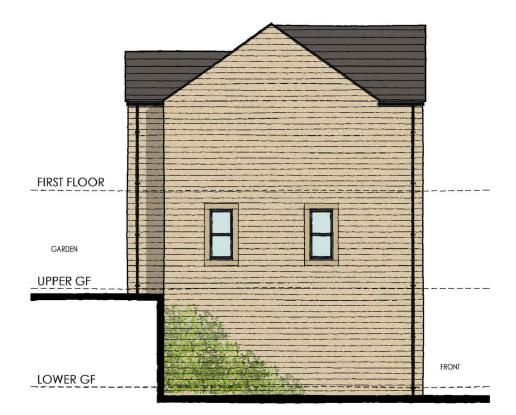

Client
SB Homes

0217-A2-01

 Drawn
 Checked
 Date
 Scale
 Sheet Size

 SC
 JP
 05/18
 1:100
 A3

FRONT ELEVATION

SIDE ELEVATION SIDE ELEVATION

REAR ELEVATION

Revisions: Date By Revisions: Da

Proposed Residential Development at Gillroyd Lane, Linthwaite

Drawing Title
Proposed Elevations - A2 Type - Plots 3, 5 & 13

Client SB Homes

| Drawn | Checked | Date  | Scale | Sheet Size | Drawing No.    | Rev. |
|-------|---------|-------|-------|------------|----------------|------|
| SC    | JP      | 05/18 | 1:100 | A3         | 0217 - A2 - 02 | Α    |