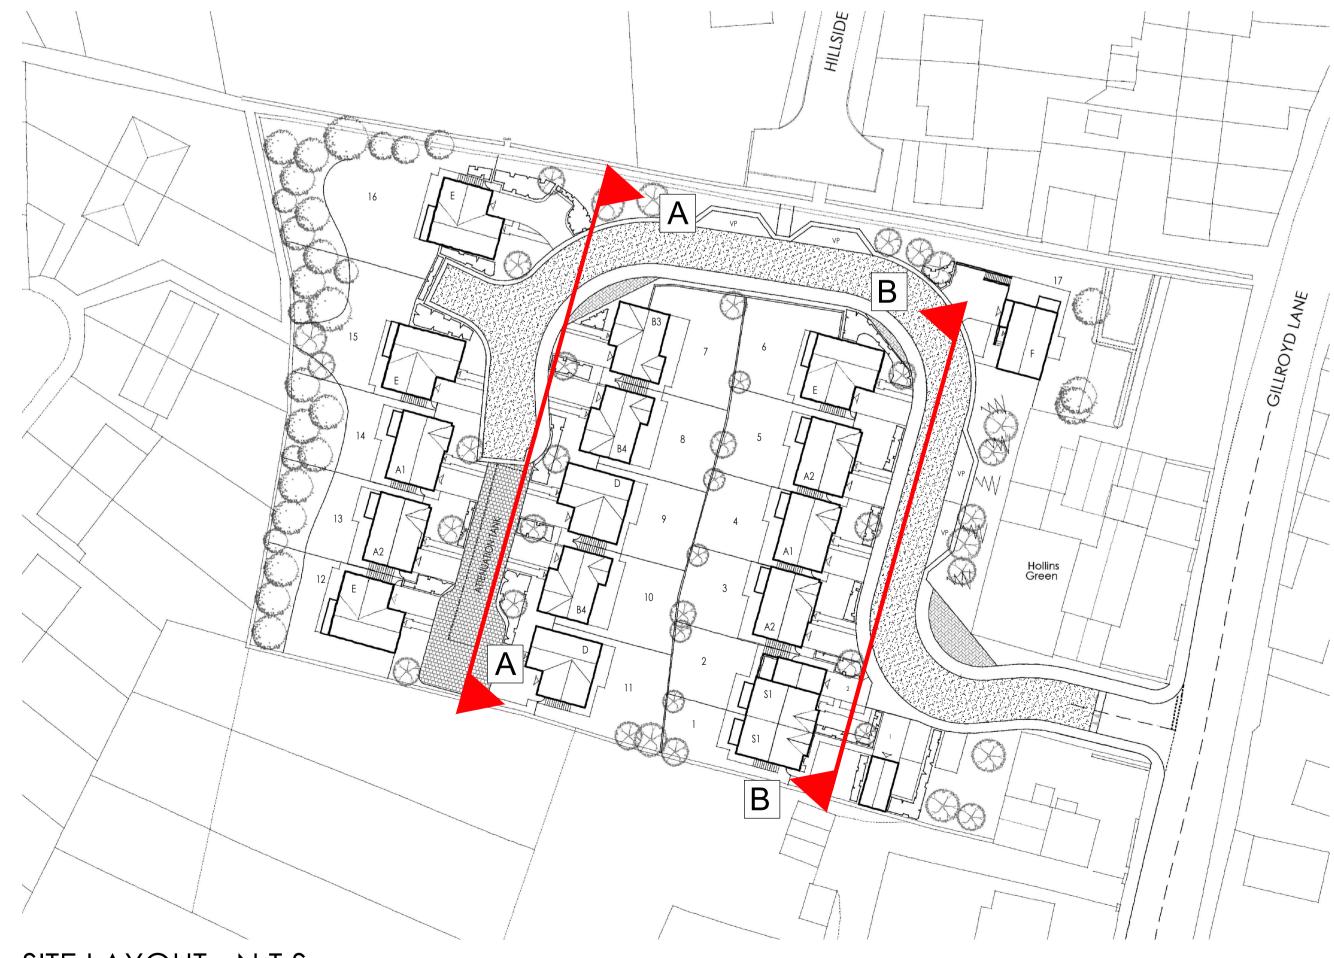

SITE LAYOUT - N.T.S

|                                                     |                                                       |                           |              |                | Data                  | D            |
|-----------------------------------------------------|-------------------------------------------------------|---------------------------|--------------|----------------|-----------------------|--------------|
| No. Con                                             | iment                                                 |                           |              |                | Date                  | Ву           |
| Drawing S                                           | tatus:                                                |                           |              |                |                       |              |
| Preli                                               | minary                                                | Planning Permissi         | on 🗖 Build   | ing Regulation | Tender 🔲              | Constructior |
|                                                     |                                                       | - Arc                     | hitec        | ture 8         | ;<br>Desio            | ] N 🔹        |
|                                                     |                                                       |                           |              |                |                       |              |
|                                                     |                                                       |                           |              |                |                       |              |
|                                                     | MWR                                                   | Mari                      | tin Wa       | alsh R         | esiden                | tial         |
| Firth Bu                                            | ildings, 99-10                                        | )3 Leeds Road,            | Dewsbury, Wi | F12 7BU t 019  | 24 464342 <b>f</b> 01 | 924 450662   |
|                                                     |                                                       | co.uk                     |              |                | w www.martin          | walsh.co.ul  |
| <b>e</b> resi@                                      | martinwalsh                                           | .co.uk                    |              |                |                       |              |
|                                                     | martinwaish                                           |                           |              |                |                       |              |
|                                                     | sed Res                                               | idential De<br>Linthwaite | •            | nt at          |                       |              |
| Propo<br>Gillroy                                    | osed Res<br>yd Lane,                                  | idential De               | •            | nt at          |                       |              |
| Job Title<br>Propc<br>Gillroy                       | osed Res<br>yd Lane,                                  | idential De               |              | nt at          |                       |              |
| Job Title<br>Propc<br>Gillroy<br>Drawing T<br>Propc | osed Res<br>yd Lane,<br>i <sup>tte</sup><br>osed Stre | idential De<br>Linthwaite |              | nt at          |                       |              |
| Job Title<br>Propc<br>Gillroy<br>Drawing T<br>Propc | osed Res<br>yd Lane,<br>i <sup>tte</sup><br>osed Stre | idential De<br>Linthwaite |              | nt at          |                       |              |
| Job Title<br>Propc<br>Gillroy                       | osed Res<br>yd Lane,<br>i <sup>tte</sup><br>osed Stre | idential De<br>Linthwaite |              | nt at          | Drawing No.           | Rev.         |