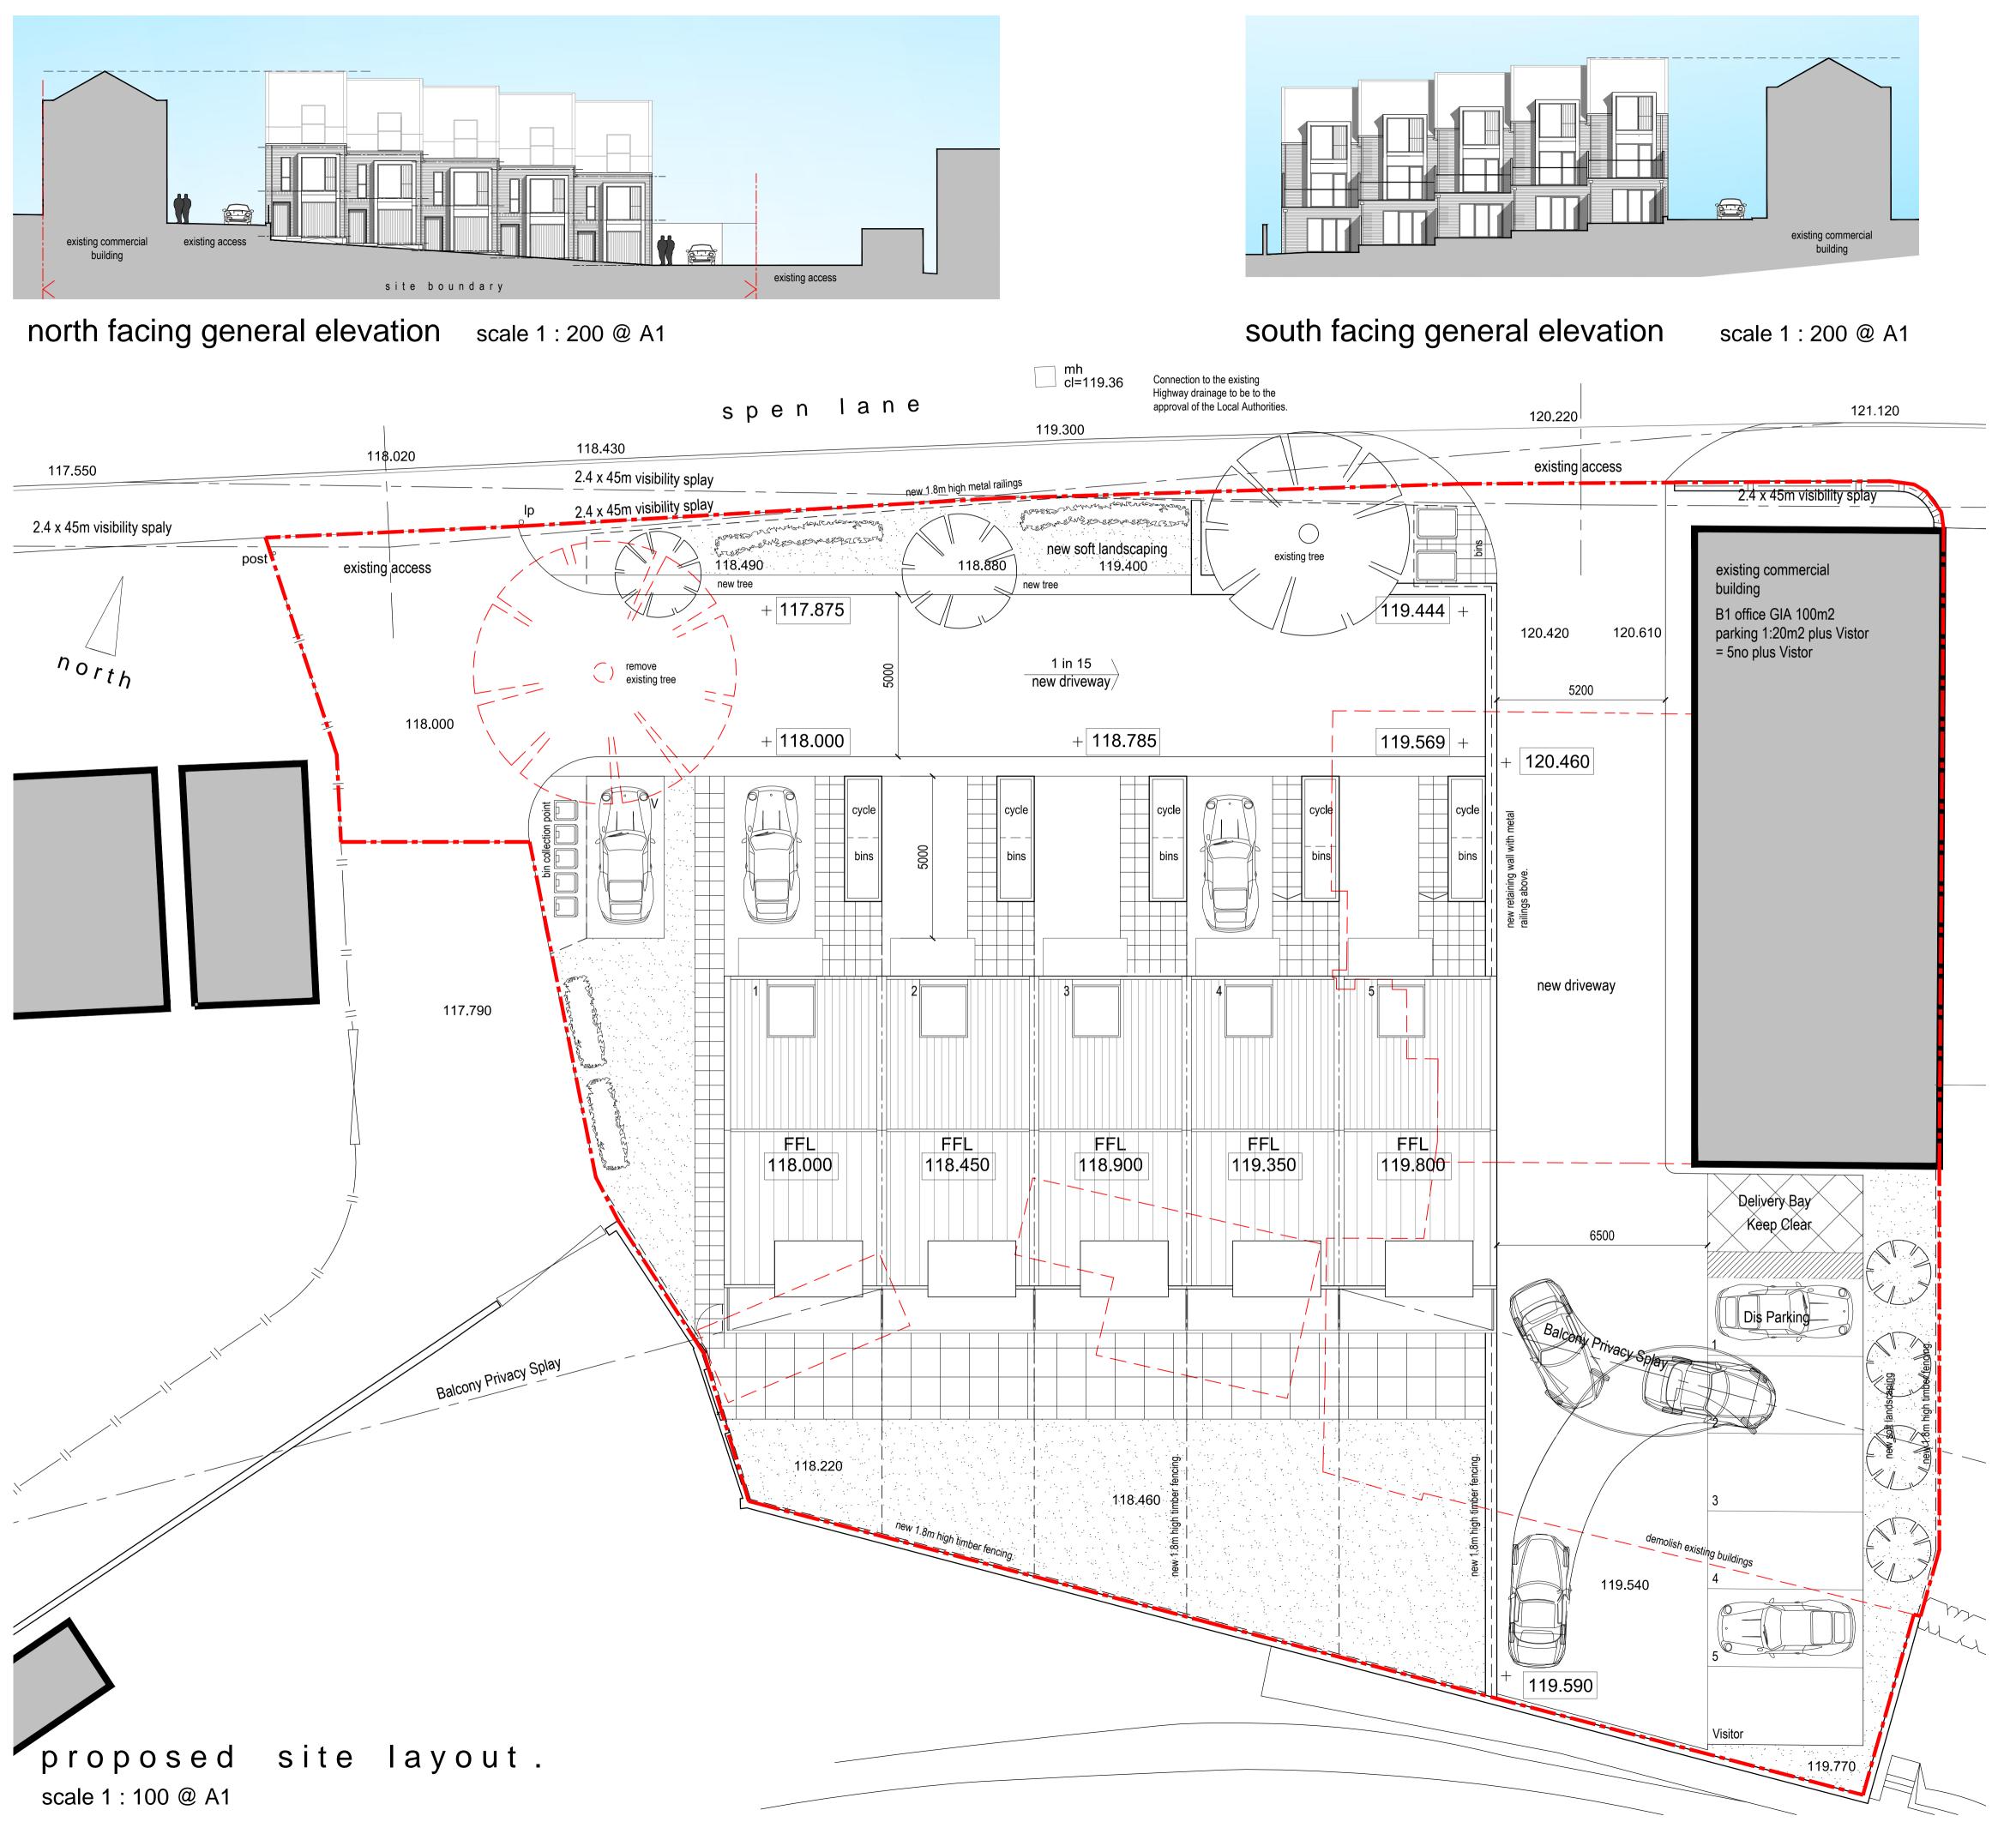

SITE AREA : 1524 m2 16404.5 sq ft.

## Proposed New Residential Development

at 224 Spen Lane Cleckheaton

# for Quarters Development Ltd planning submission

Proposed Site Layout

| Scale:                 | Drawn by:   |
|------------------------|-------------|
| 1 : 100 & 1 : 200 @ A1 | <b>jszn</b> |
| Date:                  | Checked by: |
| march 17.              | NJ          |
| Drawing No:            | Rev:        |
| 17.101.102             | B           |