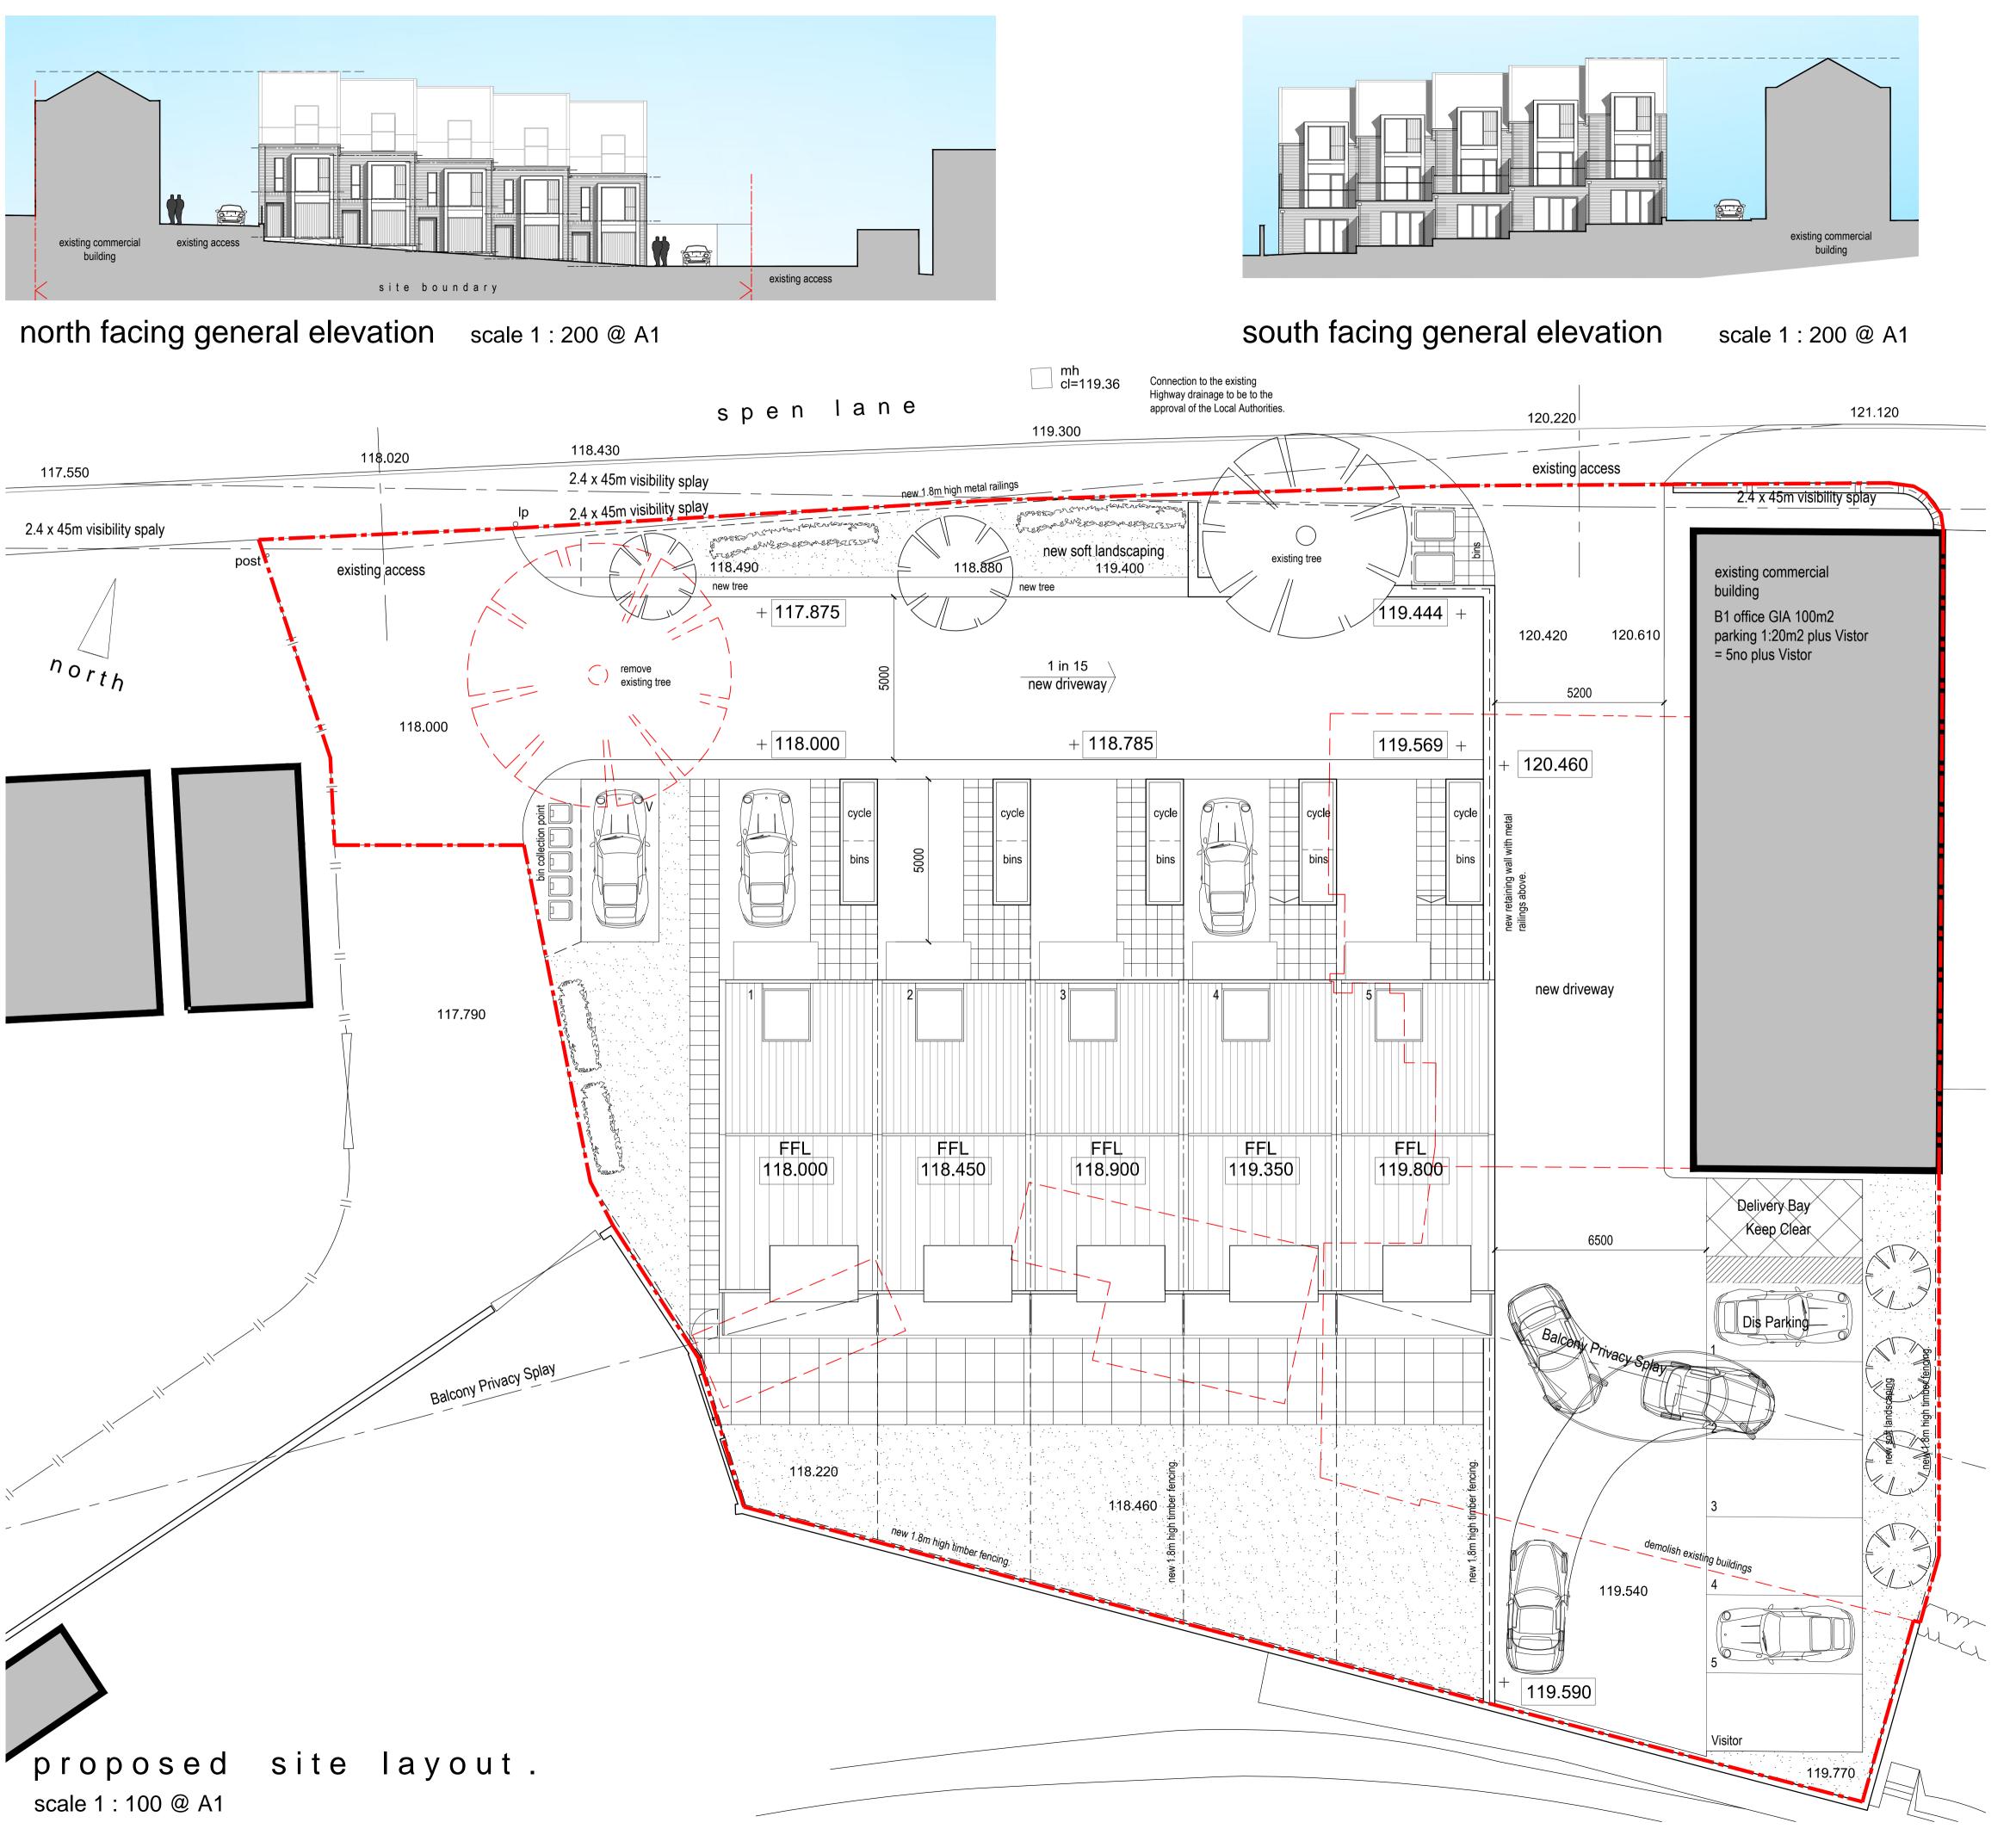

SITE AREA : 1524 m2 16404.5 sq ft.

## Proposed New Residential Development

at 224 Spen Lane Cleckheaton

# for Quarters Development Ltd planning submission

Proposed Site Layout

| Scale:                 | Drawn by:   |
|------------------------|-------------|
| 1 : 100 & 1 : 200 @ A1 | <b>jszn</b> |
| Date:                  | Checked by: |
| march 17.              | NJ          |
| Drawing No:            | Rev:        |
| 17.101.102             | B           |