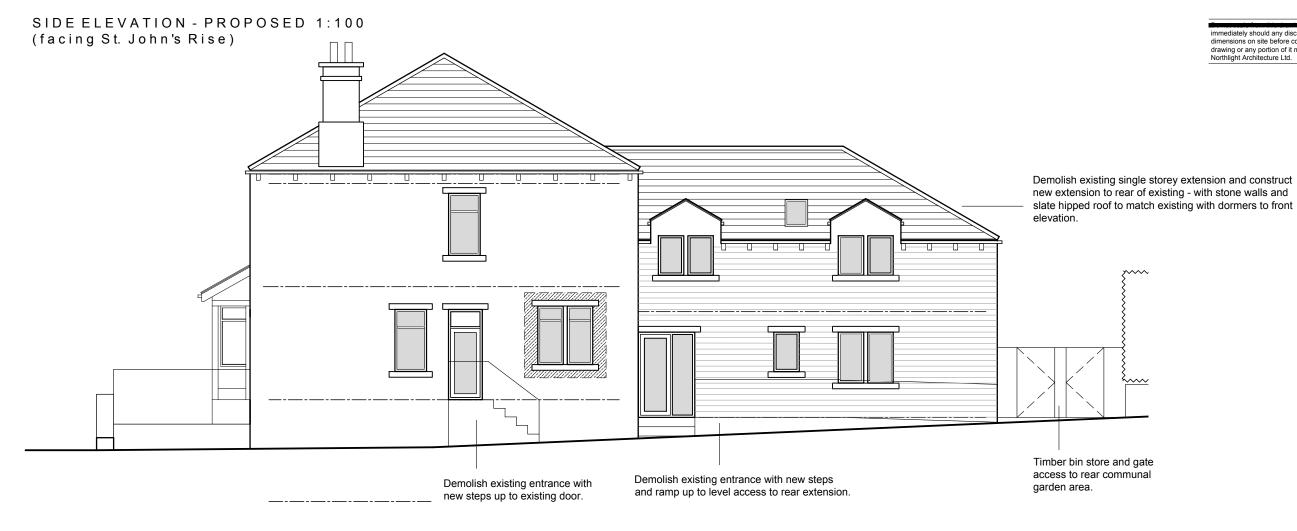

- C Extension eaves raised to give 1.8m at perimeter internally. 15.03.18
- Apartment #7 and second floor omitted. Apartments redesigned to suit with dormer windows to front elevation. 01.03.18
- A Lightwells omitted from cellar accommodation (now communal storage). 05.10.17