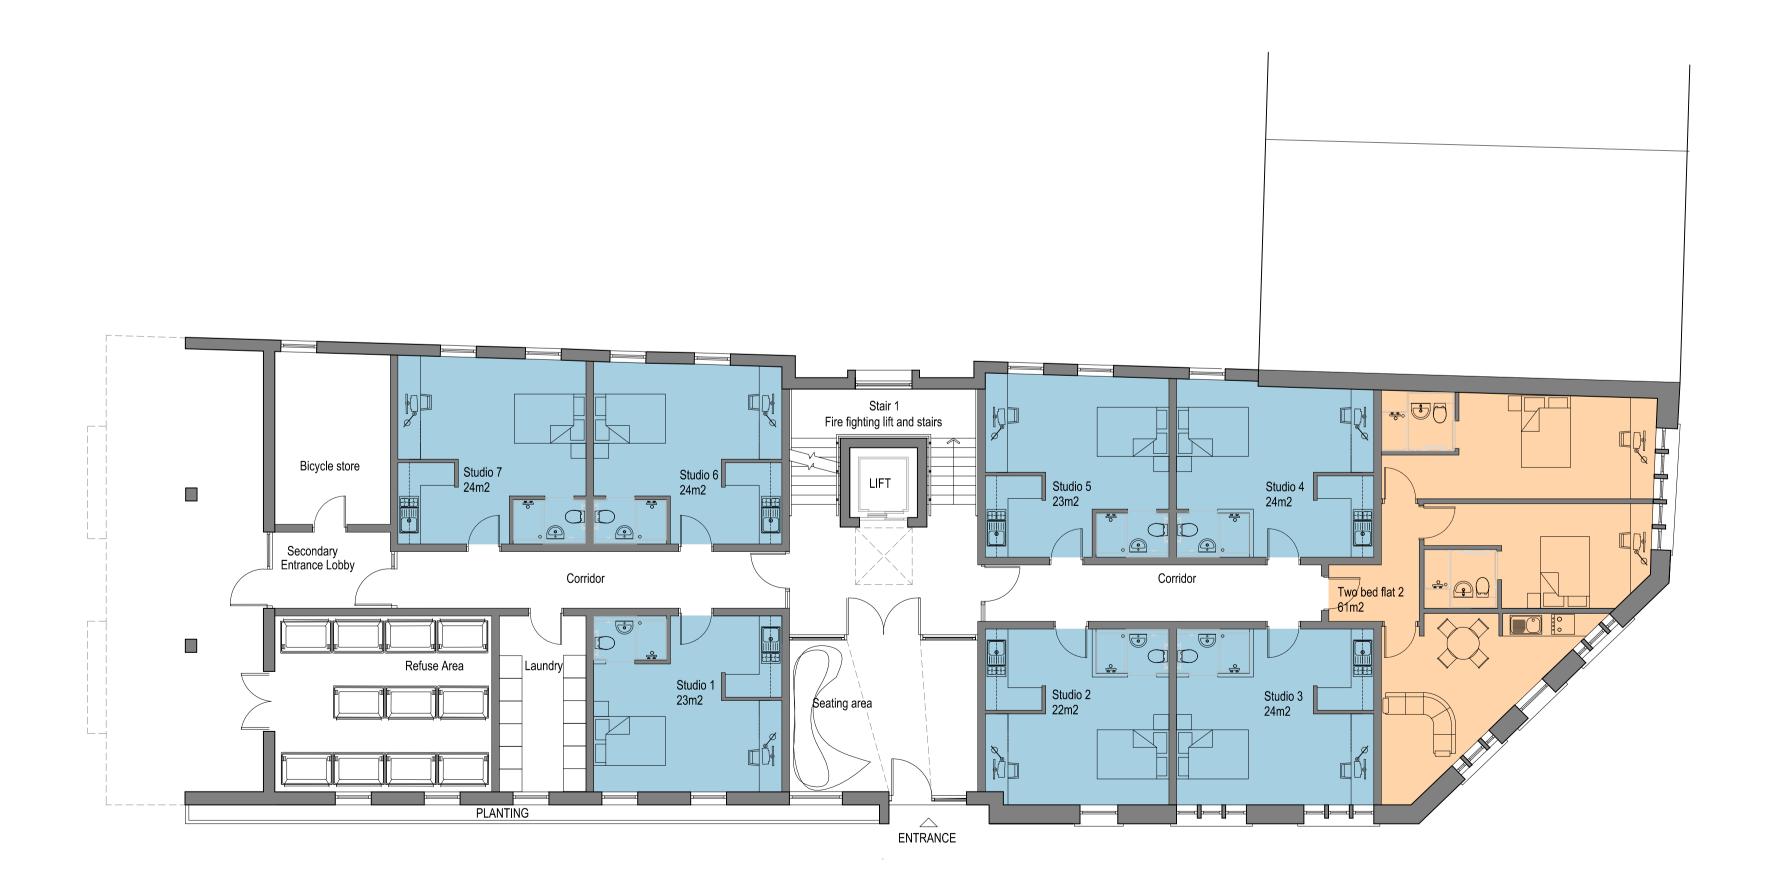

First Floor Accommodation Schedule:

2 x Two Bedroom flats

9 x Studio flats

PROPOSED FIRST FLOOR

Scale 1:100

Ground Floor Accommodation Schedule: 1 x Two Bedroom flats 7x Studio flats

TOTAL NUMBER OF STUDIOS:39
TOTAL NUMBER OF TWO BEDROOM FLATS:4
TOTAL NUMBER OF THREE BEDROOM FLATS:4
TOTAL NUMBER OF BEDS: 59

## PROPOSED GROUND FLOOR

Scale 1:100

All dimensions are to be checked on site, any discrepancies are to be reported to the Architect before work commences. Do not scale from this drawing.

This drawing is to be read in conjunction with all relevant consultants and specialists drawings / documents, any discrepancies are to be reported to the Architect before the affected work commences.

All structural components shown are indicative only. Details / calculations of structural members are to be provided by the Structural Engineer.

This drawing is copyright.

UNITS KEY

2 BED APARTMENT

STUDIO FLAT

3 BED APARTMENT