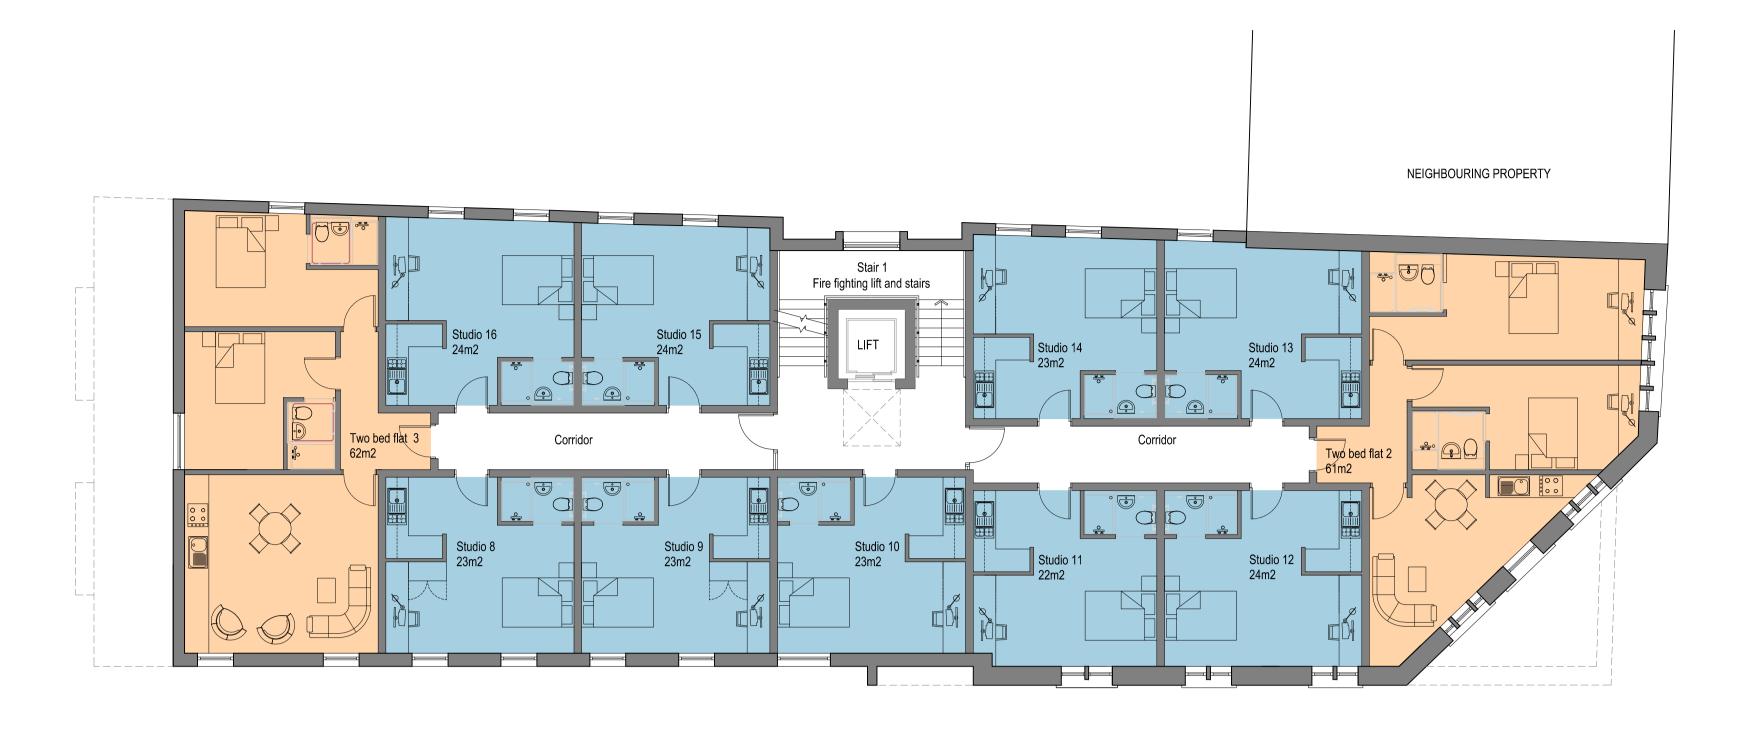

First Floor Accommodation Schedule:

2 x Two Bedroom flats

9 x Studio flats

PROPOSED FIRST FLOOR

Scale 1:100

Ground Floor Accommodation Schedule: 1 x Two Bedroom flats 7x Studio flats

TOTAL NUMBER OF STUDIOS:39
TOTAL NUMBER OF TWO BEDROOM FLATS:4
TOTAL NUMBER OF THREE BEDROOM FLATS:4
TOTAL NUMBER OF BEDS: 59

All structural components shown are indicative only. Details / calculations of structural members are to be provided by the Structural Engineer.

This drawing is copyright.

UNITS KEY

2 BED APARTMENT

STUDIO FLAT

3 BED APARTMENT