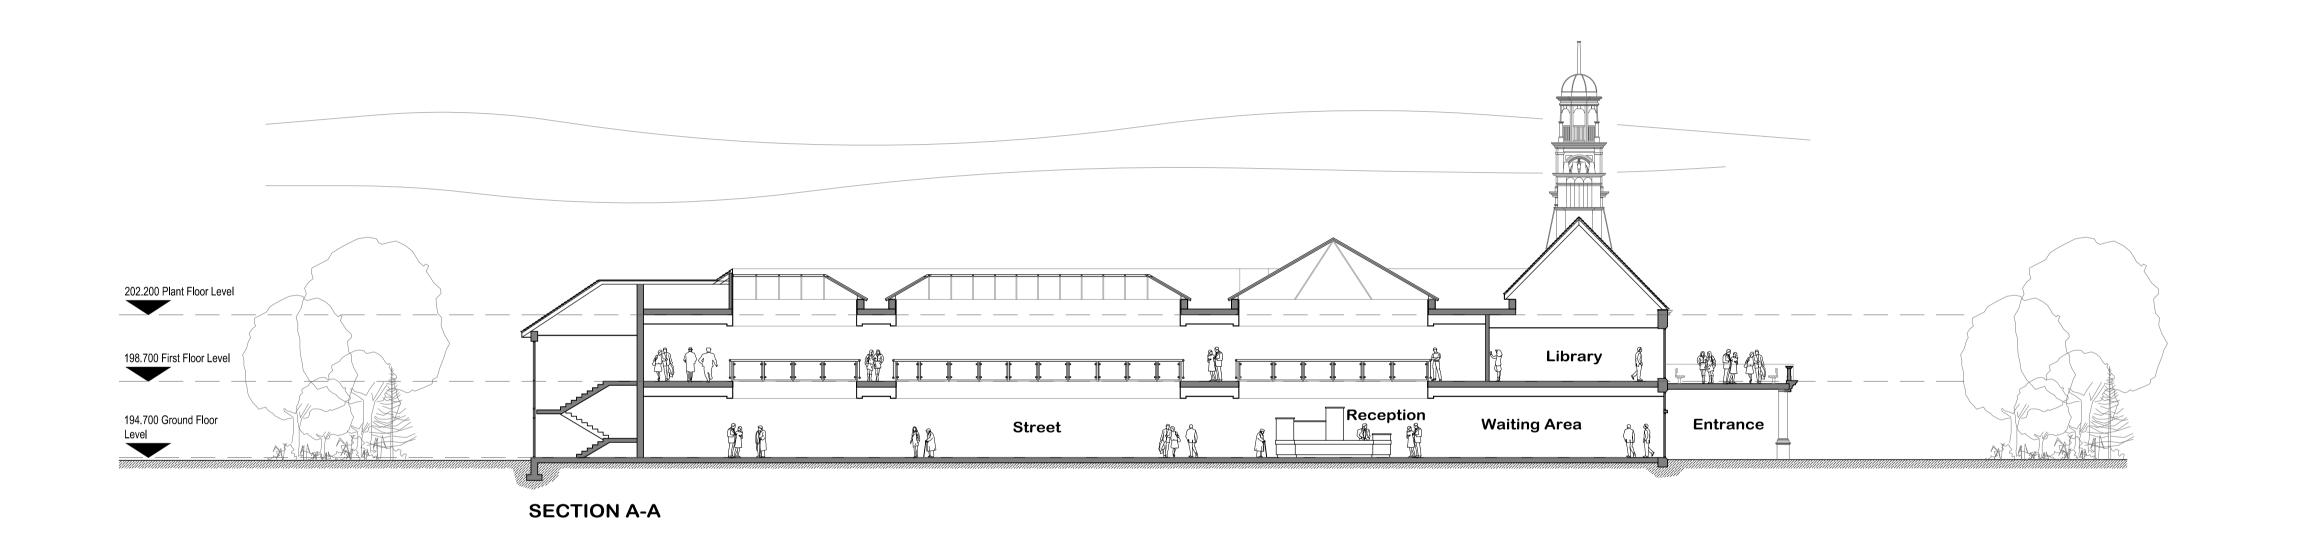

## North & East Elevations and Section A-A

| scale:- 1:200 @A1 |               |       | 0.11.09 |
|-------------------|---------------|-------|---------|
| DRAWN:- JMC       | CHECKED:- JMC |       | MC      |
| CONTRACT:-        | 03            | DRG:- | REV:-   |