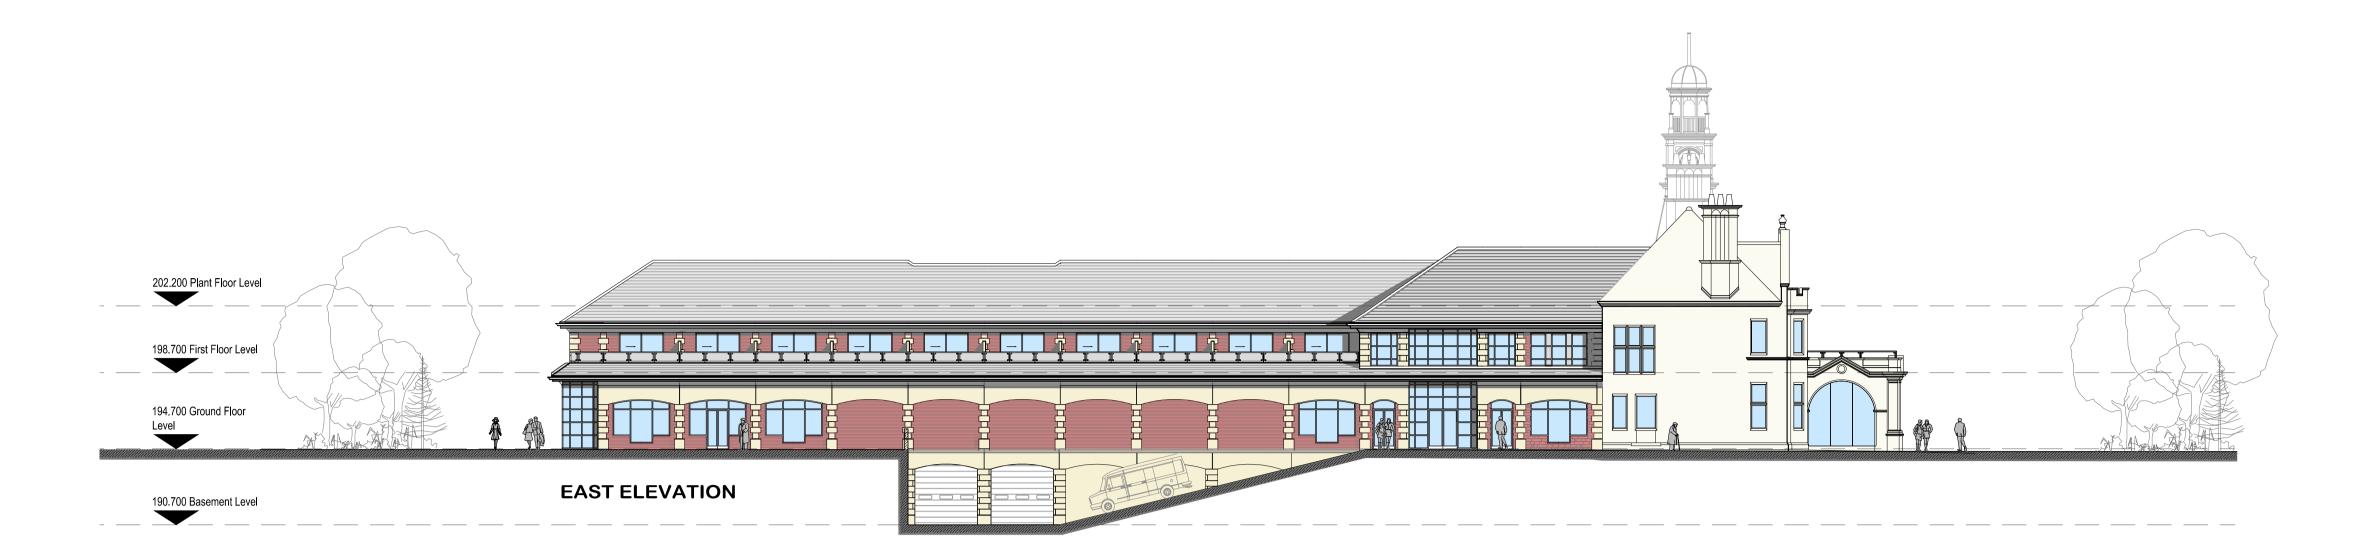

## North & East Elevations and Section A-A

| scale:- 1:200 @A1 |               |       | 0.11.09 |
|-------------------|---------------|-------|---------|
| DRAWN:- JMC       | CHECKED:- JMC |       | MC      |
| CONTRACT:-        | 03            | DRG:- | REV:-   |