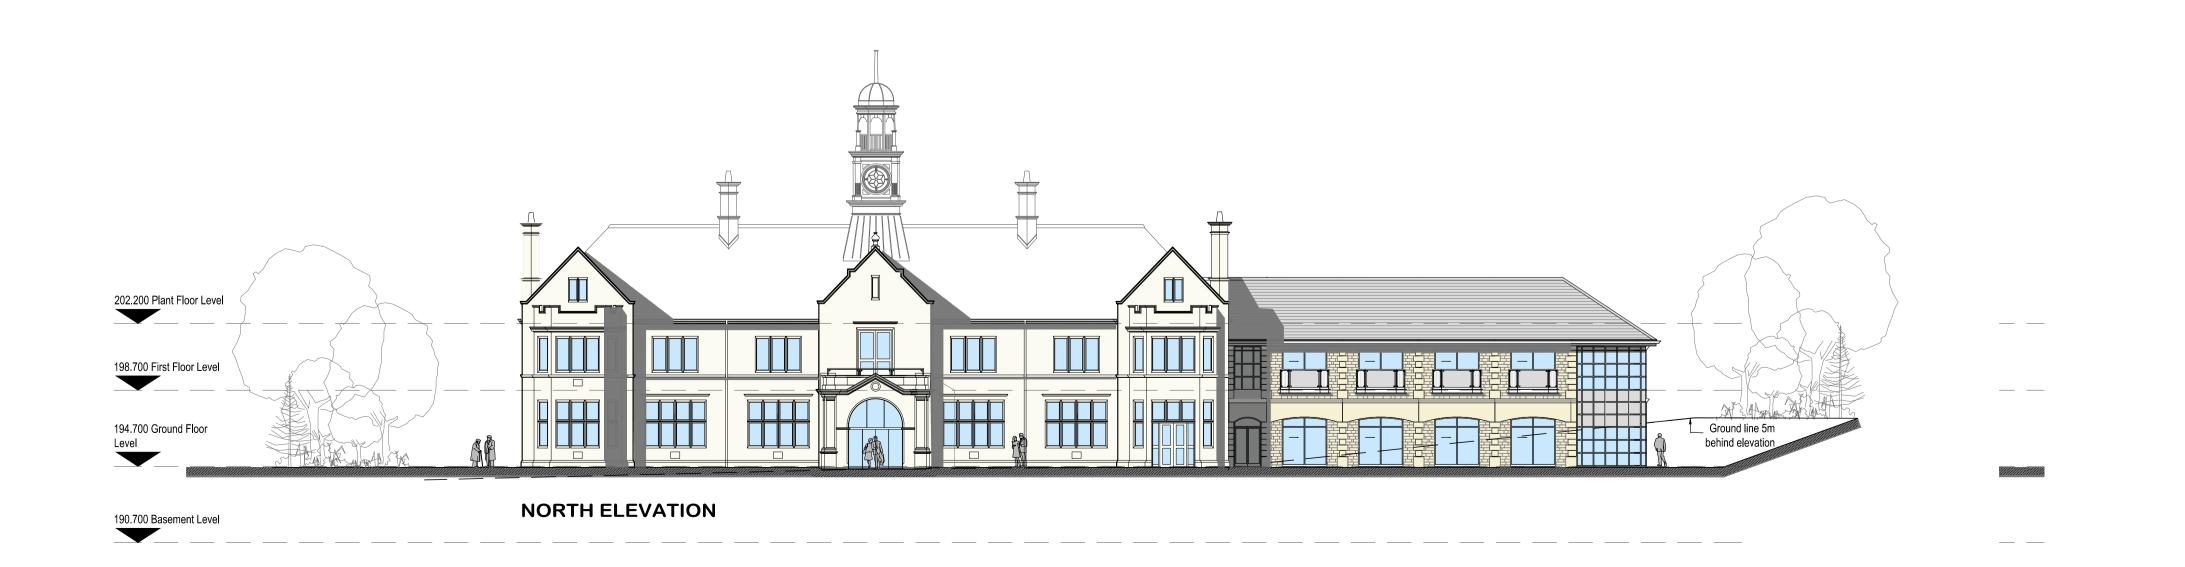

## North & East Elevations and Section A-A

| scale:- 1:200 @A1 |               |       | 0.11.09 |
|-------------------|---------------|-------|---------|
| DRAWN:- JMC       | CHECKED:- JMC |       | MC      |
| CONTRACT:-        | 03            | DRG:- | REV:-   |